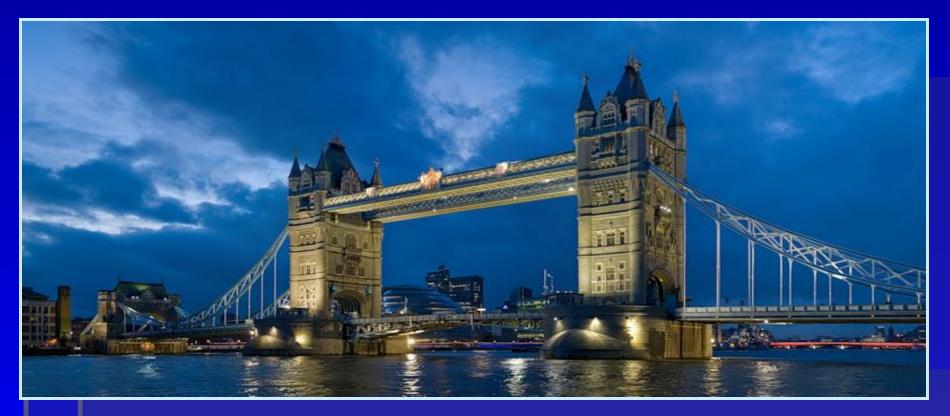

## **The Tower Bridge**

The Tower Bridge was built in 1894. It is one of the famous bridges across the Thames.