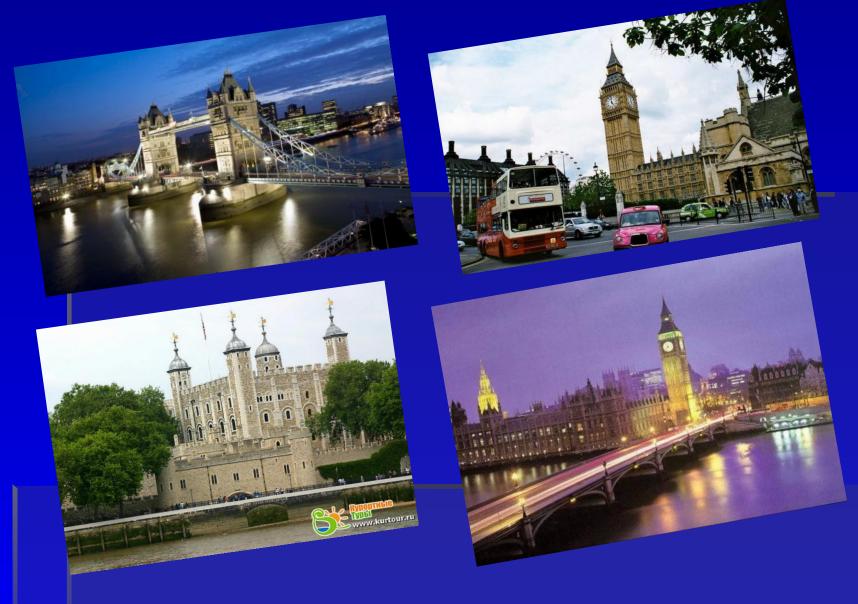

#### **The Houses of Parliament**

The Houses of Parliament have two towers: the Clock Tower "Big Ben" and the Victoria Tower . Big Ben is really a big bell.

## **The Tower Bridge**

The Tower Bridge was built in 1894. It is one of the famous bridges across the Thames.

### **The Tower of London**

The Tower of London was a fortress, a palace, a prison and the King's Zoo. Now it is a museum.

### London's red double – decker bus

#### ...London's taxi ...