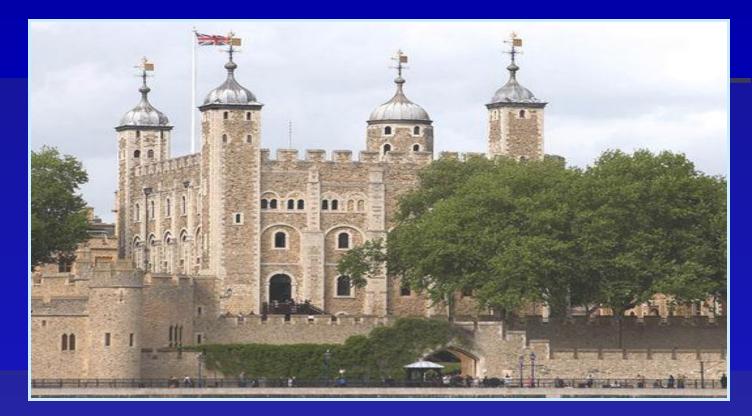

### **The Tower of London**

The Tower of London was a fortress, a palace, a prison and the King's Zoo. Now it is a museum.