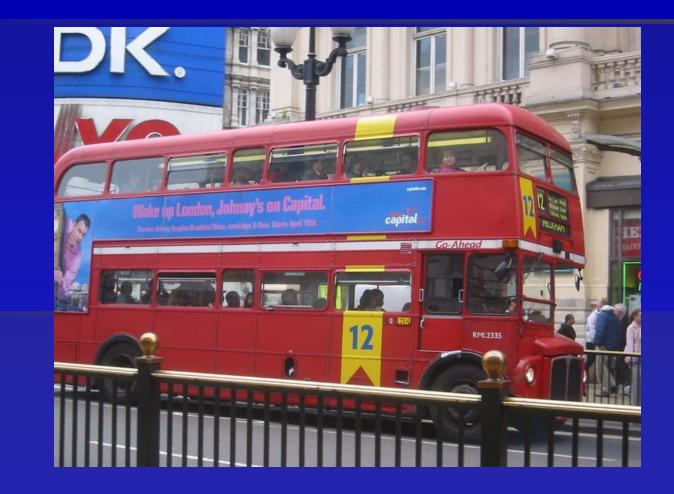

ouses of Parliament**



The Houses of Parliament have two towers: the Clock Tower "Big Ben" and the Victoria Tower . Big Ben is really a big bell.

### **Buckingham Palace**



Buckingham Palace is the place where British Kings and Queens live when they are in London.

# **Trafalgar Square**



Trafalgar Square is the center of modern London. There are two large fountains here.

### **The Tower of London**



The Tower of London was a fortress, a palace, a prison and the King's Zoo. Now it is a museum.

### **Westminster Abbey**



Westminster Abbey is a symbol of England. The coronation of all British Kings and Queens takes place here.

## **The Tower Bridge**



The Tower Bridge was built in 1894. It is one of the famous bridges across the Thames.

### London's red double – decker bus



#### ...London's taxi ...





#### Thank you for your attention!