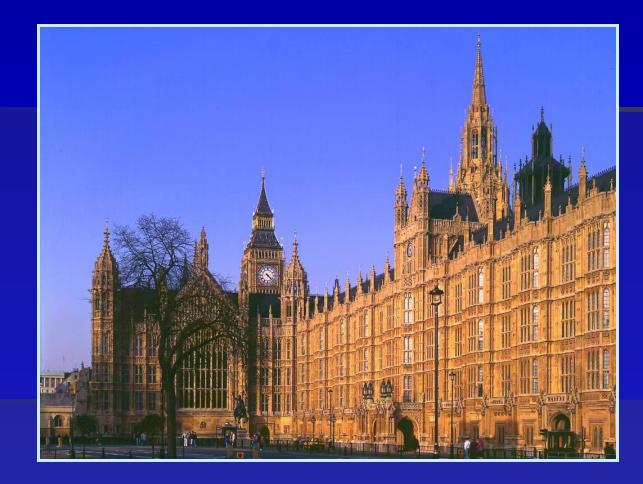

#### **The Houses of Parliament**

The Houses of Parliament have two towers: the Clock Tower "Big Ben" and the Victoria Tower . Big Ben is really a big bell.