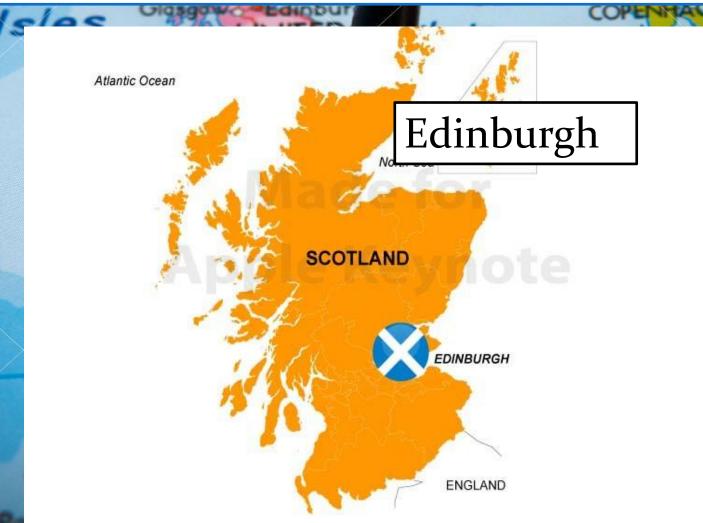

Where is Florida situated— in the USA or in Great Britain?

Which is bigger – France or Great Britain?

What city is the capital of Scotland?

amburg

Where was William Shakespeare born?

How many rings are there in the Olympic Games symbol?