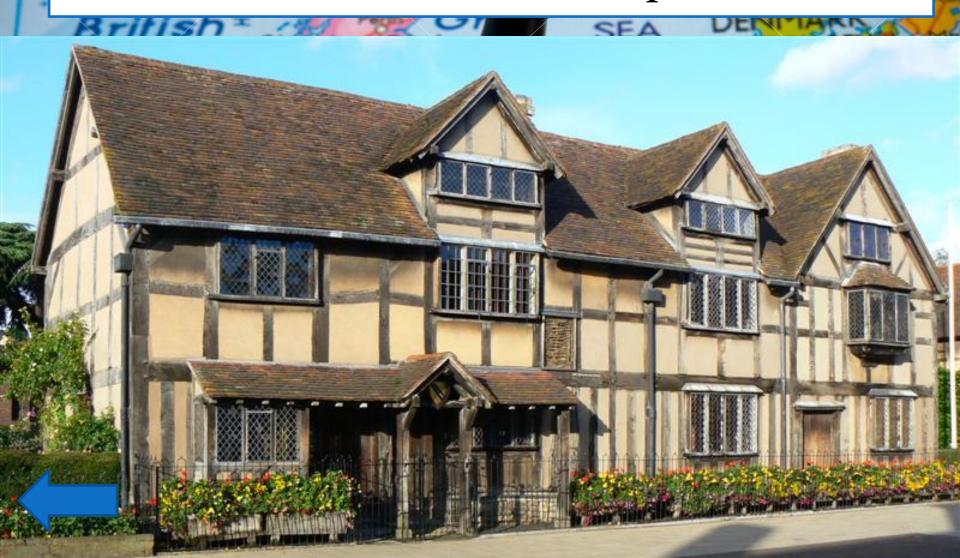

Where is Florida situated— in the USA or in Great Britain?

Which is bigger – France or Great Britain?

What city is the capital of Scotland?

amburg

Where was William Shakespeare born?

How many rings are there in the Olympic Games symbol?