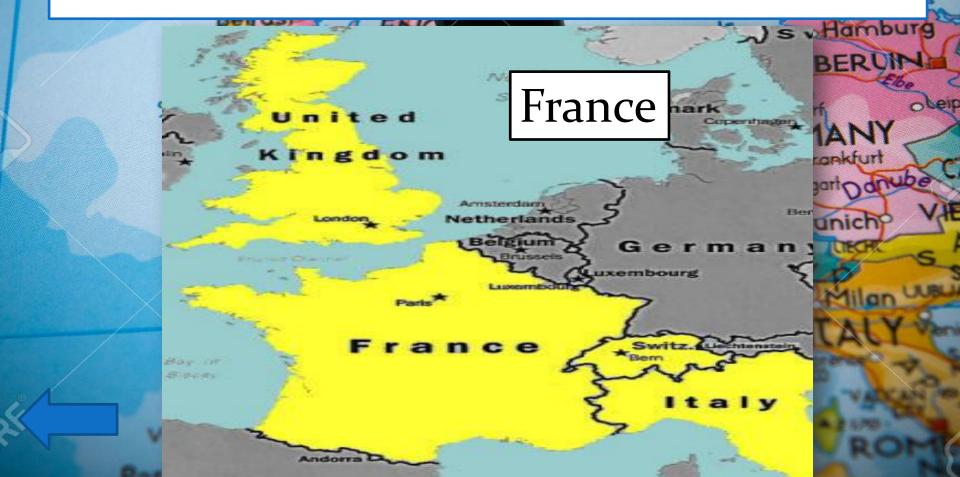

Where is Florida situated— in the USA or in Great Britain?

Which is bigger – France or Great Britain?

What city is the capital of Scotland?

amburg

Where was William Shakespeare born?

How many rings are there in the Olympic Games symbol?