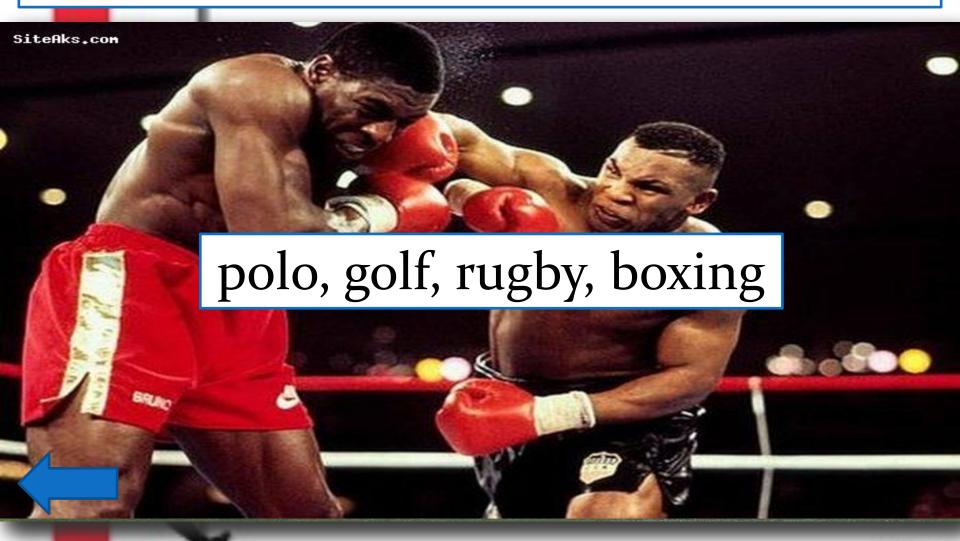

Name these four sports that originated in Britain.

What fictional game inspired this sport popular with young Brits?

When were the last Olympic Games in London?