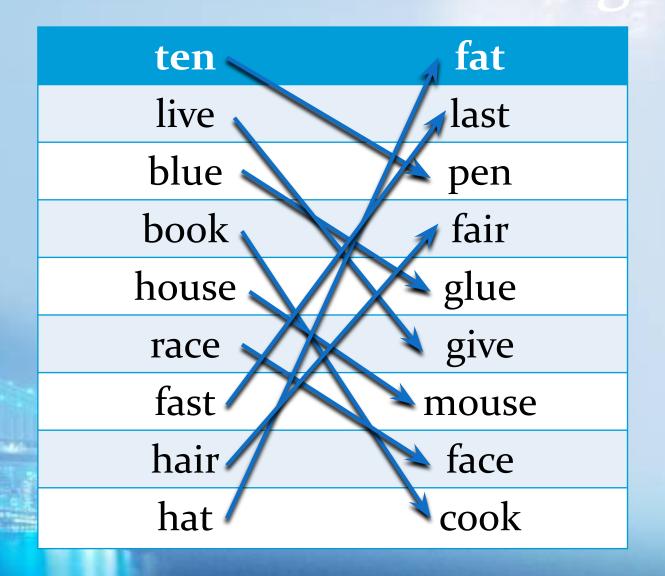

### Конкурс 3. Shakespears in

| ten   | pen   |  |  |  |  |
|-------|-------|--|--|--|--|
| live  | give  |  |  |  |  |
| blue  | glue  |  |  |  |  |
| book  | cook  |  |  |  |  |
| house | mouse |  |  |  |  |
| race  | face  |  |  |  |  |
| fast  | last  |  |  |  |  |
| hair  | fair  |  |  |  |  |
| hat   | fat   |  |  |  |  |