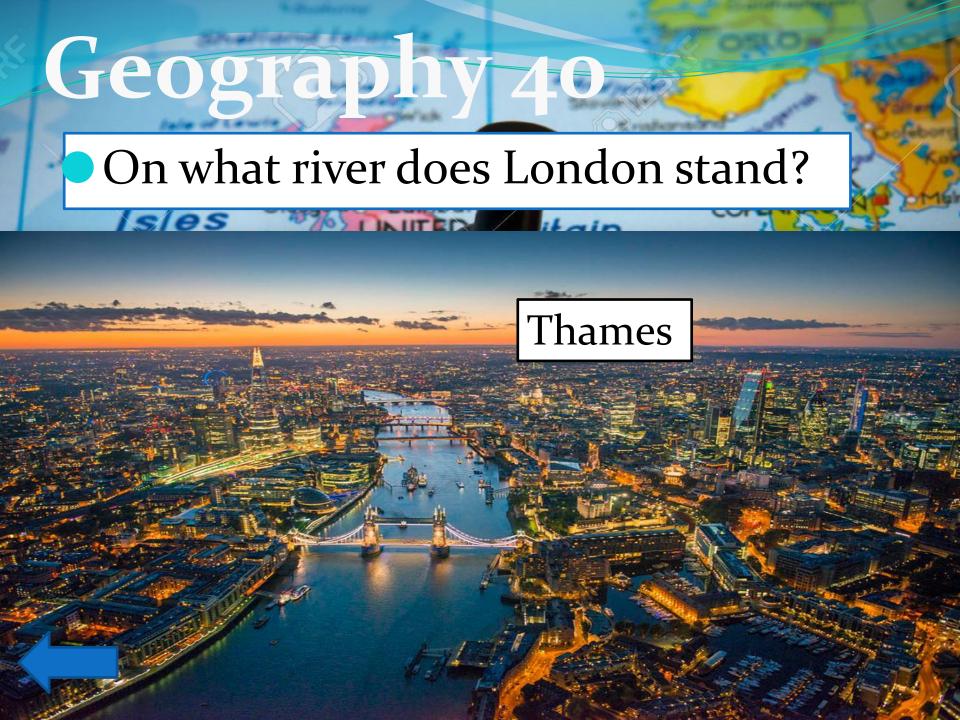

Where is Florida situated— in the USA or in Great Britain?

Which is bigger – France or Great Britain?

What city is the capital of Scotland?

amburg

Where was William Shakespeare born?

How many rings are there in the Olympic Games symbol?