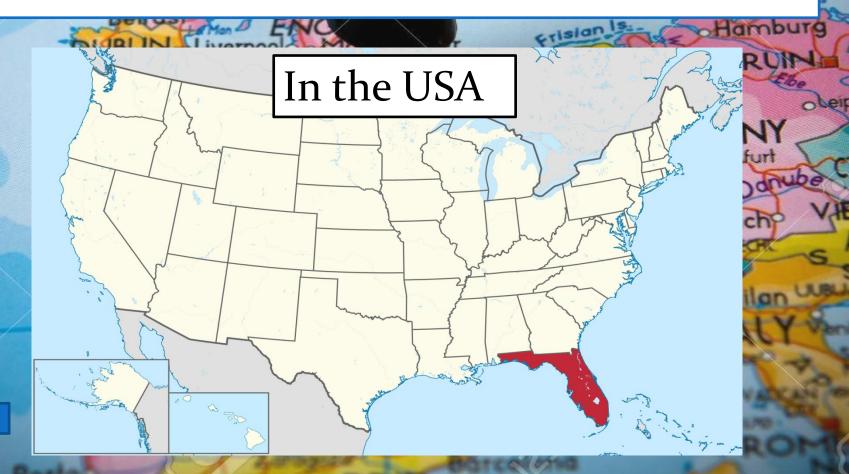

Where is Florida situated— in the USA or in Great Britain?

Which is bigger – France or Great Britain?

What city is the capital of Scotland?

amburg

Where was William Shakespeare born?

How many rings are there in the Olympic Games symbol?