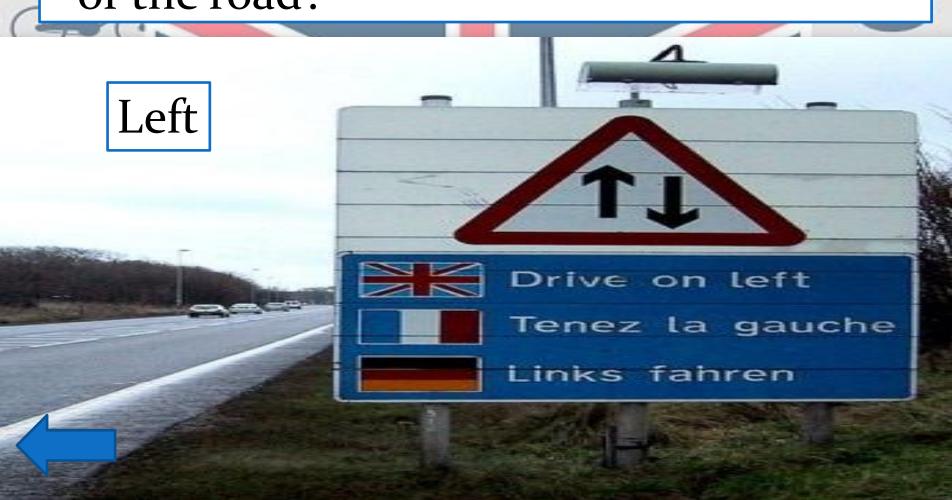

# Eulture 20

When do the British celebrate Christmas?

In Britain, cars are driven on which side of the road?