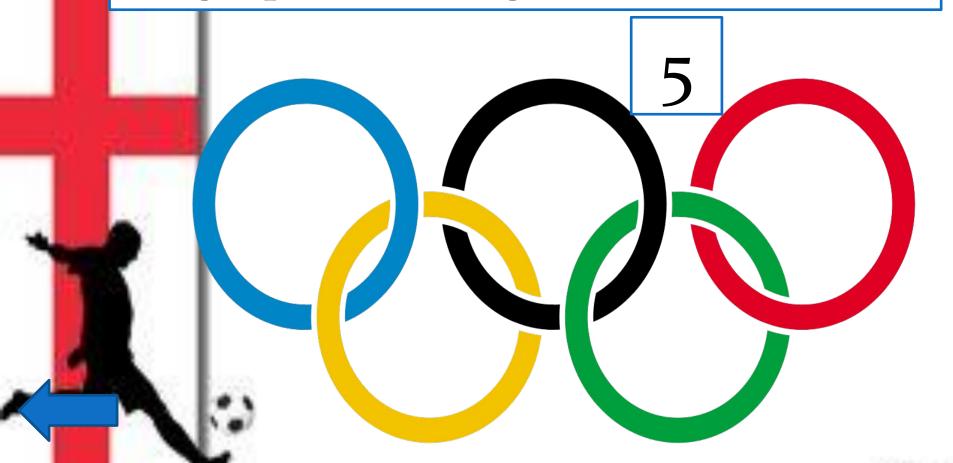

Where is Florida situated— in the USA or in Great Britain?

Which is bigger – France or Great Britain?

What city is the capital of Scotland?

amburg

Where was William Shakespeare born?

How many rings are there in the Olympic Games symbol?