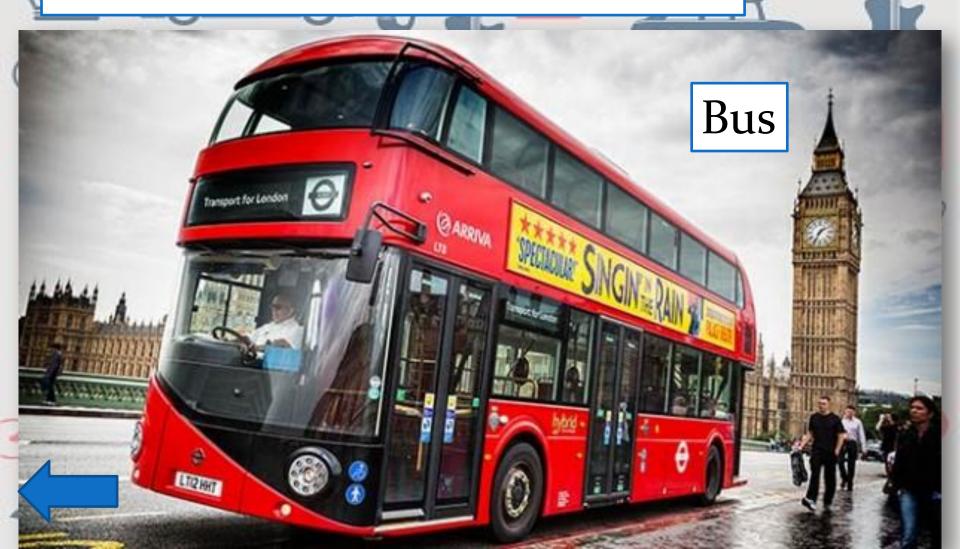

rn?



How many rings are there in the Olympic Games symbol?



Name these four sports that originated in Britain.





What fictional game inspired this sport popular with young Brits?



When were the last Olympic Games in London?



## Famous people 10

What is the British Queen's name?



## Famous people 20

Who lived in Sherwood forest?



### Famous people 30

Who is the founder of the Theory of Evolution?





## Fainbus peciple 50

Who was the Prime Minister of the UK during the World War II?



# Culture 10

Who wrote the books about Harry Potter?



# Eulture 20

When do the British celebrate Christmas?





In Britain, cars are driven on which side of the road?



# Culture 40

What is the traditional musical instrument of Scotland?



# Culture 50

What is a "double-decker"?







## Music 30

This is a soundtrack to which British TV series?





## Music 50

From what movie are these words?