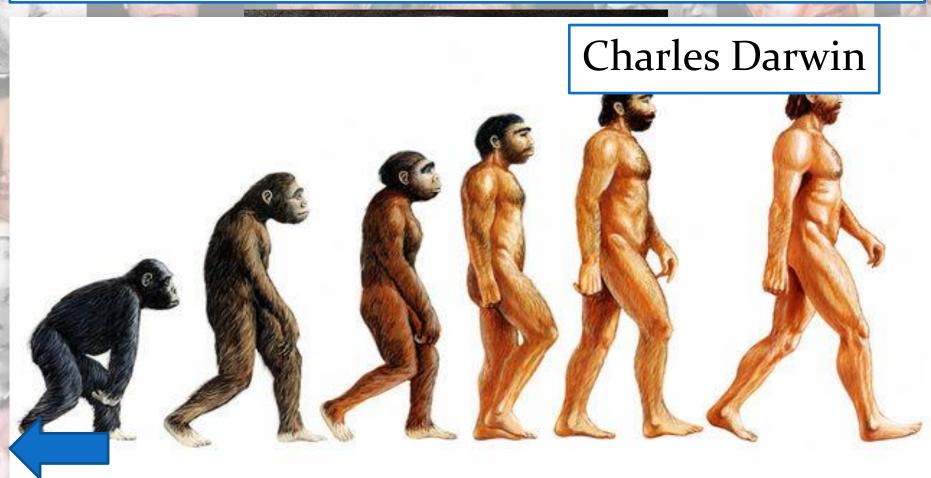

|    |    |    |
| Sports        |    |    |    |    |    |
| Famous people |    |    |    |    |    |
| Culture       |    |    |    |    |    |
| Music         |    |    |    |    |    |

Where is Florida situated— in the USA or in Great Britain?



Which is bigger – France or Great Britain?



What city is the capital of Scotland?



amburg



Where was William Shakespeare born?



How many rings are there in the Olympic Games symbol?



Name these four sports that originated in Britain.





What fictional game inspired this sport popular with young Brits?



When were the last Olympic Games in London?



## Famous people 10

What is the British Queen's name?



## Famous people 20

Who lived in Sherwood forest?



### Famous people 30

Who is the founder of the Theory of Evolution?





## Fainbus peciple 50

Who was the Prime Minister of the UK during the World War II?



# Culture 10

Who wrote the books about Harry Potter?



# Eulture 20

When do the British celebrate Christmas?





In Britain, cars are driven on which side of the road?



# Culture 40

What is the traditional musical instrument of Scotland?



# Culture 50

What is a "double-decker"?







## Music 30

This is a soundtrack to which British TV series?





## Music 50

From what movie are these words?