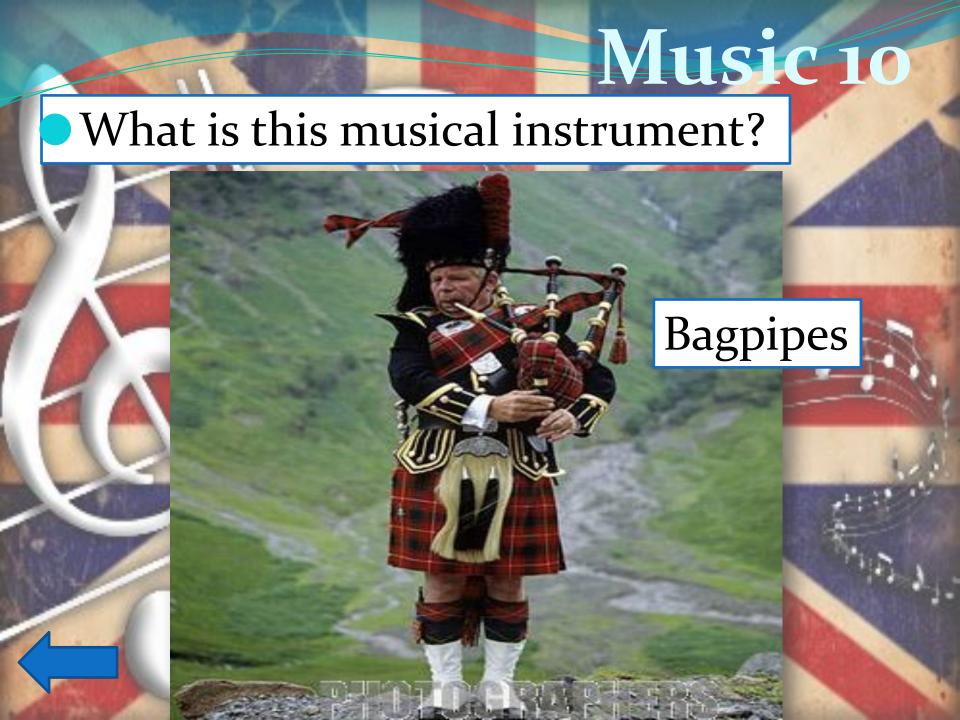

?



How many rings are there in the Olympic Games symbol?



Name these four sports that originated in Britain.





What fictional game inspired this sport popular with young Brits?



When were the last Olympic Games in London?



## Famous people 10

What is the British Queen's name?



## Famous people 20

Who lived in Sherwood forest?



### Famous people 30

Who is the founder of the Theory of Evolution?





## Fainbus peciple 50

Who was the Prime Minister of the UK during the World War II?



# Culture 10

Who wrote the books about Harry Potter?



# Eulture 20

When do the British celebrate Christmas?





In Britain, cars are driven on which side of the road?



# Culture 40

What is the traditional musical instrument of Scotland?



# Culture 50

What is a "double-decker"?







## Music 30

This is a soundtrack to which British TV series?





## Music 50

From what movie are these words?