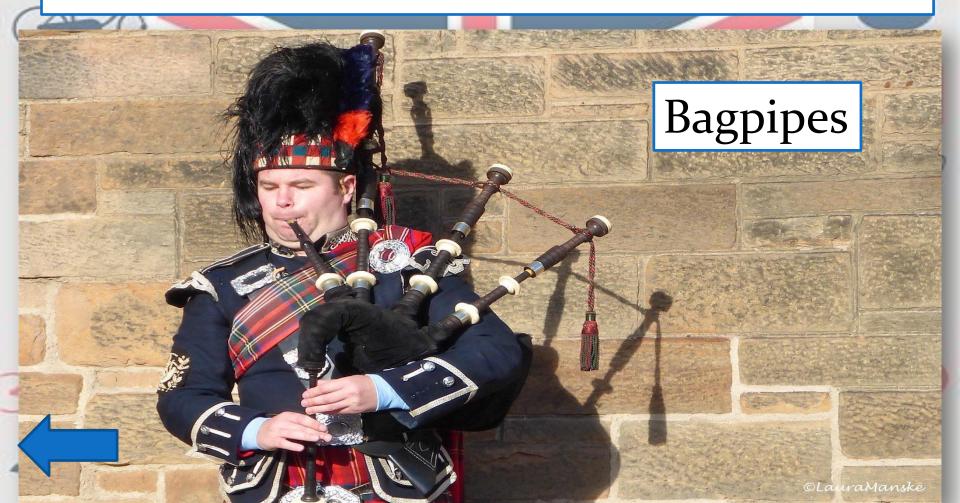

amburg



Where was William Shakespeare born?



How many rings are there in the Olympic Games symbol?



Name these four sports that originated in Britain.





What fictional game inspired this sport popular with young Brits?



When were the last Olympic Games in London?



## Famous people 10

What is the British Queen's name?



## Famous people 20

Who lived in Sherwood forest?



### Famous people 30

Who is the founder of the Theory of Evolution?





## Fainbus peciple 50

Who was the Prime Minister of the UK during the World War II?



# Culture 10

Who wrote the books about Harry Potter?



# Eulture 20

When do the British celebrate Christmas?





In Britain, cars are driven on which side of the road?



# Culture 40

What is the traditional musical instrument of Scotland?



# Culture 50

What is a "double-decker"?







## Music 30

This is a soundtrack to which British TV series?





## Music 50

From what movie are these words?