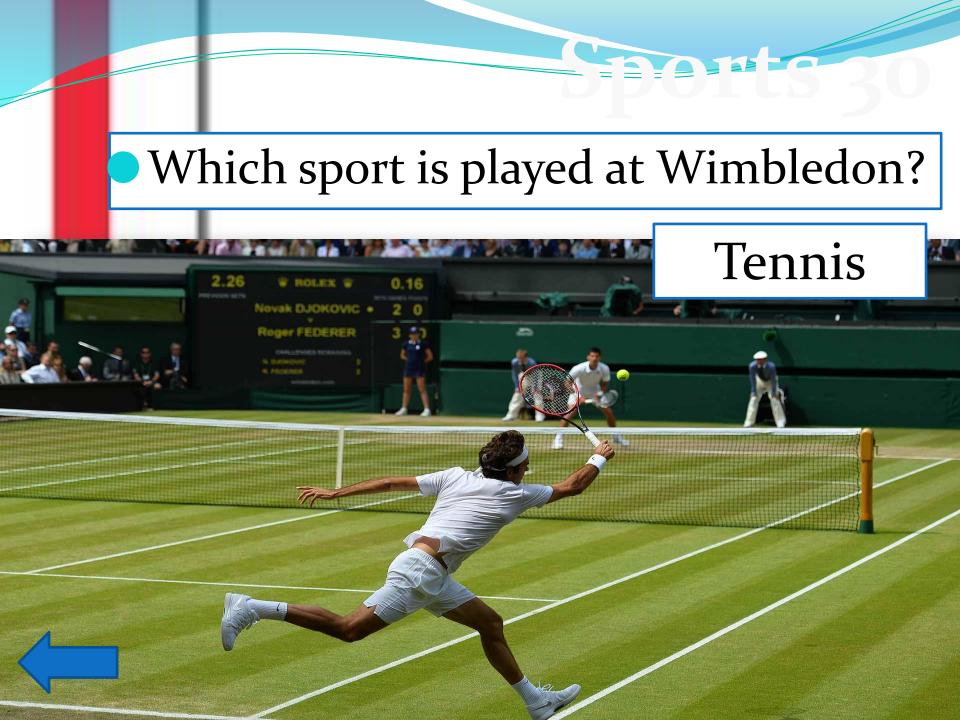

Name these four sports that originated in Britain.

What fictional game inspired this sport popular with young Brits?

When were the last Olympic Games in London?