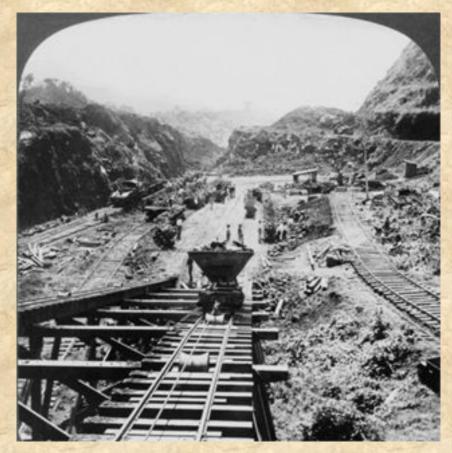

### Yes! You are right! This is about Panama Canal

Workers had to blast through the stone and use strong machines.