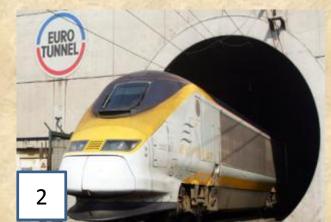

#### English Channel or the Chunnel

#### **English Channel or the Chunnel**

**Hoover Dam** 

#### **English Channel or the Chunnel**

Convict labour and soldiers were drafted into building.

#### **English Channel or the Chunnel**

Panama Canal

The construction gave employment jobless workers during the Depression.

#### **English Channel or the Chunnel**

Workers bored through the ground from both ends.

### Yes! You are right! This is about English Channel or the Chunnel

Workers bored through the ground from both ends.

# English Channel

In 1987-1994 Under the English Channel from Folkestone, England, to Coquelles, France.

Stonehenge was build

In 1931- 1936 On Colorado River at the boarder of Nevada and Arizona (USA)

About 3000- 1000 B.C. in Wiltshire, England

In 1882-89, 1904-14 On Isthmus of Panama

Trans-Siberian Railway was build In 1891-1916 In Russia, Siberia from Moscow in Europe to Vladivostok on the Asian Pacific Coast

menu

English Channel or the Chunnel was built in 1987-1994 under the English Channel from Folkestone, England, to Coquelles, France.