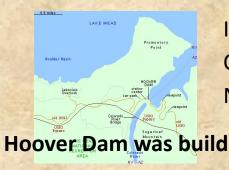

In 1931- 1936 On Colorado River at the boarder of Nevada and Arizona (USA)

Stonehenge was build

About 3000- 1000 B.C. in Wiltshire, England

### Trans-Siberian Railway was build

In 1891-1916 In Russia, Siberia from Moscow in Europe to Vladivostok on the Asian Pacific Coast

In 1882-89, 1904-14 On Isthmus of Panama

at the boarder of Nevada and Arizona (USA)

In 1987-1994 Under the English Channel from Folkestone, England, to Coquelles, France.

Stonehenge was build

In 1931- 1936 On Colorado River at the boarder of Nevada and Arizona (USA)

About 3000- 1000 B.C. in Wiltshire, England

### Excellent !!!

In 1931-1936 On Colorado River at the boarder of Nevada and Arizona (USA)

In 1882-89, 1904-14 **On Isthmus of Panama** 

In 1987-1994 Under the English Channel from Folkestone, England, to Coquelles, France.