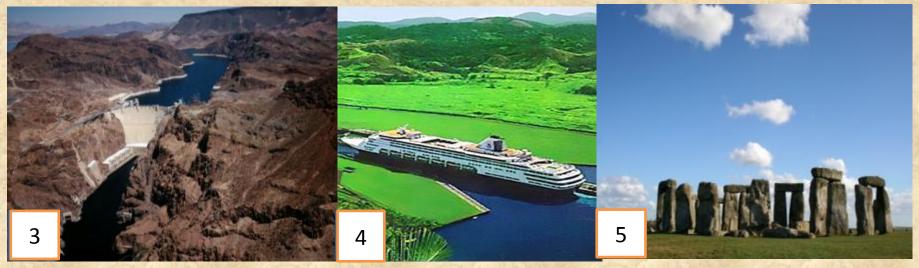

#### Yes! You are right! This is about Hoover Dam

The construction gave employment jobless workers during the Depression.

### Panama Canal was built in 1882-89, 1904-14 on Isthmus of Panama

In 1891-1916 In Russia, Siberia from Moscow in Europe to Vladivostok on the Asian Pacific Coast

In 1882-89, 1904-14 On Isthmus of Panama

### Excellent !!!

In 1931-1936 On Colorado River at the boarder of Nevada and Arizona (USA)

In 1882-89, 1904-14 **On Isthmus of Panama** 

In 1987-1994 Under the English Channel from Folkestone, England, to Coquelles, France.