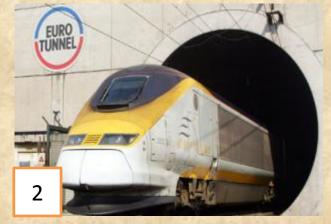

### Yes! You are right! This is about English Channel or the Chunnel

Workers bored through the ground from both ends.

In 1882-89, 1904-14 On Isthmus of Panama

Trans-Siberian Railway was build In 1891-1916 In Russia, Siberia from Moscow in Europe to Vladivostok on the Asian Pacific Coast

menu

English Channel or the Chunnel was built in 1987-1994 under the English Channel from Folkestone, England, to Coquelles, France.