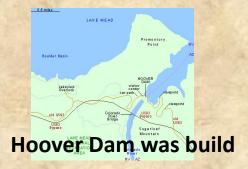

In 1931- 1936 On Colorado River at the boarder of Nevada and Arizona (USA)

Stonehenge was build

About 3000- 1000 B.C. in Wiltshire, England

### Trans-Siberian Railway was build

In 1891-1916 In Russia, Siberia from Moscow in Europe to Vladivostok on the Asian Pacific Coast

In 1882-89, 1904-14 On Isthmus of Panama

at the boarder of Nevada and Arizona (USA)

In 1987-1994 Under the English Channel from Folkestone, England, to Coquelles, France.

Stonehenge was build

In 1931- 1936 On Colorado River at the boarder of Nevada and Arizona (USA)

About 3000- 1000 B.C. in Wiltshire, England

### Excellent !!!

In 1931-1936 On Colorado River at the boarder of Nevada and Arizona (USA)

In 1882-89, 1904-14 **On Isthmus of Panama** 

In 1987-1994 Under the English Channel from Folkestone, England, to Coquelles, France.

## Let's check your answers:

|                        | Where                     | When      | Why                                       | How                                           |
|------------------------|---------------------------|-----------|-------------------------------------------|-----------------------------------------------|
| Stonehenge             | Wiltshire, England        | About     | No one knows for what sure.               | Builders could have used stone tools to       |
|                        | -2 1/2 - 2/2              | 3000-     | Stonehenge may have been for              | shape the stones and wooden rollers to set    |
| and the second second  | alter a la la             | 1000 B.C. | religious purposes or served as           | them in position                              |
| The Start              | The Start                 | 1.20      | a giant calendar.                         | +7 12 12 5+7                                  |
| Panama Canal           | Isthmus of Panama         | 1882-89,  | To make easier to travel                  | Workers had to blast through stone and        |
|                        |                           | 1904-14   | between the Atlantic and                  | use strong machines to move earth             |
| E March 199            | E March 199               | E. Leon   | Pacific Oceans                            |                                               |
| Trans-Siberian Railway | Russia, Siberia from      | 1891-191  | To provide an adequate                    | Convict labour, from Sakhalin Island and      |
| State State State      | Moscow in Europe to       | 6         | transportation link between               | other places. Russian soldiers were drafted   |
| 22 10 26               | Vladivostok on the Asian  | 100 M     | European and its Far Eastern              | into building the Railway. Electrification on |
| 17-15 - 1 - 5 / L      | Pacific Coast             | 1100      | provinces.                                | the line, begun in 1929 and completed in      |
|                        | A DECEMBER OF THE         | 1 State   |                                           | 2002, allowed a doubling of train weight to   |
| 120 200 3000           | 120 310 31 21             | 35-340    | 3. 1. 1. 1. 1. 1. 1. 1. 1. 1. 1. 1. 1. 1. | 6,000 tonnes.                                 |
| Hoover Dam             | Colorado River at the     | 1931-36   | To employ jobless workers                 | Explosives and heavy equipment enabled        |
| E. M. C. M. T. M. C.   | boarder of Nevada and     | 5. 15.0   | during the Depression and                 | builders to create this huge dam.             |
| and a state            | Arizona (USA)             | ar state  | produce electricity for                   |                                               |
|                        |                           |           | California, Arizona and Nevada            |                                               |
| English Channel or the | Under the English Channel | 1987-199  | To link Great Britain and                 | Using high-tech drilling equipment,           |
| Chunnel                | from Folkestone, England, | 4         | mainland Europe                           | workers bored through the ground from         |
| The Kaller             | to Coquelles, France.     |           |                                           | both ends.                                    |