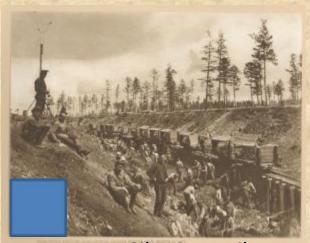

### Yes! You are right! This is about Trans-Siberian Railway

Convict labour and soldiers were drafted into building.

Trans-Siberian Railway was built n 1891-1916 in Russia, Siberia, from Moscow in Europe to Vladivostok on the Asian Pacific Coast.

About 3000- 1000 B.C. in Wiltshire, England

Stonehenge was build