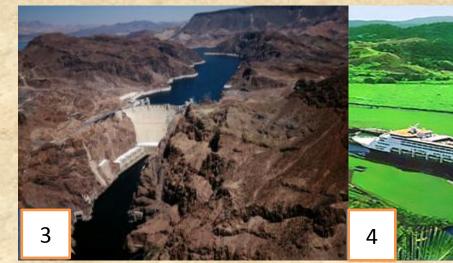

### Yes! You are right! This is about Panama Canal

Workers had to blast through the stone and use strong machines.

### Panama Canal was built in 1882-89, 1904-14 on Isthmus of Panama

In 1891-1916 In Russia, Siberia from Moscow in Europe to Vladivostok on the Asian Pacific Coast

In 1882-89, 1904-14 On Isthmus of Panama