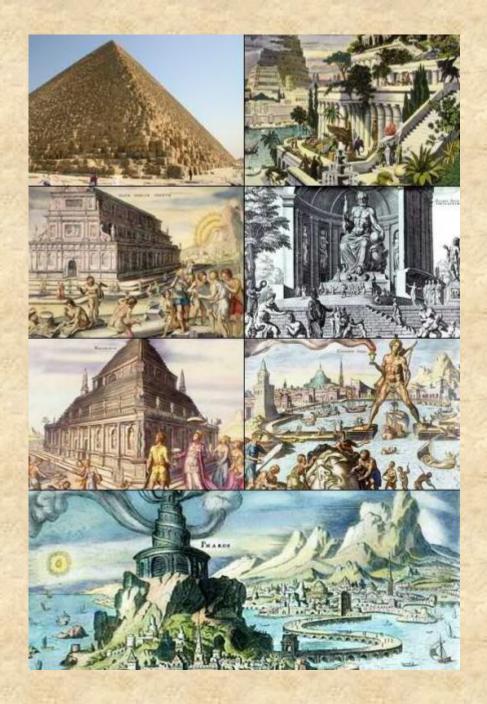

The seven wonders of the ancient world (from left to right, top to bottom): the Great Pyramid of Giza, the Hanging Gardens of Babylon, the Temple of Artemis at Ephesus, the Statue of Zeus at Olympia, the Mausoleum of Halicarnassus, the Colossus of Rhodes, the Lighthouse of Alexandria.