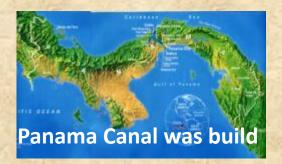

#### Stonehenge

Hoover Dam

Panama Canal

start

On Isthmus of Panama

### Panama Canal was built in 1882-89, 1904-14 on Isthmus of Panama

In 1891-1916 In Russia, Siberia from Moscow in Europe to Vladivostok on the Asian Pacific Coast

In 1882-89, 1904-14 On Isthmus of Panama

In 1882-89, 1904-14 On Isthmus of Panama

Trans-Siberian Railway was build In 1891-1916 In Russia, Siberia from Moscow in Europe to Vladivostok on the Asian Pacific Coast

menu

English Channel or the Chunnel was built in 1987-1994 under the English Channel from Folkestone, England, to Coquelles, France.

### Excellent !!!

In 1931-1936 On Colorado River at the boarder of Nevada and Arizona (USA)

In 1882-89, 1904-14 **On Isthmus of Panama** 

In 1987-1994 Under the English Channel from Folkestone, England, to Coquelles, France.

## Let's check your answers:

|                        | Where                     | When      | Why                                       | How                                           |
|------------------------|---------------------------|-----------|-------------------------------------------|-----------------------------------------------|
| Stonehenge             | Wiltshire, England        | About     | No one knows for what sure.               | Builders could have used stone tools to       |
|                        | -2 1/2 - 2/2              | 3000-     | Stonehenge may have been for              | shape the stones and wooden rollers to set    |
| and the second second  | alter a la la             | 1000 B.C. | religious purposes or served as           | them in position                              |
| The Start              | The Start                 | 1.20      | a giant calendar.                         | +7 12 12 5+7                                  |
| Panama Canal           | Isthmus of Panama         | 1882-89,  | To make easier to travel                  | Workers had to blast through stone and        |
|                        |                           | 1904-14   | between the Atlantic and                  | use strong machines to move earth             |
| E March 199            | E March 199               | E. Leon   | Pacific Oceans                            |                                               |
| Trans-Siberian Railway | Russia, Siberia from      | 1891-191  | To provide an adequate                    | Convict labour, from Sakhalin Island and      |
| State State State      | Moscow in Europe to       | 6         | transportation link between               | other places. Russian soldiers were drafted   |
| 22 10 26               | Vladivostok on the Asian  | 100 M     | European and its Far Eastern              | into building the Railway. Electrification on |
| 17-15 - 1 - 5 / L      | Pacific Coast             | 1100      | provinces.                                | the line, begun in 1929 and completed in      |
|                        | A DECEMBER OF THE         | 1 State   |                                           | 2002, allowed a doubling of train weight to   |
| 120 200 3000           | 120 310 31 21             | 35-340    | 3. 1. 1. 1. 1. 1. 1. 1. 1. 1. 1. 1. 1. 1. | 6,000 tonnes.                                 |
| Hoover Dam             | Colorado River at the     | 1931-36   | To employ jobless workers                 | Explosives and heavy equipment enabled        |
| E. M. C. M. T. M. C.   | boarder of Nevada and     | 5. 15.0   | during the Depression and                 | builders to create this huge dam.             |
| and a state            | Arizona (USA)             | ar state  | produce electricity for                   |                                               |
|                        |                           |           | California, Arizona and Nevada            |                                               |
| English Channel or the | Under the English Channel | 1987-199  | To link Great Britain and                 | Using high-tech drilling equipment,           |
| Chunnel                | from Folkestone, England, | 4         | mainland Europe                           | workers bored through the ground from         |
| The Kaller             | to Coquelles, France.     |           |                                           | both ends.                                    |