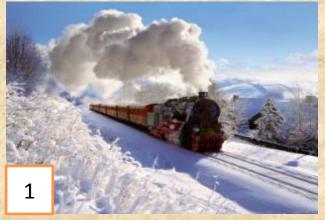

### Yes! You are right! This is about Trans-Siberian Railway

Convict labour and soldiers were drafted into building.

### Panama Canal was built in 1882-89, 1904-14 on Isthmus of Panama

In 1891-1916 In Russia, Siberia from Moscow in Europe to Vladivostok on the Asian Pacific Coast

In 1882-89, 1904-14 On Isthmus of Panama

Trans-Siberian Railway was built n 1891-1916 in Russia, Siberia, from Moscow in Europe to Vladivostok on the Asian Pacific Coast.

About 3000- 1000 B.C. in Wiltshire, England

Stonehenge was build

# English Channel

Trans-Siberian Railway was build In 1891-1916 In Russia, Siberia from Moscow in Europe to Vladivostok on the Asian Pacific Coast

In 1882-89, 1904-14 On Isthmus of Panama

Stonehenge was build about 3000- 1000 B.C. in Wiltshire, England.

### Trans-Siberian Railway was build

In 1891-1916 In Russia, Siberia from Moscow in Europe to Vladivostok on the Asian Pacific Coast

In 1882-89, 1904-14 On Isthmus of Panama

at the boarder of Nevada and Arizona (USA)

In 1882-89, 1904-14 On Isthmus of Panama

Trans-Siberian Railway was build In 1891-1916 In Russia, Siberia from Moscow in Europe to Vladivostok on the Asian Pacific Coast

menu

English Channel or the Chunnel was built in 1987-1994 under the English Channel from Folkestone, England, to Coquelles, France.

### **Trans-Siberian Railway was build**

In 1891-1916 In Russia, Siberia from Moscow in Europe to Vladivostok on the Asian Pacific Coast menu

next