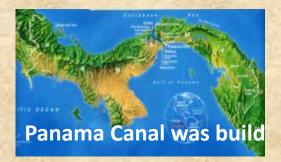

#### Stonehenge

Hoover Dam

Panama Canal

start

On Isthmus of Panama

### Panama Canal was built in 1882-89, 1904-14 on Isthmus of Panama

In 1891-1916 In Russia, Siberia from Moscow in Europe to Vladivostok on the Asian Pacific Coast

In 1882-89, 1904-14 On Isthmus of Panama

In 1882-89, 1904-14 On Isthmus of Panama

Trans-Siberian Railway was build In 1891-1916 In Russia, Siberia from Moscow in Europe to Vladivostok on the Asian Pacific Coast

menu

English Channel or the Chunnel was built in 1987-1994 under the English Channel from Folkestone, England, to Coquelles, France.