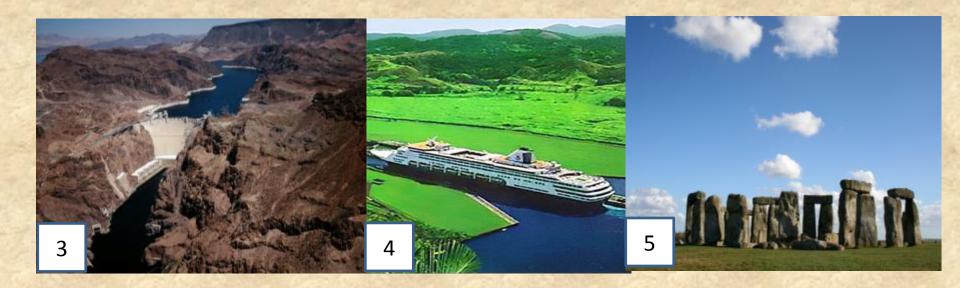

# Do you know other men-made wonders of the world?

Stonehenge

Hoover Dam

Stonehenge

**Trans-Siberian Railway** 

#### **Hoover Dam**

Stonehenge

Trans-Siberian Railway

English Channel or the Chunnel

Stonehenge

Hoover Dam

Trans-Siberian Railway

Panama Canal

#### Stonehenge

Hoover Dam

#### **English Channel or the Chunnel**

**Hoover Dam** 

Panama Canal

next menu

### Who had built/ How were they built?

Hoover Dam

Stonehenge

**English Channel or the Chunnel** 

Panama Canal

Builders could have used stone tools to shape the stones and wooden rollers, levels and ropes to set them in position.

### Who had built/ How were they built?

**Hoover Dam** 

**English Channel or the Chunnel** 

Panama Canal

Workers had to blast through the stone and use strong machines to move earth.

### Who had built/ How were they built?

**Hoover Dam** 

### Who had built/ How were they built?

Hoover Dam

### Good job!!!

Hoover Dam

Panama Canal

- Builders could have used stone tools to shape the stones and wooden rollers, levels and ropes to set them in position
  - Workers had to blast through the stone and use strong machines.
  - Convict labour and soldiers were drafted into building.
  - The construction gave employment jobless workers during the Depression.
  - Workers bored through the ground from both ends.

#### Stonehenge

Hoover Dam

Panama Canal

start

On Isthmus of Panama

In 1931- 1936 On Colorado River at the boarder of Nevada and Arizona (USA)

Stonehenge was build

About 3000- 1000 B.C. in Wiltshire, England

### Trans-Siberian Railway was build

In 1891-1916 In Russia, Siberia from Moscow in Europe to Vladivostok on the Asian Pacific Coast

In 1882-89, 1904-14 On Isthmus of Panama

at the boarder of Nevada and Arizona (USA)

In 1987-1994 Under the English Channel from Folkestone, England, to Coquelles, France.

Stonehenge was build

In 1931- 1936 On Colorado River at the boarder of Nevada and Arizona (USA)

About 3000- 1000 B.C. in Wiltshire, England

### Excellent !!!

In 1931-1936 On Colorado River at the boarder of Nevada and Arizona (USA)

In 1882-89, 1904-14 **On Isthmus of Panama** 

In 1987-1994 Under the English Channel from Folkestone, England, to Coquelles, France.

# Fill in the missing information in the table, use your Workbook:

|              | Where                   | When                | Why                  | How                                        |
|--------------|-------------------------|---------------------|----------------------|--------------------------------------------|
| Stonehenge   |                         | About 3000-         |                      | Builders could have used stone tools to    |
| The States   |                         | 1000 B.C.           | ALS - YOUR           | shape the stones and wooden rollers to set |
| 0.5 26 3     | 12 30 4 36              | N. 17 19 19         | 10 3 V 30 5          | them in position                           |
| Panama       | Isthmus of Panama       | STALL AND           | To make easier to    |                                            |
| Canal        | and a lot of the second | Inder Store P       | travel between the   | and the hadress of and the hadress of      |
| and the      | A second and a          | State of the second | Atlantic and Pacific | A AND THE ADDRESS AND THE ADDRESS          |
|              |                         | 18. 1               | Oceans               | Section of the Long of                     |
| Trans-Siberi | 1. 1. 1. 1. 1. 1.       | 1891-1916           | 10 3 1 1 1 2 3 4 1   | the act is a state of the second           |
| an Railway   | -7-2 - 14               | St.7. 19            | and the first        |                                            |
| Car Alera    |                         | 125 198             |                      |                                            |
| Hoover       | Colorado River at       | STAR STAR           |                      | Explosives and heavy equipment enabled     |
| Dam          | the boarder of          | 17 A. B. M. M.      | ALL DESCRIPTION      | builders to create this huge dam.          |
| S-16 -48     | Nevada and              |                     | 1.480 ER-9           | A AND ANY AND AND ANY                      |
| 2.10         | Arizona (USA)           | 25 -2               | 16 -1                | 1 16 16 16                                 |
| English      |                         | 1987-1994           | The second second    |                                            |
| Channel or   | Elst- altr              | 15-15-16 M          |                      |                                            |
| the Chunnel  |                         |                     |                      |                                            |
| ENERS        |                         |                     | A STATISTICS         |                                            |

## Let's check your answers:

|                        | Where                     | When      | Why                                       | How                                           |
|------------------------|---------------------------|-----------|-------------------------------------------|-----------------------------------------------|
| Stonehenge             | Wiltshire, England        | About     | No one knows for what sure.               | Builders could have used stone tools to       |
|                        | -2 1/2 - 2/2              | 3000-     | Stonehenge may have been for              | shape the stones and wooden rollers to set    |
| and the second second  | alter a la la             | 1000 B.C. | religious purposes or served as           | them in position                              |
| The Start              | The Start                 | 1.20      | a giant calendar.                         | +7 12 12 5+7                                  |
| Panama Canal           | Isthmus of Panama         | 1882-89,  | To make easier to travel                  | Workers had to blast through stone and        |
|                        |                           | 1904-14   | between the Atlantic and                  | use strong machines to move earth             |
| E March 199            | E March 199               | E. Leon   | Pacific Oceans                            |                                               |
| Trans-Siberian Railway | Russia, Siberia from      | 1891-191  | To provide an adequate                    | Convict labour, from Sakhalin Island and      |
| State State State      | Moscow in Europe to       | 6         | transportation link between               | other places. Russian soldiers were drafted   |
| 22 10 26               | Vladivostok on the Asian  | 100 M     | European and its Far Eastern              | into building the Railway. Electrification on |
| 17-15 - 1 - 5 / L      | Pacific Coast             | 1100      | provinces.                                | the line, begun in 1929 and completed in      |
|                        | A DECEMBER OF THE         | 1 State   |                                           | 2002, allowed a doubling of train weight to   |
| 120 200 3000           | 120 310 31 21             | 35-340    | 3. 1. 1. 1. 1. 1. 1. 1. 1. 1. 1. 1. 1. 1. | 6,000 tonnes.                                 |
| Hoover Dam             | Colorado River at the     | 1931-36   | To employ jobless workers                 | Explosives and heavy equipment enabled        |
| E. M. C. M. T. M. C.   | boarder of Nevada and     | 5. 15.0   | during the Depression and                 | builders to create this huge dam.             |
| and a state            | Arizona (USA)             | ar state  | produce electricity for                   |                                               |
|                        |                           |           | California, Arizona and Nevada            |                                               |
| English Channel or the | Under the English Channel | 1987-199  | To link Great Britain and                 | Using high-tech drilling equipment,           |
| Chunnel                | from Folkestone, England, | 4         | mainland Europe                           | workers bored through the ground from         |
| The Kaller             | to Coquelles, France.     |           |                                           | both ends.                                    |