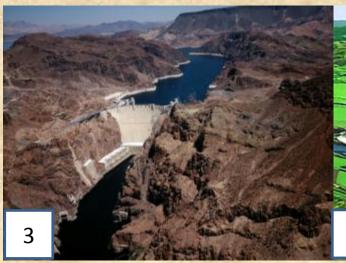

#### Yes! You are right! This is about Hoover Dam

The construction gave employment jobless workers during the Depression.

In 1931- 1936 On Colorado River at the boarder of Nevada and Arizona (USA)

Stonehenge was build

About 3000- 1000 B.C. in Wiltshire, England

In 1987-1994 Under the English Channel from Folkestone, England, to Coquelles, France.

Stonehenge was build

In 1931- 1936 On Colorado River at the boarder of Nevada and Arizona (USA)

About 3000- 1000 B.C. in Wiltshire, England

### Excellent !!!

In 1931-1936 On Colorado River at the boarder of Nevada and Arizona (USA)

In 1882-89, 1904-14 **On Isthmus of Panama** 

In 1987-1994 Under the English Channel from Folkestone, England, to Coquelles, France.