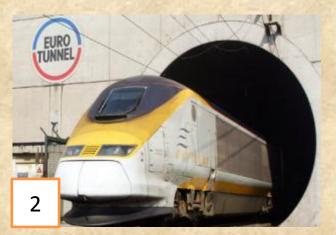

### Yes! You are right! This is about English Channel or the Chunnel

Workers bored through the ground from both ends.

In 1987-1994 Under the English Channel from Folkestone, England, to Coquelles, France.

Stonehenge was build

In 1931- 1936 On Colorado River at the boarder of Nevada and Arizona (USA)

About 3000- 1000 B.C. in Wiltshire, England

In 1882-89, 1904-14 On Isthmus of Panama

Trans-Siberian Railway was build In 1891-1916 In Russia, Siberia from Moscow in Europe to Vladivostok on the Asian Pacific Coast

menu

English Channel or the Chunnel was built in 1987-1994 under the English Channel from Folkestone, England, to Coquelles, France.