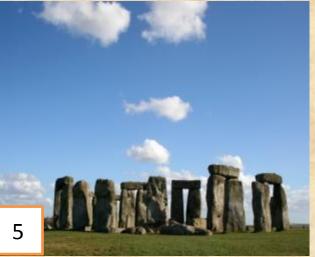

#### Stonehenge

### Yes! You are right! This is about Stonehenge

Builders could have used stone tools to shape the stones and wooden rollers, levels and ropes to set them in position.

#### Stonehenge was built

Trans-Siberian Railway was built n 1891-1916 in Russia, Siberia, from Moscow in Europe to Vladivostok on the Asian Pacific Coast.

About 3000- 1000 B.C. in Wiltshire, England

Stonehenge was build

# English Channel

Trans-Siberian Railway was build In 1891-1916 In Russia, Siberia from Moscow in Europe to Vladivostok on the Asian Pacific Coast

In 1882-89, 1904-14 On Isthmus of Panama

Stonehenge was build about 3000- 1000 B.C. in Wiltshire, England.

In 1931- 1936 On Colorado River at the boarder of Nevada and Arizona (USA)

Stonehenge was build

About 3000- 1000 B.C. in Wiltshire, England

In 1987-1994 Under the English Channel from Folkestone, England, to Coquelles, France.

Stonehenge was build

In 1931- 1936 On Colorado River at the boarder of Nevada and Arizona (USA)

About 3000- 1000 B.C. in Wiltshire, England

Stonehenge was build

About 3000- 1000 B.C. in Wiltshire, England