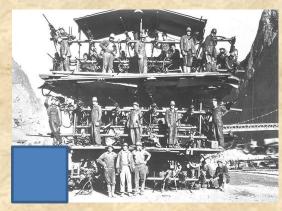

# Do you know other men-made wonders of the world?

Stonehenge

Hoover Dam

Stonehenge

**Trans-Siberian Railway** 

#### **Hoover Dam**

Stonehenge

Trans-Siberian Railway

English Channel or the Chunnel

Stonehenge

Hoover Dam

Trans-Siberian Railway

Panama Canal

# Well done!!!

**Trans-Siberian Railway** 

#### **Trans-Siberian Railway**

#### Trans-Siberian Railway

Panama Canal

### Yes! You are right! This is about Trans-Siberian Railway

Convict labour and soldiers were drafted into building.

#### **Trans-Siberian Railway**

Panama Canal

**English Channel or the Chunnel** 

**Trans-Siberian Railway** 

menu

## Listen to the text again and try to answer the questions:

Trans-Siberian Railway

Where was it built ? When was it built ?

# English Channel

Trans-Siberian Railway was build In 1891-1916 In Russia, Siberia from Moscow in Europe to Vladivostok on the Asian Pacific Coast

In 1882-89, 1904-14 On Isthmus of Panama

Stonehenge was build about 3000- 1000 B.C. in Wiltshire, England.

### Trans-Siberian Railway was build

In 1891-1916 In Russia, Siberia from Moscow in Europe to Vladivostok on the Asian Pacific Coast

In 1882-89, 1904-14 On Isthmus of Panama

at the boarder of Nevada and Arizona (USA)

In 1882-89, 1904-14 On Isthmus of Panama

Trans-Siberian Railway was build In 1891-1916 In Russia, Siberia from Moscow in Europe to Vladivostok on the Asian Pacific Coast

menu

English Channel or the Chunnel was built in 1987-1994 under the English Channel from Folkestone, England, to Coquelles, France.

### **Trans-Siberian Railway was build**

In 1891-1916 In Russia, Siberia from Moscow in Europe to Vladivostok on the Asian Pacific Coast menu

next