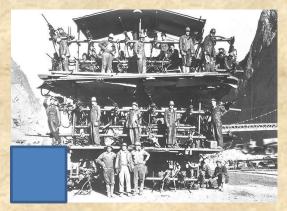

### Yes! You are right! This is about Trans-Siberian Railway

Convict labour and soldiers were drafted into building.

Trans-Siberian Railway was built n 1891-1916 in Russia, Siberia, from Moscow in Europe to Vladivostok on the Asian Pacific Coast.

About 3000- 1000 B.C. in Wiltshire, England

Stonehenge was build

# English Channel

Trans-Siberian Railway was build In 1891-1916 In Russia, Siberia from Moscow in Europe to Vladivostok on the Asian Pacific Coast

In 1882-89, 1904-14 On Isthmus of Panama

Stonehenge was build about 3000- 1000 B.C. in Wiltshire, England.