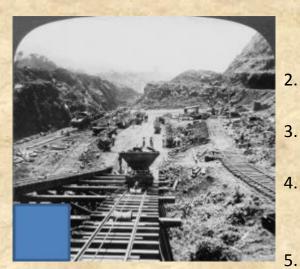

### Yes! You are right! This is about Panama Canal

Workers had to blast through the stone and use strong machines.

### Panama Canal was built in 1882-89, 1904-14 on Isthmus of Panama

In 1891-1916 In Russia, Siberia from Moscow in Europe to Vladivostok on the Asian Pacific Coast

In 1882-89, 1904-14 On Isthmus of Panama

In 1882-89, 1904-14 On Isthmus of Panama

Trans-Siberian Railway was build In 1891-1916 In Russia, Siberia from Moscow in Europe to Vladivostok on the Asian Pacific Coast

menu

English Channel or the Chunnel was built in 1987-1994 under the English Channel from Folkestone, England, to Coquelles, France.