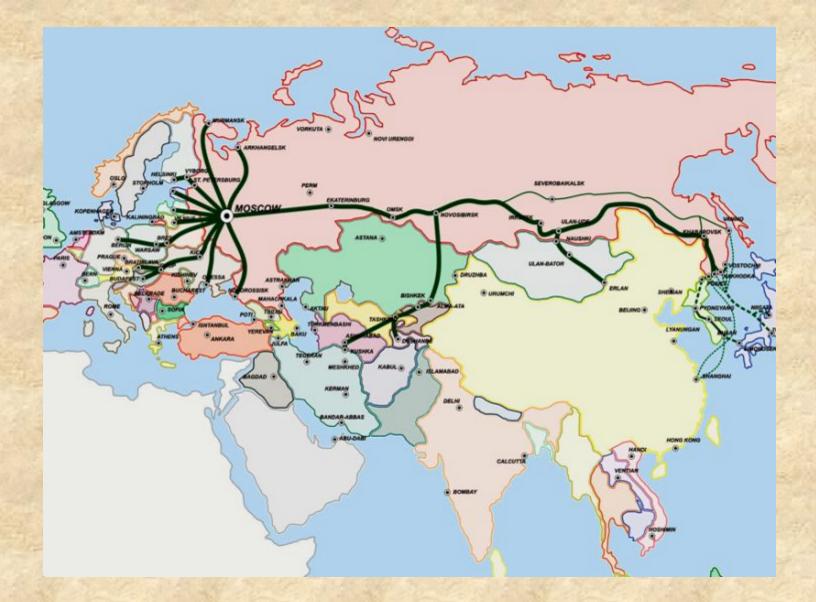

### Panama Canal was built in 1882-89, 1904-14 on Isthmus of Panama

In 1891-1916 In Russia, Siberia from Moscow in Europe to Vladivostok on the Asian Pacific Coast

In 1882-89, 1904-14 On Isthmus of Panama

Trans-Siberian Railway was built n 1891-1916 in Russia, Siberia, from Moscow in Europe to Vladivostok on the Asian Pacific Coast.

About 3000- 1000 B.C. in Wiltshire, England

Stonehenge was build

# English Channel

Trans-Siberian Railway was build In 1891-1916 In Russia, Siberia from Moscow in Europe to Vladivostok on the Asian Pacific Coast

In 1882-89, 1904-14 On Isthmus of Panama

Stonehenge was build about 3000- 1000 B.C. in Wiltshire, England.

### Trans-Siberian Railway was build

In 1891-1916 In Russia, Siberia from Moscow in Europe to Vladivostok on the Asian Pacific Coast

In 1882-89, 1904-14 On Isthmus of Panama

at the boarder of Nevada and Arizona (USA)

In 1882-89, 1904-14 On Isthmus of Panama

Trans-Siberian Railway was build In 1891-1916 In Russia, Siberia from Moscow in Europe to Vladivostok on the Asian Pacific Coast

menu

English Channel or the Chunnel was built in 1987-1994 under the English Channel from Folkestone, England, to Coquelles, France.

### **Trans-Siberian Railway was build**

In 1891-1916 In Russia, Siberia from Moscow in Europe to Vladivostok on the Asian Pacific Coast menu

next