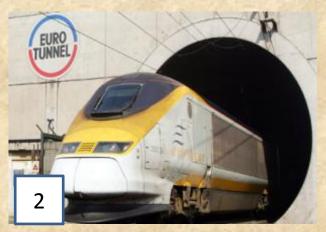

### Yes! You are right! This is about English Channel or the Chunnel

Workers bored through the ground from both ends.

In 1987-1994 Under the English Channel from Folkestone, England, to Coquelles, France.

Stonehenge was build

In 1931- 1936 On Colorado River at the boarder of Nevada and Arizona (USA)

About 3000- 1000 B.C. in Wiltshire, England

In 1882-89, 1904-14 On Isthmus of Panama

Trans-Siberian Railway was build In 1891-1916 In Russia, Siberia from Moscow in Europe to Vladivostok on the Asian Pacific Coast

menu

English Channel or the Chunnel was built in 1987-1994 under the English Channel from Folkestone, England, to Coquelles, France.