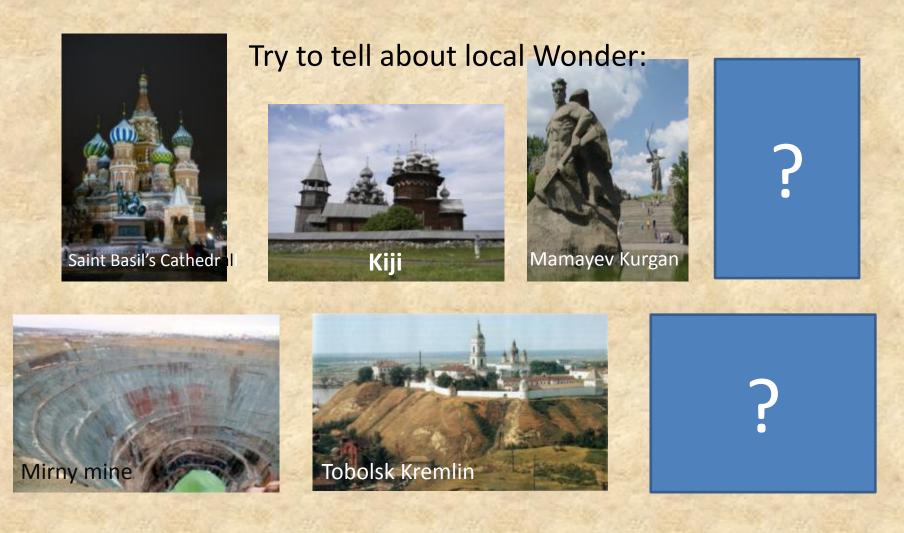

# Menu:

- Warm up
- Match the picture and the name
- Vocabulary work
- Listening
- Who had built? How were these objects built?
- Where was it built ? When it was built ?
- <u>Complete the table</u>
- Try to tell about local Wonder