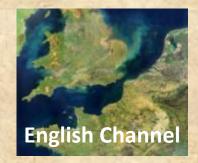

### Yes! You are right! This is about English Channel or the Chunnel

Workers bored through the ground from both ends.

In 1987-1994 Under the English Channel from Folkestone, England, to Coquelles, France.

Stonehenge was build

In 1931- 1936 On Colorado River at the boarder of Nevada and Arizona (USA)

About 3000- 1000 B.C. in Wiltshire, England

In 1882-89, 1904-14 On Isthmus of Panama

Trans-Siberian Railway was build In 1891-1916 In Russia, Siberia from Moscow in Europe to Vladivostok on the Asian Pacific Coast

menu

English Channel or the Chunnel was built in 1987-1994 under the English Channel from Folkestone, England, to Coquelles, France.

## Let's check your answers:

|                        | Where                     | When      | Why                                       | How                                           |
|------------------------|---------------------------|-----------|-------------------------------------------|-----------------------------------------------|
| Stonehenge             | Wiltshire, England        | About     | No one knows for what sure.               | Builders could have used stone tools to       |
|                        | -2 1/2 - 2/2              | 3000-     | Stonehenge may have been for              | shape the stones and wooden rollers to set    |
| and the second second  | alter a la la             | 1000 B.C. | religious purposes or served as           | them in position                              |
| The Start              | The Start                 | 1.20      | a giant calendar.                         | +7 12 12 5+7                                  |
| Panama Canal           | Isthmus of Panama         | 1882-89,  | To make easier to travel                  | Workers had to blast through stone and        |
|                        |                           | 1904-14   | between the Atlantic and                  | use strong machines to move earth             |
| E March 199            | E March 199               | E. Leon   | Pacific Oceans                            |                                               |
| Trans-Siberian Railway | Russia, Siberia from      | 1891-191  | To provide an adequate                    | Convict labour, from Sakhalin Island and      |
| State State State      | Moscow in Europe to       | 6         | transportation link between               | other places. Russian soldiers were drafted   |
| 22 10 26               | Vladivostok on the Asian  | 100 M     | European and its Far Eastern              | into building the Railway. Electrification on |
| 17-15 - 1 - 5 / L      | Pacific Coast             | 1100      | provinces.                                | the line, begun in 1929 and completed in      |
|                        | A DECEMBER OF THE         | 1 State   |                                           | 2002, allowed a doubling of train weight to   |
| 120 200 3000           | 120 310 31 21             | 35-340    | 3. 1. 1. 1. 1. 1. 1. 1. 1. 1. 1. 1. 1. 1. | 6,000 tonnes.                                 |
| Hoover Dam             | Colorado River at the     | 1931-36   | To employ jobless workers                 | Explosives and heavy equipment enabled        |
| E. M. C. M. T. M. C.   | boarder of Nevada and     | 5. 15.0   | during the Depression and                 | builders to create this huge dam.             |
| and a state            | Arizona (USA)             | ar state  | produce electricity for                   |                                               |
|                        |                           |           | California, Arizona and Nevada            |                                               |
| English Channel or the | Under the English Channel | 1987-199  | To link Great Britain and                 | Using high-tech drilling equipment,           |
| Chunnel                | from Folkestone, England, | 4         | mainland Europe                           | workers bored through the ground from         |
| The Kaller             | to Coquelles, France.     |           |                                           | both ends.                                    |