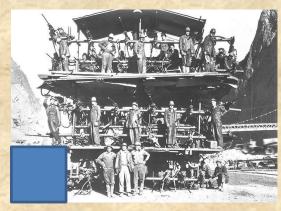

### Yes! You are right! This is about Trans-Siberian Railway

Convict labour and soldiers were drafted into building.

### Panama Canal was built in 1882-89, 1904-14 on Isthmus of Panama

In 1891-1916 In Russia, Siberia from Moscow in Europe to Vladivostok on the Asian Pacific Coast

In 1882-89, 1904-14 On Isthmus of Panama

Trans-Siberian Railway was built n 1891-1916 in Russia, Siberia, from Moscow in Europe to Vladivostok on the Asian Pacific Coast.

About 3000- 1000 B.C. in Wiltshire, England

Stonehenge was build

### Trans-Siberian Railway was build

In 1891-1916 In Russia, Siberia from Moscow in Europe to Vladivostok on the Asian Pacific Coast

In 1882-89, 1904-14 On Isthmus of Panama

at the boarder of Nevada and Arizona (USA)