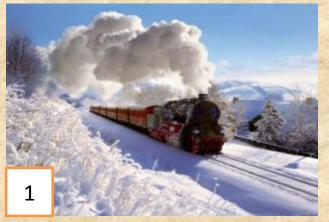

#### **Trans-Siberian Railway**

#### Trans-Siberian Railway

Panama Canal

### Yes! You are right! This is about Trans-Siberian Railway

Convict labour and soldiers were drafted into building.

#### **Trans-Siberian Railway**

Panama Canal

## Listen to the text again and try to answer the questions:

Trans-Siberian Railway

Where was it built ? When was it built ?

Trans-Siberian Railway was built n 1891-1916 in Russia, Siberia, from Moscow in Europe to Vladivostok on the Asian Pacific Coast.

About 3000- 1000 B.C. in Wiltshire, England

Stonehenge was build

# English Channel

Trans-Siberian Railway was build In 1891-1916 In Russia, Siberia from Moscow in Europe to Vladivostok on the Asian Pacific Coast

In 1882-89, 1904-14 On Isthmus of Panama

Stonehenge was build about 3000- 1000 B.C. in Wiltshire, England.

### Trans-Siberian Railway was build

In 1891-1916 In Russia, Siberia from Moscow in Europe to Vladivostok on the Asian Pacific Coast

In 1882-89, 1904-14 On Isthmus of Panama

at the boarder of Nevada and Arizona (USA)

In 1882-89, 1904-14 On Isthmus of Panama

Trans-Siberian Railway was build In 1891-1916 In Russia, Siberia from Moscow in Europe to Vladivostok on the Asian Pacific Coast

menu

English Channel or the Chunnel was built in 1987-1994 under the English Channel from Folkestone, England, to Coquelles, France.

### **Trans-Siberian Railway was build**

In 1891-1916 In Russia, Siberia from Moscow in Europe to Vladivostok on the Asian Pacific Coast menu

next