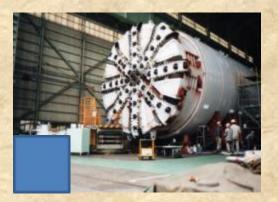

### Yes! You are right! This is about English Channel or the Chunnel

Workers bored through the ground from both ends.

In 1882-89, 1904-14 On Isthmus of Panama

Trans-Siberian Railway was build In 1891-1916 In Russia, Siberia from Moscow in Europe to Vladivostok on the Asian Pacific Coast

menu

English Channel or the Chunnel was built in 1987-1994 under the English Channel from Folkestone, England, to Coquelles, France.