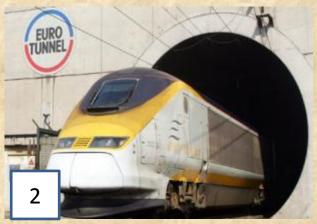

### Yes! You are right! This is about English Channel or the Chunnel

Workers bored through the ground from both ends.

In 1882-89, 1904-14 On Isthmus of Panama

Trans-Siberian Railway was build In 1891-1916 In Russia, Siberia from Moscow in Europe to Vladivostok on the Asian Pacific Coast

menu

English Channel or the Chunnel was built in 1987-1994 under the English Channel from Folkestone, England, to Coquelles, France.