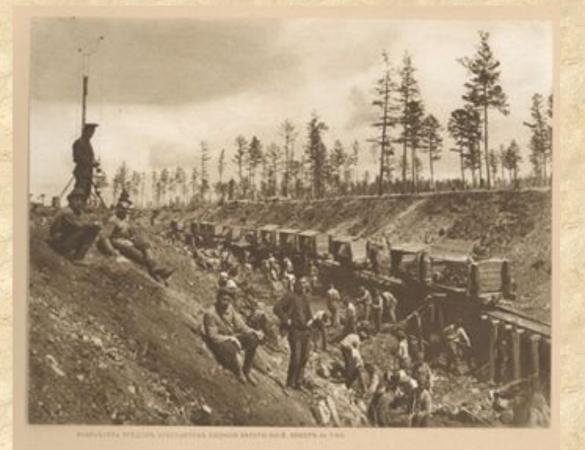

### Yes! You are right! This is about Trans-Siberian Railway

Convict labour and soldiers were drafted into building.

Trans-Siberian Railway was built n 1891-1916 in Russia, Siberia, from Moscow in Europe to Vladivostok on the Asian Pacific Coast.

About 3000- 1000 B.C. in Wiltshire, England

Stonehenge was build