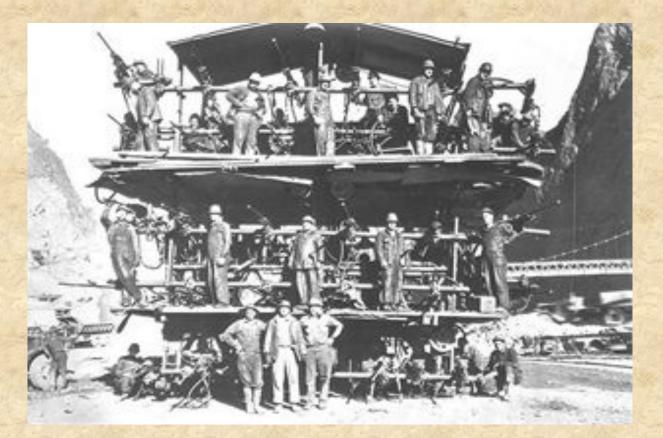

### Yes! You are right! This is about Trans-Siberian Railway

Convict labour and soldiers were drafted into building.