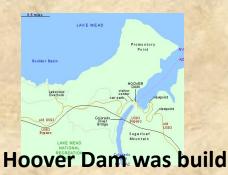

In 1931- 1936 On Colorado River at the boarder of Nevada and Arizona (USA)

Stonehenge was build

About 3000- 1000 B.C. in Wiltshire, England