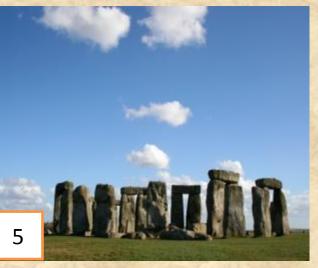

### Yes! You are right! This is about Stonehenge

Builders could have used stone tools to shape the stones and wooden rollers, levels and ropes to set them in position.

Trans-Siberian Railway was built n 1891-1916 in Russia, Siberia, from Moscow in Europe to Vladivostok on the Asian Pacific Coast.

About 3000- 1000 B.C. in Wiltshire, England

Stonehenge was build