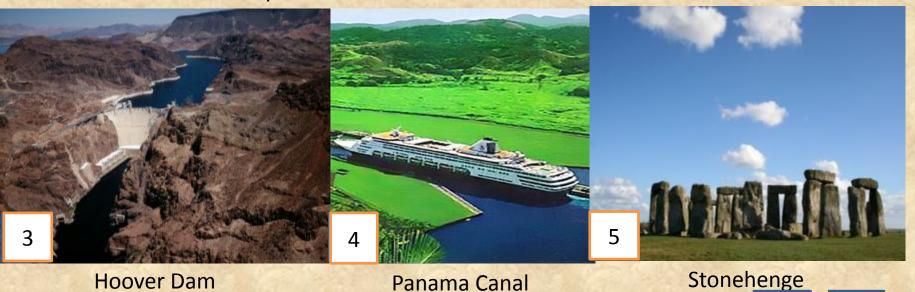

#### Yes! You are right! This is about Hoover Dam

The construction gave employment jobless workers during the Depression.

In 1931- 1936 On Colorado River at the boarder of Nevada and Arizona (USA)

Stonehenge was build

About 3000- 1000 B.C. in Wiltshire, England

### Trans-Siberian Railway was build

In 1891-1916 In Russia, Siberia from Moscow in Europe to Vladivostok on the Asian Pacific Coast

In 1882-89, 1904-14 On Isthmus of Panama

at the boarder of Nevada and Arizona (USA)

In 1987-1994 Under the English Channel from Folkestone, England, to Coquelles, France.

Stonehenge was build

In 1931- 1936 On Colorado River at the boarder of Nevada and Arizona (USA)

About 3000- 1000 B.C. in Wiltshire, England

### Excellent !!!

In 1931-1936 On Colorado River at the boarder of Nevada and Arizona (USA)

In 1882-89, 1904-14 **On Isthmus of Panama** 

In 1987-1994 Under the English Channel from Folkestone, England, to Coquelles, France.