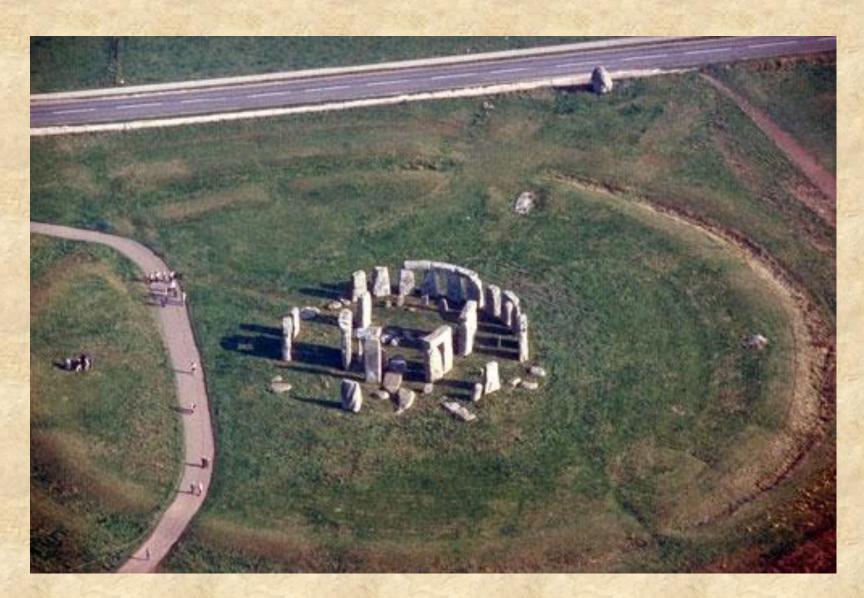

#### Stonehenge

### Yes! You are right! This is about Stonehenge

Builders could have used stone tools to shape the stones and wooden rollers, levels and ropes to set them in position.

Trans-Siberian Railway was built n 1891-1916 in Russia, Siberia, from Moscow in Europe to Vladivostok on the Asian Pacific Coast.

About 3000- 1000 B.C. in Wiltshire, England

Stonehenge was build

# English Channel

Trans-Siberian Railway was build In 1891-1916 In Russia, Siberia from Moscow in Europe to Vladivostok on the Asian Pacific Coast

In 1882-89, 1904-14 On Isthmus of Panama

Stonehenge was build about 3000- 1000 B.C. in Wiltshire, England.

In 1931- 1936 On Colorado River at the boarder of Nevada and Arizona (USA)

Stonehenge was build

About 3000- 1000 B.C. in Wiltshire, England

In 1987-1994 Under the English Channel from Folkestone, England, to Coquelles, France.

Stonehenge was build

In 1931- 1936 On Colorado River at the boarder of Nevada and Arizona (USA)

About 3000- 1000 B.C. in Wiltshire, England

Stonehenge was build

About 3000- 1000 B.C. in Wiltshire, England