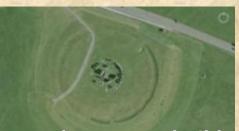

Trans-Siberian Railway was built n 1891-1916 in Russia, Siberia, from Moscow in Europe to Vladivostok on the Asian Pacific Coast.

About 3000- 1000 B.C. in Wiltshire, England

Stonehenge was build

# English Channel

Trans-Siberian Railway was build In 1891-1916 In Russia, Siberia from Moscow in Europe to Vladivostok on the Asian Pacific Coast

In 1882-89, 1904-14 On Isthmus of Panama

Stonehenge was build about 3000- 1000 B.C. in Wiltshire, England.

Stonehenge was build

About 3000- 1000 B.C. in Wiltshire, England