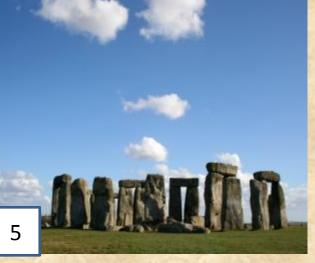

### Yes! You are right! This is about Stonehenge

Builders could have used stone tools to shape the stones and wooden rollers, levels and ropes to set them in position.

Trans-Siberian Railway was built n 1891-1916 in Russia, Siberia, from Moscow in Europe to Vladivostok on the Asian Pacific Coast.

About 3000- 1000 B.C. in Wiltshire, England

Stonehenge was build

Stonehenge was build

About 3000- 1000 B.C. in Wiltshire, England