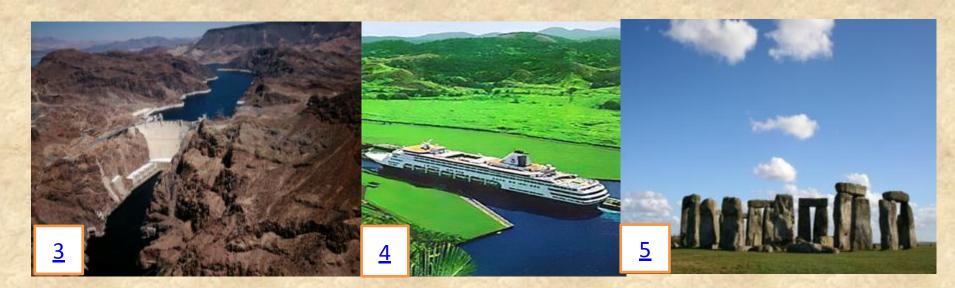

# Do you know other men-made wonders of the world?

Stonehenge

Hoover Dam

Stonehenge

**Trans-Siberian Railway** 

#### **Hoover Dam**

Stonehenge

Trans-Siberian Railway

English Channel or the Chunnel

Stonehenge

Hoover Dam

Trans-Siberian Railway

Panama Canal

#### Stonehenge

Hoover Dam

#### **English Channel or the Chunnel**

**Hoover Dam** 

Panama Canal

next menu

### Who had built/ How were they built?

Hoover Dam

Stonehenge

**English Channel or the Chunnel** 

Panama Canal

Builders could have used stone tools to shape the stones and wooden rollers, levels and ropes to set them in position.

### Who had built/ How were they built?

**Hoover Dam** 

**English Channel or the Chunnel** 

Panama Canal

Workers had to blast through the stone and use strong machines to move earth.

### Who had built/ How were they built?

**Hoover Dam** 

### Who had built/ How were they built?

Hoover Dam

### Good job!!!

Hoover Dam

Panama Canal

- Builders could have used stone tools to shape the stones and wooden rollers, levels and ropes to set them in position
  - Workers had to blast through the stone and use strong machines.
  - Convict labour and soldiers were drafted into building.
  - The construction gave employment jobless workers during the Depression.
  - Workers bored through the ground from both ends.

#### Stonehenge

Hoover Dam

Panama Canal

start

On Isthmus of Panama

In 1931- 1936 On Colorado River at the boarder of Nevada and Arizona (USA)

Stonehenge was build

About 3000- 1000 B.C. in Wiltshire, England

### Trans-Siberian Railway was build

In 1891-1916 In Russia, Siberia from Moscow in Europe to Vladivostok on the Asian Pacific Coast

In 1882-89, 1904-14 On Isthmus of Panama

at the boarder of Nevada and Arizona (USA)

In 1987-1994 Under the English Channel from Folkestone, England, to Coquelles, France.

Stonehenge was build

In 1931- 1936 On Colorado River at the boarder of Nevada and Arizona (USA)

About 3000- 1000 B.C. in Wiltshire, England

### Excellent !!!

In 1931-1936 On Colorado River at the boarder of Nevada and Arizona (USA)

In 1882-89, 1904-14 **On Isthmus of Panama** 

In 1987-1994 Under the English Channel from Folkestone, England, to Coquelles, France.

# Fill in the missing information in the table, use your Workbook:

|              | Where                   | When                | Why                  | How                                        |
|--------------|-------------------------|---------------------|----------------------|--------------------------------------------|
| Stonehenge   |                         | About 3000-         |                      | Builders could have used stone tools to    |
| The States   |                         | 1000 B.C.           | ALS - YOUR           | shape the stones and wooden rollers to set |
| 0.5 26 3     | 12 30 4 36              | N. 17 19 19         | 10 3 V 30 5          | them in position                           |
| Panama       | Isthmus of Panama       | STALL AND           | To make easier to    |                                            |
| Canal        | and a lot of the second | Inder Store P       | travel between the   | and the hadress of and the hadress of      |
| and the      | A second and a          | State of the second | Atlantic and Pacific | A AND THE ADDRESS AND THE ADDRESS          |
|              |                         | 18. 1               | Oceans               | Section of the Long of                     |
| Trans-Siberi | 1. 1. 1. 1. 1. 1.       | 1891-1916           | 10 3 1 1 1 2 3 4 1   | the act is a state of the second           |
| an Railway   | -7-2 - 14               | St.7. 19            | and the first        |                                            |
| Car Alera    |                         | 125 198             |                      |                                            |
| Hoover       | Colorado River at       | STAR STAR           |                      | Explosives and heavy equipment enabled     |
| Dam          | the boarder of          | 17 A. B. M. M.      | ALL DESCRIPTION      | builders to create this huge dam.          |
| S-16 -48     | Nevada and              |                     | 1.480 ER-9           | A AND ANY AND AND ANY                      |
| 2.10         | Arizona (USA)           | 25 -2               | 16 -1                | 1 16 16 16                                 |
| English      |                         | 1987-1994           | The second second    |                                            |
| Channel or   | Elst- altr              | 15-15-16 M          |                      |                                            |
| the Chunnel  |                         |                     |                      |                                            |
| ENERS        |                         |                     | A STATISTICS         |                                            |

## Let's check your answers:

|                        | Where                     | When      | Why                                       | How                                           |
|------------------------|---------------------------|-----------|-------------------------------------------|-----------------------------------------------|
| Stonehenge             | Wiltshire, England        | About     | No one knows for what sure.               | Builders could have used stone tools to       |
|                        | -2 1/2 - 2/2              | 3000-     | Stonehenge may have been for              | shape the stones and wooden rollers to set    |
| and the second second  | alter a la la             | 1000 B.C. | religious purposes or served as           | them in position                              |
| The Start              | The Start                 | 1.20      | a giant calendar.                         | +7 12 12 5+7                                  |
| Panama Canal           | Isthmus of Panama         | 1882-89,  | To make easier to travel                  | Workers had to blast through stone and        |
|                        |                           | 1904-14   | between the Atlantic and                  | use strong machines to move earth             |
| E March 199            | E March 199               | E. Leon   | Pacific Oceans                            |                                               |
| Trans-Siberian Railway | Russia, Siberia from      | 1891-191  | To provide an adequate                    | Convict labour, from Sakhalin Island and      |
| State State State      | Moscow in Europe to       | 6         | transportation link between               | other places. Russian soldiers were drafted   |
| 22 10 26               | Vladivostok on the Asian  | 100 M     | European and its Far Eastern              | into building the Railway. Electrification on |
| 17-15 - 1 - 5 / L      | Pacific Coast             | 1100      | provinces.                                | the line, begun in 1929 and completed in      |
|                        | A DECEMBER OF THE         | 1 State   |                                           | 2002, allowed a doubling of train weight to   |
| 120 200 3000           | 120 310 31 21             | 35-340    | 3. 1. 1. 1. 1. 1. 1. 1. 1. 1. 1. 1. 1. 1. | 6,000 tonnes.                                 |
| Hoover Dam             | Colorado River at the     | 1931-36   | To employ jobless workers                 | Explosives and heavy equipment enabled        |
| E. M. C. M. T. M. C.   | boarder of Nevada and     | 5. 15.0   | during the Depression and                 | builders to create this huge dam.             |
| and a state            | Arizona (USA)             | ar state  | produce electricity for                   |                                               |
|                        |                           |           | California, Arizona and Nevada            |                                               |
| English Channel or the | Under the English Channel | 1987-199  | To link Great Britain and                 | Using high-tech drilling equipment,           |
| Chunnel                | from Folkestone, England, | 4         | mainland Europe                           | workers bored through the ground from         |
| The Kaller             | to Coquelles, France.     |           |                                           | both ends.                                    |