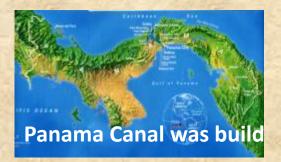

#### Stonehenge

Hoover Dam

Panama Canal

start

On Isthmus of Panama

### Panama Canal was built in 1882-89, 1904-14 on Isthmus of Panama

In 1891-1916 In Russia, Siberia from Moscow in Europe to Vladivostok on the Asian Pacific Coast

In 1882-89, 1904-14 On Isthmus of Panama

In 1882-89, 1904-14 On Isthmus of Panama

Trans-Siberian Railway was build In 1891-1916 In Russia, Siberia from Moscow in Europe to Vladivostok on the Asian Pacific Coast

menu

English Channel or the Chunnel was built in 1987-1994 under the English Channel from Folkestone, England, to Coquelles, France.