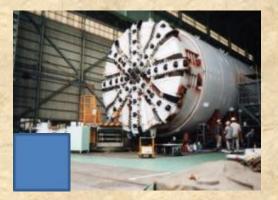

#### English Channel or the Chunnel

#### **English Channel or the Chunnel**

**Hoover Dam** 

Panama Canal

next menu

#### **English Channel or the Chunnel**

**Hoover Dam** 

#### **English Channel or the Chunnel**

Convict labour and soldiers were drafted into building.

#### **English Channel or the Chunnel**

Panama Canal

The construction gave employment jobless workers during the Depression.

#### **English Channel or the Chunnel**

Workers bored through the ground from both ends.

### Yes! You are right! This is about English Channel or the Chunnel

Workers bored through the ground from both ends.

# English Channel

In 1987-1994 Under the English Channel from Folkestone, England, to Coquelles, France.

Stonehenge was build

In 1931- 1936 On Colorado River at the boarder of Nevada and Arizona (USA)

About 3000- 1000 B.C. in Wiltshire, England

In 1882-89, 1904-14 On Isthmus of Panama

Trans-Siberian Railway was build In 1891-1916 In Russia, Siberia from Moscow in Europe to Vladivostok on the Asian Pacific Coast

menu

English Channel or the Chunnel was built in 1987-1994 under the English Channel from Folkestone, England, to Coquelles, France.

### Excellent !!!

In 1931-1936 On Colorado River at the boarder of Nevada and Arizona (USA)

In 1882-89, 1904-14 **On Isthmus of Panama** 

In 1987-1994 Under the English Channel from Folkestone, England, to Coquelles, France.