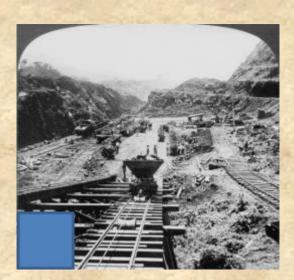

### Yes! You are right! This is about Panama Canal

Workers had to blast through the stone and use strong machines.

### Panama Canal was built in 1882-89, 1904-14 on Isthmus of Panama

In 1891-1916 In Russia, Siberia from Moscow in Europe to Vladivostok on the Asian Pacific Coast

In 1882-89, 1904-14 On Isthmus of Panama