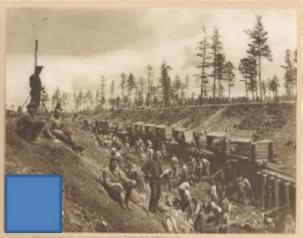

### Yes! You are right! This is about Trans-Siberian Railway

Convict labour and soldiers were drafted into building.