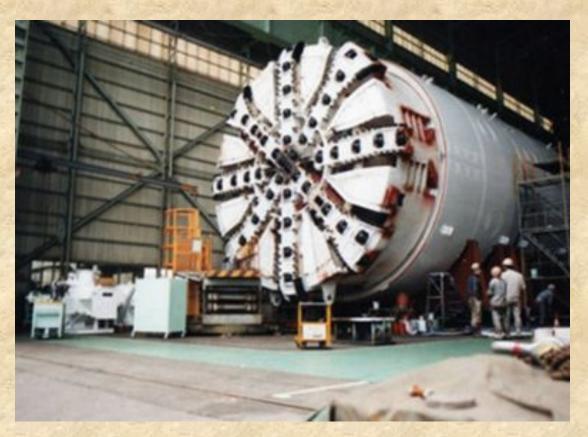

#### English Channel or the Chunnel

#### **English Channel or the Chunnel**

**Hoover Dam** 

Panama Canal

next menu

#### **English Channel or the Chunnel**

**Hoover Dam** 

#### **English Channel or the Chunnel**

Convict labour and soldiers were drafted into building.

#### **English Channel or the Chunnel**

Panama Canal

The construction gave employment jobless workers during the Depression.

#### **English Channel or the Chunnel**

Workers bored through the ground from both ends.

### Yes! You are right! This is about English Channel or the Chunnel

Workers bored through the ground from both ends.

# English Channel

In 1987-1994 Under the English Channel from Folkestone, England, to Coquelles, France.

Stonehenge was build

In 1931- 1936 On Colorado River at the boarder of Nevada and Arizona (USA)

About 3000- 1000 B.C. in Wiltshire, England

In 1882-89, 1904-14 On Isthmus of Panama

Trans-Siberian Railway was build In 1891-1916 In Russia, Siberia from Moscow in Europe to Vladivostok on the Asian Pacific Coast

menu

English Channel or the Chunnel was built in 1987-1994 under the English Channel from Folkestone, England, to Coquelles, France.

### Excellent !!!

In 1931-1936 On Colorado River at the boarder of Nevada and Arizona (USA)

In 1882-89, 1904-14 **On Isthmus of Panama** 

In 1987-1994 Under the English Channel from Folkestone, England, to Coquelles, France.