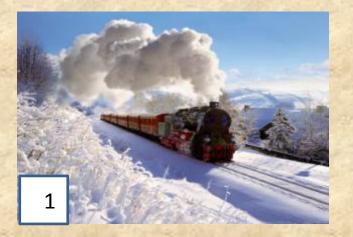

### Yes! You are right! This is about Trans-Siberian Railway

Convict labour and soldiers were drafted into building.

### Panama Canal was built in 1882-89, 1904-14 on Isthmus of Panama

In 1891-1916 In Russia, Siberia from Moscow in Europe to Vladivostok on the Asian Pacific Coast

In 1882-89, 1904-14 On Isthmus of Panama

Trans-Siberian Railway was built n 1891-1916 in Russia, Siberia, from Moscow in Europe to Vladivostok on the Asian Pacific Coast.

About 3000- 1000 B.C. in Wiltshire, England

Stonehenge was build

# English Channel

Trans-Siberian Railway was build In 1891-1916 In Russia, Siberia from Moscow in Europe to Vladivostok on the Asian Pacific Coast

In 1882-89, 1904-14 On Isthmus of Panama

Stonehenge was build about 3000- 1000 B.C. in Wiltshire, England.

### Trans-Siberian Railway was build

In 1891-1916 In Russia, Siberia from Moscow in Europe to Vladivostok on the Asian Pacific Coast

In 1882-89, 1904-14 On Isthmus of Panama

at the boarder of Nevada and Arizona (USA)

In 1882-89, 1904-14 On Isthmus of Panama

Trans-Siberian Railway was build In 1891-1916 In Russia, Siberia from Moscow in Europe to Vladivostok on the Asian Pacific Coast

menu

English Channel or the Chunnel was built in 1987-1994 under the English Channel from Folkestone, England, to Coquelles, France.

### **Trans-Siberian Railway was build**

In 1891-1916 In Russia, Siberia from Moscow in Europe to Vladivostok on the Asian Pacific Coast menu

next