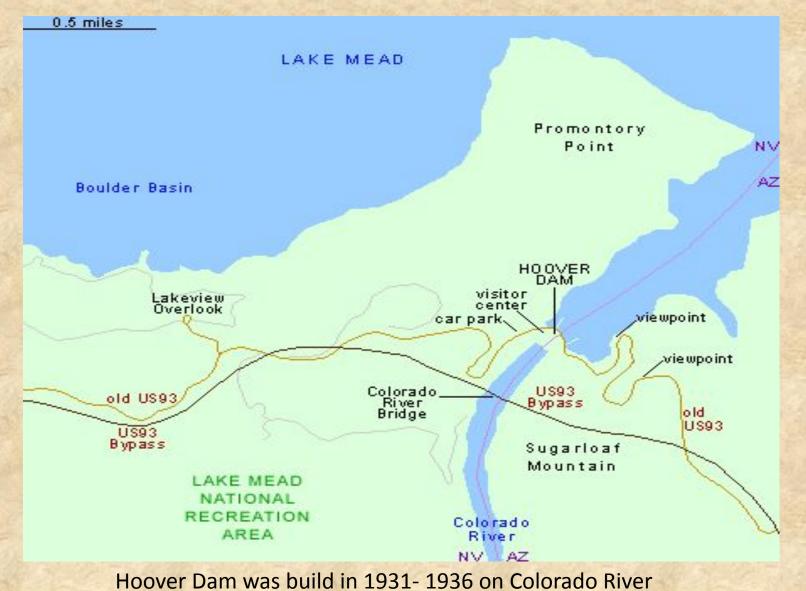

In 1931- 1936 On Colorado River at the boarder of Nevada and Arizona (USA)

Stonehenge was build

About 3000- 1000 B.C. in Wiltshire, England

### Trans-Siberian Railway was build

In 1891-1916 In Russia, Siberia from Moscow in Europe to Vladivostok on the Asian Pacific Coast

In 1882-89, 1904-14 On Isthmus of Panama

at the boarder of Nevada and Arizona (USA)

### Excellent !!!

In 1931-1936 On Colorado River at the boarder of Nevada and Arizona (USA)

In 1882-89, 1904-14 **On Isthmus of Panama** 

In 1987-1994 Under the English Channel from Folkestone, England, to Coquelles, France.