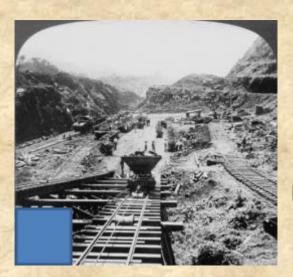

### Who had built/ How were they built?

**Hoover Dam** 

**English Channel or the Chunnel** 

Panama Canal

Workers had to blast through the stone and use strong machines to move earth.

### Yes! You are right! This is about Panama Canal

Workers had to blast through the stone and use strong machines.