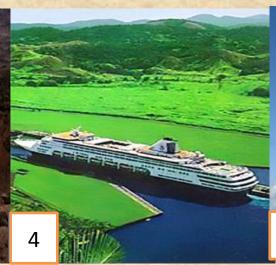

### Yes! You are right! This is about Panama Canal

Workers had to blast through the stone and use strong machines.

#### Trans-Siberian Railway

Panama Canal

#### **Trans-Siberian Railway**

Panama Canal

#### Stonehenge

Hoover Dam

Panama Canal

start

On Isthmus of Panama

### Panama Canal was built in 1882-89, 1904-14 on Isthmus of Panama

In 1891-1916 In Russia, Siberia from Moscow in Europe to Vladivostok on the Asian Pacific Coast

In 1882-89, 1904-14 On Isthmus of Panama

In 1882-89, 1904-14 On Isthmus of Panama

Trans-Siberian Railway was build In 1891-1916 In Russia, Siberia from Moscow in Europe to Vladivostok on the Asian Pacific Coast

menu

English Channel or the Chunnel was built in 1987-1994 under the English Channel from Folkestone, England, to Coquelles, France.