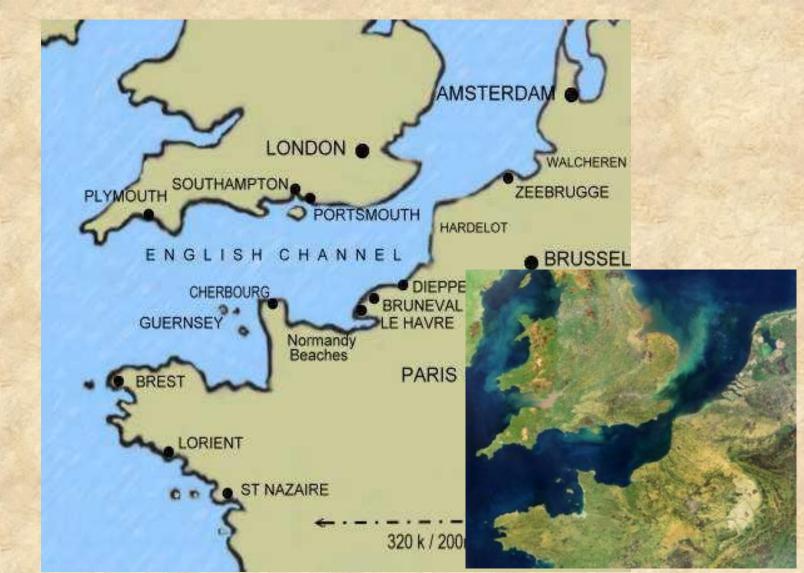

In 1987-1994 Under the English Channel from Folkestone, England, to Coquelles, France.

Stonehenge was build

In 1931- 1936 On Colorado River at the boarder of Nevada and Arizona (USA)

About 3000- 1000 B.C. in Wiltshire, England

In 1882-89, 1904-14 On Isthmus of Panama

Trans-Siberian Railway was build In 1891-1916 In Russia, Siberia from Moscow in Europe to Vladivostok on the Asian Pacific Coast

menu

English Channel or the Chunnel was built in 1987-1994 under the English Channel from Folkestone, England, to Coquelles, France.