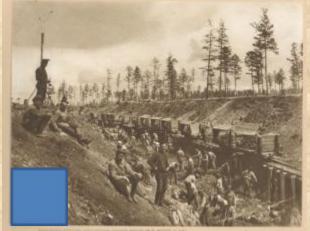

### Yes! You are right! This is about Trans-Siberian Railway

Convict labour and soldiers were drafted into building.