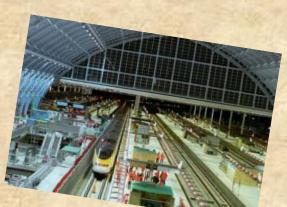

#### Listen to the text and try to answer the questions:

Trans-Siberian Railway

Who had built? How were these objects built?

#### **Trans-Siberian Railway**

### Yes! You are right! This is about Trans-Siberian Railway

Convict labour and soldiers were drafted into building.

## Listen to the text again and try to answer the questions:

Trans-Siberian Railway

Where was it built ? When was it built ?

Trans-Siberian Railway was built n 1891-1916 in Russia, Siberia, from Moscow in Europe to Vladivostok on the Asian Pacific Coast.

About 3000- 1000 B.C. in Wiltshire, England

Stonehenge was build

# English Channel

Trans-Siberian Railway was build In 1891-1916 In Russia, Siberia from Moscow in Europe to Vladivostok on the Asian Pacific Coast

In 1882-89, 1904-14 On Isthmus of Panama

Stonehenge was build about 3000- 1000 B.C. in Wiltshire, England.

### Trans-Siberian Railway was build

In 1891-1916 In Russia, Siberia from Moscow in Europe to Vladivostok on the Asian Pacific Coast

In 1882-89, 1904-14 On Isthmus of Panama

at the boarder of Nevada and Arizona (USA)

### **Trans-Siberian Railway was build**

In 1891-1916 In Russia, Siberia from Moscow in Europe to Vladivostok on the Asian Pacific Coast menu

next