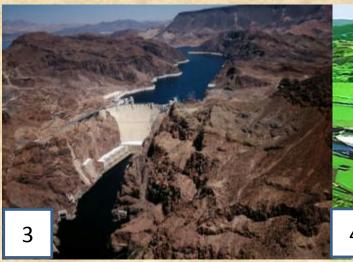

#### Yes! You are right! This is about Hoover Dam

The construction gave employment jobless workers during the Depression.

In 1931- 1936 On Colorado River at the boarder of Nevada and Arizona (USA)

Stonehenge was build

About 3000- 1000 B.C. in Wiltshire, England

### Excellent !!!

In 1931-1936 On Colorado River at the boarder of Nevada and Arizona (USA)

In 1882-89, 1904-14 **On Isthmus of Panama** 

In 1987-1994 Under the English Channel from Folkestone, England, to Coquelles, France.