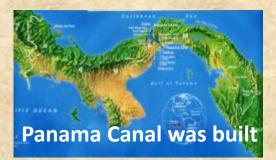

#### Stonehenge

Hoover Dam

Panama Canal

start

On Isthmus of Panama

### Panama Canal was built in 1882-89, 1904-14 on Isthmus of Panama

In 1891-1916 In Russia, Siberia from Moscow in Europe to Vladivostok on the Asian Pacific Coast

In 1882-89, 1904-14 On Isthmus of Panama

In 1882-89, 1904-14 On Isthmus of Panama

Trans-Siberian Railway was build In 1891-1916 In Russia, Siberia from Moscow in Europe to Vladivostok on the Asian Pacific Coast

menu

English Channel or the Chunnel was built in 1987-1994 under the English Channel from Folkestone, England, to Coquelles, France.