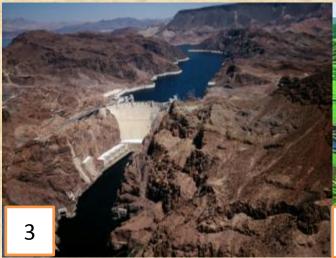

### Who had built/ How were they built?

**Hoover Dam** 

#### Yes! You are right! This is about Hoover Dam

The construction gave employment jobless workers during the Depression.

### Who had built/ How were they built?

Hoover Dam

In 1931- 1936 On Colorado River at the boarder of Nevada and Arizona (USA)

Stonehenge was build

About 3000- 1000 B.C. in Wiltshire, England

### Trans-Siberian Railway was build

In 1891-1916 In Russia, Siberia from Moscow in Europe to Vladivostok on the Asian Pacific Coast

In 1882-89, 1904-14 On Isthmus of Panama

at the boarder of Nevada and Arizona (USA)

In 1987-1994 Under the English Channel from Folkestone, England, to Coquelles, France.

Stonehenge was build

In 1931- 1936 On Colorado River at the boarder of Nevada and Arizona (USA)

About 3000- 1000 B.C. in Wiltshire, England

### Excellent !!!

In 1931-1936 On Colorado River at the boarder of Nevada and Arizona (USA)

In 1882-89, 1904-14 **On Isthmus of Panama** 

In 1987-1994 Under the English Channel from Folkestone, England, to Coquelles, France.