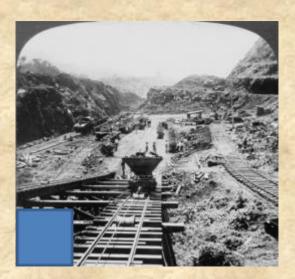

### Yes! You are right! This is about Panama Canal

Workers had to blast through the stone and use strong machines.