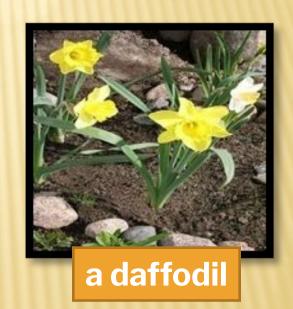

#### Wales

a daffodil

a red rose

WHO IS WHO?

ADELE

ISAAC NEWTON

PRINCESS DIANA

William Shakespeare