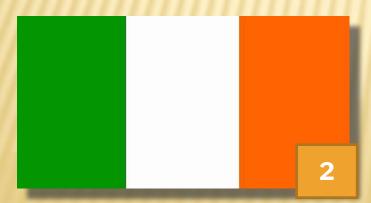

## Which of the countries belongs every flag?

- A) Britain
- B) Wales
- C) Northern Ireland
- D) England
- E) Scotland