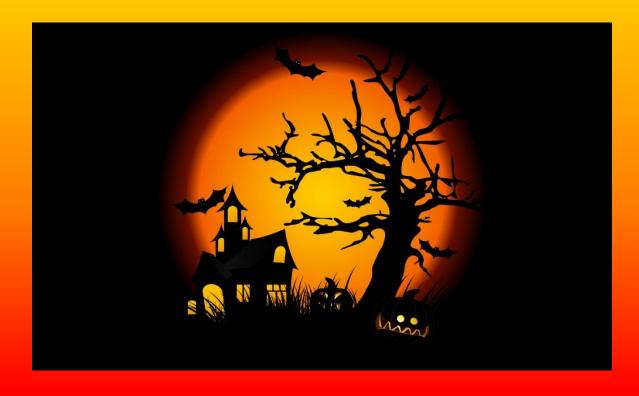

# 1. Who is the head of state in Great Britain?



The Queen

## 2. Who wrote "Romeo and Juliet"?



W. Shakespeare

# 3. Who is the main character at CHRISTMAS?



Santa Claus

### 4. Who lived in 221b Baker Street?



Sherlock Holmes

# 5. What is another name for the British Flag?



The Union Jack

# 6. What is the name or the river in London?



The Thames

# 7. What is the 1st day of the week according to the English calendar?



## 8. What colour are London buses?



red

## 9. When is Halloween celebrated?



31st of October

## 10. When do English people usually drink tea?



at 5 o'clock

## Cars!!!!

The car for James Bond



# The car, that's name is a very fast animal....







## Which of the countries belongs every flag?





- A) Britain
- B) Wales
- C) Northern Ireland
- D) England
- E) Scotland









# WHAT IS THE NATIONAL SYMBOL OF SCOTLAND, ENGLAND, WALES, NORTHERN IRELAND?









#### **Ireland**

### **Scotland**



a thistle



a shamrock



**England** 

#### Wales



a daffodil

a red rose





WHO IS WHO?



ADELE

ISAAC NEWTON

PRINCESS DIANA













William Shakespeare

## **David Beckham**



Emma Watson



Robert Pattinson

## FIND THE NAMES FOR THESE PICTURES

Trafalgar Square

The Houses of Parliament

National Gallery

Big Ben

Stonehenge