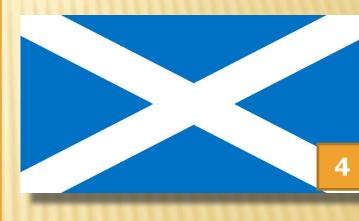

## Which of the countries belongs every flag?

- A) Britain
- B) Wales
- C) Northern Ireland
- D) England
- E) Scotland