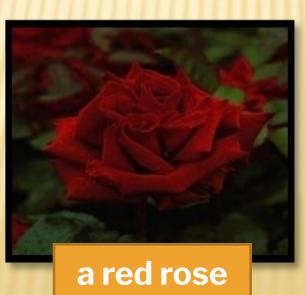

# WHAT IS THE NATIONAL SYMBOL OF SCOTLAND, ENGLAND, WALES, NORTHERN IRELAND?

#### Wales

a daffodil

a red rose

WHO IS WHO?

ADELE

ISAAC NEWTON

PRINCESS DIANA

William Shakespeare