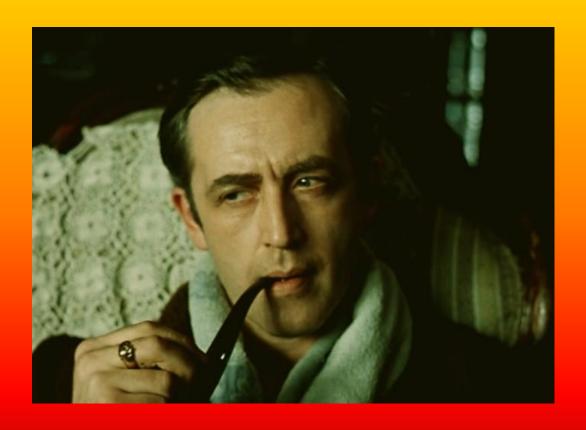

# 1. Who is the head of state in Great Britain?



The Queen

## 2. Who wrote "Romeo and Juliet"?



W. Shakespeare

# 3. Who is the main character at CHRISTMAS?



Santa Claus

### 4. Who lived in 221b Baker Street?



Sherlock Holmes

# 5. What is another name for the British Flag?



The Union Jack

# 6. What is the name or the river in London?



The Thames

# 7. What is the 1st day of the week according to the English calendar?



## 8. What colour are London buses?



red

## 9. When is Halloween celebrated?



31st of October

## 10. When do English people usually drink tea?



at 5 o'clock

## Cars!!!!

The car for James Bond



# The car, that's name is a very fast animal....







## Which of the countries belongs every flag?





- A) Britain
- B) Wales
- C) Northern Ireland
- D) England
- E) Scotland









# WHAT IS THE NATIONAL SYMBOL OF SCOTLAND, ENGLAND, WALES, NORTHERN IRELAND?









#### **Ireland**

### **Scotland**



a thistle



a shamrock



**England** 

#### Wales



a daf