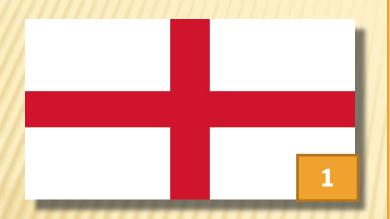

## Which of the countries belongs every flag?

- A) Britain
- B) Wales
- C) Northern Ireland
- D) England
- E) Scotland