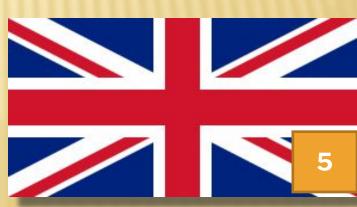

# 5. What is another name for the British Flag?

The Union Jack

## Which of the countries belongs every flag?

- A) Britain
- B) Wales
- C) Northern Ireland
- D) England
- E) Scotland