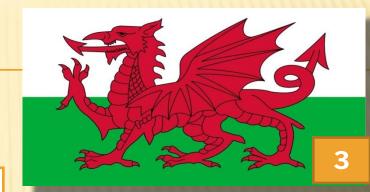

## Which of the countries belongs every flag?

- A) Britain
- B) Wales
- C) Northern Ireland
- D) England
- E) Scotland