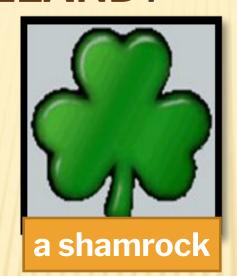

# WHAT IS THE NATIONAL SYMBOL OF SCOTLAND, ENGLAND, WALES, NORTHERN IRELAND?

#### **Ireland**