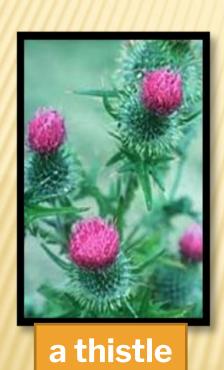

# WHAT IS THE NATIONAL SYMBOL OF SCOTLAND, ENGLAND, WALES, NORTHERN IRELAND?

### **Scotland**

a thistle

a shamrock

**England** 