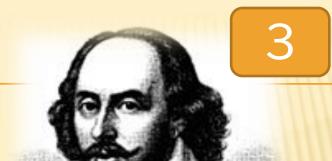

## 2. Who wrote "Romeo and Juliet"?

W. Shakespeare

#### Wales

a daffodil

a red rose

WHO IS WHO?

ADELE

ISAAC NEWTON

PRINCESS DIANA

William Shakespeare