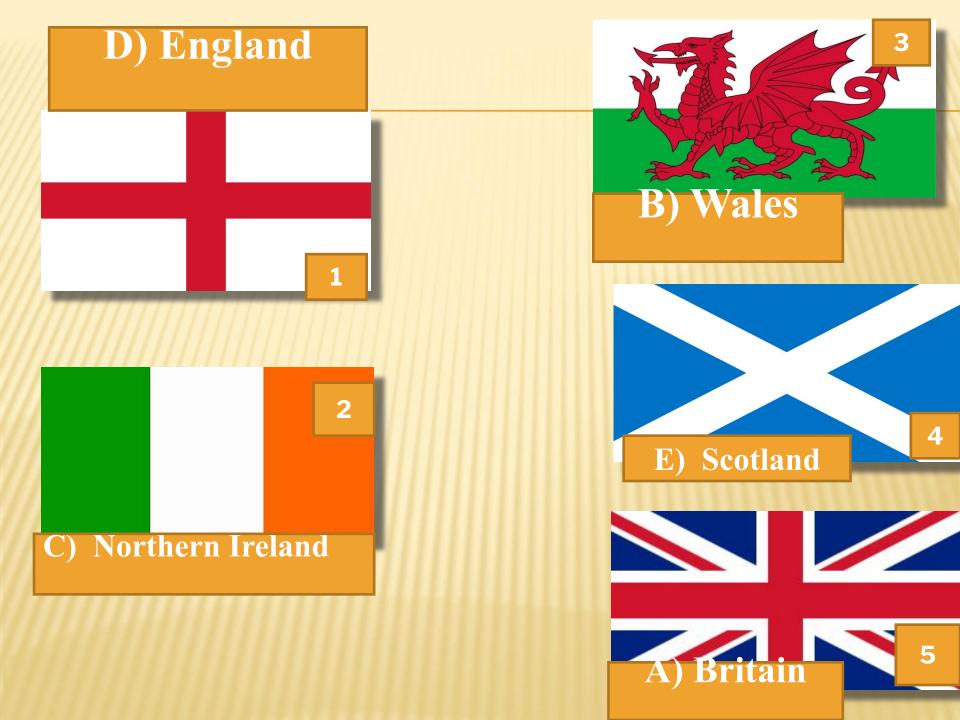

## Which of the countries belongs every flag?

- A) Britain
- B) Wales
- C) Northern Ireland
- D) England
- E) Scotland