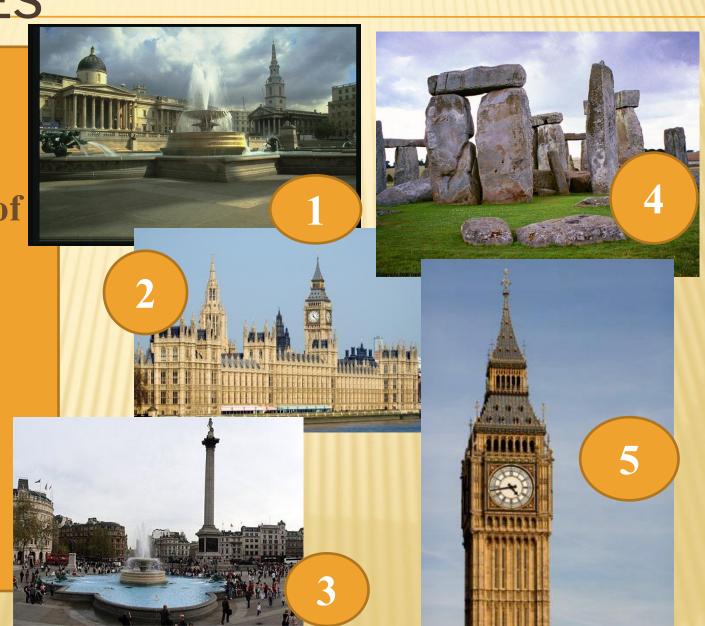

## FIND THE NAMES FOR THESE PICTURES

Trafalgar Square

The Houses of Parliament

National Gallery

Big Ben

Stonehenge