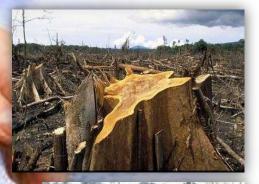

### 1 \_\_\_\_

One of the main <u>environmental problems</u> is the <u>destruction</u> of the forests all over the world. Forests are home to a great number of <u>living creatures</u>. Now the trees are cut down for paper or to make houses for people. As a result birds and animals lose their home and die.