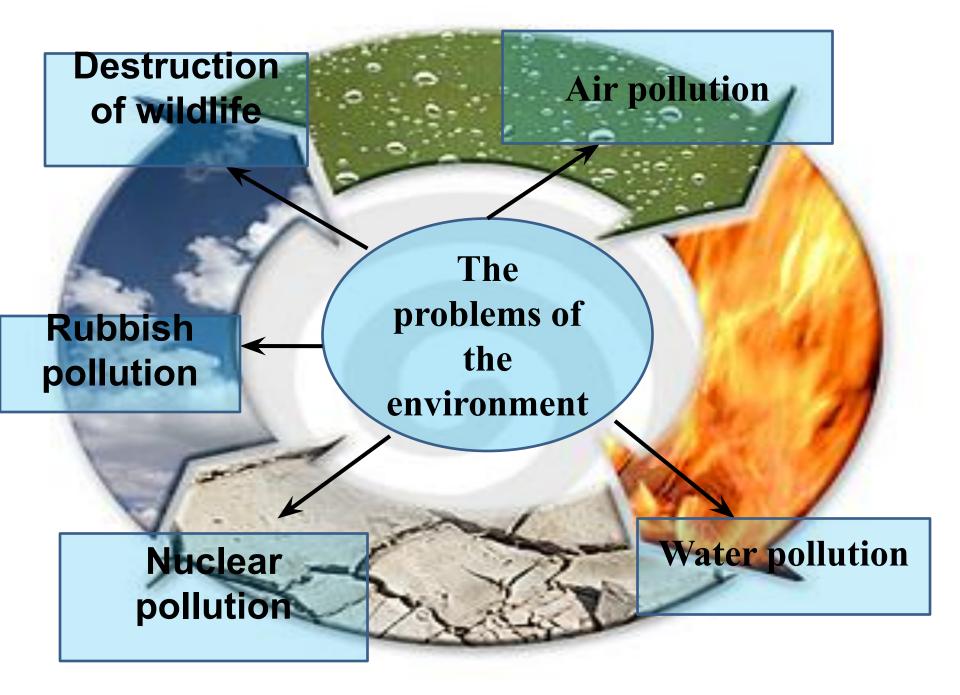

## THE PROBLEMS OF OUR PLANET

Read the text and choose the most suitable heading from the list A-E for each part. There is one heading you do not need to use.

- A. No trees no life.
- B. Breathe to live.
- C. People die of hunger.
- D. The environment now.
- E. Poisoned water.

### 0 <u>D</u>

The forests are dying, <u>rare</u> plants and animals are disappearing, the water and the air are <u>polluted</u>. Our planet is in danger. It's time to open our eyes and <u>act immediately</u> to save the Earth.

### 1 \_\_\_\_

One of the main <u>environmental problems</u> is the <u>destruction</u> of the forests all over the world. Forests are home to a great number of <u>living creatures</u>. Now the trees are cut down for paper or to make houses for people. As a result birds and animals lose their home and die.

### 2\_

Another big problem is water <u>pollution</u>. Do you like swimming in the sea or drinking a glass of cold water on a hot day? These simple pleasures may soon become a thing of a past. Factories are polluting our rivers and lakes with <u>industrial waste</u>. So <u>sea life</u> is in danger.

### 3 \_\_\_\_

Air pollution is another important problem. The cars and factories produce dangerous <u>fumes</u>. As a result people have breathing problems. If we don't do something now, our cities will become impossible to live in.