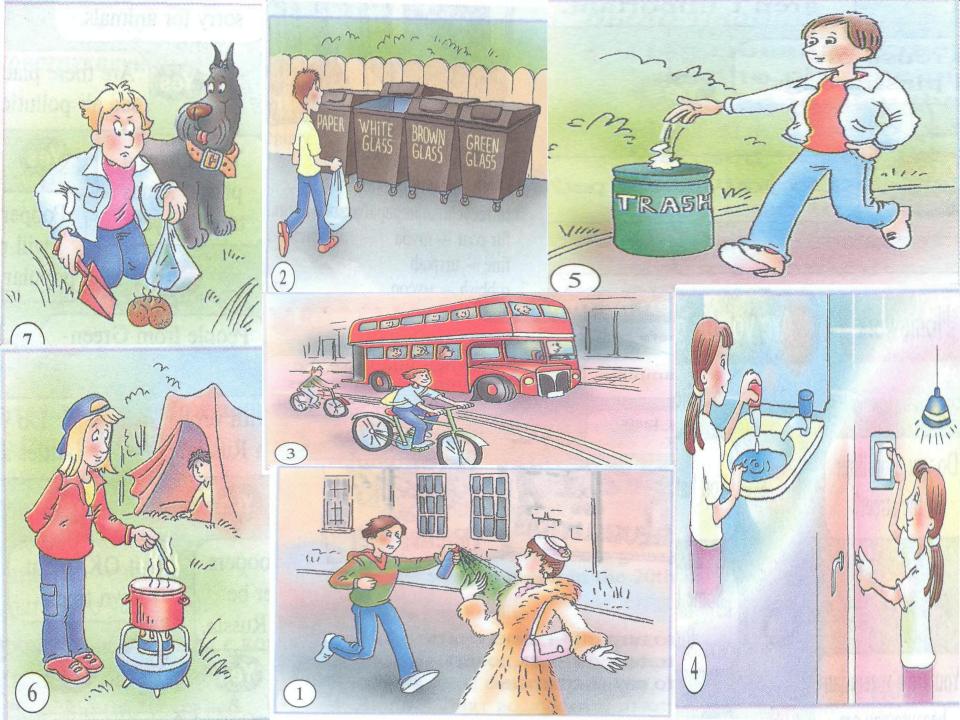

# WHAT MUSTN'T WE DO?

### MUSTN'T POLLUTE THE AIR

EMUSTN'T CUT DOWN TREES MUSTN'T LEAVE FIRES IN THE DREST MUSTN'T DROP LITTER IN THE

# Match the signs with the instructions to the signs.

D

Α

Ε

F

- 1. Don't leave the litter in the forests/parks.
- 2. Don't cut down the trees.
- 3. Don't use aerosols.
- 4. Don't make fire in the forests.
- 5. Put the litter in the bin.
- 6. Don't throw the litter in the water.

Which signs can we use to prevent air pollution?

water pollution?

destruction of the forests?

pollution of parks/forests/streets?