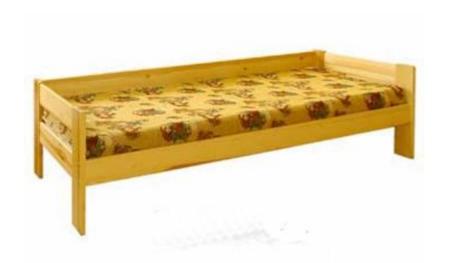

THE TABLE IS GREEN.

The chair is blue.

The table is blue.

THE RADIO IS YELLOW.

- The lamp is red.
- □ The lamp is green.

THE BED IS YELLOW.

- The table is yellow.
- The bed is brown.