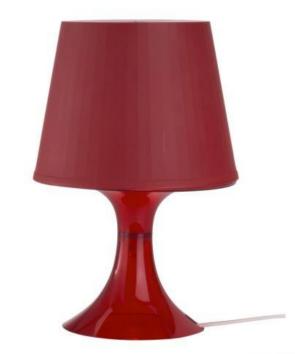

THE TABLE IS GREEN.

The chair is blue.

The table is blue.

THE RADIO IS YELLOW.

- The lamp is red.
- □ The lamp is green.

THE BED IS YELLOW.

- The table is yellow.
- The bed is brown.