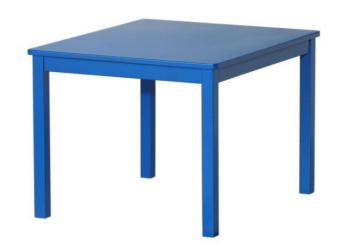

THE TABLE IS GREEN.

The chair is blue.

The table is blue.

THE RADIO IS YELLOW.

- The lamp is red.
- □ The lamp is green.

THE BED IS YELLOW.

- The table is yellow.
- The bed is brown.