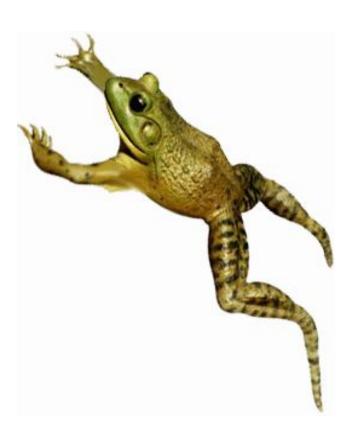

#### THE CHIMP CAN FLY.

The chimp can't sing.

The chimp can't dance.

THE FROG CAN JUMP.

The frog can sing.

□ The frog can't swim.