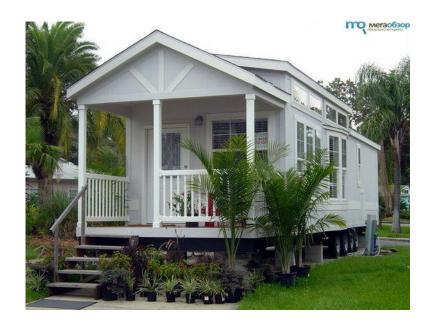

THE TABLE IS GREEN.

The chair is blue.

The table is blue.









THE RADIO IS YELLOW.



- The lamp is red.
- □ The lamp is green.







THE BED IS YELLOW.



- The table is yellow.
- The bed is brown.







## THE TV IS BLACK.

- The radio is black.
  - The radio is white.









THE HOUSE IS GREEN.



The chair is blue.



The chair is green.





### THE HOUSE IS WHITE.

The house is green.The house is black.







## THE CLOWN CAN SWIM.

5e-8e-8e!

The clown candanceThe clown can fly.







# THE FISH CAN JUMP.

- The fish can't swim.
- The fish can swim.









#### THE CHIMP CAN FLY.

The chimp can't sing.

The chimp can't dance.









THE FROG CAN JUMP.

The frog can sing.

□ The frog can't swim.









## THE HORSE CAN SING.

□ The horse can climb.

The horse can









### THE BIRD CAN CLIMB.

- The bird can't
- sing.
  The bird can fly.