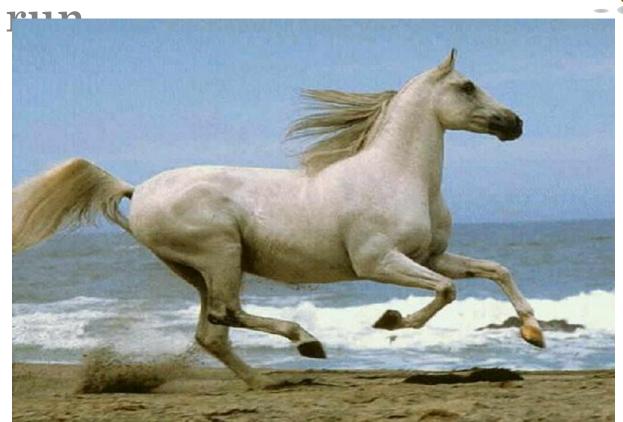

BLE IS GREEN.

The chair is blue.

The table is blue.









THE RADIO IS YELLOW.



- The lamp is red.
- □ The lamp is green.







THE BED IS YELLOW.



- The table is yellow.
- The bed is brown.







## THE TV IS BLACK.

- The radio is black.
  - The radio is white.









THE HOUSE IS GREEN.



The chair is blue.



The chair is green.





### THE HOUSE IS WHITE.

The house is green.The house is black.







## THE CLOWN CAN SWIM.

5e-8e-8e!

The clown candanceThe clown can fly.







# THE FISH CAN JUMP.

- The fish can't swim.
- The fish can swim.









#### THE CHIMP CAN FLY.

The chimp can't sing.

The chimp can't dance.









THE FROG CAN JUMP.

The frog can sing.

□ The frog can't swim.









## THE HORSE CAN SING.

□ The horse can climb.

The horse can









### THE BIRD CAN CLIMB.

- The bird can't
- sing.
  The bird can fly.