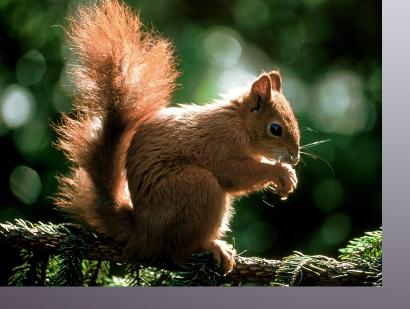

#### 7. It is a ...

- ·a. frog
- b. turkey
- •c. sheep
- •d. squirrel

#### It is a ...

b. turkey

•d. squirrel

#### It is a ...

· d. squirrel