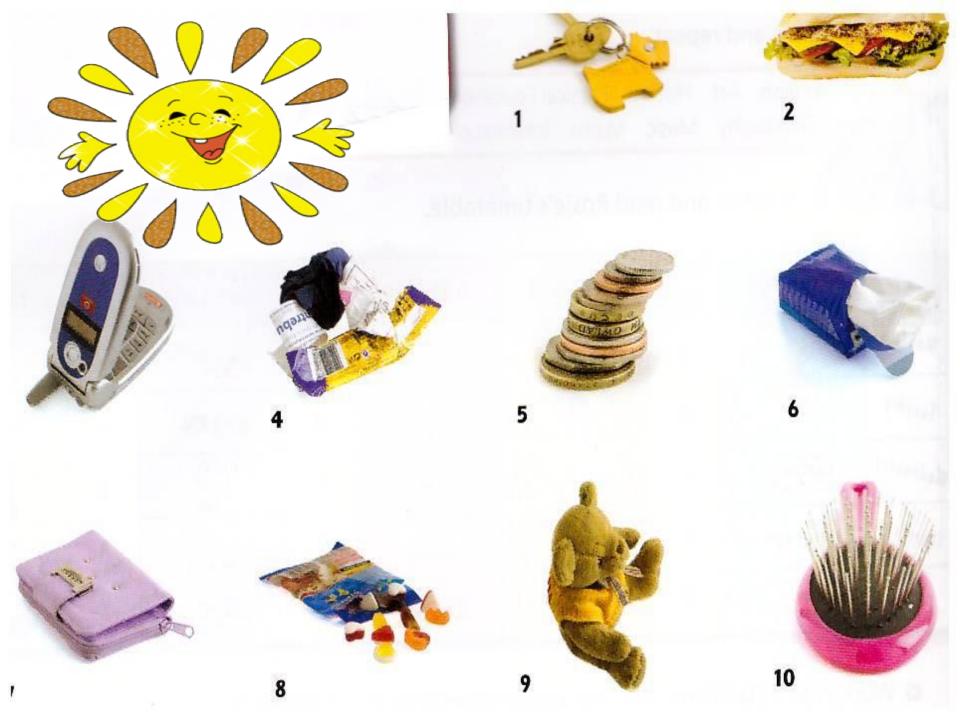

### **Complete with a/an , two, some, any.**

□ - Have you got ..... sweets?

No, 1 haven't got..... sweets but 1've got
 .....chocolate bar.

I - Have you got.....sandwiches?

Yes, I've got..... Sandwiches and I've got...drink.

☐ Have you got..... mobile phone? □ No, lhaven`t got.....mobile phone. □ What else have you got? □ L`ve got.....apple and.....keys. □ What about rubbish? Have you got.....rubbish? □ No 1 haven`t got.....rubbish but l've got.....tissues.