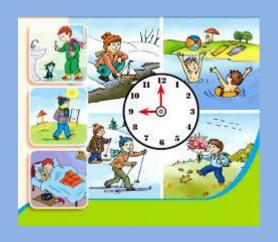

# What do you usually do in the morning?

I usually get up, have breakfast and go to school in the morning.

#### What do you usually do in the afternoon?

I usually come home, have lunch, watch TV, do homework, listen to music, go for a walk in the afternoon.

## What do you usually do in the evening?

I usually have supper, watch TV, do homework and go to bed.

### What time do you usually get up?

I usually get up at ... o'clock.

What time does your mother usually get up?
She usually gets up at ...
o'clock.

#### What time do you usually have breakfast?

I usually have breakfast at ... o'clock.

When does your mother usually have breakfast? She usually **has** breakfast at ... o'clock.

### What time do you usually go to school?

I usually go to school at ... o'clock.

What time does your mother usually go to work? She usually **goes** to work at ... o'clock.

### What time do you usually come home?

I usually come home at ... o'clock.

What time does your mother usually come home? She usually **comes** home at ... o'clock.

# What time do you usually have lunch?

I usually have lunch at ... o'clock.

What time does your father usually have lunch? He usually **has** lunch at ... o'clock.

### What time do you usually watch TV?

I usually watch TV at ... o'clock.

What time does your mother usually watch TV?
She usually watches TV at ... o'clock.

# What time do you usually go to bed?

I usually go to bed at ... o'clock.

What time does your mother usually go to bed? She usually goes to bed at ... o'clock.