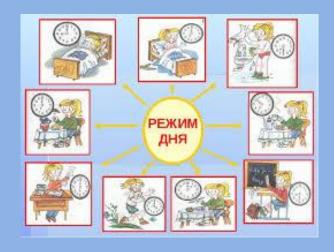

# What do you usually do in the morning?

I usually get up, have breakfast and go to school in the morning.

#### What do you usually do in the afternoon?

I usually come home, have lunch, watch TV, do homework, listen to music, go for a walk in the afternoon.

## What do you usually do in the evening?

I usually have supper, watch TV, do homework and go to bed.

### What time do you usually get up?

I usually get up at ... o'clock.

What time does your mother usually get up?
She usually gets up at ...
o'clock.

#### What time do you usually have breakfast?

I usually have breakfast at ... o'clock.

When does your mother usually have breakfast? She usually **has** breakfast at ... o'clock.

### What time do you usually go to school?

I usually go to school at ... o'clock.

What time does your mother usually go to work? She usually **goes** to work at ... o'clock.

### What time do you usually come home?

I usually come home at ... o'clock.

What time does your mother usually come home? She usually **comes** home at ... o'clock.

# What time do you usually have lunch?

I usually have lunch at ... o'clock.

What time does your father usually have lunch? He usually **has** lunch at ... o'clock.

### What time do you usually watch TV?

I usually watch TV at ... o'clock.

What time does your mother usually watch TV?
She usually watches TV at ... o'clock.

# What time do you usually go to bed?

I usually go to bed at ... o'clock.

What time does your mother usually go to bed? She usually goes to bed at ... o'clock.