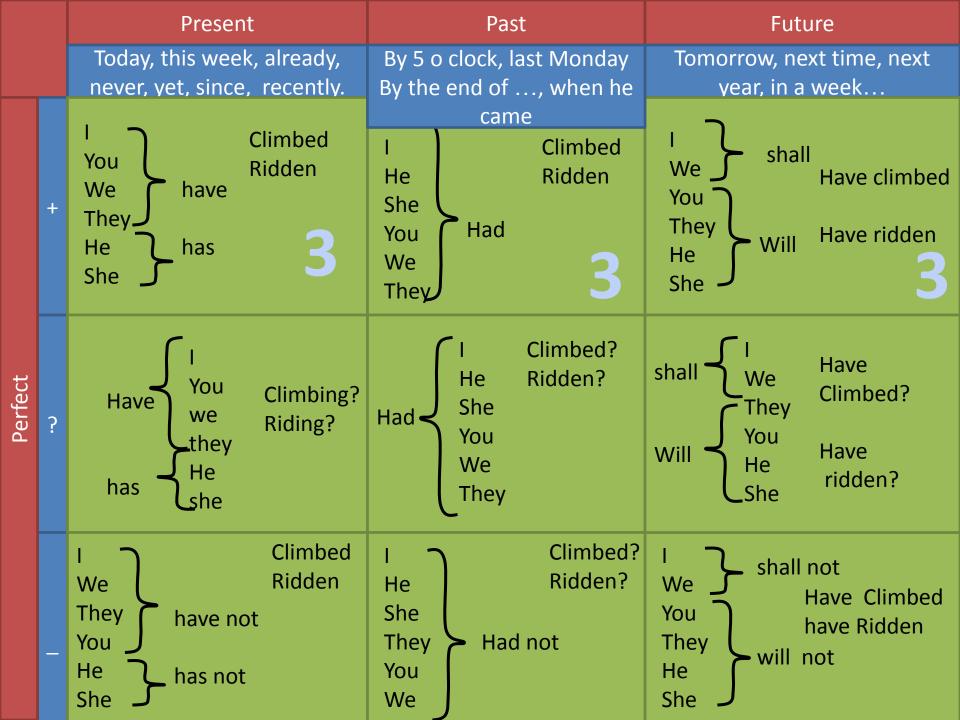

## English Tenses

|             |   | Present                                           | Past                                                  | Future                                                   |
|-------------|---|---------------------------------------------------|-------------------------------------------------------|----------------------------------------------------------|
|             |   | At this moment, now                               | At that time yesterday, at 5 o clock, when he came    | Tomorrow at this time, this time next Monday             |
| Progressive | + | I Am He She Is Riding You We They                 | Climbing Riding She You We They  Was  Climbing Riding | You shall be Climbing be Riding They He She Will         |
|             | ? | Is He She Climbing? You Riding? We They           | Was I Climbing? He Riding? She You Were We They       | shall \int We be Climbing? We be Riding? They You He She |
|             |   | Am not Climbing He She Is not You We They Are not | He She They You We                                    | shall not be Climbing be Riding They He She              |