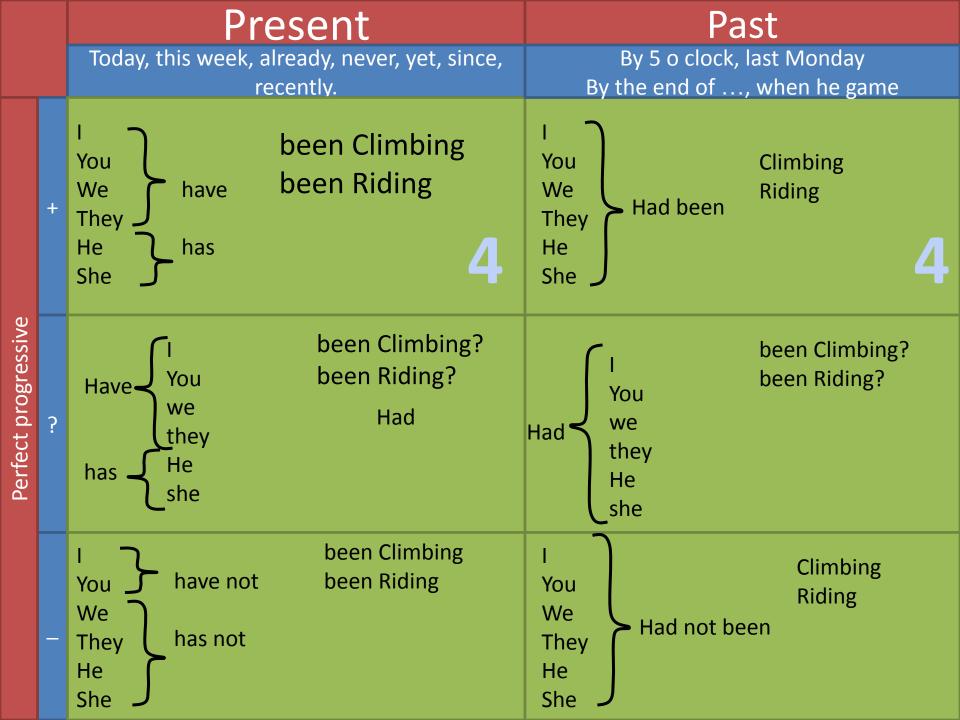

## English Tenses

|             |   | Present                                           | Past                                                  | Future                                                   |
|-------------|---|---------------------------------------------------|-------------------------------------------------------|----------------------------------------------------------|
|             |   | At this moment, now                               | At that time yesterday, at 5 o clock, when he came    | Tomorrow at this time, this time next Monday             |
| Progressive | + | I Am He She Is Riding You We They                 | Climbing Riding She You We They  Was  Climbing Riding | You shall be Climbing be Riding They He She Will         |
|             | ? | Is He She Climbing? You Riding? We They           | Was I Climbing? He Riding? She You Were We They       | shall \int We be Climbing? We be Riding? They You He She |
|             |   | Am not Climbing He She Is not You We They Are not | He She They You We                                    | shall not be Climbing be Riding They He She              |