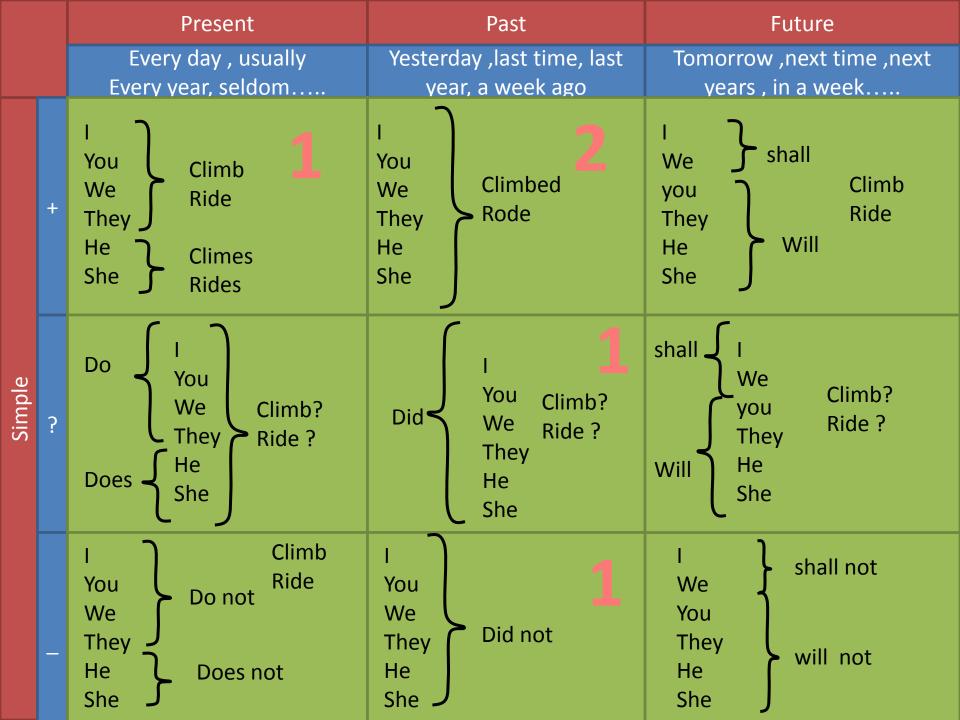

## English Tenses

|             |   | Present                                           | Past                                                  | Future                                                   |
|-------------|---|---------------------------------------------------|-------------------------------------------------------|----------------------------------------------------------|
|             |   | At this moment, now                               | At that time yesterday, at 5 o clock, when he came    | Tomorrow at this time, this time next Monday             |
| Progressive | + | I Am He She Is Riding You We They                 | Climbing Riding She You We They  Was  Climbing Riding | You shall be Climbing be Riding They He She Will         |
|             | ? | Is He She Climbing? You Riding? We They           | Was I Climbing? He Riding? She You Were We They       | shall \int We be Climbing? We be Riding? They You He She |
|             |   | Am not Climbing He She Is not You We They Are not | He She They You We                                    | shall not be Climbing be Riding They He She              |