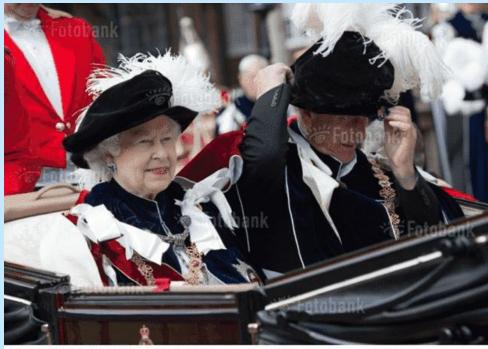

#### Elizabeth II and Philip, Duke of Edinburgh

WWW.FOTOBANK.RU NO18-9452 Getty Images News EO Королева Елизавета II и её супруг герцог Эдинбургский принц Филип на церковной службе "Garter Service" в честь рыцарей Ордена Подвязки в часовне Святого Георга в Видворском замке, Виндвор, Великобритания, 13 июня 2011.