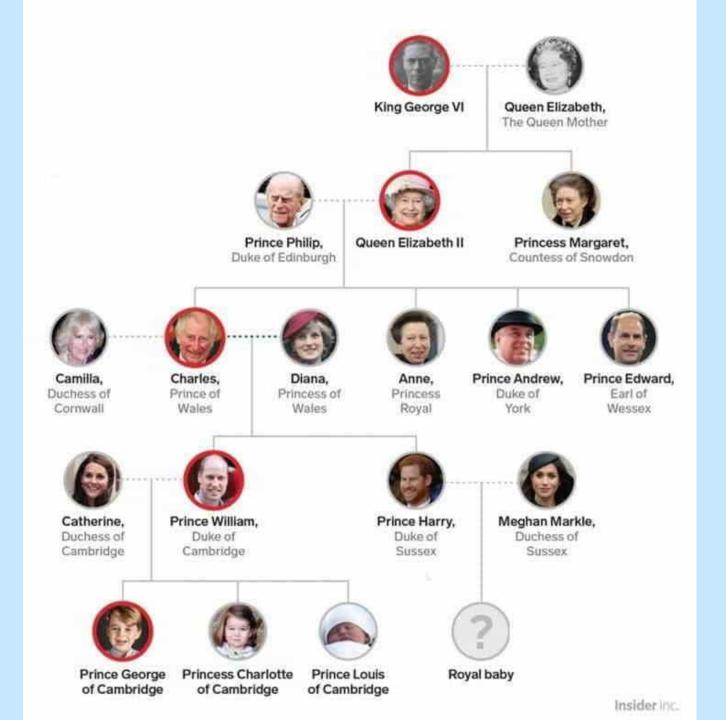

s Father-Albert and Mother-Elisabeth Bowes-Lyon



## Queen Mother



# Royal Family

#### Elizabeth II and Philip, Duke of Edinburgh







WWW.FOTOBANK.RU NO18-9452 Getty Images News EO Королева Елизавета II и её супруг герцог Эдинбургский принц Филип на церковной службе "Garter Service" в честь рыцарей Ордена Подвязки в часовне Святого Георга в Видворском замке, Виндвор, Великобритания, 13 июня 2011.





## The Prince of Wales







# Diana Spencer







## **Prince William**







#### Prince William and Kate Middleton







#### **George (Georg) Alexander Louis**



#### **Charlotte Elizabeth Diana**



### **Louis Arthur Charles**



# **Prince Harry**







## Prince Harry and Megan Markle





## **Princess Anne**







## **Prince Andrew**









### **Prince Edward**