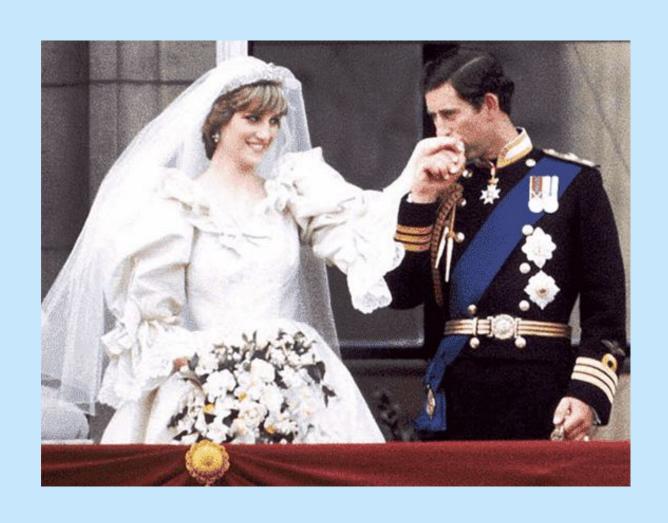

# The Royal Family

## The Windsor Dinasty

- King George V
  Reigned 1910 1936
- King Edward VIII
  Reigned Junuary-December 1936
  Abbdicated. Never crowned.
- King George the VI Reined 1936 – 1952
- Queen Elizabeth II
  Reined 1952 Present

## King Edward VIII



# Elisabeth's Father-Albert and Mother-Elisabeth Bowes-Lyon



## Queen Mother



# Royal Family

#### Elizabeth II and Philip, Duke of Edinburgh







WWW.FOTOBANK.RU NO18-9452 Getty Images News EO Королева Елизавета II и её супруг герцог Эдинбургский принц Филип на церковной службе "Garter Service" в честь рыцарей Ордена Подвязки в часовне Святого Георга в Видворском замке, Виндвор, Великобритания, 13 июня 2011.





## The Prince of Wales







# Diana Spencer







## **Prince William**







#### Prince William and Kate Middleton







#### **George (Georg) Alexander Louis**



#### **Charlotte Elizabeth Diana**



### **Louis Arthur Charles**



# **Prince Harry**







## Prince Harry and Megan Markle





## **Princess Anne**







## **Prince Andrew**









### **Prince Edward**