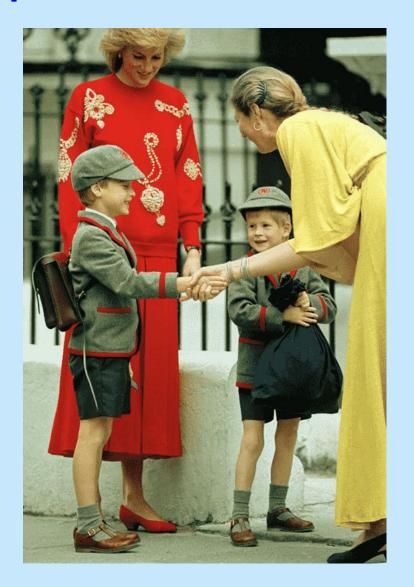

# The Royal Family

## The Windsor Dinasty

- King George V
  Reigned 1910 1936
- King Edward VIII
  Reigned Junuary-December 1936
  Abbdicated. Never crowned.
- King George the VI Reined 1936 – 1952
- Queen Elizabeth II
  Reined 1952 Present

## King Edward VIII



# Elisabeth's Father-Albert and Mother-Elisabeth Bowes-Lyon



## Queen Mother



# Royal Family

#### Elizabeth II and Philip, Duke of Edinburgh







WWW.FOTOBANK.RU NO18-9452 Getty Images News EO Королева Елизавета II и её супруг герцог Эдинбургский принц Филип на церковной службе "Garter Service" в честь рыцарей Ордена Подвязки в часовне Святого Георга в Видворском замке, Виндвор, Великобритания, 13 июня 2011.





## The Prince of Wales







# Diana Spencer







## **Prince William**







#### Prince William and Kate Middleton







#### **George (Georg) Alexander Louis**



#### **Charlotte Elizabeth Diana**



### **Louis Arthur Charles**



# **Prince Harry**







## Prince Harry and Megan Markle





## **Princess Anne**







## **Prince Andrew**









### **Prince Edward**