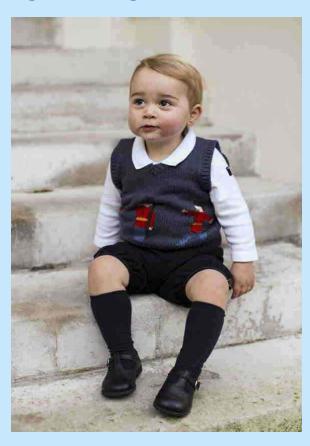

Reigned 1910 1936
- King Edward VIII
  Reigned Junuary-December 1936
  Abbdicated. Never crowned.
- King George the VI Reined 1936 – 1952
- Queen Elizabeth II
  Reined 1952 Present

## King Edward VIII



# Elisabeth's Father-Albert and Mother-Elisabeth Bowes-Lyon



## Queen Mother



# Royal Family

#### Elizabeth II and Philip, Duke of Edinburgh







WWW.FOTOBANK.RU NO18-9452 Getty Images News EO Королева Елизавета II и её супруг герцог Эдинбургский принц Филип на церковной службе "Garter Service" в честь рыцарей Ордена Подвязки в часовне Святого Георга в Видворском замке, Виндвор, Великобритания, 13 июня 2011.





## The Prince of Wales







# Diana Spencer







## **Prince William**







#### Prince William and Kate Middleton







#### **George (Georg) Alexander Louis**



#### **Charlotte Elizabeth Diana**



### **Louis Arthur Charles**



# **Prince Harry**







## Prince Harry and Megan Markle





## **Princess Anne**







## **Prince Andrew**









### **Prince Edward**