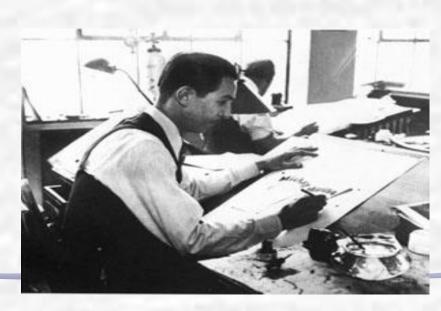

Walt Disney was born in Chicago on December 5, 1901. Then his family left that city in the north of America for a place in the South. When Walt Disney grew up, he began to draw pictures and create cartoons, a films and one day he had an idea create cartoons. He has a wife, her name is Lilian and two daughters. He took two daughters to parks and playgrounds