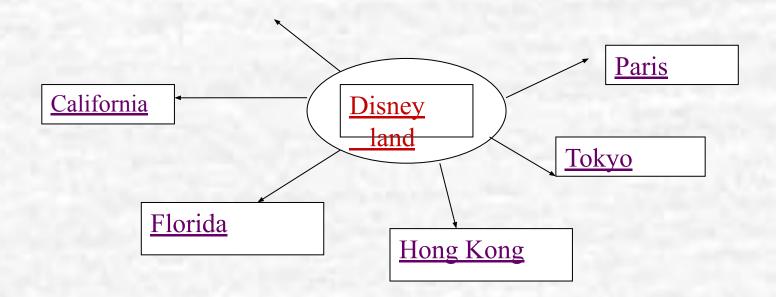

family left that city in the north of America for a place in the South. When Walt Disney grew up, he began to draw pictures and create cartoons, a films and one day he had an idea create cartoons. He has a wife, her name is Lilian and two daughters. He took two daughters to parks and playgrounds











## Answer the questions:

- 1. How old is Disneyland?
- 2. What kind of place is Disneyland?
- 3. Who created this park?
- 4. Whom did he take to park and playground?
  - 5. Is it a big park?

# Check yourself!

- 1. Disneyland is 55 years old
- 2. Disneyland is a place where people find both happiness and knowledge
- 3. Walt Disney created this park
- 4. He took two daughters to parks and playgrounds
- 5. Yes, It is a big park

#### Do you know any other Disney lands outside the USA?



# Do you know characters?













Pluto



Donald duck



Guffi

# Welcome to Disney

Author: Heather Degnan Tanner

Welcome to Disney the happiest place on Earth. A place we all wish to go since the day of our birth There's so much to do and so much to see And fun for all kids from ages one to ninety-three From Main Street to the castle oh what fun. Rides and splashing and fun in the sun Mickey and Minnie and all their pals Pooh and friends and the princess gals

#### Puzzle:

-Children, look at the board. It's puzzle. You have to find the words by text in this puzzle.

| C   | E | P | W | Z | В | G |
|-----|---|---|---|---|---|---|
| W   | R | E | M | 0 | Е | R |
| M   | A | G | L | N | Y | 0 |
| D   | 0 |   | F | U | R | V |
| L   | S | С | K |   | N | E |
| , E | Н | A | R | E |