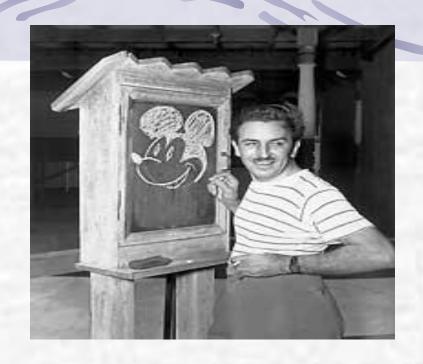

Walt Disney was born in Chicago on December 5, 1901. Then his family left that city in the north of America for a place in the South. When Walt Disney grew up, he began to draw pictures and create cartoons, a films and one day he had an idea create cartoons. He has a wife, her name is Lilian and two daughters. He took two daughters to parks and playgrounds