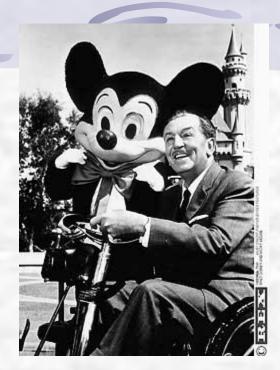

Walt Disney was born in Chicago on December 5, 1901. Then his family left that city in the north of America for a place in the South. When Walt Disney grew up, he began to draw pictures and create cartoons, a films and one day he had an idea create cartoons. He has a wife, her name is Lilian and two daughters. He took two daughters to parks and playgrounds