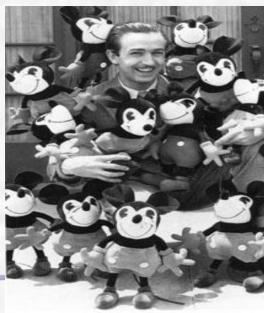

Walt Disney was born in Chicago on December 5, 1901. Then his family left that city in the north of America for a place in the South. When Walt Disney grew up, he began to draw pictures and create cartoons, a films and one day he had an idea create cartoons. He has a wife, her name is Lilian and two daughters. He took two daughters to parks and playgrounds