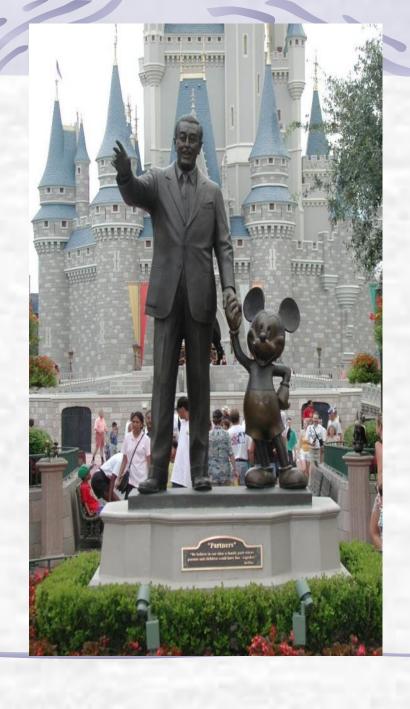

Disneyland is a place for children of all ages. It's also a place for their parents to return to the world of childhood because that is what happens when they spend a day at Disneyland. At Disneyland you can have a voyage on a boat, you can take a train, and you can travel to the starts, take a trip to the mountains, meet all Disney characters... or just sit in the sun and eat ice-cream?

# Check yourself!

- 1. Disneyland is 55 years old
- 2. Disneyland is a place where people find both happiness and knowledge
- 3. Walt Disney created this park
- 4. He took two daughters to parks and playgrounds
- 5. Yes, It is a big park