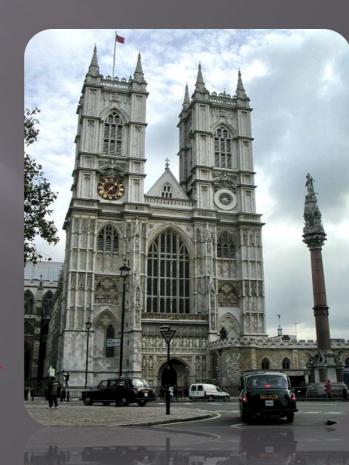

#### Read the words

- Westminster Abbey
- St. Paul's Cathedral
- Buckingham Palace
- Downing Street
- Whitehall
- Trafalgar Square
- The Houses of Parliament
- The Tower of London
- The National Gallery