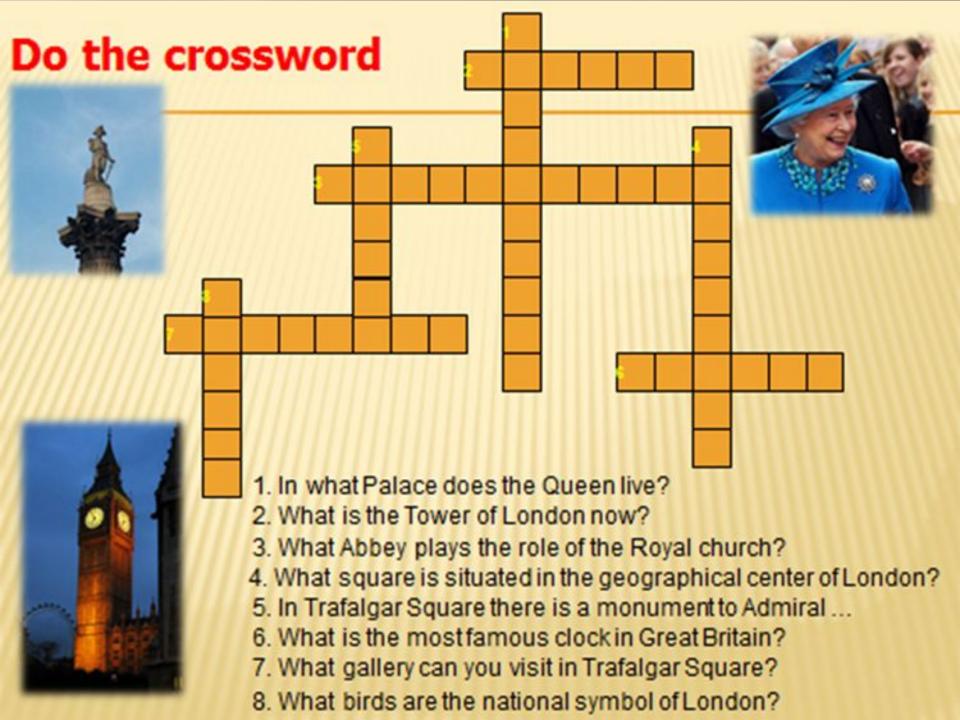

# The Tower of London

The Tower of London was a fortress, a palace, a prison and the King's Zoo. Now it is a museum. A lot of interesting things are in the rooms of the White Tower

# St. Paul's Cathedral

It is a beautiful building with many columns and towers. In one of its towers there is one of the largest bells in the world. It was built in the 17th century after Great Fire.

# **Trafalgar Square**

Trafalgar Square is in the centre of London. It is the most beautiful place in London. In the middle of the square stands a tall column. It is a monument to Admiral Nelson.

## The National Gallery

The National Gallery is one of the best picture galleries in the world. Every day a lot of tourists visit this fine buildings with its tall columns.

## WESTMINSTER WHITEHALL

Political centre of London is Westminster. It is that part of London where there are a lot of offices. Whitehall is a wide street leading from Trafalgar Square to Parliament Square.

### THE HOUSES OF PARLIMMENT

The Houses of Parliament is a long grey building with towers near the Thames. It is on the left of Parliament Square. The large clock in one of the towers is Big Ben.

#### BUCKINGHAM PALACE

The Queen of England lives in Buckingham Palace.