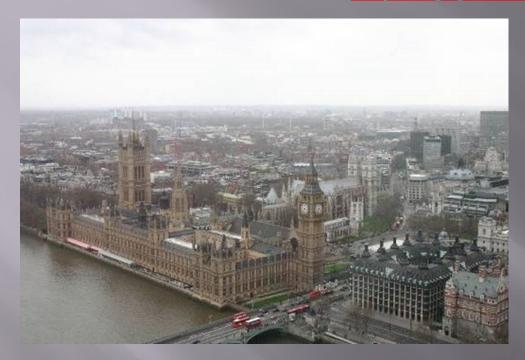

### THE HOUSES OF PARLIMMENT

The Houses of Parliament is a long grey building with towers near the Thames. It is on the left of Parliament Square. The large clock in one of the towers is Big Ben.