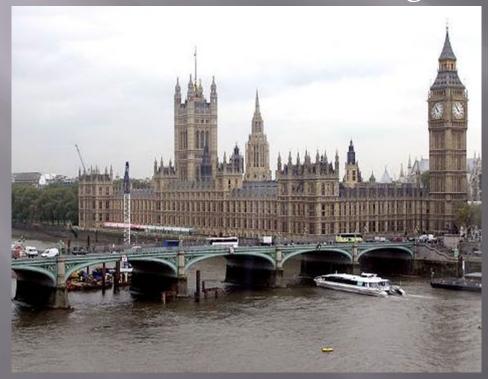

### THE HOUSES OF PARLIMMENT

The Houses of Parliament is a long grey building with towers near the Thames. It is on the left of Parliament Square. The large clock in one of the towers is Big Ben.