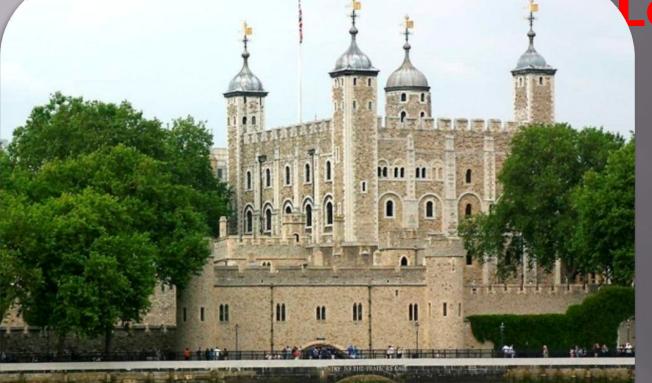

# The Tower of London

The Tower of London was a fortress, a palace, a prison and the King's Zoo. Now it is a museum. A lot of interesting things are in the rooms of the White Tower