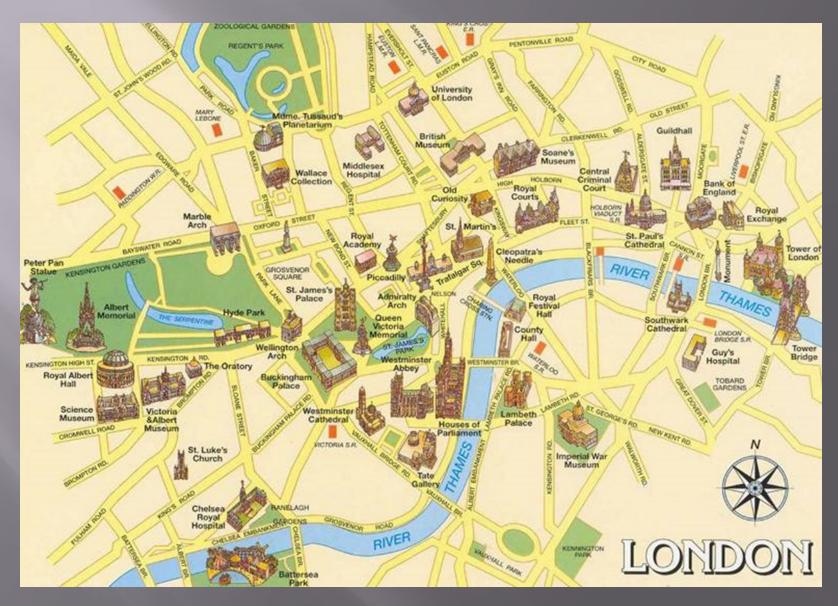

#### CONCLUSION

Look at the map of London. Find the places that you have known and say a few words about them.