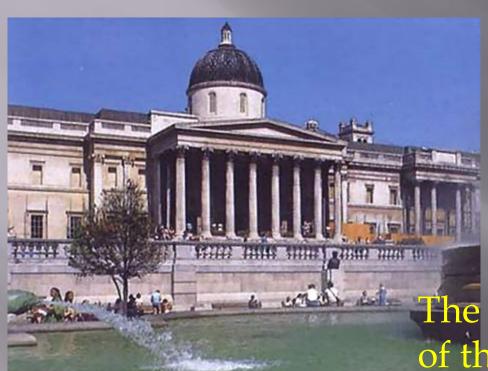

## The National Gallery

The National Gallery is one of the best picture galleries in the world. Every day a lot of tourists visit this fine buildings with its tall columns.