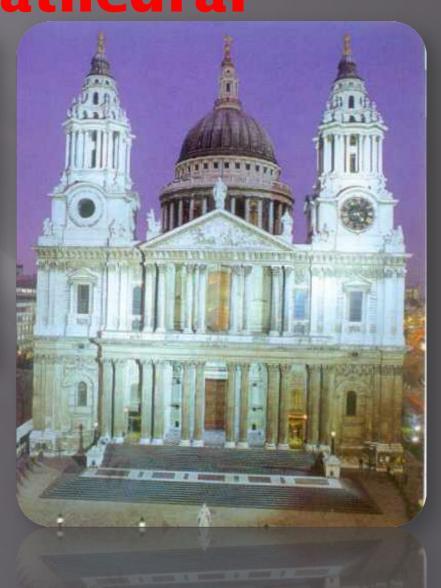

# St. Paul's Cathedral

It is a beautiful building with many columns and towers. In one of its towers there is one of the largest bells in the world. It was built in the 17th century after Great Fire.