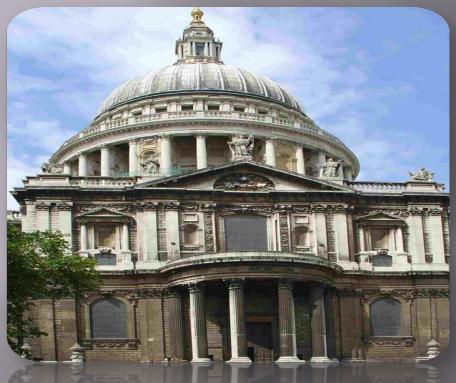

# St. Paul's Cathedral

It is a beautiful building with many columns and towers. In one of its towers there is one of the largest bells in the world. It was built in the 17th century after Great Fire.