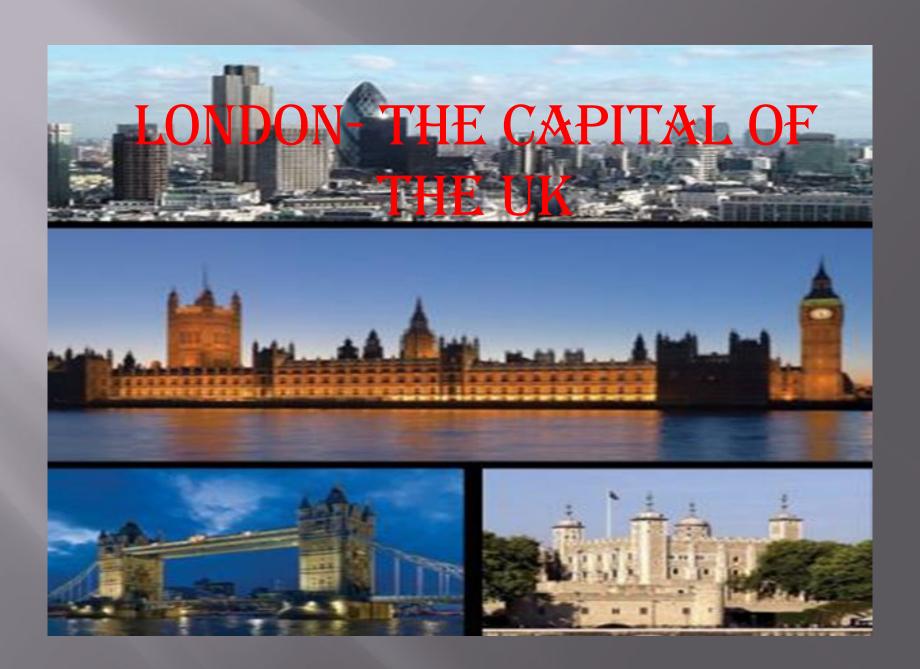

### London

# The Tower of London

The Tower of London was a fortress, a palace, a prison and the King's Zoo. Now it is a museum. A lot of interesting things are in the rooms of the White Tower

### THE HOUSES OF PARLIMMENT

The Houses of Parliament is a long grey building with towers near the Thames. It is on the left of Parliament Square. The large clock in one of the towers is Big Ben.