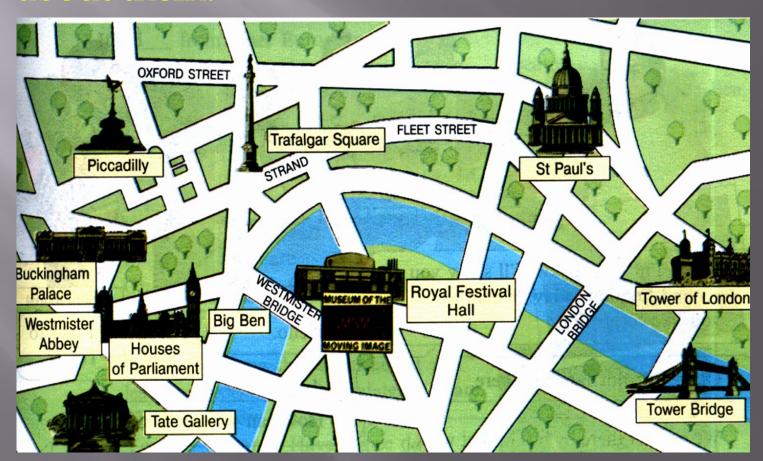

#### CONCLUSION

Look at the map of London. Find the places that you have known and say a few words about them.