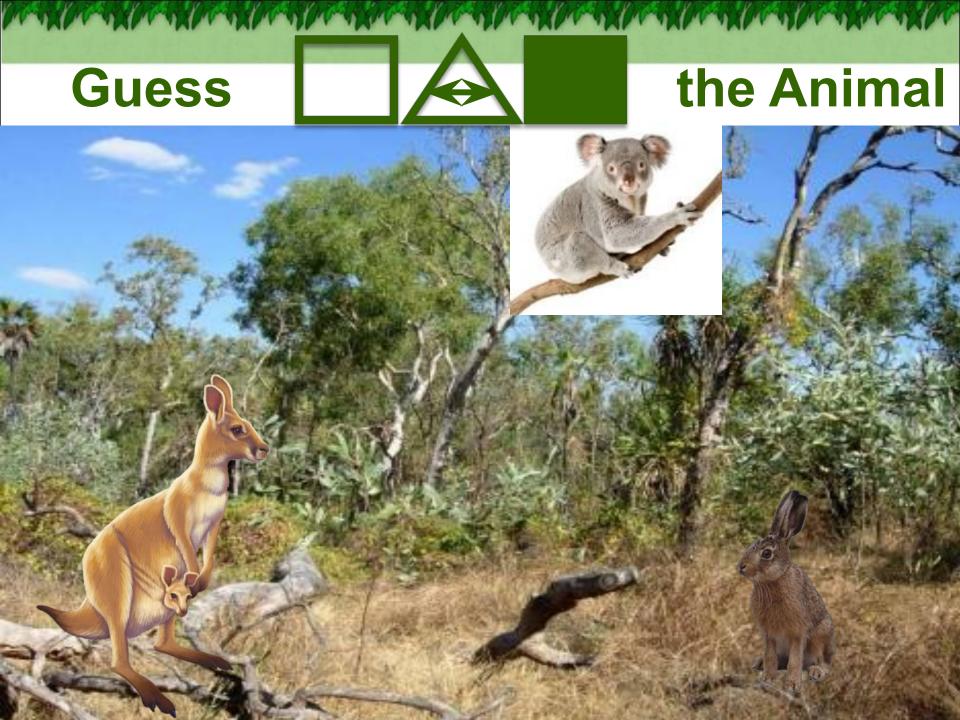

dest</a> Winnie-the-Pooh is the saddest / <a href="mailto:funniest">funniest</a> animal in the wood.
- 2. The owl is the <u>cleverest</u>The owl is the cleverest / <u>youngest</u> bird.
- 3. Artemon has more Artemon has more many friends than Basilio.

THE RESERVE AND ASSESSED ASSES

4 worse Alisa is worse / bad th



THE REAL PROPERTY AND THE PROPERTY AND T



# 



THE REAL PROPERTY AND ASSESSED ASSESSED



#### Feed the animal





#### Let's have a rest and sing a song



can

climb

well

My

cat





A A SHARE WAS A SH

My cat can climb well.

The

fresh

crocodile

likes

meat



THE PROPERTY OF THE PROPERTY O



The crocodile likes fresh meat.

THE REAL PROPERTY AND ASSESSED ASSESSED

Where do they live?











#### Where do they live?









#### Guess



#### the Animal







#### We are animals

THE REAL PROPERTY AND THE PROPERTY AND T