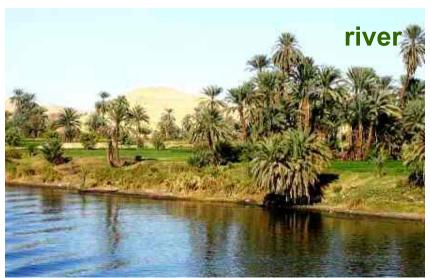

is the <a href="mailto:saddest">saddest</a> Winnie-the-Pooh is the saddest / <a href="mailto:funniest">funniest</a> animal in the wood.
- 2. The owl is the <u>cleverest</u>The owl is the cleverest / <u>youngest</u> bird.
- 3. Artemon has more Artemon has more many friends than Basilio.

THE RESERVE AND ASSESSED ASSES

4 worse Alisa is worse / bad th



THE REAL PROPERTY AND THE PROPERTY AND T



# 



THE REAL PROPERTY AND ASSESSED ASSESSED



#### Feed the animal





#### Let's have a rest and sing a song



can

climb

well

My

cat





A A SHARE WAS A SH

My cat can climb well.

The

fresh

crocodile

likes

meat



THE PROPERTY OF THE PROPERTY O



The crocodile likes fresh meat.

THE REAL PROPERTY AND ASSESSED ASSESSED

Where do they live?











#### Where do they live?









#### Guess



#### the Animal







#### We are animals

THE REAL PROPERTY AND THE PROPERTY AND T