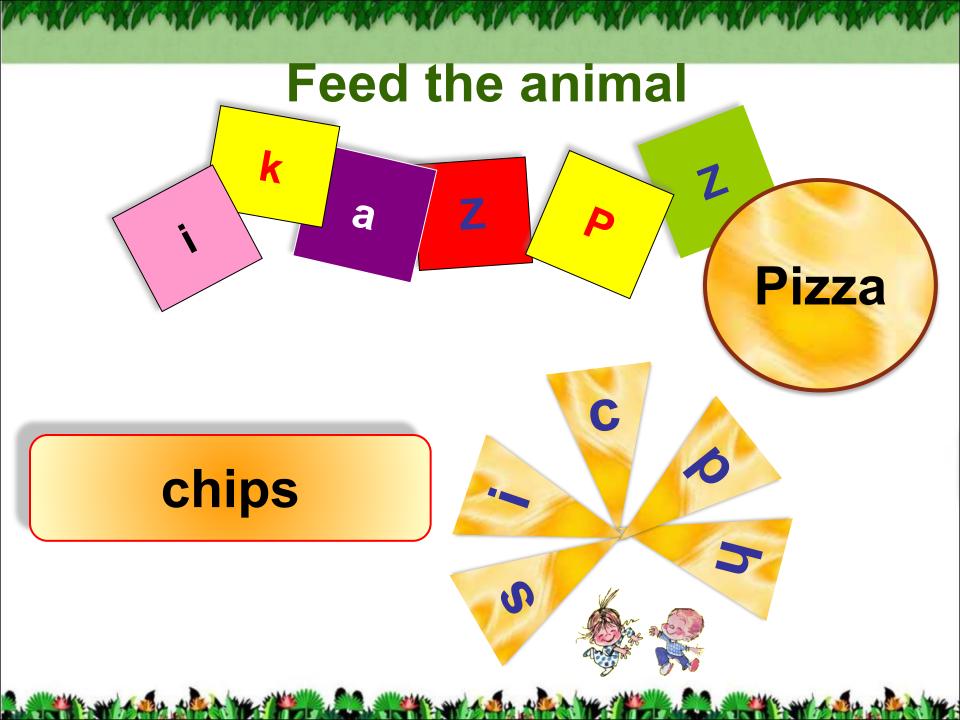

to their amazing world!



### Find the odd word potatoes oranges cucumbers carrots a tiger sheep A pig a cow B. THE REAL PROPERTY AND ASSESSED ASSESSED

### Find the odd word parrots turkeys Eagles pigs a plum apple an onion B. apricot AND THE RESIDENCE OF THE PARTY OF THE PARTY





#### **Fairy-tale**

- 1. Winnie-the-Pooh is the <a href="mailto:saddest">saddest</a> Winnie-the-Pooh is the saddest / <a href="mailto:funniest">funniest</a> animal in the wood.
- 2. The owl is the <u>cleverest</u>The owl is the cleverest / <u>youngest</u> bird.
- 3. Artemon has more Artemon has more many friends than Basilio.

THE RESERVE AND ASSESSED ASSES

4 worse Alisa is worse / bad th



THE REAL PROPERTY AND THE PROPERTY AND T



# 



THE REAL PROPERTY AND ASSESSED ASSESSED



#### Feed the animal





#### Let's have a rest and sing a song



can

climb

well

My

cat





A A SHARE WAS A SH

My cat can climb well.

The

fresh

crocodile

likes

meat



THE PROPERTY OF THE PROPERTY O



The crocodile likes fresh meat.

THE REAL PROPERTY AND ASSESSED ASSESSED

Where do they live?











#### Where do they live?









#### Guess



#### the Animal







#### We are animals

THE REAL PROPERTY AND THE PROPERTY AND T