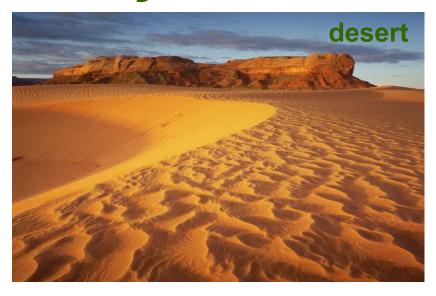

ooh is the <a href="mailto:saddest">saddest</a> Winnie-the-Pooh is the saddest / <a href="mailto:funniest">funniest</a> animal in the wood.
- 2. The owl is the <u>cleverest</u>The owl is the cleverest / <u>youngest</u> bird.
- 3. Artemon has more Artemon has more many friends than Basilio.

THE RESERVE AND ASSESSED ASSES

4 worse Alisa is worse / bad th



THE REAL PROPERTY AND THE PROPERTY AND T



# 



THE REAL PROPERTY AND ASSESSED ASSESSED



#### Feed the animal





#### Let's have a rest and sing a song



can

climb

well

My

cat





A A SHARE WAS A SH

My cat can climb well.

The

fresh

crocodile

likes

meat



THE PROPERTY OF THE PROPERTY O



The crocodile likes fresh meat.

THE REAL PROPERTY AND ASSESSED ASSESSED

Where do they live?











#### Where do they live?









#### Guess



#### the Animal







#### We are animals

THE REAL PROPERTY AND THE PROPERTY AND T