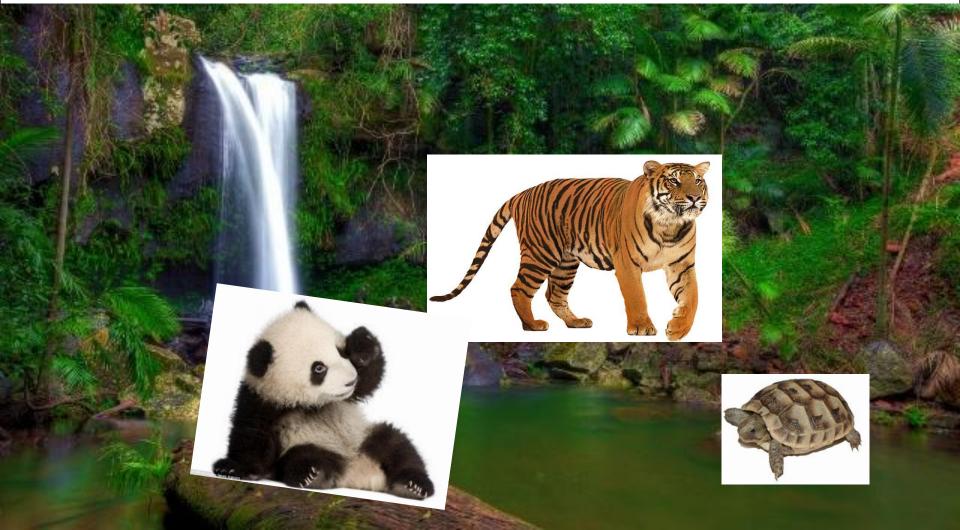

addest</a> Winnie-the-Pooh is the saddest / <a href="mailto:funniest">funniest</a> animal in the wood.
- 2. The owl is the <u>cleverest</u>The owl is the cleverest / <u>youngest</u> bird.
- 3. Artemon has more Artemon has more many friends than Basilio.

THE RESERVE AND ASSESSED ASSES

4 worse Alisa is worse / bad th



THE REAL PROPERTY AND THE PROPERTY AND T



# 



THE REAL PROPERTY AND ASSESSED ASSESSED



#### Feed the animal





#### Let's have a rest and sing a song



can

climb

well

My

cat





A A SHARE WAS A SH

My cat can climb well.

The

fresh

crocodile

likes

meat



THE PROPERTY OF THE PROPERTY O



The crocodile likes fresh meat.

THE REAL PROPERTY AND ASSESSED ASSESSED

Where do they live?











#### Where do they live?









#### Guess



#### the Animal







#### We are animals

THE REAL PROPERTY AND THE PROPERTY AND T