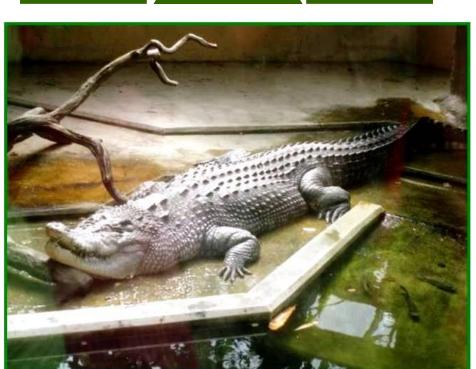

The

fresh

crocodile

likes

meat

THE PROPERTY OF THE PROPERTY O

The crocodile likes fresh meat.

THE REAL PROPERTY AND ASSESSED ASSESSED