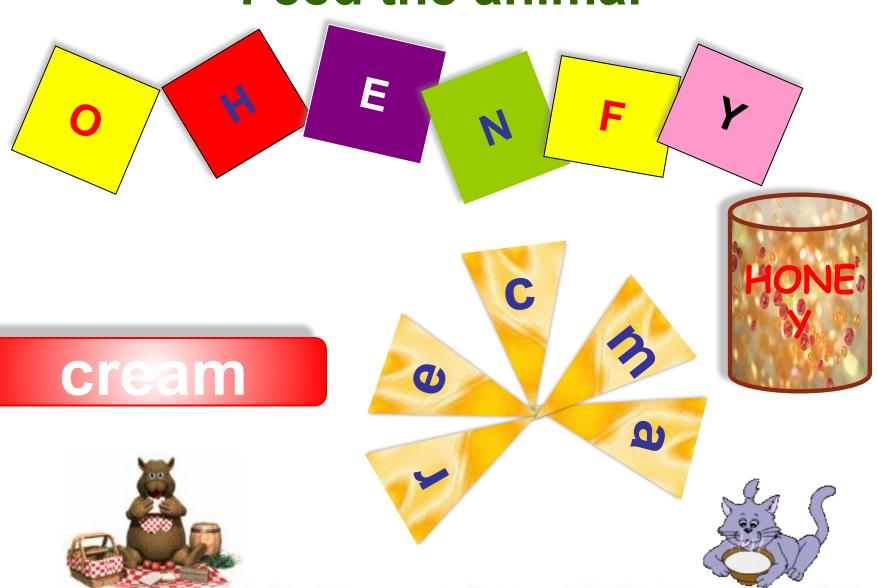

e to their amazing world!



### Find the odd word potatoes oranges cucumbers carrots a tiger sheep A pig a cow B. THE REAL PROPERTY AND ASSESSED ASSESSED

### Find the odd word parrots turkeys Eagles pigs a plum apple an onion B. apricot AND THE RESIDENCE OF THE PARTY OF THE PARTY





#### **Fairy-tale**

- 1. Winnie-the-Pooh is the <a href="mailto:saddest">saddest</a> Winnie-the-Pooh is the saddest / <a href="mailto:funniest">funniest</a> animal in the wood.
- 2. The owl is the <u>cleverest</u>The owl is the cleverest / <u>youngest</u> bird.
- 3. Artemon has more Artemon has more many friends than Basilio.

THE RESERVE AND ASSESSED ASSES

4 worse Alisa is worse / bad th



THE REAL PROPERTY AND THE PROPERTY AND T



# 



THE REAL PROPERTY AND ASSESSED ASSESSED



#### Feed the animal





#### Let's have a rest and sing a song



can

climb

well

My

cat





A A SHARE WAS A SH

My cat can climb well.

The

fresh

crocodile

likes

meat



THE PROPERTY OF THE PROPERTY O



The crocodile likes fresh meat.

THE REAL PROPERTY AND ASSESSED ASSESSED

Where do they live?











#### Where do they live?









#### Guess



#### the Animal







#### We are animals

THE REAL PROPERTY AND THE PROPERTY AND T