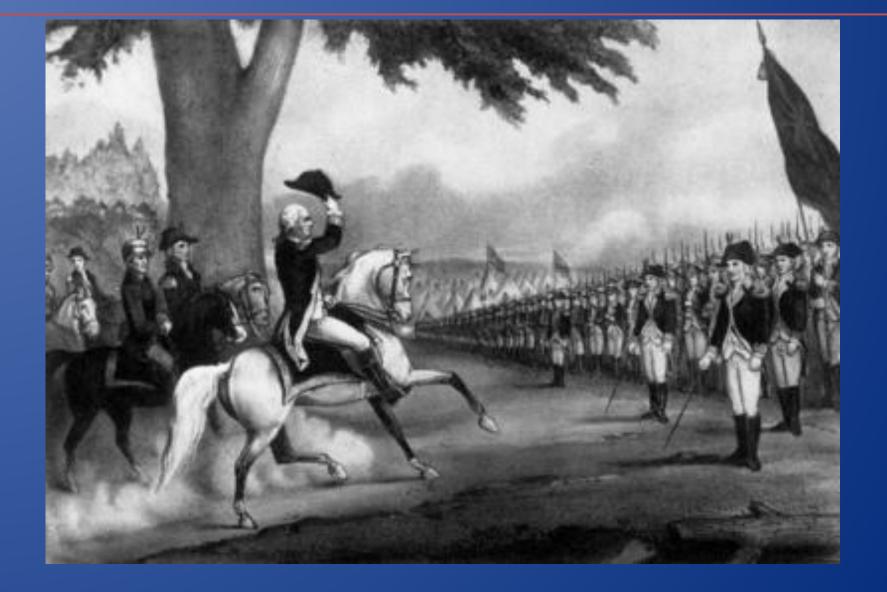

#### Washington taking Control of the Continental Army, 1775

Scene at the Signing of the U.S. Constitution by Howard Chandler Christy, 1940

The Washington Family by Edward Savage, painted between 1789 and 1796, shows (from left to right): George Washington Parke Custis, George Washington, Eleanor Parke Custis, Martha Washington, and an enslaved servant: probably William Lee or Christopher Sheels.