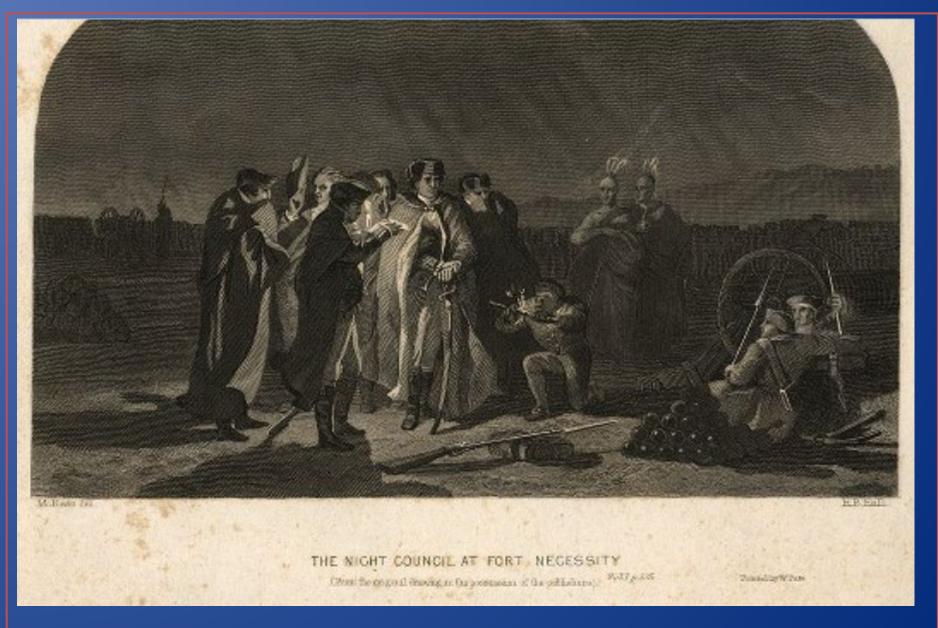

#### An engraving depicting the evening council of George Washington at Fort Necessity