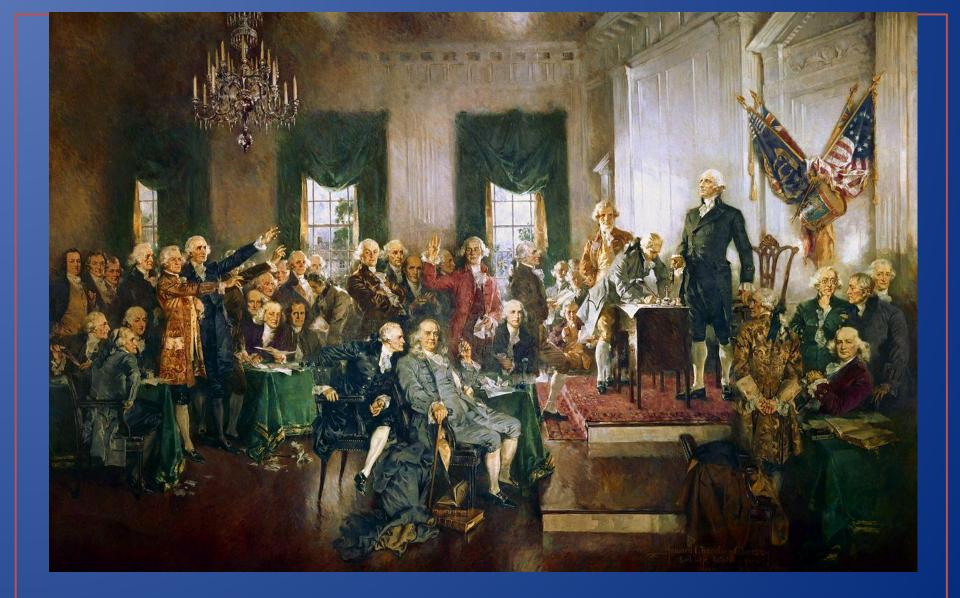

#### Washington taking Control of the Continental Army, 1775

Scene at the Signing of the U.S. Constitution by Howard Chandler Christy, 1940

The Washington Family by Edward Savage, painted between 1789 and 1796, shows (from left to right): George Washington Parke Custis, George Washington, Eleanor Parke Custis, Martha Washington, and an enslaved servant: probably William Lee or Christopher Sheels.