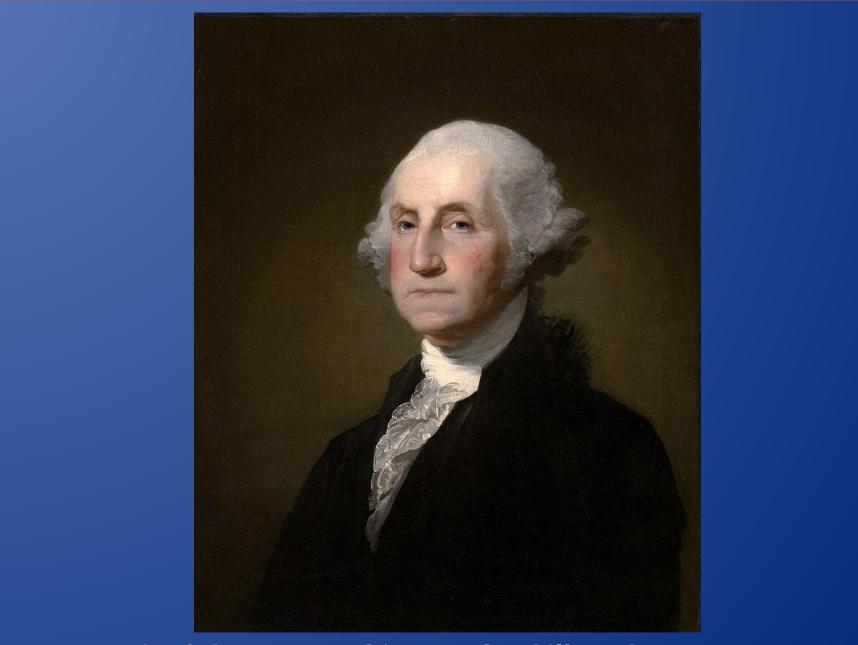

## 1st President of the United States

Safin Ayaz

Portrait of George Washington by Gilbert Stuart, 1797