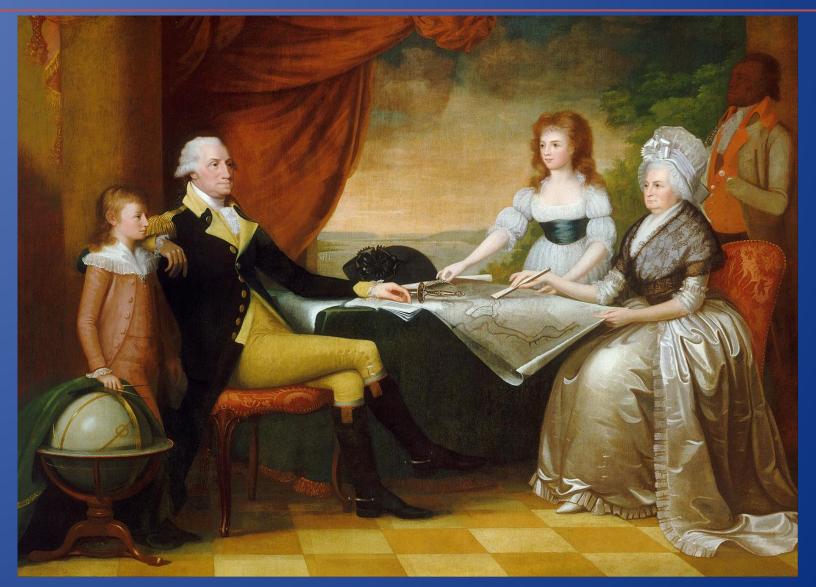

#### Washington taking Control of the Continental Army, 1775

Scene at the Signing of the U.S. Constitution by Howard Chandler Christy, 1940

The Washington Family by Edward Savage, painted between 1789 and 1796, shows (from left to right): George Washington Parke Custis, George Washington, Eleanor Parke Custis, Martha Washington, and an enslaved servant: probably William Lee or Christopher Sheels.