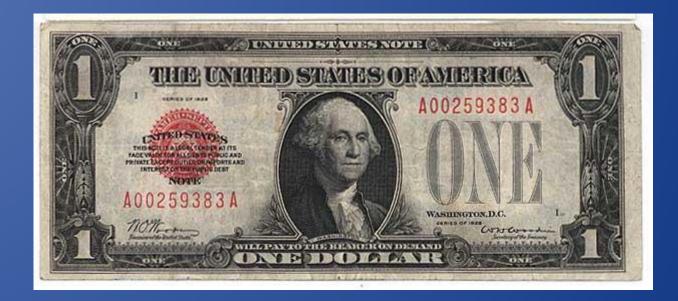

## George Washington (1732–1799)

## 1st President of the United States

Safin Ayaz



Portrait of George Washington by Gilbert Stuart, 1797





#### An engraving depicting the evening council of George Washington at Fort Necessity



#### Washington taking Control of the Continental Army, 1775



Scene at the Signing of the U.S. Constitution by Howard Chandler Christy, 1940



The Washington Family by Edward Savage, painted between 1789 and 1796, shows (from left to right): George Washington Parke Custis, George Washington, Eleanor Parke Custis, Martha Washington, and an enslaved servant: probably William Lee or Christopher Sheels.



## George Washington on the 1928 dollar bill



# THE END