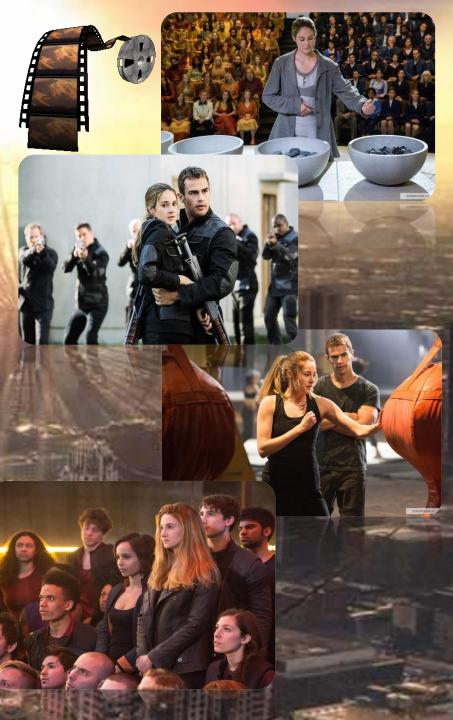

## Divergent

In a dystopian Chicago of the future there is a society whose members came up with a way to avoid conflicts and to maintain around the immutable order. Every person upon reaching the age of 16 must determine where his heart is, and depending on their personal qualities to join one of five factions - Sincerity, Courage, Knowledge, Friendliness or Detachment. In order not to be mistaken with the faction before the choosing ceremony the teenagers are tested. Young Beatrice is a threat to the entire existing system, when tests reveal her divergent – a person who is not clearly one of the factions..

#### The plot

Divergent - one of my favorite movies was the first part. I watched this film a few times!It seems to me, it's all about the thrilling story. History, referred to in the movie, begins with the life of a young, at first glance, timid girl. She has to undergo the rite of the distribution of the factions that will determine her place in life. From the first minutes of the film, the writers show how the girl is difficult to make a choice! She doesn't want to belong to any one faction. The main character of the strip wants to be smart and fearless, kind and honest this is a feature of divergent. The whole picture is a short period for which the "miserable" revealed himself and saved the whole faction. It's a pity parents died. They gave their life to save the daughter and the entire faction as a whole! Great movie!