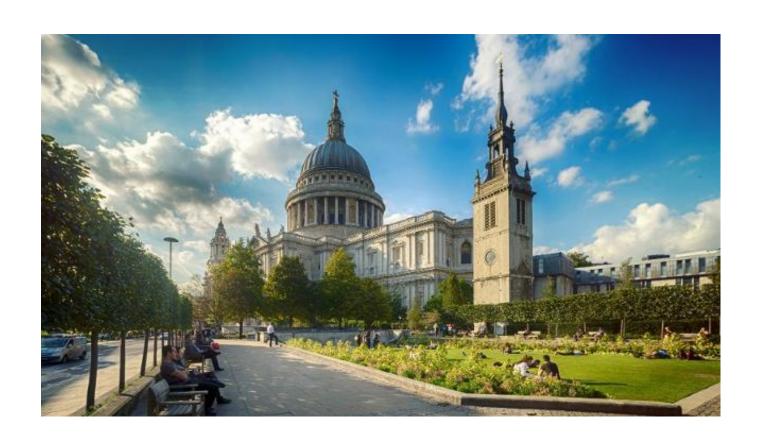

#### WHO BUILT ST. PAUL'S CATHEDRAL?

#### ST PAUL'S CATHEDRAL WAS BUILT BY SIR CHRISTOPHER WREN