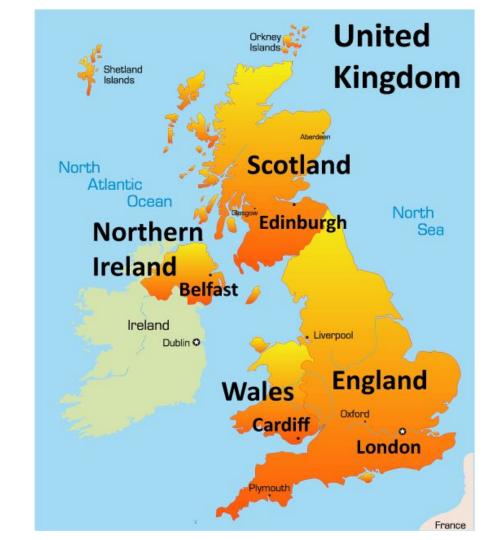

- 1. WHAT ARE THE MAIN PARTS OF GREAT BRITAIN?
- 2. WHAT ARE THEIR CAPITALS?
- 3. WHAT ARE THEIR SYMBOLS?

ROSE

DAFFODIL

SHAMROCK

THISTLE