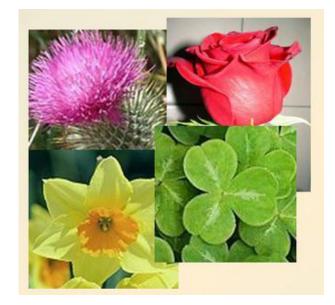

- 1. WHAT ARE THE MAIN PARTS OF GREAT BRITAIN?
- 2. WHAT ARE THEIR CAPITALS?
- 3. WHAT ARE THEIR SYMBOLS?

ROSE

DAFFODIL

SHAMROCK

THISTLE