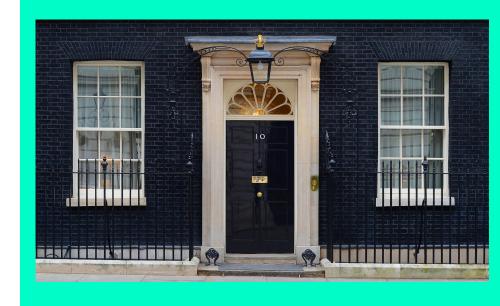

- 1. WHAT ARE THE MAIN PARTS OF GREAT BRITAIN?
- 2. WHAT ARE THEIR CAPITALS?
- 3. WHAT ARE THEIR SYMBOLS?



ROSE

DAFFODIL

SHAMROCK

THISTLE



## WHAT IS THE NAME OF THE FLAG OF THE UK?

#### THE UNION JACK





# WHERE DOES THE BRITISH PRIME MINISTER LIVE?

#### 10 DOWNING STREET



## WHERE IS STREET WHITEHALL SITUATED?



WHITEHALL IS A STREET
LEADING FROM TRAFALGAR
SQUARE TO THE HOUSES OF
PARLIAMENTS

## THE GREAT FIRE OF LONDON BROKE OUT IN...

### 1666 - THE GREAT FIRE OF LONDON



#### WHO BUILT ST. PAUL'S CATHEDRAL?

#### ST PAUL'S CATHEDRAL WAS BUILT BY SIR CHRISTOPHER WREN



#### WHERE IS THE NATIONAL GALLERY SITUATED?

- Piccadilly Circus
- Parliament Square
- Trafalgar Square
- Leicester Square

### THE NATIONAL GALLERY IS IN TRAFALGAR SQUARE



#### BRITAIN FROM THE CONTINENT?

WHAT CHANNEL SEPARATES GREAT

#### THE ENGLISH CHANNEL



# WHAT IS THE POPULATION OF GREAT BRITAIN?

#### **POPULATION OF BRITAIN BY 2039**



### WHO IS THE HEAD OF STATE IN BRITAIN?

### THE HEAD OF STATE IN BRITAIN IS THE QUEEN



Queen Elizabeth II