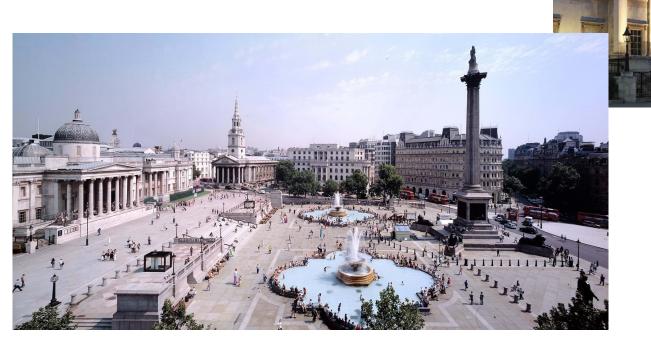

#### WHERE IS THE NATIONAL GALLERY SITUATED?

- Piccadilly Circus
- Parliament Square
- Trafalgar Square
- Leicester Square

### THE NATIONAL GALLERY IS IN TRAFALGAR SQUARE