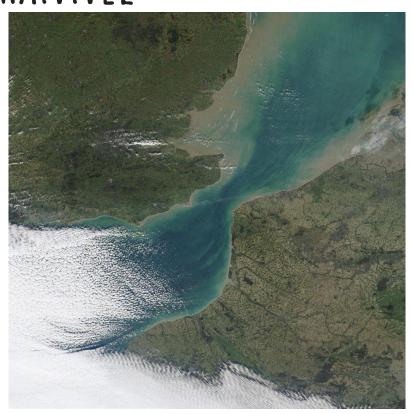

#### BRITAIN FROM THE CONTINENT?

WHAT CHANNEL SEPARATES GREAT

#### THE ENGLISH CHANNEL