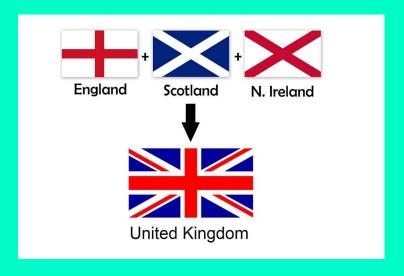

- 1. WHAT ARE THE MAIN PARTS OF GREAT BRITAIN?
- 2. WHAT ARE THEIR CAPITALS?
- 3. WHAT ARE THEIR SYMBOLS?

ROSE

DAFFODIL

SHAMROCK

THISTLE

## WHAT IS THE NAME OF THE FLAG OF THE UK?

#### THE UNION JACK