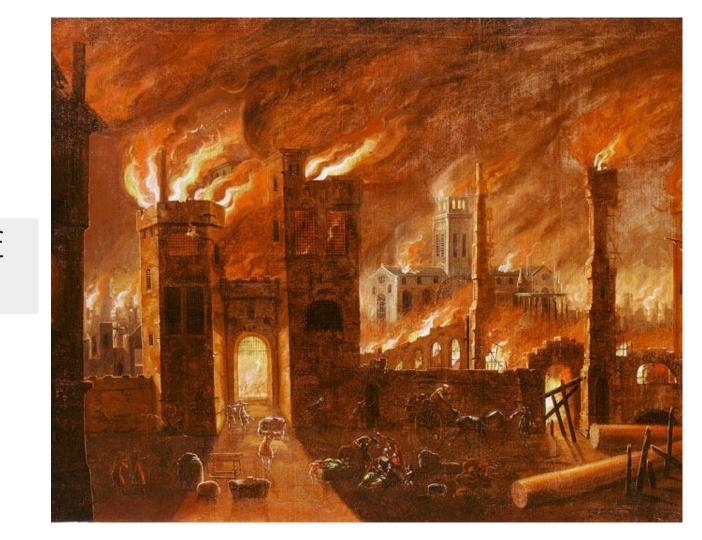

## THE GREAT FIRE OF LONDON BROKE OUT IN...

### 1666 - THE GREAT FIRE OF LONDON