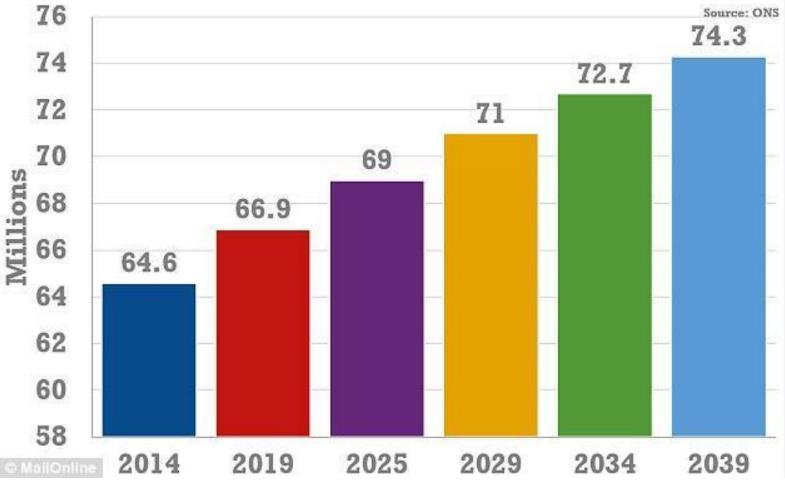

# WHAT IS THE POPULATION OF GREAT BRITAIN?

#### **POPULATION OF BRITAIN BY 2039**