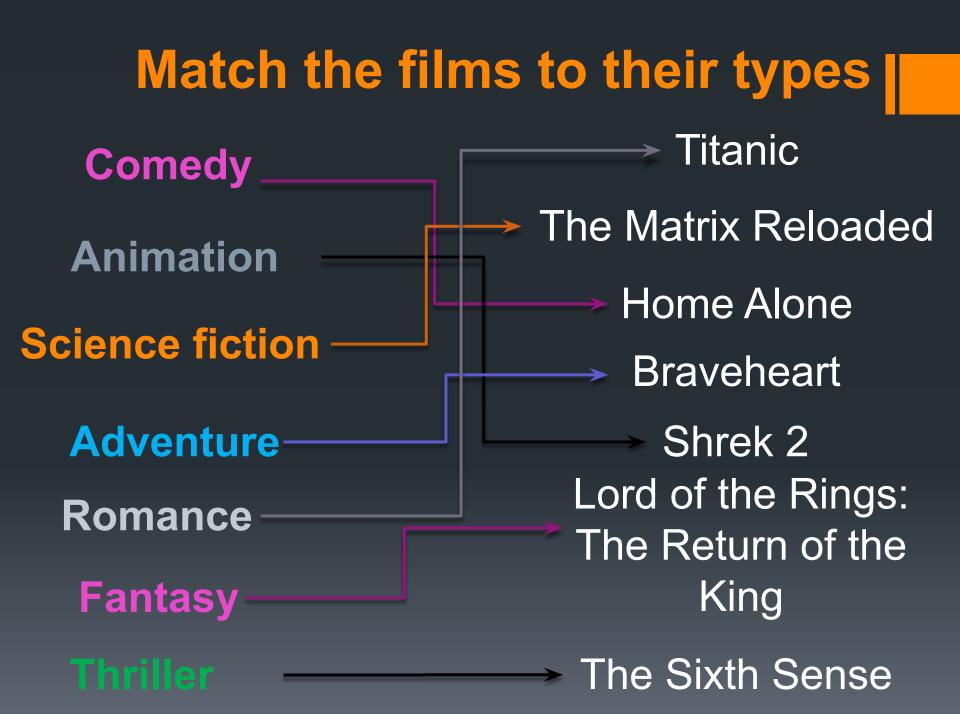

# **Complete the sentences**

Mrs Doubtfire is a comedy
The Sixth Sense is a thriller
Adam and Tony decide to rent Lord of the Rings