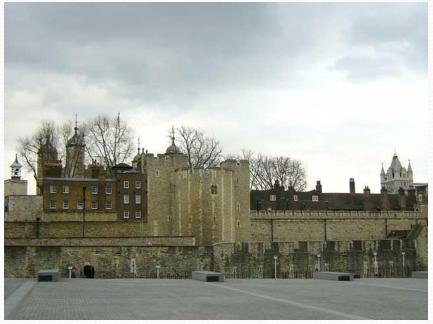

### The Tower of London

• Is a very big castle. It is the oldest place in London. It was a castle, a palace, a zoo, a prison, and a museum.