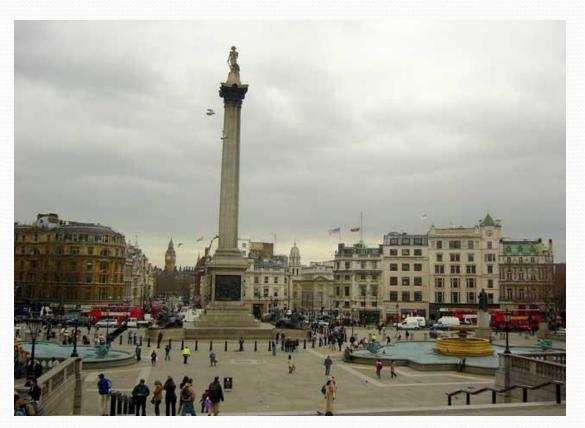

# Trafalgar Square

• Is the most popular place for people to meet. In the middle of the square there is Nelson's Column, which is 51 m high