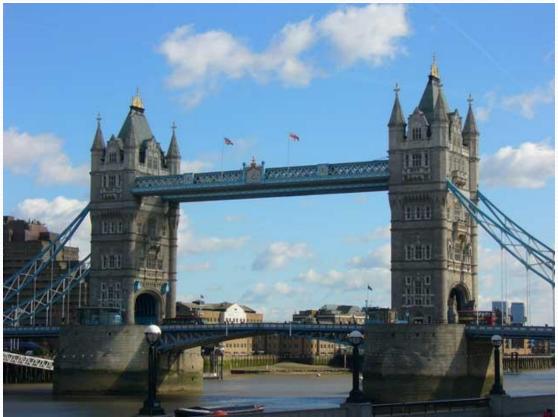

# Tower Bridge

 Is one of the oldest bridges in London. It is over a hundred years old.