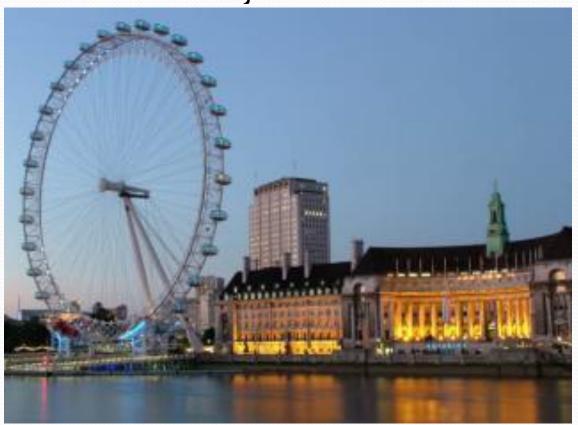

# The London Eye

• Is the biggest wheel in Britain. Its highest point is 135 m. It was opened on the 1<sup>st</sup> of February 2000.