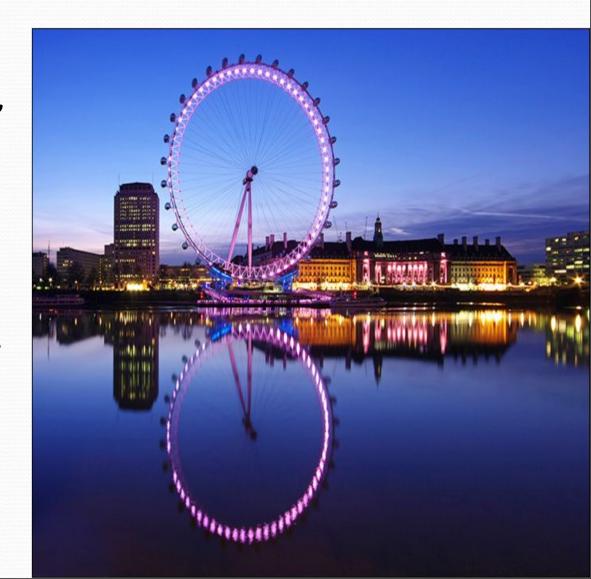

# The London Eye

• Is the biggest wheel in Britain. Its highest point is 135 m. It was opened on the 1<sup>st</sup> of February 2000.