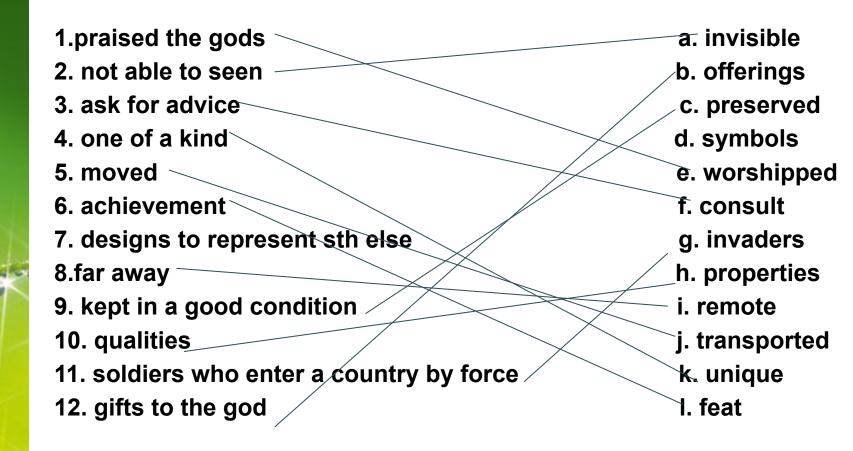

#### Fill in the gaps with the words from ex.4

- 1. \_\_\_\_\_ at Delphi, said to be the spirit of the god Apollo, predicted the future and answered people's questions.
- 2. \_\_\_\_\_ is a Hindu god. The Kailasa Temple was built to honour him.
- 3. \_\_\_\_was the American who found Machu Picchu in 1911.
- 4. \_\_\_\_\_worked and worshipped at the Kailasa temple.
- 5. <u>damaged many Incan ruins, but not Machu</u> Picchu.
- 6. \_\_\_\_\_was the high priestess of the Temple of Apollo.
- 7. \_\_\_\_was the Dutch explorer who discovered Easter Island.