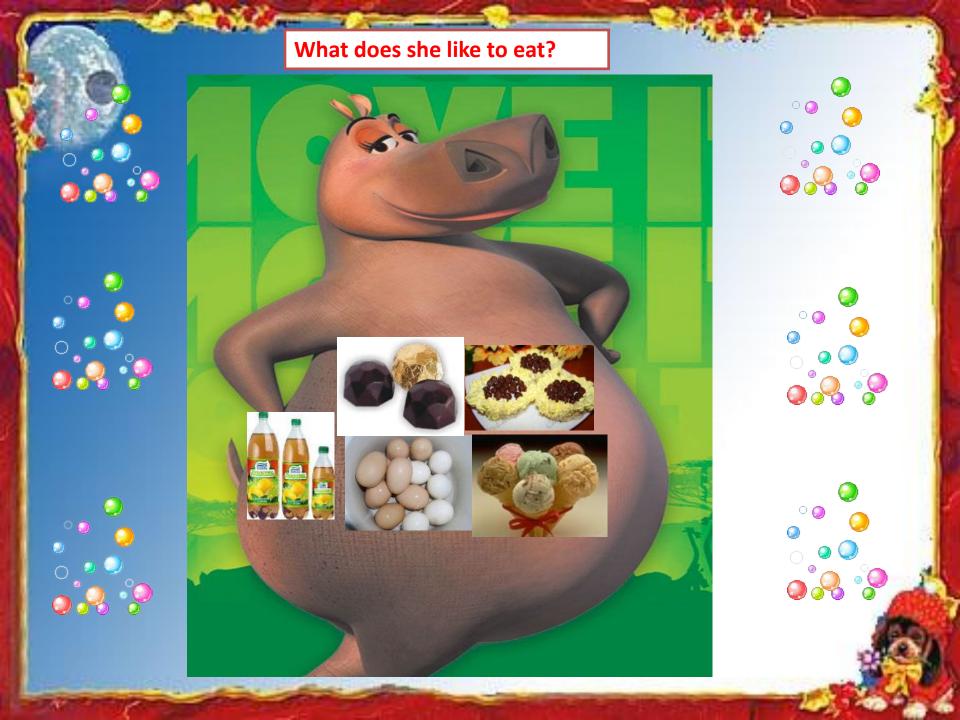

------|--|--|--|
| Anna |  |  |  |
| Max  |  |  |  |

**Example 2:** 

Sasha likes bananas, apples





# unhealthy healthy **Example: .... are healthy / unhealthy** food.







## **Sport**

























#### Sing and do!

Stand up, sit down, keep moving!

Stand up, sit down, keep moving!

Stand up, sit down, keep moving!

We're all at school today!

Stand up, sit down, open your books, keep moving!

Stand up, sit down, open your books, keep moving!

Stand up, sit down, open your books, keep moving!

We're all at school today!

Stand up, sit down, open your books, close your books, keep moving!

Stand up, sit down, open your books, close your books, keep moving!

Stand up, sit down, open your books, close your books, keep moving!

We're all at school today!























### **Gold rules**





Cookers

**Prescription** 

You must...

You must not....







Recipe

Mix....



Help yourself.



## Questionnaire

1 point for the positive answer





- 1. Do you eat meet in the morning?
- 2. Do you like to play football?
- 3. Do you eat many sweets?
- 4. Do you drink milk?
- 5. Do you run and jump?
- 6. D o you drink much lemonade?
- 7. Do like sport?





If you have 3 -4 points, <u>you are healthy.</u>
If you have over 4 points, <u>you are not healthy.</u>











**Choose** an apple if you think that people must eat healthy food and do sport.

Choose a sweet if you think that people must eat only tasty food and mustn't do sport.

**Choose** chips if you think that people must eat unhealthy food and mustn't do sport at all.



Источники:

- •Биболет