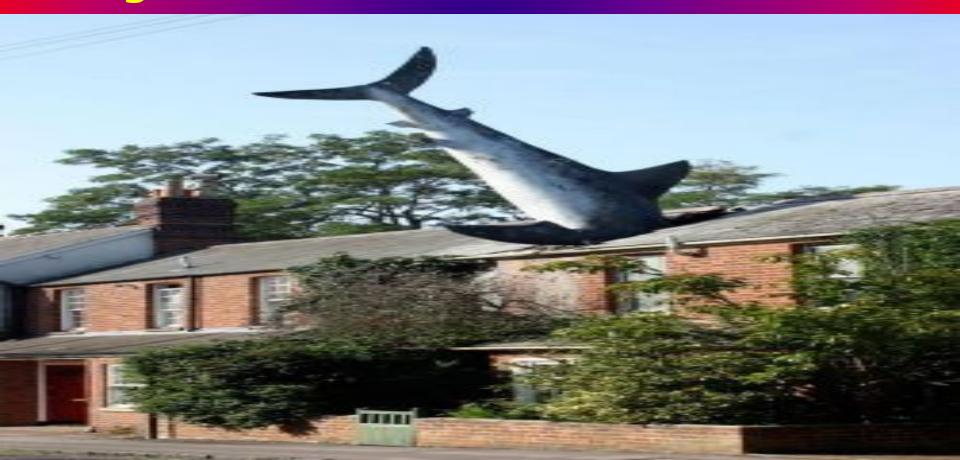

Newton sculpture is in front of the British Library.

Sculptor Eduardo Paolozzi built it in 1995.

Paolozzi has perhaps more works of public sculpture around London than any other artist

Unusual house is located on Oxford Street. Headington area residents saw the roof with the metal tail shark, a length of about 7.5 m