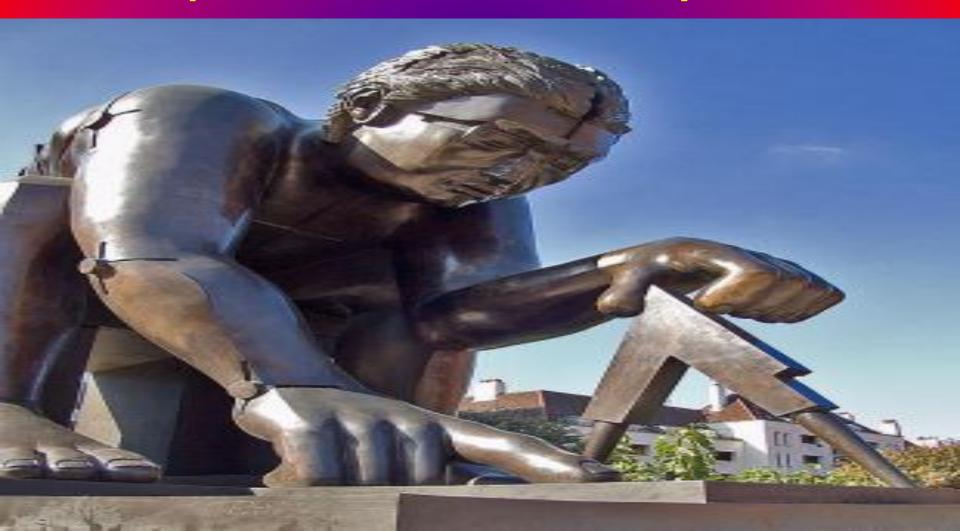

Newton sculpture is in front of the British Library.

Sculptor Eduardo Paolozzi built it in 1995.

Paolozzi has perhaps more works of public sculpture around London than any other artist

Unusual house is located on Oxford Street. Headington area residents saw the roof with the metal tail shark, a length of about 7.5 m