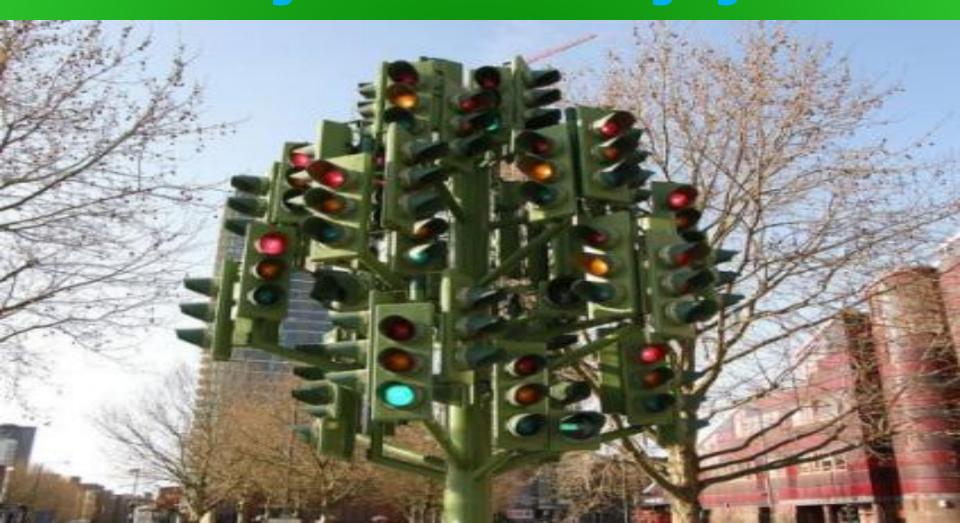

The real traffic light tree in London.

Height of the "tree" - 8 meters, the branches and leaves had real lights. On this tree "grows" 75 working lights

This statue to Peter Pen was built on May 1, 1912 in London's Park, not far from Kensington Palace