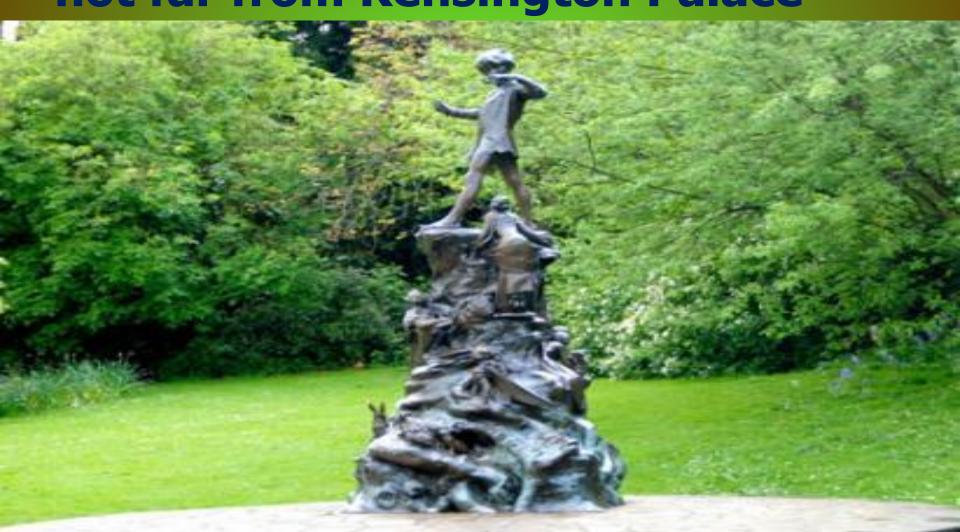

The real traffic light tree in London.

Height of the "tree" - 8 meters, the branches and leaves had real lights. On this tree "grows" 75 working lights

This statue to Peter Pen was built on May 1, 1912 in London's Park, not far from Kensington Palace