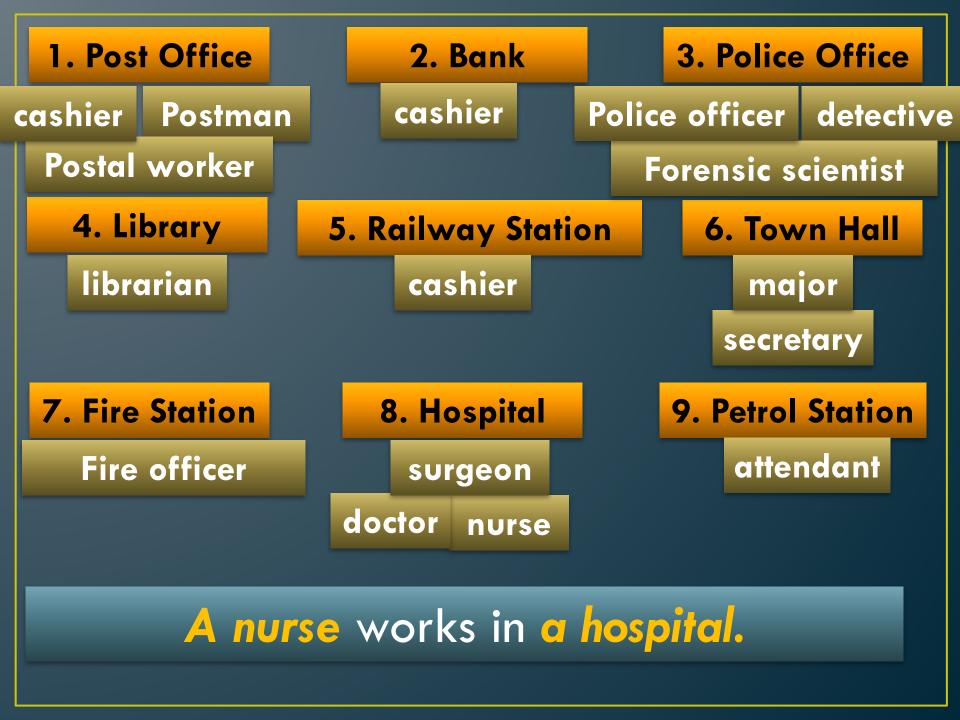

1. Post Office

2. Bank

3. Police Office

4. Library

5. Railway Station

6. Town Hall

7. Fire Station

8. Hospital

9. Petrol Station

3. Police Office 1. Post Office 2. Bank 4. Library 5. Railway Station 6. Town Hall 7. Fire Station 9. Petrol Station 8. Hospital attendant doctor librarian major surgeon nurse secretary Police officer Forensic scientist detective cashier Fire officer Postal worker Postman

friendly brave organised fit caring strong healthy patient skillful hardworking intelligent careful likeable efficient honest calm responsible practical

A nurse works in a hospital. A good nurse needs to be caring as she looks after sick people.