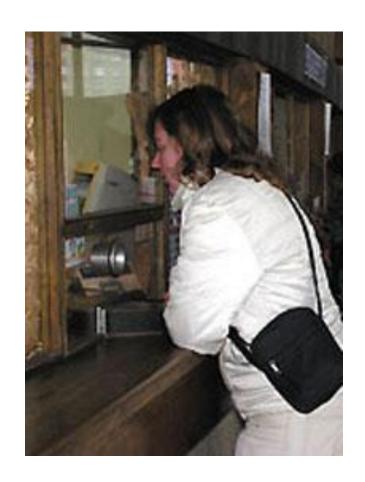

# Buying an underground ticket.

#### Who says each sentence/phrase:

A ticket seller

A passenger

# - Next, please.

A ticket seller

#### - Where to?

A ticket seller

#### - Single or return?

A ticket seller

#### - Return to Barbican, please.

A passenger

#### - That's £ 6 .00.

A ticket seller

#### - Which line do I take, please?

A passenger

#### - You are welcome.

A ticket seller