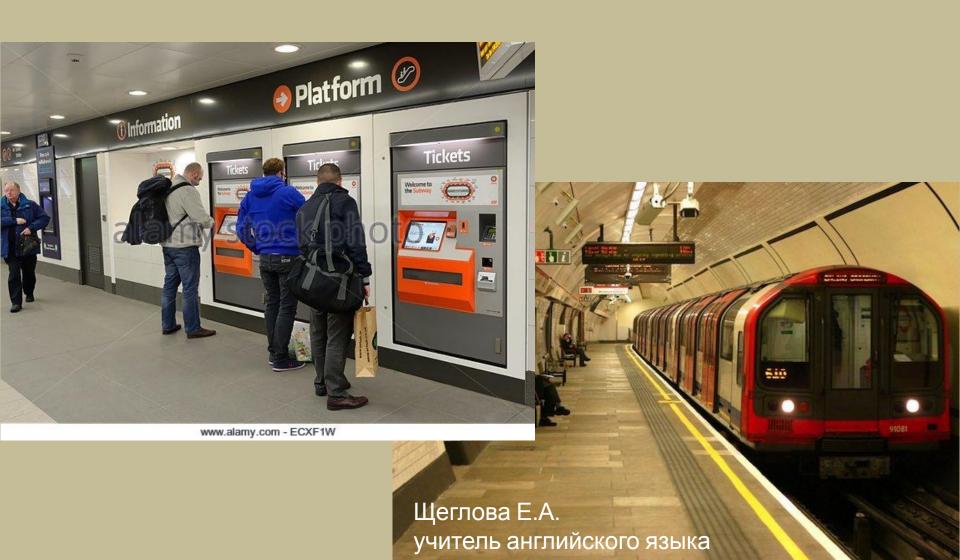

# Buying an underground ticket.



# Match the picture and the way of travelling.

# by bus

#### by train



#### by plane

#### by bus



#### by motorcycle

#### by bike



#### on foot

## by plane



#### by plane

# by tube



## by boat

# by bike



#### by boat

#### by taxi



#### by car

## by boat



# by plane

#### by boat



#### by boat

# by ship



## on foot by taxi



#### Who says each sentence/phrase:





A ticket seller



A passenger

# - Next, please.



A ticket seller

#### - Where to?



A ticket seller

#### - Single or return?



A ticket seller

#### - Return to Barbican, please.



A passenger

#### - That's £ 6 .00.



A ticket seller

#### - Which line do I take, please?



A passenger

#### - You are welcome.



A ticket seller