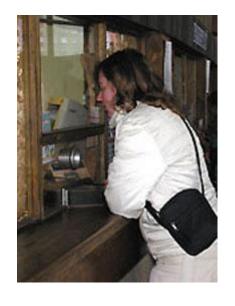

# Buying an underground ticket.

#### Who says each sentence/phrase:

A ticket seller

A passenger

# - Next, please.

A ticket seller

#### - Where to?

A ticket seller

#### - Single or return?

A ticket seller

#### - Return to Barbican, please.

A passenger

#### - That's £ 6 .00.

A ticket seller

#### - Which line do I take, please?

A passenger

#### - You are welcome.

A ticket seller