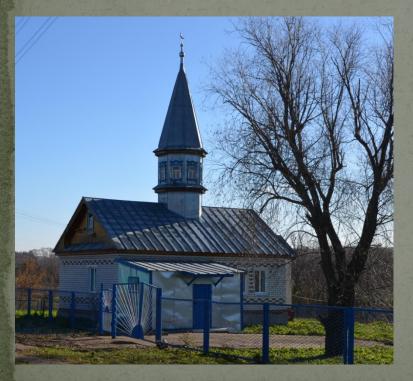

## The Main Sights of Ibrya

Saidashev's museum in the village Ibrya was built on the former place of Bikmuhamet Saidashev's house. On the left you can see our mosque.