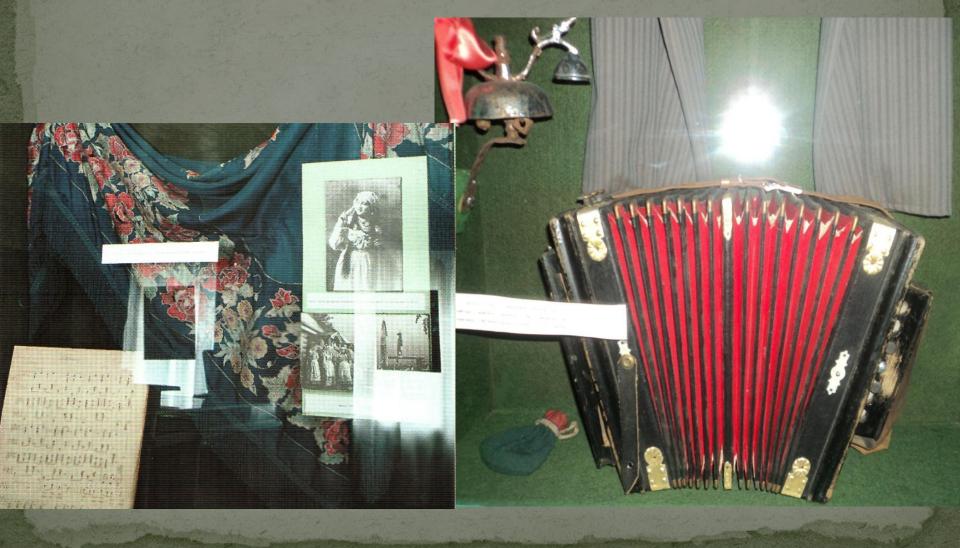

  The second room recreates the interior of the tatar house with instruments of peasant labor, household goods, clothing