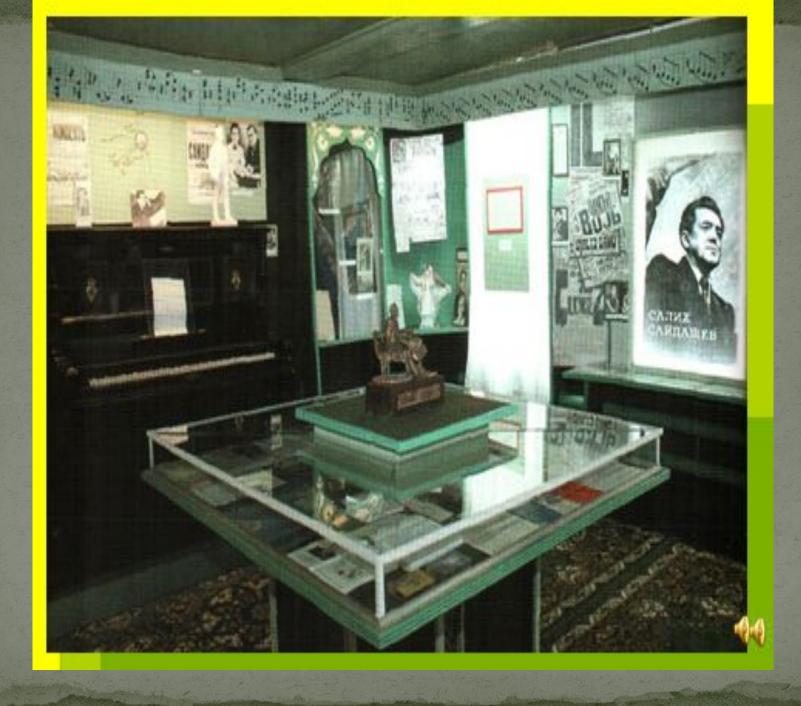

#### The third and the largest room gives an idea of the life and work of the composer.

The central exhibit here is the piano with sheet music notation. It is an authentic instrument, standing in the Saidashev's room during his work in the theater.