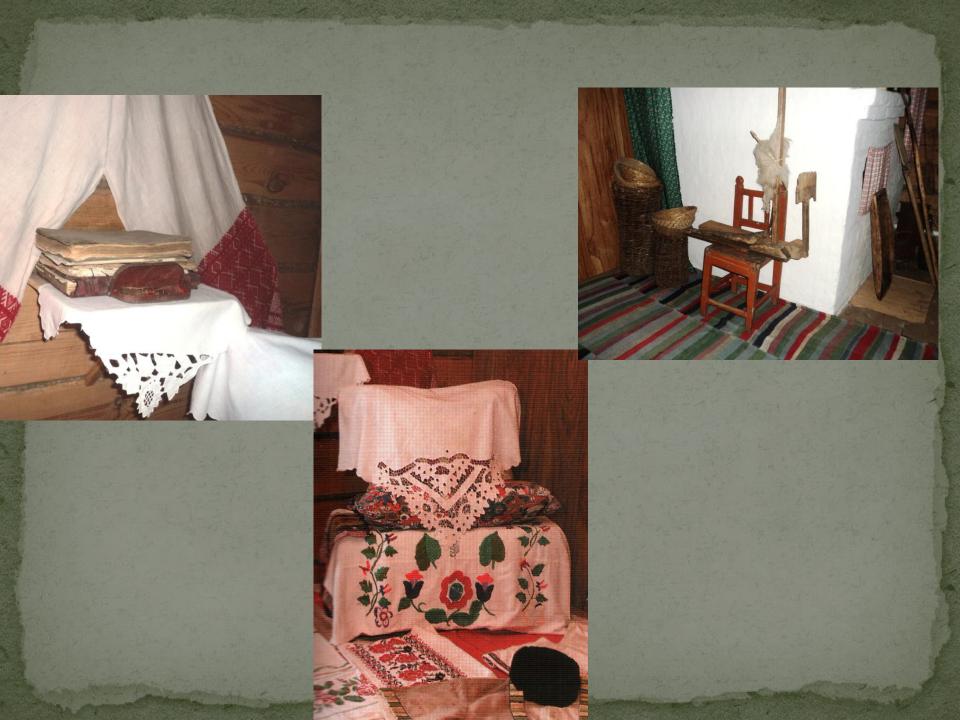

  The second room recreates the interior of the tatar house with instruments of peasant labor, household goods, clothing