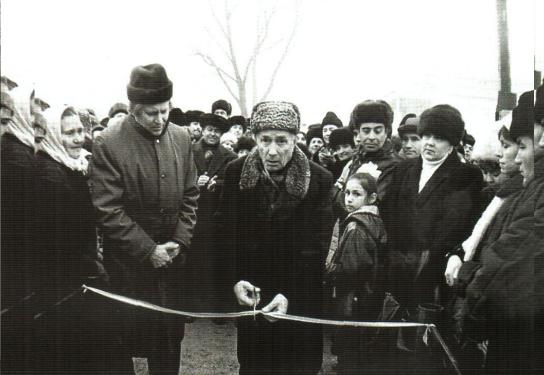

# Places of Interest of My Village Ibrya

By Miftakhova Liliya



селех вам башкарыя KOMBER COM



СА.ЛИХ сәйдәшев музее

# Salih Saidashev

Salih Zamaletdinovich Saidashev (1900-1954) - an outstanding Tatar composer, one of the founders of the Tatar professional music.



## The Main Sights of Ibrya

Saidashev's museum in the village Ibrya was built on the former place of Bikmuhamet Saidashev's house. On the left you can see our mosque.





# The opening of the museum in Ibrya in December 1990





#### The museum has 3 rooms.

The first tells the history of the village Ibrya about people's origins that inspire the creativity of the composer.

П. ICHT 6 та угастки, отведенные во донные 15 балии движенва крествато зер. Дольнист в Али Сторовано дилогически колоди. Пидатекского упров вод вредении во дато сторане за метесвания и вод вредении во дато сторано за метесвания и и просторане во 1911. по распоранее и и просторанее во 1911. по распоранее и и просторанее во 1911. по распоранее и и просторанее во 1911. По сторанование и и просторанее и просторание и по то просторанее во 1911. По сторанее и и и просторанее и просторанее и просторанее и и просторанее и просторание и просторанее и и просторанее и просторание и просторанее и просторанее и просторание и просторание и просторанее и пр