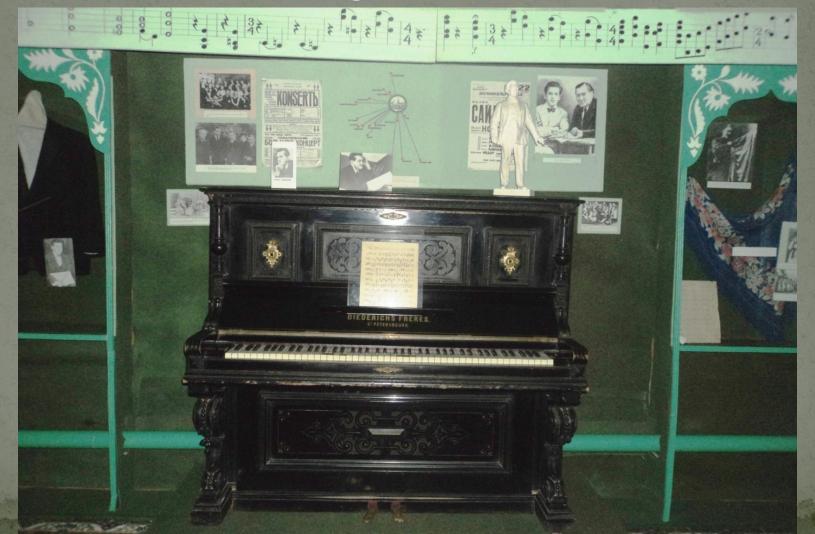

#### The third and the largest room gives an idea of the life and work of the composer.

The central exhibit here is the piano with sheet music notation. It is an authentic instrument, standing in the Saidashev's room during his work in the theater.