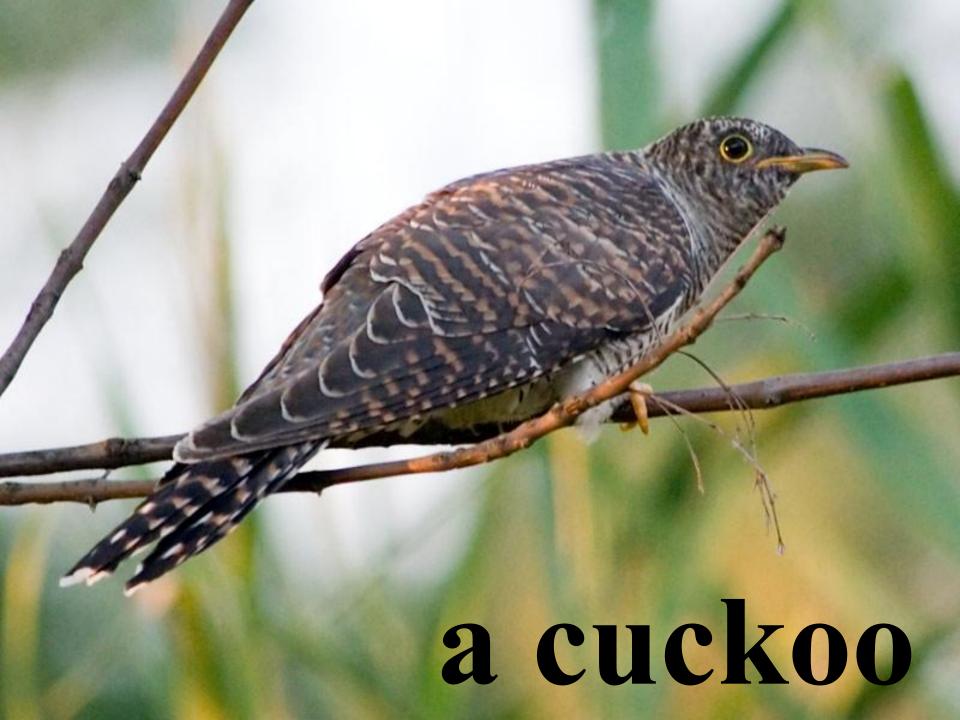

#### guess what animal is described.

| D | is a big bird who can not fly, but it can run fast. |
|---|-----------------------------------------------------|
|   | is bird who hunts at night.                         |
| D | is a very beautiful and proud bird.                 |
|   | carries its food on his back.                       |
| □ | likes nuts.                                         |
| D | predict us the future.                              |
| D | is a big and flying mouse.                          |

an ostrich
a hedgehog
a cuckoo
an owl
a squirrel
a bat
a swan