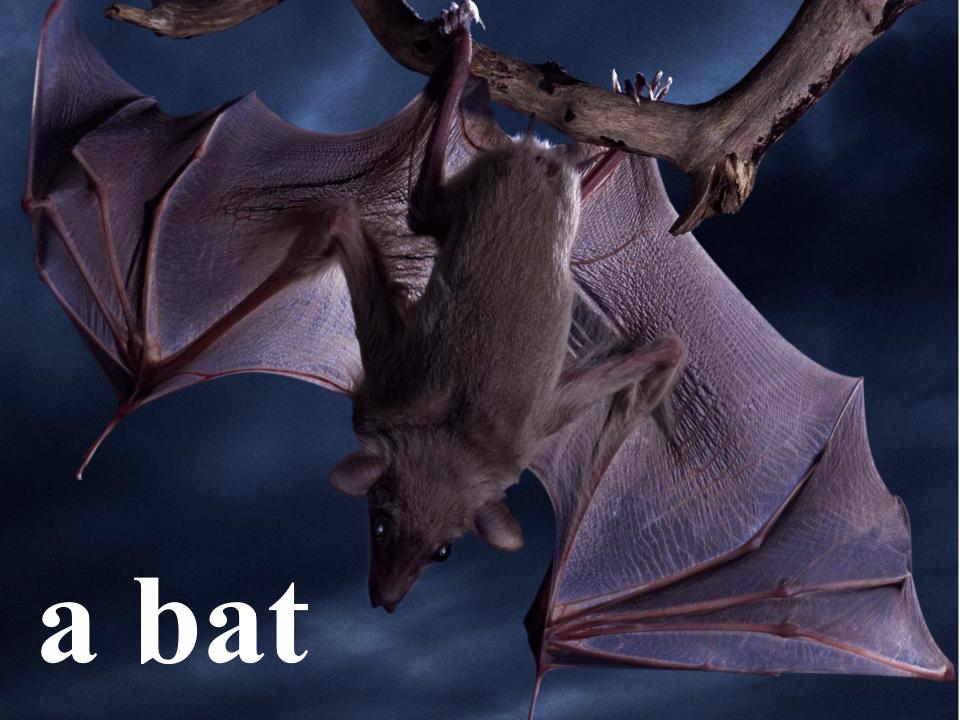

#### guess what animal is described.

| D | is a big bird who can not fly, but it can run fast. |
|---|-----------------------------------------------------|
|   | is bird who hunts at night.                         |
| D | is a very beautiful and proud bird.                 |
|   | carries its food on his back.                       |
| □ | likes nuts.                                         |
| D | predict us the future.                              |
| D | is a big and flying mouse.                          |

an ostrich
a hedgehog
a cuckoo
an owl
a squirrel
a bat
a swan