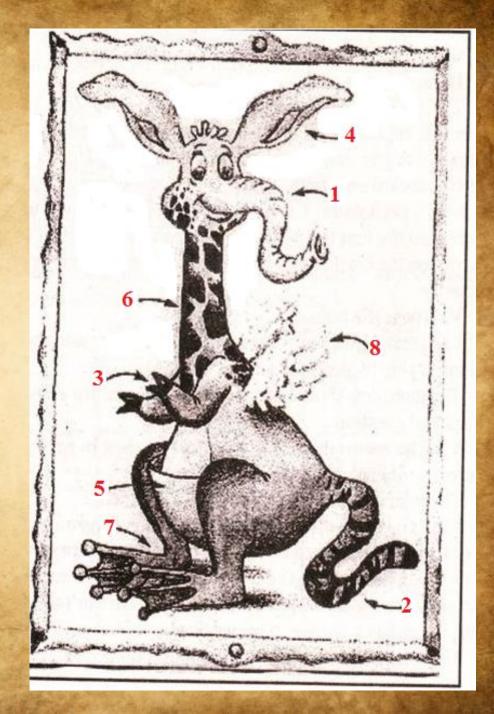

#### Look and say

Whose tail is it?

Whose eyes are these?

Whose ears are these?

Whose legs are these?

Whose paws are

Whose head is it?