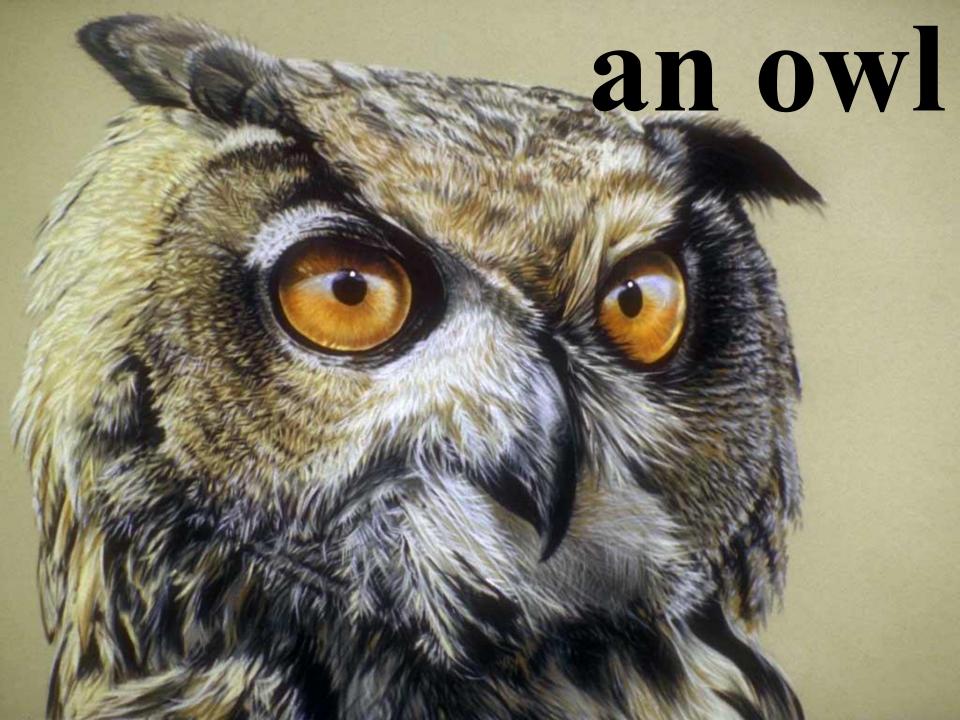

#### guess what animal is described.

| D | is a big bird who can not fly, but it can run fast. |
|---|-----------------------------------------------------|
|   | is bird who hunts at night.                         |
| D | is a very beautiful and proud bird.                 |
|   | carries its food on his back.                       |
| □ | likes nuts.                                         |
| D | predict us the future.                              |
| D | is a big and flying mouse.                          |

an ostrich
a hedgehog
a cuckoo
an owl
a squirrel
a bat
a swan