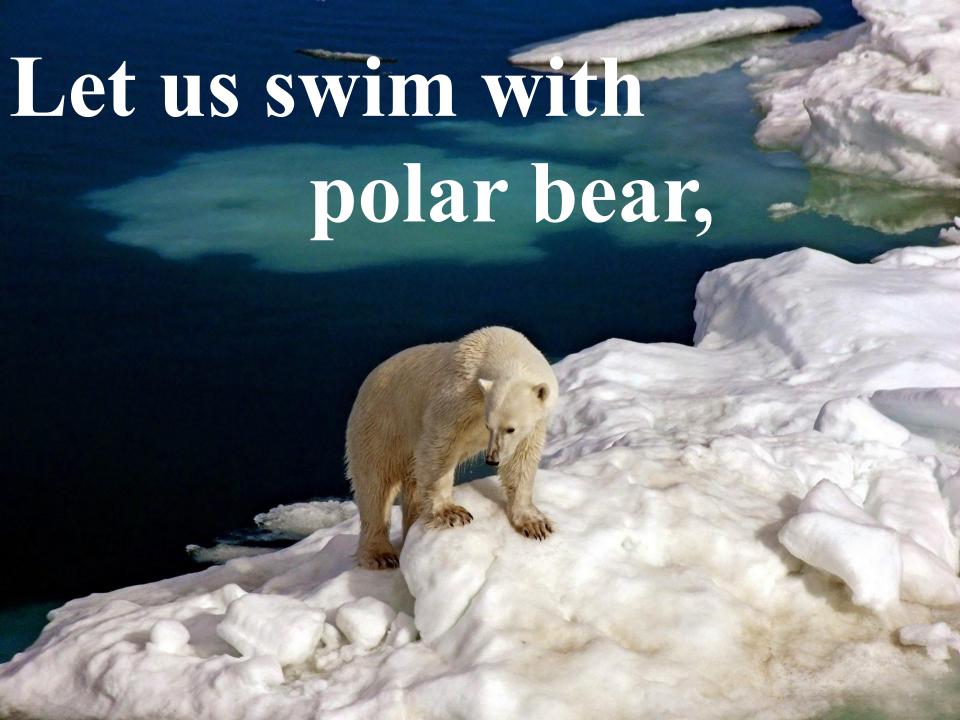

### Let us go to the zoo!

Let us go to the zoo! Let us jump with kangaroo, Let us run with little hare, Let us swim with polar bear, Let us fly with white swan. Don't be afraid. Come on!

Camel Elephant Leopard Crocodile Rhino Deer Cobra Lion