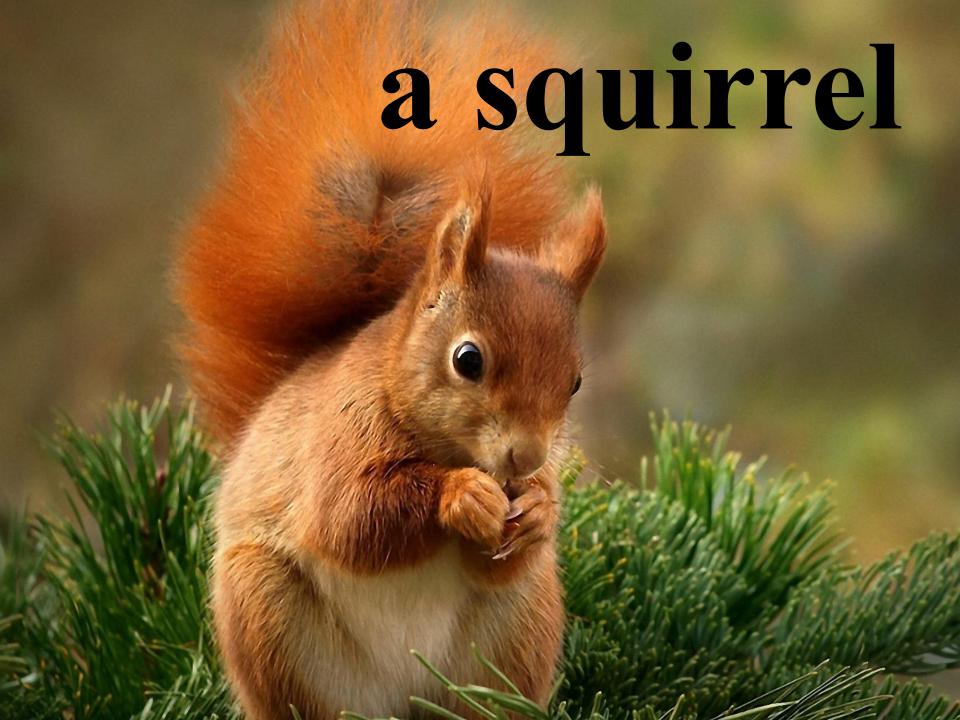

#### guess what animal is described.

| D | is a big bird who can not fly, but it can run fast. |
|---|-----------------------------------------------------|
|   | is bird who hunts at night.                         |
| D | is a very beautiful and proud bird.                 |
|   | carries its food on his back.                       |
| □ | likes nuts.                                         |
| D | predict us the future.                              |
| D | is a big and flying mouse.                          |

an ostrich
a hedgehog
a cuckoo
an owl
a squirrel
a bat
a swan