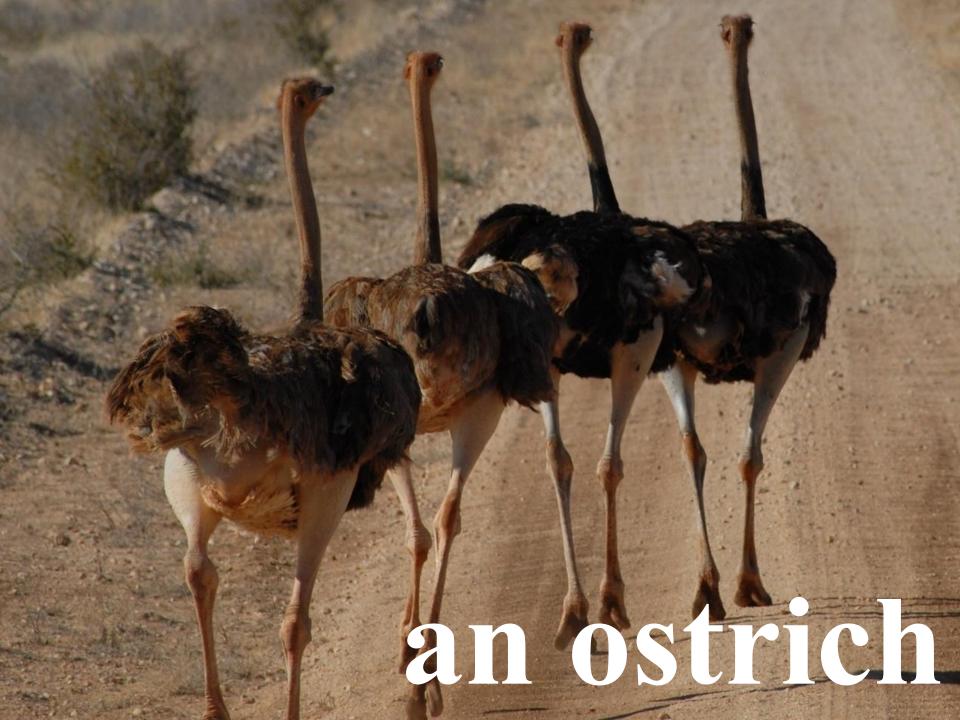

#### guess what animal is described.

| D | is a big bird who can not fly, but it can run fast. |
|---|-----------------------------------------------------|
|   | is bird who hunts at night.                         |
| D | is a very beautiful and proud bird.                 |
|   | carries its food on his back.                       |
| □ | likes nuts.                                         |
| D | predict us the future.                              |
| D | is a big and flying mouse.                          |

an ostrich
a hedgehog
a cuckoo
an owl
a squirrel
a bat
a swan