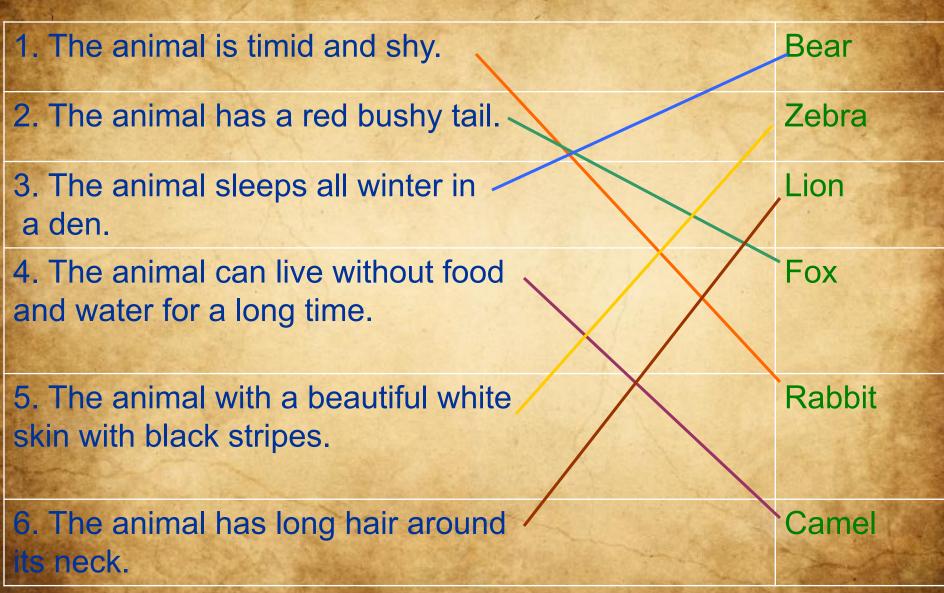

### The World of Animals













### Let us go to the zoo!













Let us go to the zoo! Let us jump with kangaroo, Let us run with little hare, Let us swim with polar bear, Let us fly with white swan. Don't be afraid. Come on!



















Camel Elephant Leopard Crocodile Rhino Deer Cobra Lion

## What animals can you see here?

- 1. An elephant
- 2. A tiger
- 3. A pig
- 4. A rabbit
- 5. A kangaroo
- 6. A giraffe
- 7. A frog
- 8. A dove





















### Match the name of the animal and its description.

















#### guess what animal is described.

| D | is a big bird who can not fly, but it can run fast. |
|---|-----------------------------------------------------|
|   | is bird who hunts at night.                         |
| D | is a very beautiful and proud bird.                 |
|   | carries its food on his back.                       |
| □ | likes nuts.                                         |
| D | predict us the future.                              |
| D | is a big and flying mouse.                          |

an ostrich
a hedgehog
a cuckoo
an owl
a squirrel
a bat
a swan

















# Write the names of the animals correctly:

god, nilo, getri, nomeky, omuse, sohre, rabe, shpee.

Dog, lion, tiger, monkey, mouse, horse, bear, sheep.

#### Look and say

Whose tail is