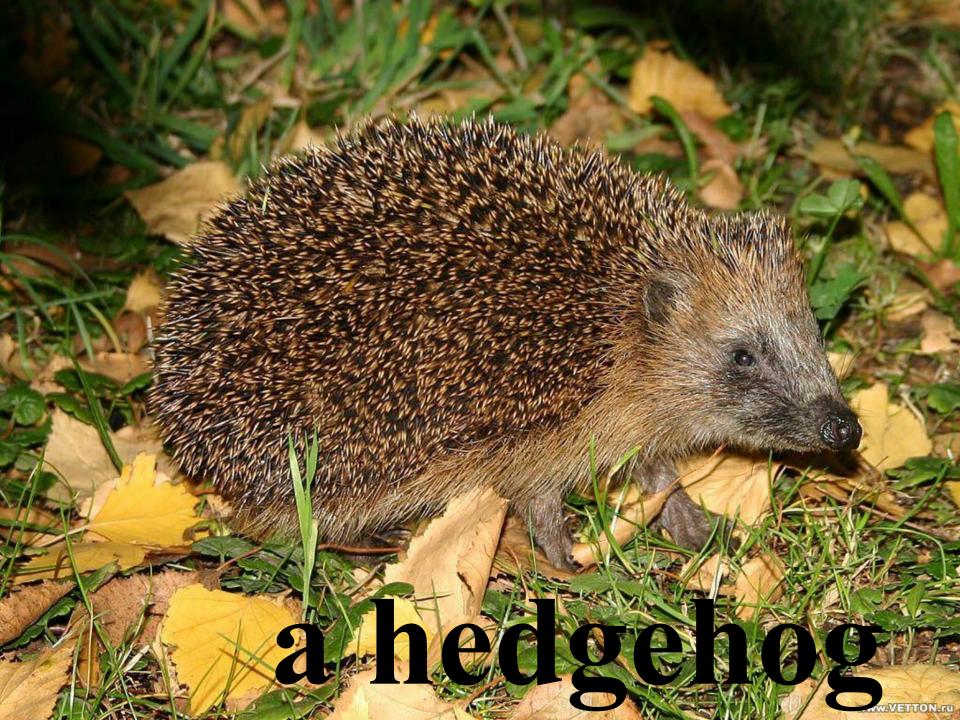

#### guess what animal is described.

| D | is a big bird who can not fly, but it can run fast. |
|---|-----------------------------------------------------|
|   | is bird who hunts at night.                         |
| D | is a very beautiful and proud bird.                 |
|   | carries its food on his back.                       |
| □ | likes nuts.                                         |
| D | predict us the future.                              |
| D | is a big and flying mouse.                          |

an ostrich
a hedgehog
a cuckoo
an owl
a squirrel
a bat
a swan