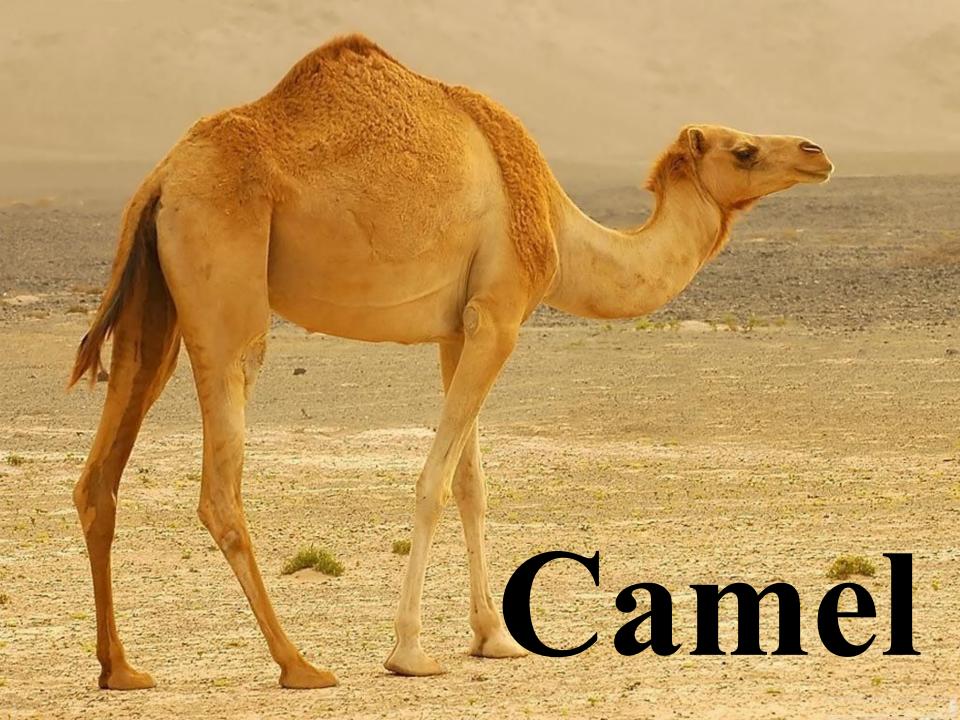

### Let us go to the zoo!

Let us go to the zoo! Let us jump with kangaroo, Let us run with little hare, Let us swim with polar bear, Let us fly with white swan. Don't be afraid. Come on!

Camel Elephant Leopard Crocodile Rhino Deer Cobra Lion