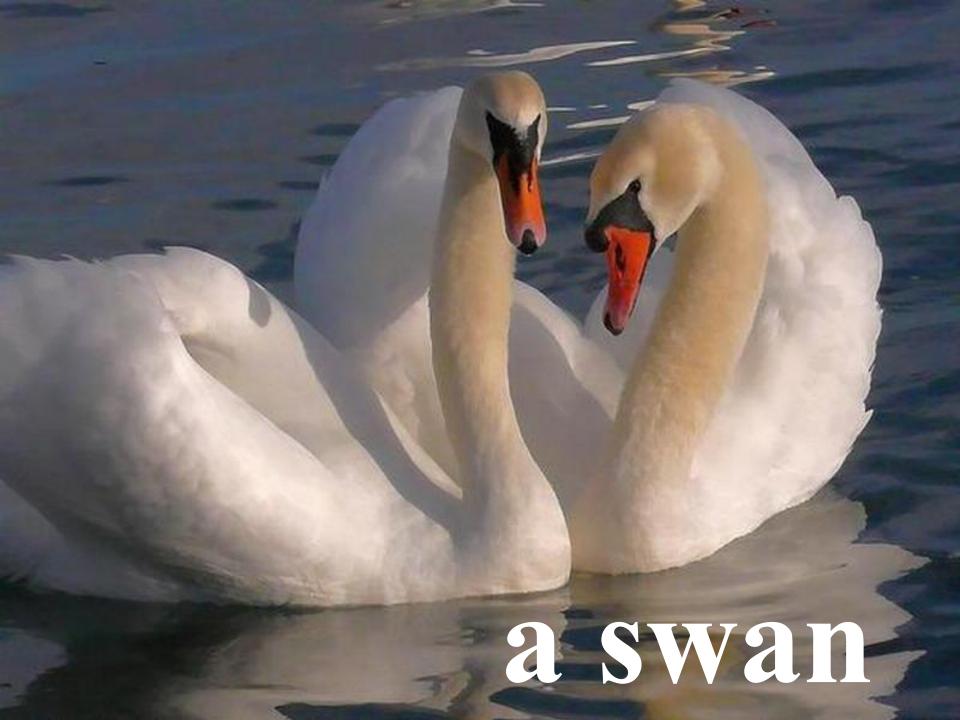

#### guess what animal is described.

| D | is a big bird who can not fly, but it can run fast. |
|---|-----------------------------------------------------|
|   | is bird who hunts at night.                         |
| D | is a very beautiful and proud bird.                 |
|   | carries its food on his back.                       |
| □ | likes nuts.                                         |
| D | predict us the future.                              |
| D | is a big and flying mouse.                          |

an ostrich
a hedgehog
a cuckoo
an owl
a squirrel
a bat
a swan