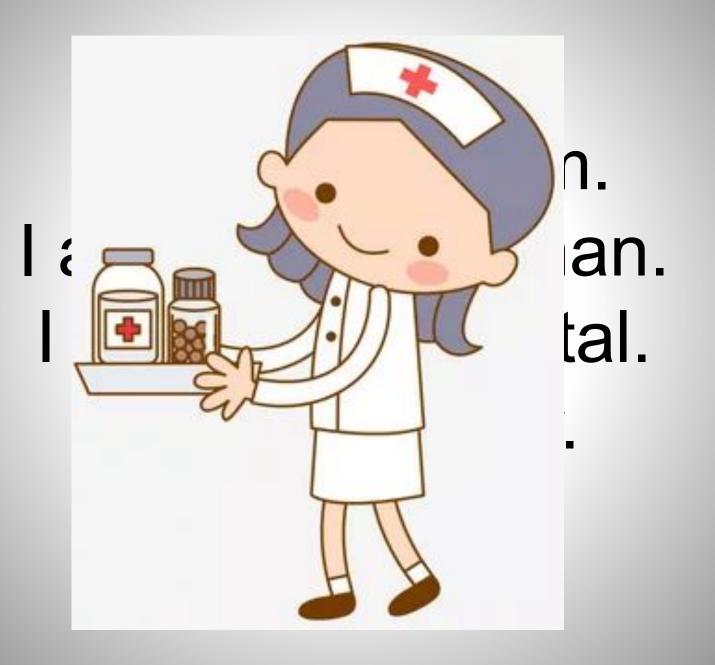

#### **True or False**

- 1) "singer" sings songs
  - 2) "chef" takes care of teeth
    - 3) "postal worker" fights fires and drives a fire engine
  - 4) "dentist" takes care of teeth
  - 5) "student" studies at school
    - 6) "teacher" cooks food in a restaurant
  - 7) "firefighter" fights fires and drives a fire engine
  - 🛖 8) "bus driver" drives a bus
    - 9) "doctor" works in a post office and brings letters