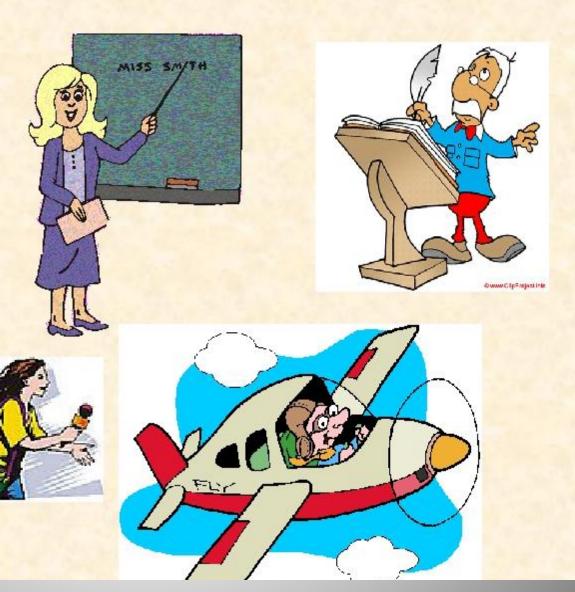

#### Guess the following professions.

- Who writes poems?
- Who works with computers?
- Who helps children to learn?
- Who flies in airplanes?
- Who drives a car?
- Who helps sick animals?
- Who writes for newspapers?
- Who protect their clients?
- Who helps doctors?
- Who make your teeth?

- A teacher
- A vet
- · A dentist
- · A bodyguard
- · A poet
- · A computer programmer
- · A reporter
- · A nurse.
- · A pilot
- · A driver

Identify and check mark the correct answer.