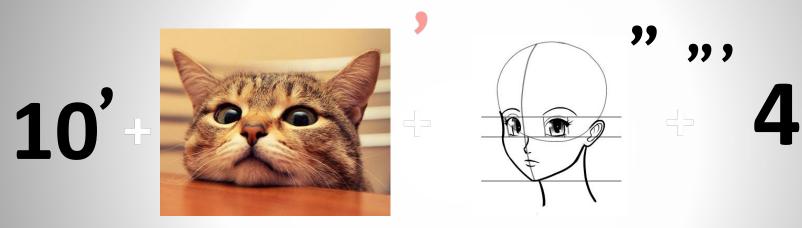

crime







#### esting

#### rt news



### • In rain or snow or sun or hail, I walk to your h to deliver the m Who am I?



#### Guess the following professions.

- Who writes poems?
- Who works with computers?
- Who helps children to learn?
- Who flies in airplanes?
- Who drives a car?
- Who helps sick animals?
- Who writes for newspapers?
- Who protect their clients?
- Who helps doctors?
- Who make your teeth?

- A teacher
- A vet
- · A dentist
- · A bodyguard
- · A poet
- · A computer programmer
- · A reporter
- · A nurse.
- · A pilot
- · A driver





Identify and check mark the correct answer.



#### **Unscramble the words**

- · rotcdo
- · chteare
- · rtwrie
- · gisrne
- · ledom
- · lopit



## Rebus

╋

"



213





## Rebus



3124



"







## Astronomer









## Rebus



21

## Teacher

























# ello –

#### What is her profession



#### Who is this actor?