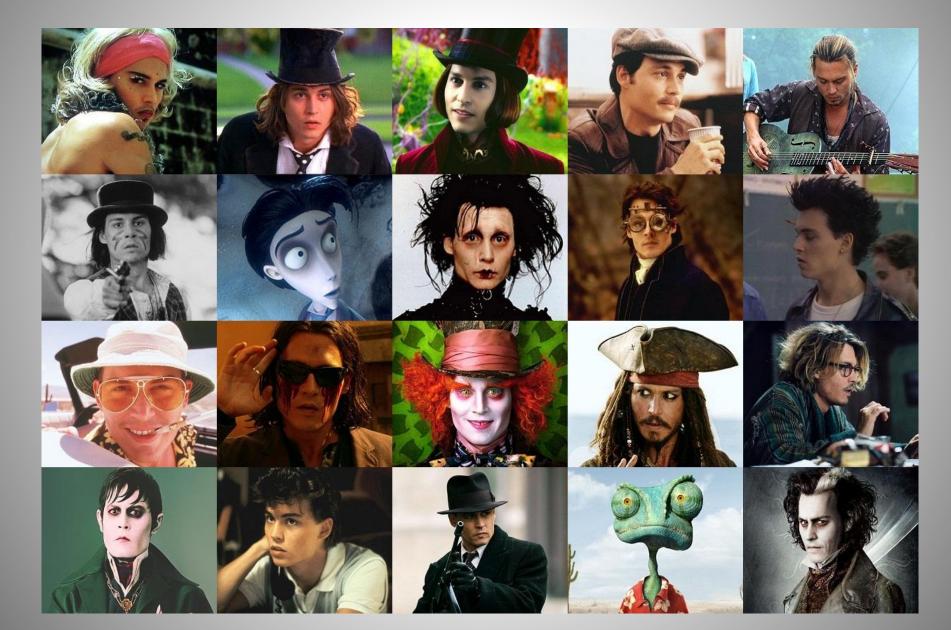

the m Who am I?



#### Guess the following professions.

- Who writes poems?
- Who works with computers?
- Who helps children to learn?
- Who flies in airplanes?
- Who drives a car?
- Who helps sick animals?
- Who writes for newspapers?
- Who protect their clients?
- Who helps doctors?
- Who make your teeth?

- A teacher
- A vet
- · A dentist
- · A bodyguard
- · A poet
- · A computer programmer
- · A reporter
- · A nurse.
- · A pilot
- · A driver





Identify and check mark the correct answer.



#### **Unscramble the words**

- · rotcdo
- · chteare
- · rtwrie
- · gisrne
- · ledom
- · lopit



## Rebus

╋

"



213





## Rebus



3124



"







## Astronomer









## Rebus



21

## Teacher

























# ello –

#### What is her profession



#### Who is this actor?