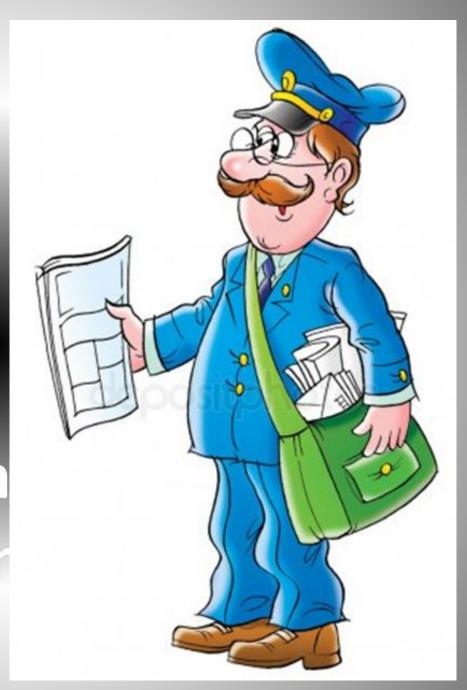

### • In rain or snow or sun or hail, I walk to your h to deliver the m Who am I?