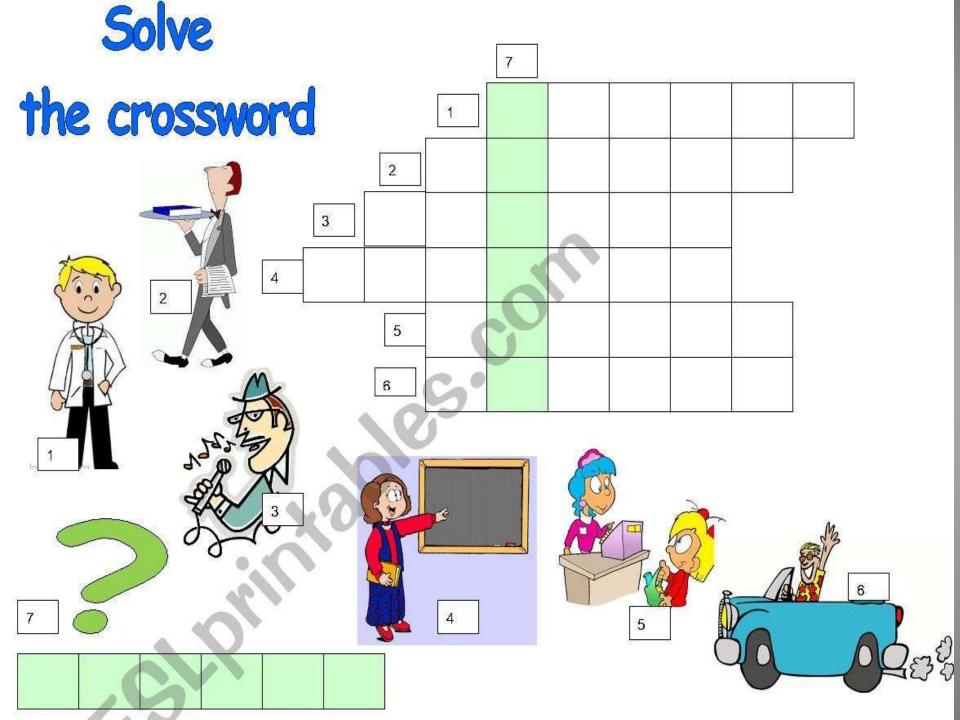

## Job Quiz

## Professions

| Guess the<br>job | <u>100</u> | <u>200</u> | <u>300</u> | <u>400</u> | <u>500</u> |
|------------------|------------|------------|------------|------------|------------|
| Famous<br>People | <u>100</u> | <u>200</u> | <u>300</u> | <u>400</u> | <u>500</u> |
| Riddles          | <u>100</u> | <u>200</u> | <u>300</u> | <u>400</u> | <u>500</u> |
| Rebus            | <u>100</u> | <u>200</u> | <u>300</u> | <u>400</u> | <u>500</u> |
| Professions      | <u>100</u> | <u>200</u> | <u>300</u> | <u>400</u> | <u>500</u> |