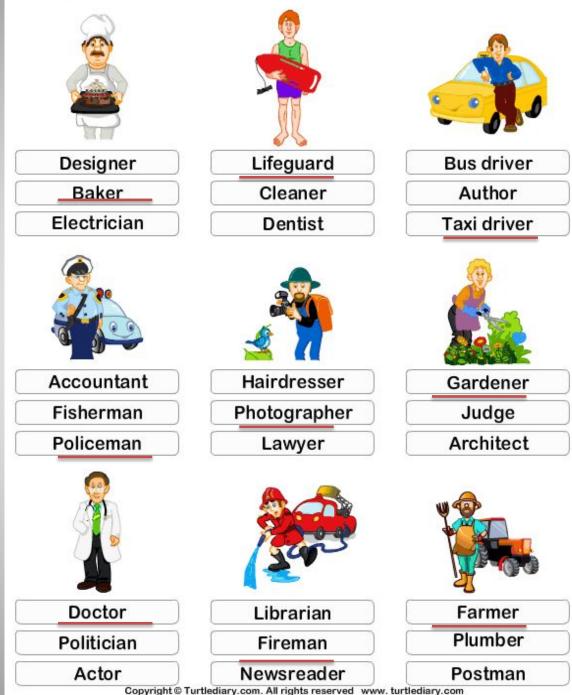

ts fires and drives a fire engine
  - 🛖 8) "bus driver" drives a bus
    - 9) "doctor" works in a post office and brings letters

10) "Police officer" works at the police station and fights crime







#### esting

#### rt news



### • In rain or snow or sun or hail, I walk to your h to deliver the m Who am I?



#### Guess the following professions.

- Who writes poems?
- Who works with computers?
- Who helps children to learn?
- Who flies in airplanes?
- Who drives a car?
- Who helps sick animals?
- Who writes for newspapers?
- Who protect their clients?
- Who helps doctors?
- Who make your teeth?

- A teacher
- A vet
- · A dentist
- · A bodyguard
- · A poet
- · A computer programmer
- · A reporter
- · A nurse.
- · A pilot
- · A driver





Identify and check mark the correct answer.



#### **Unscramble the words**

- · rotcdo
- · chteare
- · rtwrie
- · gisrne
- · ledom
- · lopit



## Rebus

╋

"



213





## Rebus



3124



"







## Astronomer









## Rebus



21

## Teacher

























# ello –

#### What is her profession



#### Who is this actor?