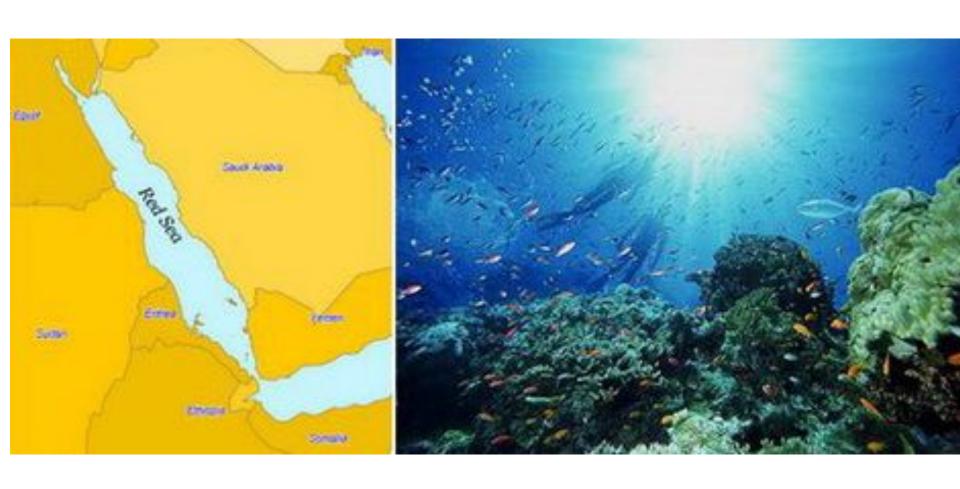

# The Quiz: "the "\" "-"

Good luck!

# 1. The capital of Canada?



## 2. The capital of the UK?



#### 3. The highest mountain in the world?



# 4. The longest river in the world?



## 5. The largest desert in the world?



#### 6. The hottest continent?



# 7. The biggest planet in the Solar System?



# 8. The biggest lake in the world with pure water?



# 9. Azimuth 90 ° directed to ...?



10. The mountains separating Europe and Asia?



The Urals.

# 11. The largest and deepest ocean?



# 12. The highest mountain in Britain



#### 13. The driest continent?



# 14. The biggest country?



#### 15. The people who lives in Canada?



#### 16.The smallest island?

Bish-Rock



#### 17. The most salty sea in the world?



#### 18. The smallest country in the world?



## 19. The birthplace of the samurai



The Japanese Islands

#### 20. The «Blue Planet»?