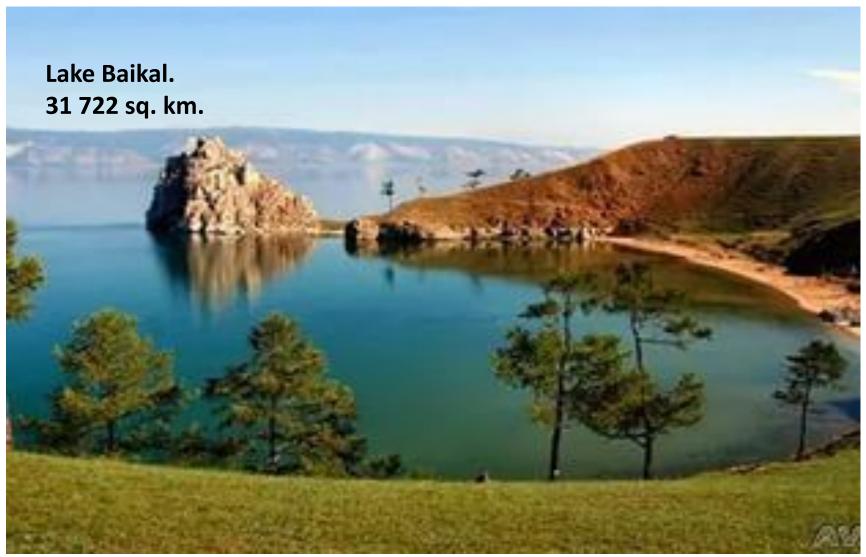

# The Quiz: "the "\" "-"

Good luck!

# 1. The capital of Canada?



## 2. The capital of the UK?



#### 3. The highest mountain in the world?



# 4. The longest river in the world?



## 5. The largest desert in the world?



#### 6. The hottest continent?



# 7. The biggest planet in the Solar System?



# 8. The biggest lake in the world with pure water?



# 9. Azimuth 90 ° directed to ...?



10. The mountains separating Europe and Asia?



The Urals.

# 11. The largest and deepest ocean?



# 12. The highest mountain in Britain



#### 13. The driest continent?



# 14. The biggest country?



#### 15. The people who lives in Canada?



#### 16.The smallest island?

Bish-Rock



#### 17. The most salty sea in the world?



#### 18. The smallest country in the world?



## 19. The birthplace of the samurai



The Japanese Islands

#### 20. The «Blue Planet»?