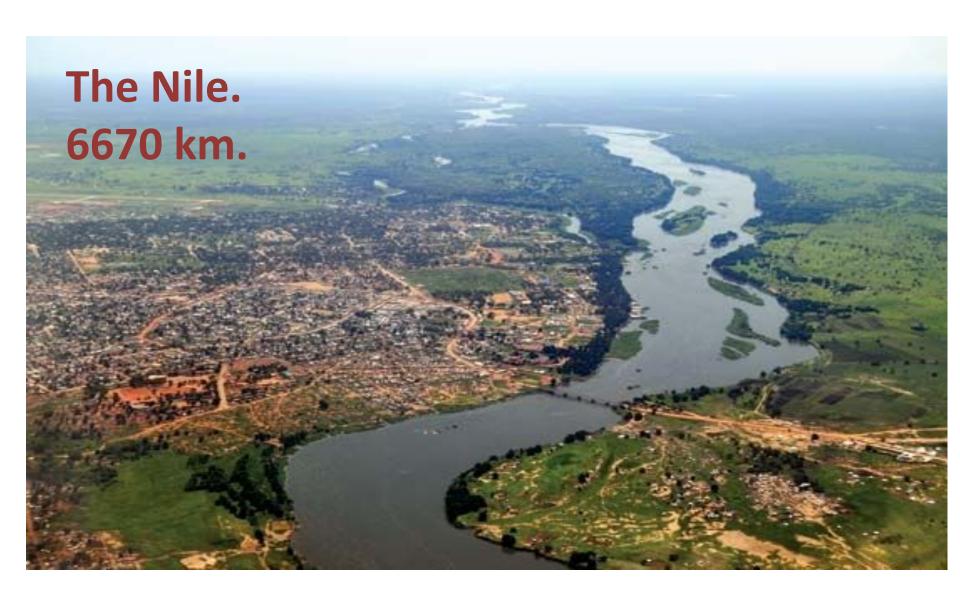

# The Quiz: "the "\" "-"

Good luck!

# 1. The capital of Canada?



## 2. The capital of the UK?



#### 3. The highest mountain in the world?



# 4. The longest river in the world?



## 5. The largest desert in the world?



#### 6. The hottest continent?



# 7. The biggest planet in the Solar System?



# 8. The biggest lake in the world with pure water?



# 9. Azimuth 90 ° directed to ...?



10. The mountains separating Europe and Asia?



The Urals.

# 11. The largest and deepest ocean?



# 12. The highest mountain in Britain



#### 13. The driest continent?



# 14. The biggest country?



#### 15. The people who lives in Canada?



#### 16.The smallest island?

Bish-Rock



#### 17. The most salty sea in the world?



#### 18. The smallest country in the world?



## 19. The birthplace of the samurai



The Japanese Islands

#### 20. The «Blue Planet»?