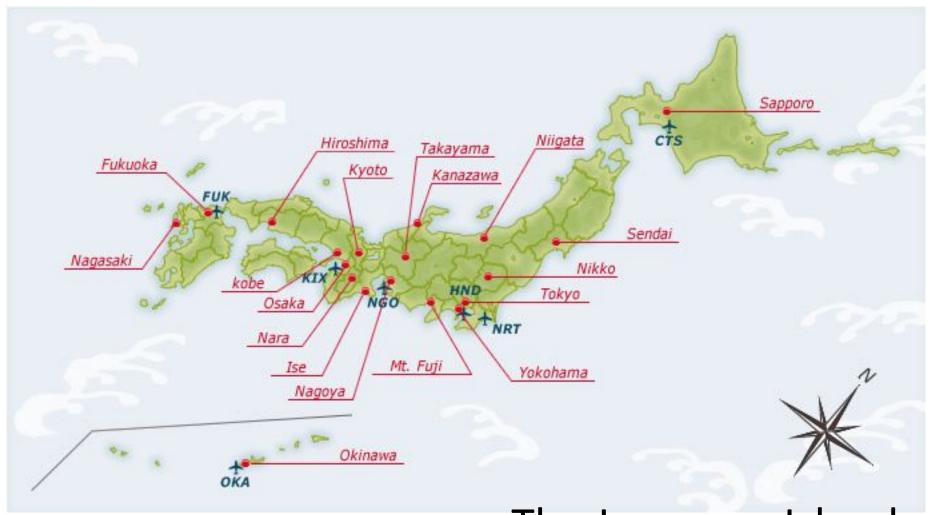

ood luck!

# 1. The capital of Canada?



## 2. The capital of the UK?



#### 3. The highest mountain in the world?



# 4. The longest river in the world?



## 5. The largest desert in the world?



#### 6. The hottest continent?



# 7. The biggest planet in the Solar System?



# 8. The biggest lake in the world with pure water?



# 9. Azimuth 90 ° directed to ...?



10. The mountains separating Europe and Asia?



The Urals.

# 11. The largest and deepest ocean?



# 12. The highest mountain in Britain



#### 13. The driest continent?



# 14. The biggest country?



#### 15. The people who lives in Canada?



#### 16.The smallest island?

Bish-Rock



#### 17. The most salty sea in the world?



#### 18. The smallest country in the world?



## 19. The birthplace of the samurai



The Japanese Islands

#### 20. The «Blue Planet»?