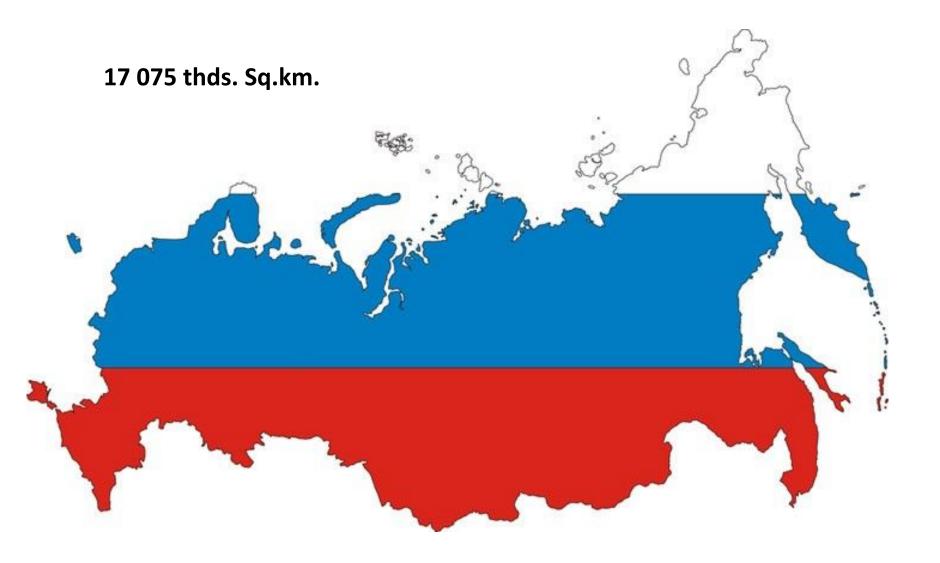

# The Quiz: "the "\" "-"

Good luck!

# 1. The capital of Canada?



## 2. The capital of the UK?



#### 3. The highest mountain in the world?



# 4. The longest river in the world?



## 5. The largest desert in the world?



#### 6. The hottest continent?



# 7. The biggest planet in the Solar System?



# 8. The biggest lake in the world with pure water?



# 9. Azimuth 90 ° directed to ...?



10. The mountains separating Europe and Asia?



The Urals.

# 11. The largest and deepest ocean?



# 12. The highest mountain in Britain



#### 13. The driest continent?



# 14. The biggest country?



#### 15. The people who lives in Canada?



#### 16.The smallest island?

Bish-Rock



#### 17. The most salty sea in the world?



#### 18. The smallest country in the world?



## 19. The birthplace of the samurai



The Japanese Islands

#### 20. The «Blue Planet»?