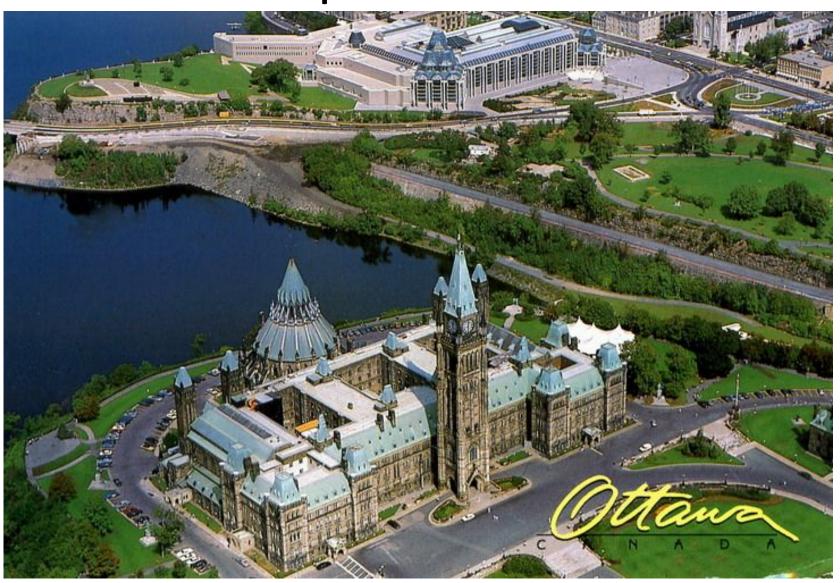

# The Quiz: "the "\" "-"

Good luck!

# 1. The capital of Canada?



## 2. The capital of the UK?



#### 3. The highest mountain in the world?



# 4. The longest river in the world?



## 5. The largest desert in the world?



#### 6. The hottest continent?



# 7. The biggest planet in the Solar System?



# 8. The biggest lake in the world with pure water?



# 9. Azimuth 90 ° directed to ...?



10. The mountains separating Europe and Asia?



The Urals.

# 11. The largest and deepest ocean?



# 12. The highest mountain in Britain



#### 13. The driest continent?



# 14. The biggest country?



#### 15. The people who lives in Canada?



#### 16.The smallest island?

Bish-Rock



#### 17. The most salty sea in the world?



#### 18. The smallest country in the world?



## 19. The birthplace of the samurai



The Japanese Islands

#### 20. The «Bl