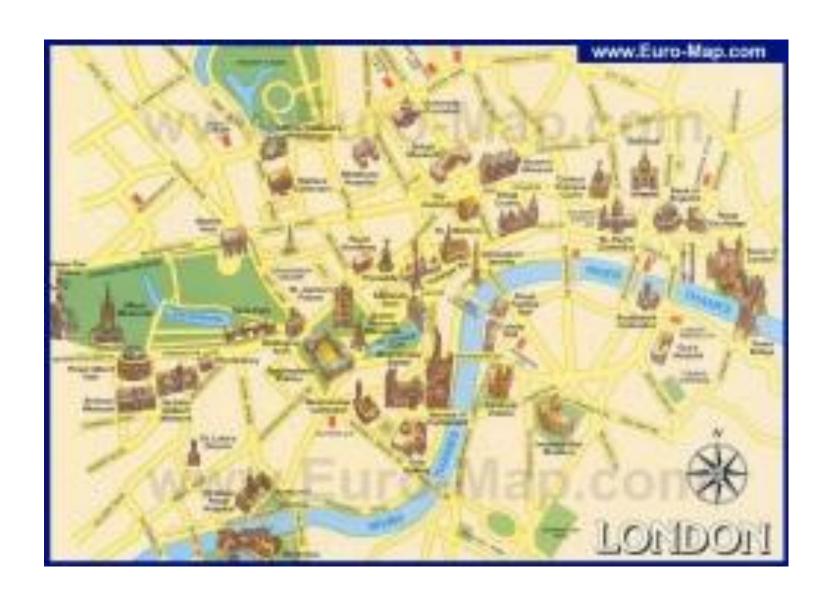

# The Quiz: "the "\" "-"

Good luck!

# 1. The capital of Canada?



## 2. The capital of the UK?



#### 3. The highest mountain in the world?



# 4. The longest river in the world?



## 5. The largest desert in the world?



#### 6. The hottest continent?



# 7. The biggest planet in the Solar System?



# 8. The biggest lake in the world with pure water?



# 9. Azimuth 90 ° directed to ...?



10. The mountains separating Europe and Asia?



The Urals.

# 11. The largest and deepest ocean?



# 12. The highest mountain in Britain



#### 13. The driest continent?



# 14. The biggest country?



#### 15. The people who lives in Canada?



#### 16.The smallest island?

Bish-Rock



#### 17. The most salty sea in the world?



#### 18. The smallest country in the world?



## 19. The birthplace of the samurai



The Japanese Islands

#### 20. The «Blue Planet»?