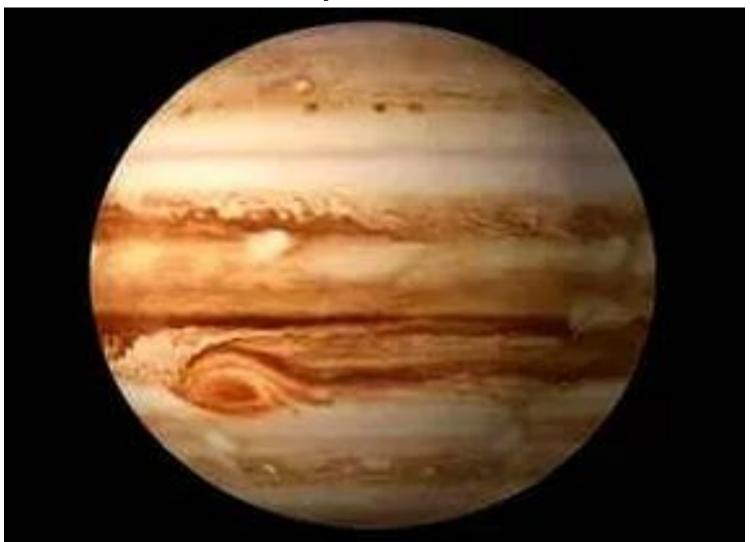

# The Quiz: "the "\" "-"

Good luck!

# 1. The capital of Canada?



## 2. The capital of the UK?



#### 3. The highest mountain in the world?



# 4. The longest river in the world?



## 5. The largest desert in the world?



#### 6. The hottest continent?



# 7. The biggest planet in the Solar System?



# 8. The biggest lake in the world with pure water?



# 9. Azimuth 90 ° directed to ...?



10. The mountains separating Europe and Asia?



The Urals.

# 11. The largest and deepest ocean?



# 12. The highest mountain in Britain



#### 13. The driest continent?



# 14. The biggest country?



#### 15. The people who lives in Canada?



#### 16.The smallest island?

Bish-Rock



#### 17. The most salty sea in the world?



#### 18. The smallest country in the world?



## 19. The birthplace of the samurai



The Japanese Islands

#### 20. The «Blue Planet»?