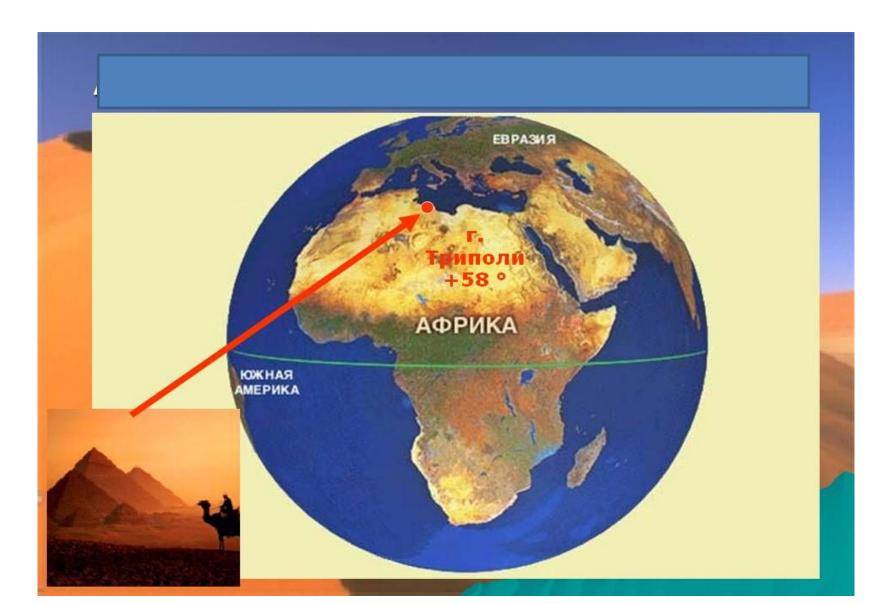

# 9. Azimuth 90 ° directed to ...?

10. The mountains separating Europe and Asia?

The Urals.