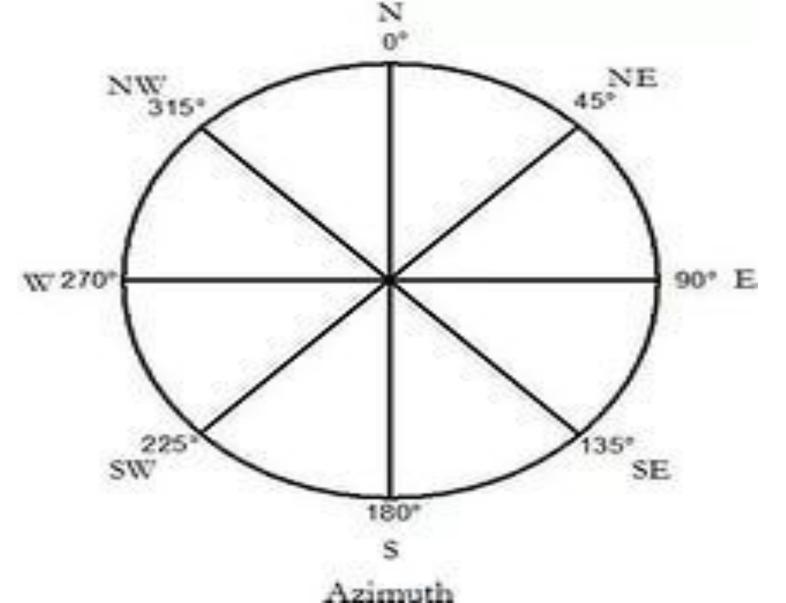

# 9. Azimuth 90 ° directed to ...?

10. The mountains separating Europe and Asia?

The Urals.