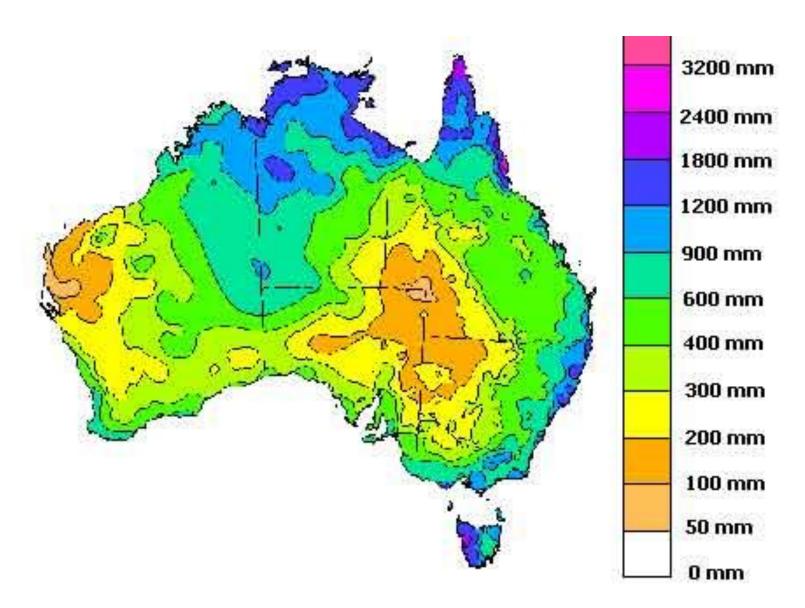

# The Quiz: "the "\" "-"

Good luck!

# 1. The capital of Canada?



## 2. The capital of the UK?



#### 3. The highest mountain in the world?



# 4. The longest river in the world?



## 5. The largest desert in the world?



#### 6. The hottest continent?



# 7. The biggest planet in the Solar System?



# 8. The biggest lake in the world with pure water?



# 9. Azimuth 90 ° directed to ...?



10. The mountains separating Europe and Asia?



The Urals.

# 11. The largest and deepest ocean?



# 12. The highest mountain in Britain



#### 13. The driest continent?



# 14. The biggest country?



#### 15. The people who lives in Canada?



#### 16.The smallest island?

Bish-Rock



#### 17. The most salty sea in the world?



#### 18. The smallest country in the world?



## 19. The birthplace of the samurai



The Japanese Islands

#### 20. The «Blue Planet»?