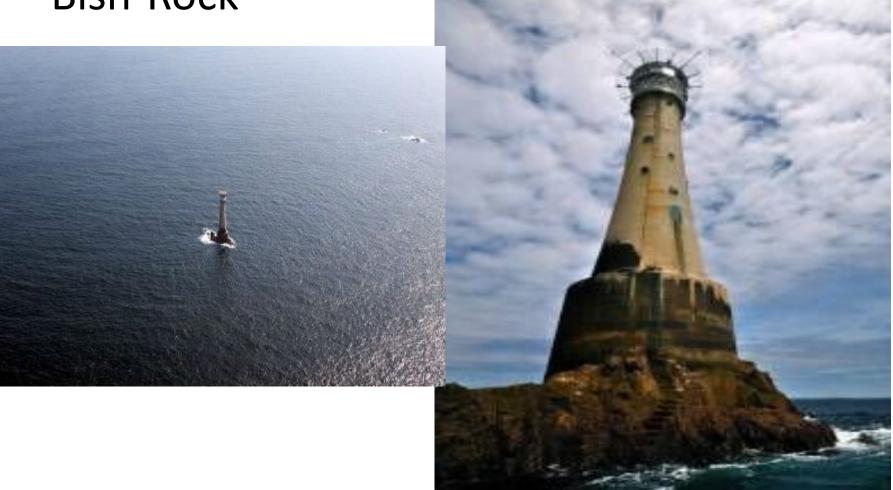

# The Quiz: "the "\" "-"

Good luck!

# 1. The capital of Canada?



## 2. The capital of the UK?



#### 3. The highest mountain in the world?



# 4. The longest river in the world?



## 5. The largest desert in the world?



#### 6. The hottest continent?



# 7. The biggest planet in the Solar System?



# 8. The biggest lake in the world with pure water?



# 9. Azimuth 90 ° directed to ...?



10. The mountains separating Europe and Asia?



The Urals.

# 11. The largest and deepest ocean?



# 12. The highest mountain in Britain



#### 13. The driest continent?



# 14. The biggest country?



#### 15. The people who lives in Canada?



#### 16.The smallest island?

Bish-Rock



#### 17. The most salty sea in the world?



#### 18. The smallest country in the world?



## 19. The birthplace of the samurai



The Japanese Islands

#### 20. The «Blue Planet»?