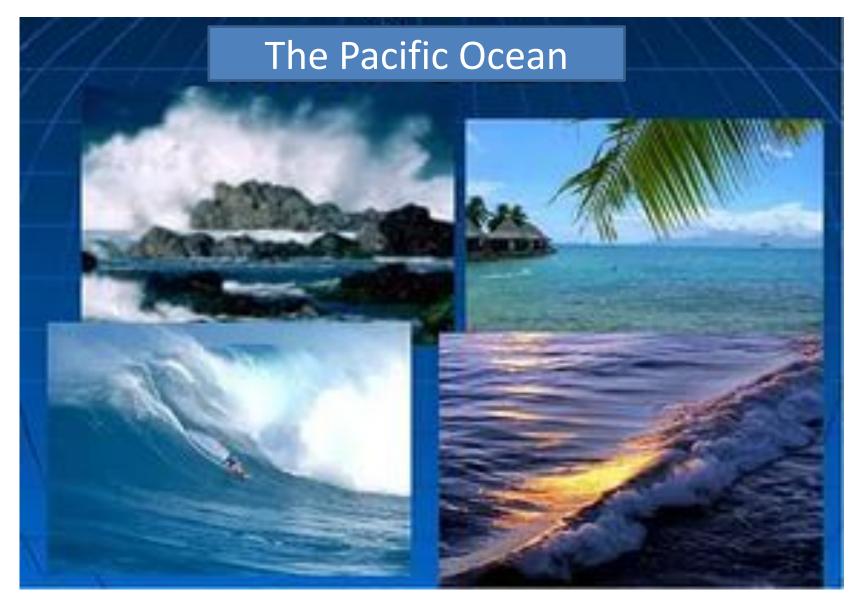

# The Quiz: "the "\" "-"

Good luck!

# 1. The capital of Canada?



## 2. The capital of the UK?



#### 3. The highest mountain in the world?



# 4. The longest river in the world?



## 5. The largest desert in the world?



#### 6. The hottest continent?



# 7. The biggest planet in the Solar System?



# 8. The biggest lake in the world with pure water?



# 9. Azimuth 90 ° directed to ...?



10. The mountains separating Europe and Asia?



The Urals.

# 11. The largest and deepest ocean?



# 12. The highest mountain in Britain



#### 13. The driest continent?



# 14. The biggest country?



#### 15. The people who lives in Canada?



#### 16.The smallest island?

Bish-Rock



#### 17. The most salty sea in the world?



#### 18. The smallest country in the world?



## 19. The birthplace of the samurai



The Japanese Islands

#### 20. The «Blue Planet»?