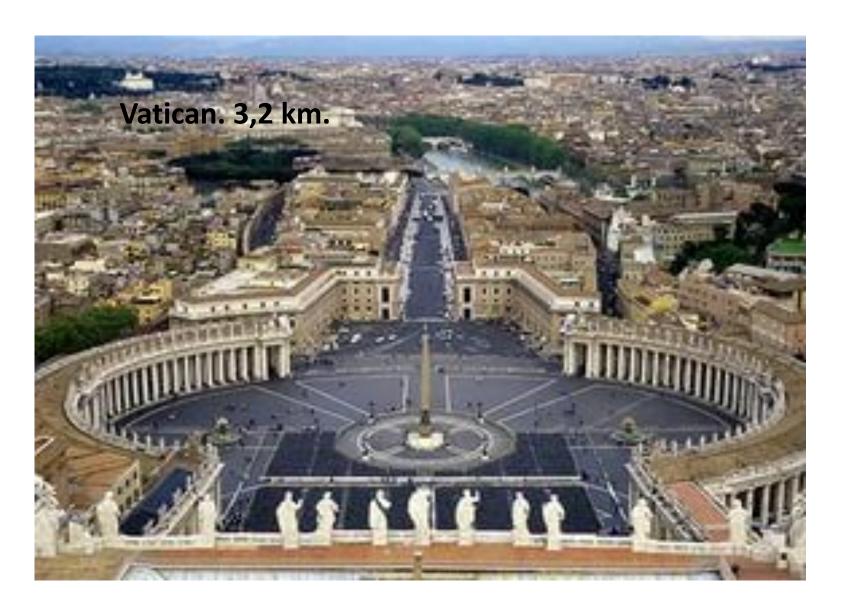

# The Quiz: "the "\" "-"

Good luck!

# 1. The capital of Canada?



## 2. The capital of the UK?



#### 3. The highest mountain in the world?



# 4. The longest river in the world?



## 5. The largest desert in the world?



#### 6. The hottest continent?



# 7. The biggest planet in the Solar System?



# 8. The biggest lake in the world with pure water?



# 9. Azimuth 90 ° directed to ...?



10. The mountains separating Europe and Asia?



The Urals.

# 11. The largest and deepest ocean?



# 12. The highest mountain in Britain



#### 13. The driest continent?



# 14. The biggest country?



#### 15. The people who lives in Canada?



#### 16.The smallest island?

Bish-Rock



#### 17. The most salty sea in the world?



#### 18. The smallest country in the world?



## 19. The birthplace of the samurai



The Japanese Islands

#### 20. The «Blue Planet»?