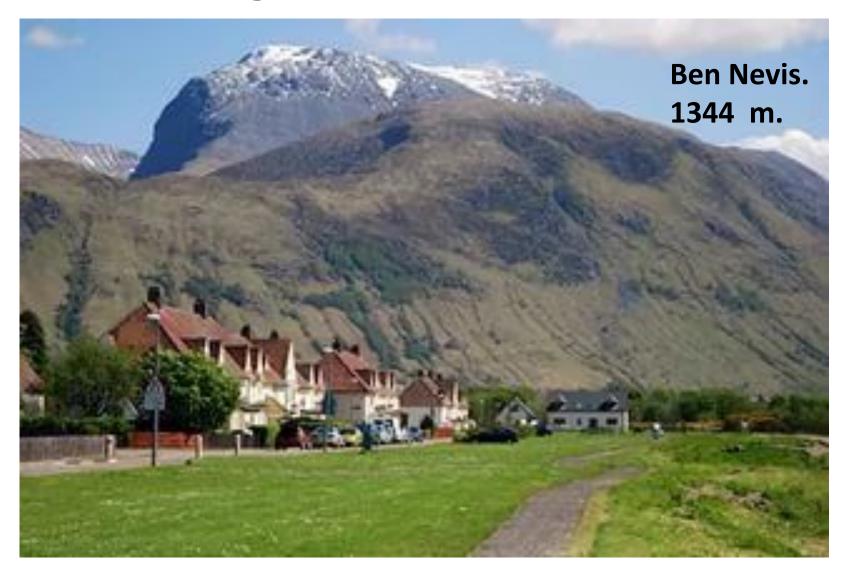

# The Quiz: "the "\" "-"

Good luck!

# 1. The capital of Canada?



## 2. The capital of the UK?



#### 3. The highest mountain in the world?



# 4. The longest river in the world?



## 5. The largest desert in the world?



#### 6. The hottest continent?



# 7. The biggest planet in the Solar System?



# 8. The biggest lake in the world with pure water?



# 9. Azimuth 90 ° directed to ...?



10. The mountains separating Europe and Asia?



The Urals.

# 11. The largest and deepest ocean?



# 12. The highest mountain in Britain



#### 13. The driest continent?



# 14. The biggest country?



#### 15. The people who lives in Canada?



#### 16.The smallest island?

Bish-Rock



#### 17. The most salty sea in the world?



#### 18. The smallest country in the world?



## 19. The birthplace of the samurai



The Japanese Islands

#### 20. The «Blue Planet»?