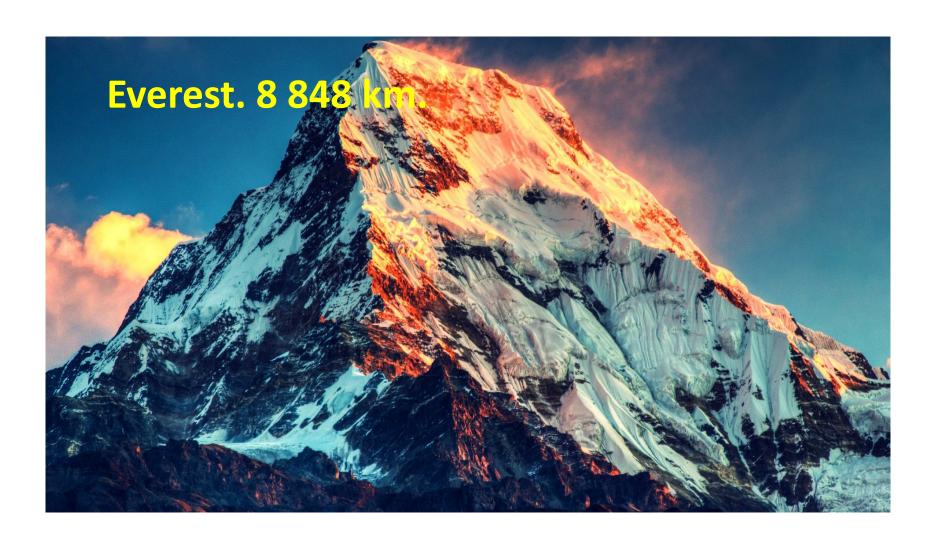

# The Quiz: "the "\" "-"

Good luck!

# 1. The capital of Canada?



## 2. The capital of the UK?



#### 3. The highest mountain in the world?



# 4. The longest river in the world?



## 5. The largest desert in the world?



#### 6. The hottest continent?



# 7. The biggest planet in the Solar System?



# 8. The biggest lake in the world with pure water?



# 9. Azimuth 90 ° directed to ...?



10. The mountains separating Europe and Asia?



The Urals.

# 11. The largest and deepest ocean?



# 12. The highest mountain in Britain



#### 13. The driest continent?



# 14. The biggest country?



#### 15. The people who lives in Canada?



#### 16.The smallest island?

Bish-Rock



#### 17. The most salty sea in the world?



#### 18. The smallest country in the world?



## 19. The birthplace of the samurai



The Japanese Islands

#### 20. The «Blue Planet»?