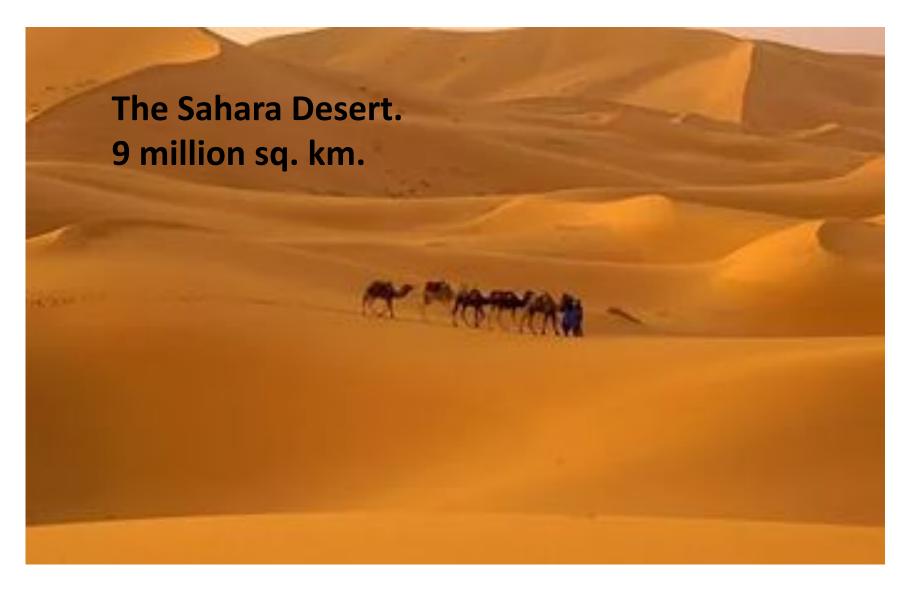

# The Quiz: "the "\" "-"

Good luck!

# 1. The capital of Canada?



## 2. The capital of the UK?



#### 3. The highest mountain in the world?



# 4. The longest river in the world?



## 5. The largest desert in the world?



#### 6. The hottest continent?



# 7. The biggest planet in the Solar System?



# 8. The biggest lake in the world with pure water?



# 9. Azimuth 90 ° directed to ...?



10. The mountains separating Europe and Asia?



The Urals.

# 11. The largest and deepest ocean?



# 12. The highest mountain in Britain



#### 13. The driest continent?



# 14. The biggest country?



#### 15. The people who lives in Canada?



#### 16.The smallest island?

Bish-Rock



#### 17. The most salty sea in the world?



#### 18. The smallest country in the world?



## 19. The birthplace of the samurai



The Japanese Islands

#### 20. The «Blue Planet»?