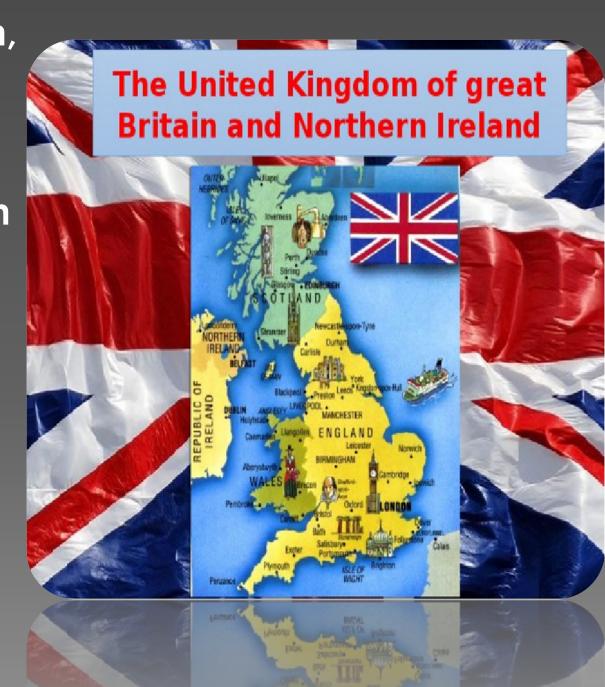

The United Kingdom has four parts or four countries: England, Scotland, Wales and Northern Ireland. London is both the capital of the United Kingdom. A lot of tourists come to see its places of Interest.

## GB consists of four parts

http://ksenstar.com.ua

The Tower of London is an ancient castle. The Tower of **London was** a palace, a fortress, a prison and the King Zoo Now it is a museum.

ST Pauls ST Pauls
Cathedral is one of the most famou and most important beautiful cathedrals in the country. It is a cathedral with a very large dome