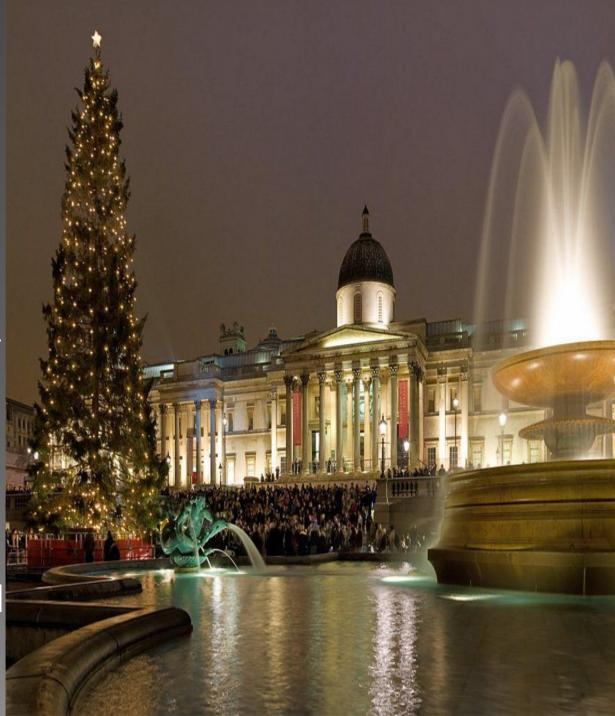

The geographic al centre of London is Trafalgar Square with its fountains, a tall column, a monument to Admiral Nelson, and the National Gallery.