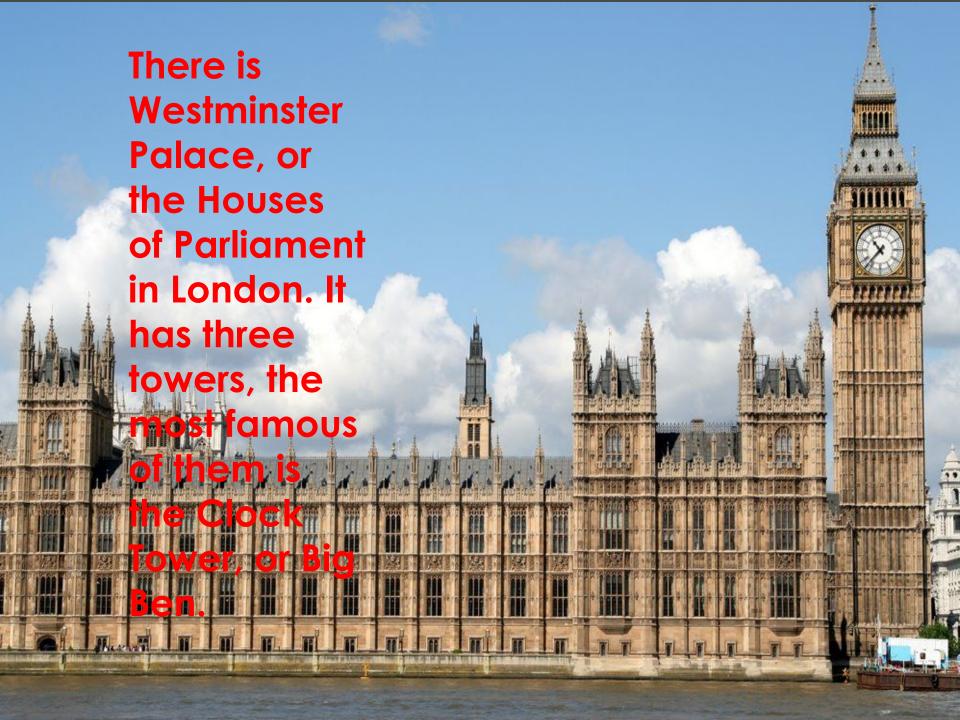

for fogs. **English people often** say that Britain doesn't have a climate, it has weather.



The United Kingdom has four parts or four countries: England, Scotland, Wales and Northern Ireland. London is both the capital of the United Kingdom. A lot of tourists come to see its places of Interest.

## GB consists of four parts



http://ksenstar.com.ua

The Tower of London is an ancient castle. The Tower of **London was** a palace, a fortress, a prison and the King Zoo Now it is a museum.



ST Pauls ST Pauls
Cathedral is one of the most famou and most important beautiful cathedrals in the country. It is a cathedral with a very large dome



The geographic al centre of London is Trafalgar Square with its fountains, a tall column, a monument to Admiral Nelson, and the National Gallery.