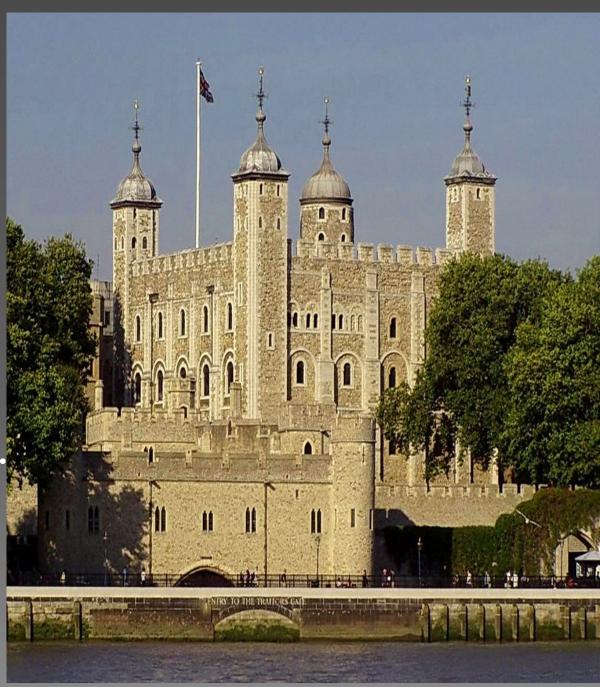

## GB consists of four parts

http://ksenstar.com.ua

The Tower of London is an ancient castle. The Tower of **London was** a palace, a fortress, a prison and the King Zoo Now it is a museum.

ST Pauls ST Pauls
Cathedral is one of the most famou and most important beautiful cathedrals in the country. It is a cathedral with a very large dome