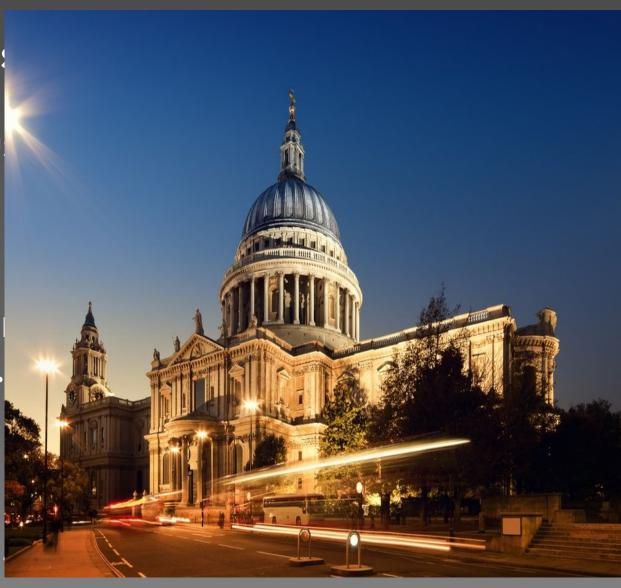

## GB consists of four parts

http://ksenstar.com.ua

The Tower of London is an ancient castle. The Tower of **London was** a palace, a fortress, a prison and the King Zoo Now it is a museum.

ST Pauls ST Pauls
Cathedral is one of the most famou and most important beautiful cathedrals in the country. It is a cathedral with a very large dome