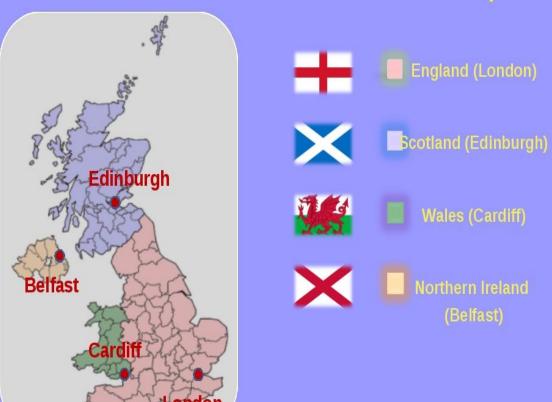

The United Kingdom has four parts or four countries: England, Scotland, Wales and Northern Ireland. London is both the capital of the United Kingdom. A lot of tourists come to see its places of Interest.

## GB consists of four parts

http://ksenstar.com.ua

The Tower of London is an ancient castle. The Tower of **London was** a palace, a fortress, a prison and the King Zoo Now it is a museum.

ST Pauls ST Pauls
Cathedral is one of the most famou and most important beautiful cathedrals in the country. It is a cathedral with a very large dome