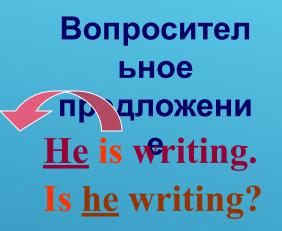

## The Present Continuous Tense

*The Present Continuous Tense* (*Настоящее длительное время*) употребляется для обозначения действия, происходящего в данный момент, в момент речи.

Утвердител ьное предложени е