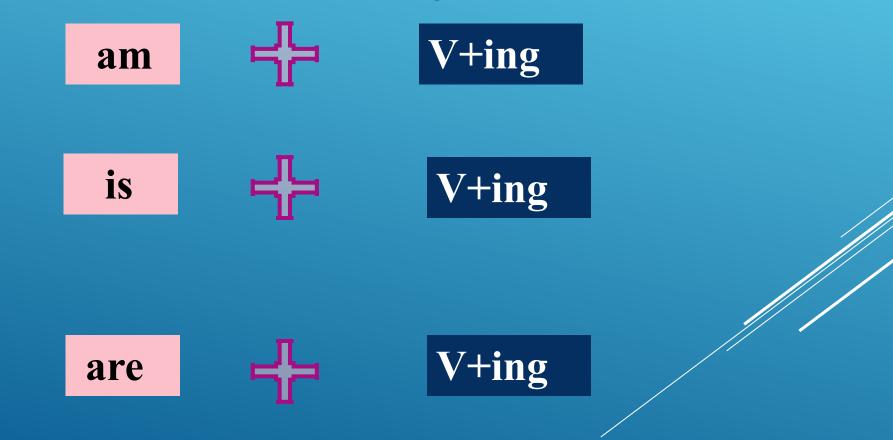

## The Present Continuous Tense

*The Present Continuous Tense* (*Настоящее длительное время*) употребляется для обозначения действия, происходящего в данный момент, в момент речи.

Утвердител ьное предложени е