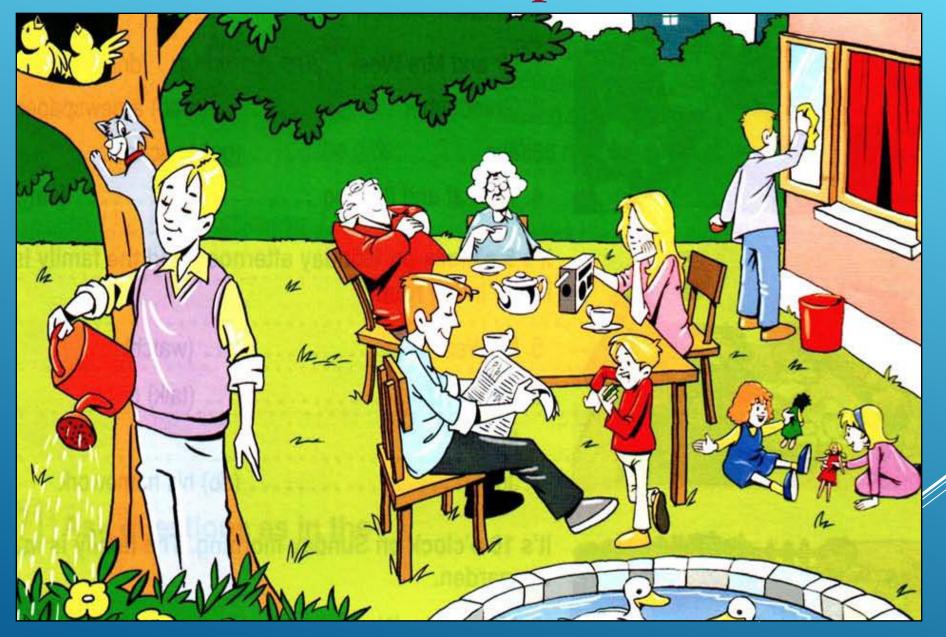

и е



Отрицатель ное предложени ес

He is writing.

He is not writing.

Короткие

ответы

Yes, he is.

No, he isn't.

## СПЕЦИАЛЬНЫЕ ВОПРОСЫ



Правила добавления ing!

watch ing mak*ing* com*ing* eat ing driveng read*ing* rid *ing* study ing jumping run*ning* 



## Open the brackets am going

is sleeping

- I (to go) to school now.
- ► He (to help) his father now.
- ► They (to go) to the river now.
- ▶ He (to sleep) now.

- ► We (to drink) tea now.
- My mother (not to work) at the office name drinking
- > You (to work) now?
- ► I (not to sleep) now.
- What you (to do) now?
- Where they (to go) now?
- She (not to drink) coffee now.

is helping

are going

isn't working

Are you working

am not sleeping

What are you doing

Where are they going

isn't drinking



## Describe the picture