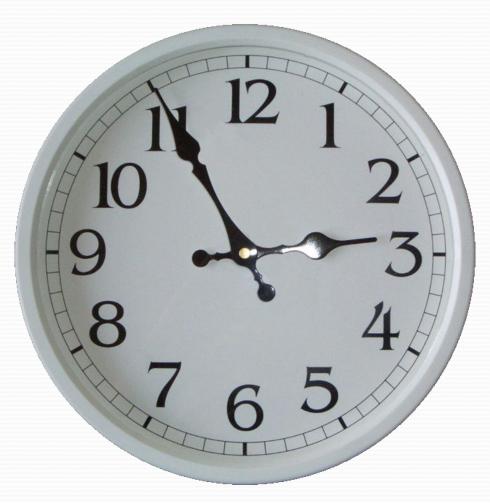

### What time is it?

#### What time is it?

- O'clock
- To
- Past
- Half
- A quarter

- Час
- Соответствует «без»
- ●После
- ●Половина
- четверть