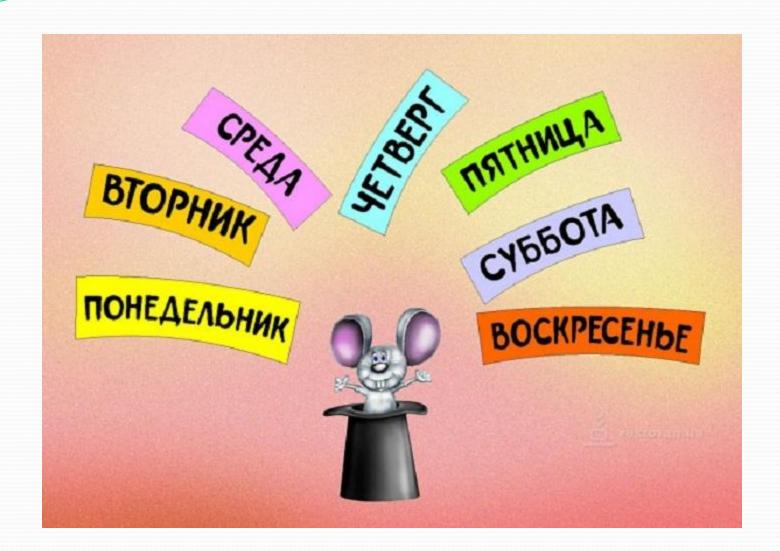

# Days of the week

Put the letters in right order yadnoM esTuyad nesddWeny Synaud driFya hyauTrsd rdSauaty

### Days of the week

- Monday
- Tuesday
- Wednesday
- Thursday
- Friday
- Saturday
- Sunday