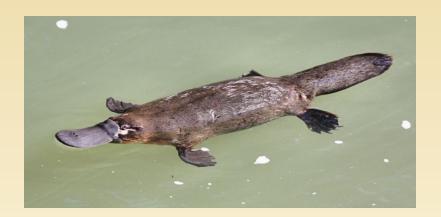

# Welcome to Australia



#### Australia is a continent, a country and an island.





The flag of Australia.

The official emblem of Australia.



### Canberra is the capital of Australia. It is a very young city.









Sydney is a beautiful city.







# Aborigines

The Aborigines are the original Australian people.















## Australian animals.











# Australia quiz

- 1) The capital of Australia is....
  - a. Sydney b. Canberra
- 2) Sydney is famous for its....
  - a. Opera House b. Zoo
- 3) Aborigines live in the... of Australia.
  - a. middle b. sea
- 4) Australia is famous for its....
  - a. beaches b. swimming pools
- 5) There are a lot of sheep.... in Australia.
  - a. schools b. farms

# The End