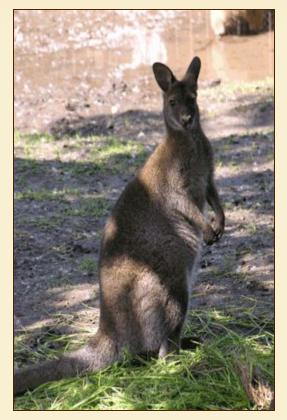

# Welcome to Australia



#### Australia is a continent, a country and an island.





The flag of Australia.

The official emblem of Australia.



### Canberra is the capital of Australia. It is a very young city.









Sydney is a beautiful city.







# Aborigines

The Aborigines are the original Australian people.















## Australian animals.











# Australia quiz

- 1) The capital of Australia is....
  - a. Sydney b. Canberra
- 2) Sydney is famous for its....
  - a. Opera House b. Zoo
- 3) Aborigines live in the... of Australia.
  - a. middle b. sea
- 4) Australia is famous for its....
  - a. beaches b. swimming pools
- 5) There are a lot of sheep.... in Australia.
  - a. schools b. farms

# The End