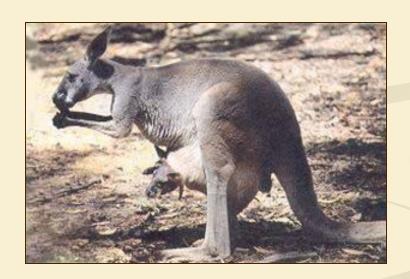

# Welcome to Australia



#### Australia is a continent, a country and an island.





The flag of Australia.

The official emblem of Australia.



### Canberra is the capital of Australia. It is a very young city.









Sydney is a beautiful city.







# Aborigines

The Aborigines are the original Australian people.















## Australian animals.











# Australia quiz

- 1) The capital of Australia is....
  - a. Sydney b. Canberra
- 2) Sydney is famous for its....
  - a. Opera House b. Zoo
- 3) Aborigines live in the... of Australia.
  - a. middle b. sea
- 4) Australia is famous for its....
  - a. beaches b. swimming pools
- 5) There are a lot of sheep.... in Australia.
  - a. schools b. farms

# The End