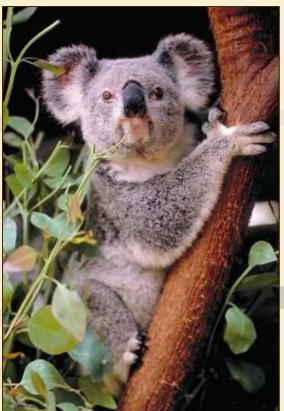

# Welcome to Australia



#### Australia is a continent, a country and an island.





The flag of Australia.

The official emblem of Australia.



### Canberra is the capital of Australia. It is a very young city.









Sydney is a beautiful city.







# Aborigines

The Aborigines are the original Australian people.















## Australian animals.











# Australia quiz

- 1) The capital of Australia is....
  - a. Sydney b. Canberra
- 2) Sydney is famous for its....
  - a. Opera House b. Zoo
- 3) Aborigines live in the... of Australia.
  - a. middle b. sea
- 4) Australia is famous for its....
  - a. beaches b. swimming pools
- 5) There are a lot of sheep.... in Australia.
  - a. schools b. farms

# The End