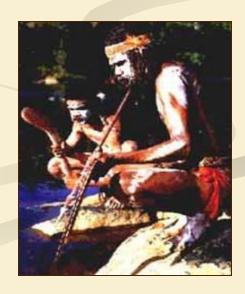

# Welcome to Australia



#### Australia is a continent, a country and an island.





The flag of Australia.

The official emblem of Australia.



### Canberra is the capital of Australia. It is a very young city.









Sydney is a beautiful city.







# Aborigines

The Aborigines are the original Australian people.















## Australian animals.











# Australia quiz

- 1) The capital of Australia is....
  - a. Sydney b. Canberra
- 2) Sydney is famous for its....
  - a. Opera House b. Zoo
- 3) Aborigines live in the... of Australia.
  - a. middle b. sea
- 4) Australia is famous for its....
  - a. beaches b. swimming pools
- 5) There are a lot of sheep.... in Australia.
  - a. schools b. farms

# The End