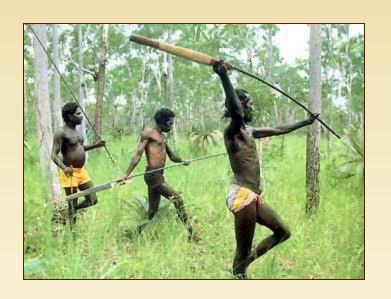

# Welcome to Australia



#### Australia is a continent, a country and an island.





The flag of Australia.

The official emblem of Australia.



### Canberra is the capital of Australia. It is a very young city.









Sydney is a beautiful city.







# Aborigines

The Aborigines are the original Australian people.















## Australian animals.











# Australia quiz

- 1) The capital of Australia is....
  - a. Sydney b. Canberra
- 2) Sydney is famous for its....
  - a. Opera House b. Zoo
- 3) Aborigines live in the... of Australia.
  - a. middle b. sea
- 4) Australia is famous for its....
  - a. beaches b. swimming pools
- 5) There are a lot of sheep.... in Australia.
  - a. schools b. farms

# The End