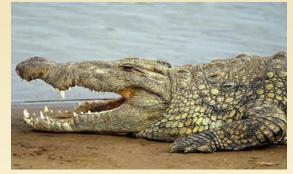

# Welcome to Australia



#### Australia is a continent, a country and an island.





The flag of Australia.

The official emblem of Australia.



### Canberra is the capital of Australia. It is a very young city.









Sydney is a beautiful city.







# Aborigines

The Aborigines are the original Australian people.















## Australian animals.











# Australia quiz

- 1) The capital of Australia is....
  - a. Sydney b. Canberra
- 2) Sydney is famous for its....
  - a. Opera House b. Zoo
- 3) Aborigines live in the... of Australia.
  - a. middle b. sea
- 4) Australia is famous for its....
  - a. beaches b. swimming pools
- 5) There are a lot of sheep.... in Australia.
  - a. schools b. farms

# The End