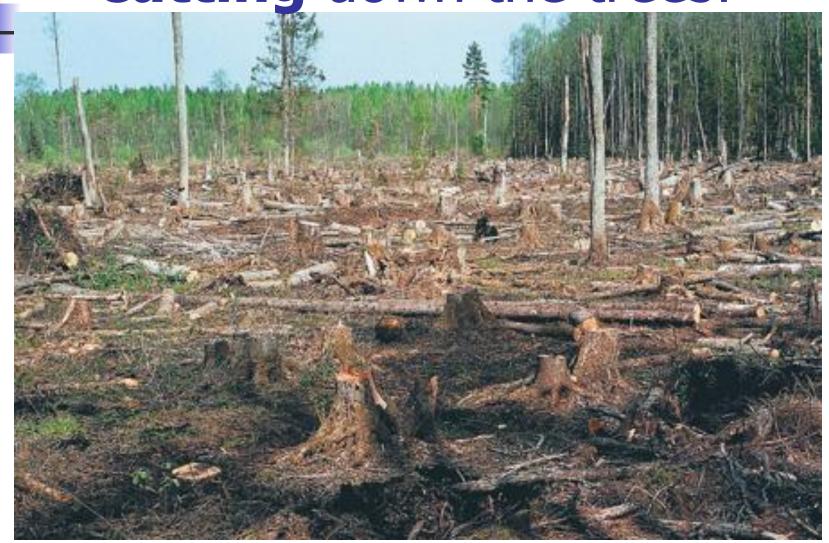

### To save our planet we must

 AVOID DOING SMTH (Избегать, стараться не делать что-либо); To save our planet avoid cutting down the trees!

Here are some ways in which you, your friends and your family can begin trying to save the Earth right now.