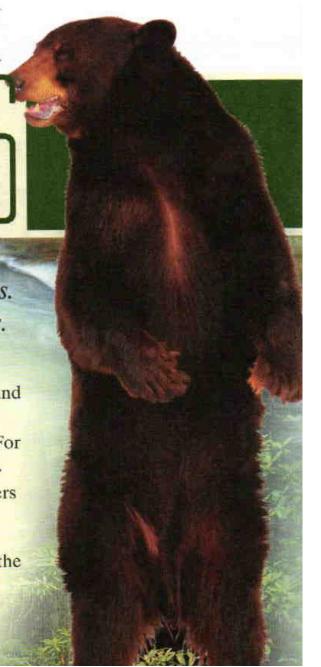

## KAMCHATKA'S GENTLE J H 5

Kamchatka is a wild land of volcanoes, forests and lakes. It is also home to thousands of Kamchatka brown bears.

The Kamchatka brown bear is very, VERY big. It can weigh 400 kg.

When it stands up, it can be 2.50 m tall. It is very strong, with big teeth and long, sharp claws.

These big animals are usually very peaceful – unlike Siberian bears. For most of the year they live in thick forests and eat berries, nuts and roots.

In the summer months, millions of salmon swim up Kamchatka's rivers from the sea. These fish are the bears' favourite food. Bears travel hundreds of kilometres to live next to the rivers and catch the salmon. Bears are very good swimmers, and their thick fur keeps them warm in the ice-cold water.