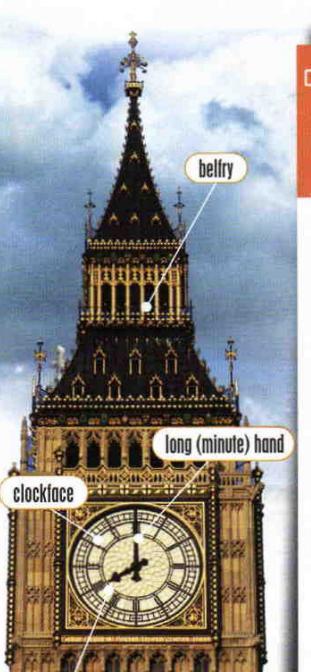

## Tourist Attractions

Every year, millions of tourists come to London to see and listen to Big Ben. But, what exactly is Big Ben?

Most people think that Big Ben is the tall clock tower that stands above the Houses of Parliament. Well no! Big Ben is not the clock tower. It is one of the four huge bells it side the tower. Its name comes from the bell's commissioner of works, Sir Benjamin Hall, or Ben. The tower is 98 metres high. The bell inside the tower is 14 tons. The clock on the tower is also huge. Each of the four clockfaces is 7 metres wide. The hour hands are about 3 metres long and the minute hands are about 4 metres long.