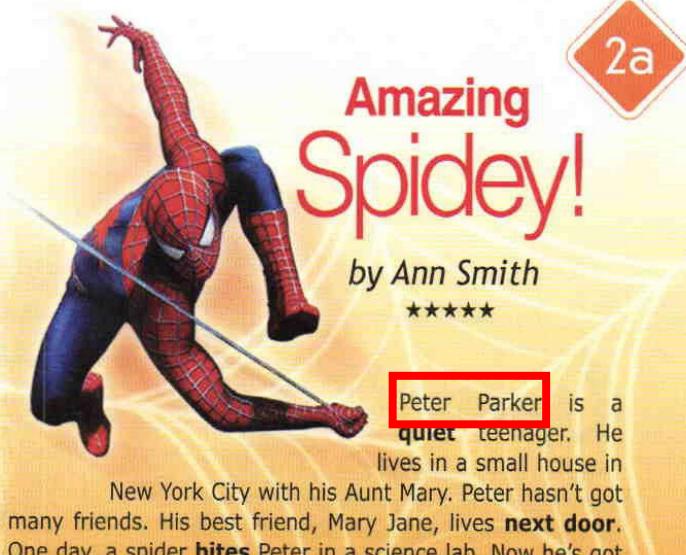

New York City with his Aunt Mary. Peter hasn't got many friends. His best friend, Mary Jane, lives **next door**. One day, a spider **bites** Peter in a science lab. Now he's got special **powers!** He is **strong** and **fast** and he can **climb walls**, just like a spider! People love him, but his **enemy**, the evil Green Goblin, is after him. Can Spider-Man stop him? **Watch** this brilliant film to find out!