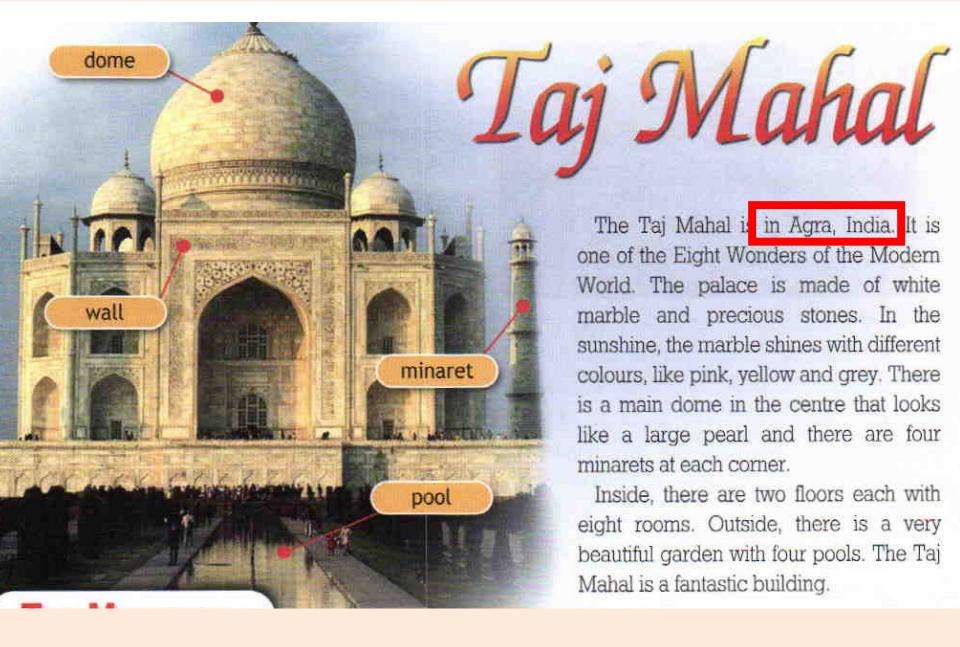

| Characters | Countries           | Sights | Others |
|------------|---------------------|--------|--------|
| 100        | Where is Taj Mahal? | 100    | 100    |
| 500        | 500                 | 500    | 500    |
| 1000       | 1000                | 1000   | 1000   |

| Characters       | Countries      | Sights                         | Others                                      |
|------------------|----------------|--------------------------------|---------------------------------------------|
| Peter Parker     | In Agra, India | One of the huge bells          | The Banana<br>Festival                      |
| Homer<br>Simpson | Cheboksary     | The<br>Kamchatka<br>brown bear | Very long<br>noodles                        |
| An archeologist  | Wellington     | In London                      | On the 4 <sup>th</sup> Thursday of November |
|                  |                |                                |                                             |