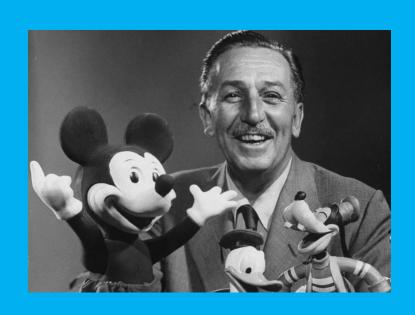

## Walt Disney

Подготовили :ученики 6»А» МБОУ «СОШ №5»

Walt Disney was an American artist and film producer, who was famous for his animated cartoons. He was born on December 5, 1901 in Chicago. In his early childhood he revealed a talent for drawing and an interest in photography

In 1923 he left with his brother for Hollywood Walt Disney made a series of short cartoons but lost all their money, and for some years struggled against poverty. Luckily, Walt's brother Roy gave him more to start up again. The first talking picture came out in 1927 and Disney realized that sound held the key to the future of films. He developed many techniques in producing cartoons.

He looked quite rat-like with long pointed nose and small eyes. Later his face changed. His head got as big as his body or almost, his eyes got bigger, too. He got younger instead of older. Now it is an acceptable symbol for the USA. Donald Duck was created in 1936. Walt Disney took the biggest risk of his career and spent a fortune on a full-length cartoon Finally, the first full-length cartoon feature film "Snow White and the Seven Dwarfs" was brought out in 1935, which the public paid millions of dollars to see. In the 1950's and 1960's, Walt Disney began developing the family-entertainment parks, Disneyland and Disney World. The first Disneyland was opened in southern California in 1955. Walt Disney died in California at the age of 65.