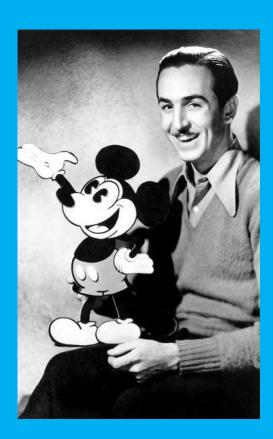

His most famous characters are Mickey Mouse, Duck and Pluto. The first Mickey Mouse cartoon was drawn 1928. It was the first sound cartoon, which brought great success to its creator. In the early cartoons he was really horrible

Mickey Mouse is a comic animal cartoon character. His fathers name is Walt Disney.

Mickey Mouse was created in 1928. The Walt Disney Company celebrates his birthday on the 18 th of November.

Mickey and Minnie are friends. Minnie likes all that Mickey likes.