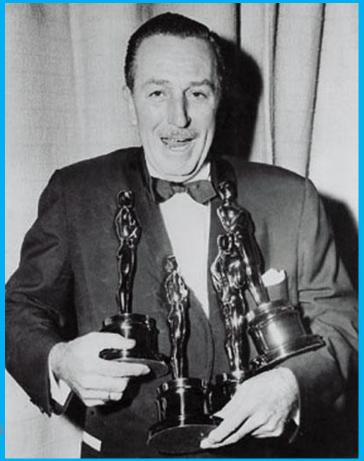

## Walt Disney

Подготовили :ученики 6»А» МБОУ «СОШ №5»

Walt Disney was an American artist and film producer, who was famous for his animated cartoons. He was born on December 5, 1901 in Chicago. In his early childhood he revealed a talent for drawing and an interest in photography

In 1923 he left with his brother for Hollywood Walt Disney made a series of short cartoons but lost all their money, and for some years struggled against poverty. Luckily, Walt's brother Roy gave him more to start up again. The first talking picture came out in 1927 and Disney realized that sound held the key to the future of films. He developed many techniques in producing cartoons.

He looked quite rat-like with long pointed nose and small eyes. Later his face changed. His head got as big as his body or almost, his eyes got bigger, too. He got younger instead of older. Now it is an acceptable symbol for the USA. Donald Duck was created in 1936. Walt Disney took the biggest risk of his career and spent a fortune on a full-length cartoon Finally, the first full-length cartoon feature film "Snow White and the Seven Dwarfs" was brought out in 1935, which the public paid millions of dollars to see. In the 1950's and 1960's, Walt Disney began developing the family-entertainment parks, Disneyland and Disney World. The first Disneyland was opened in southern California in 1955. Walt Disney died in California at the age of 65.