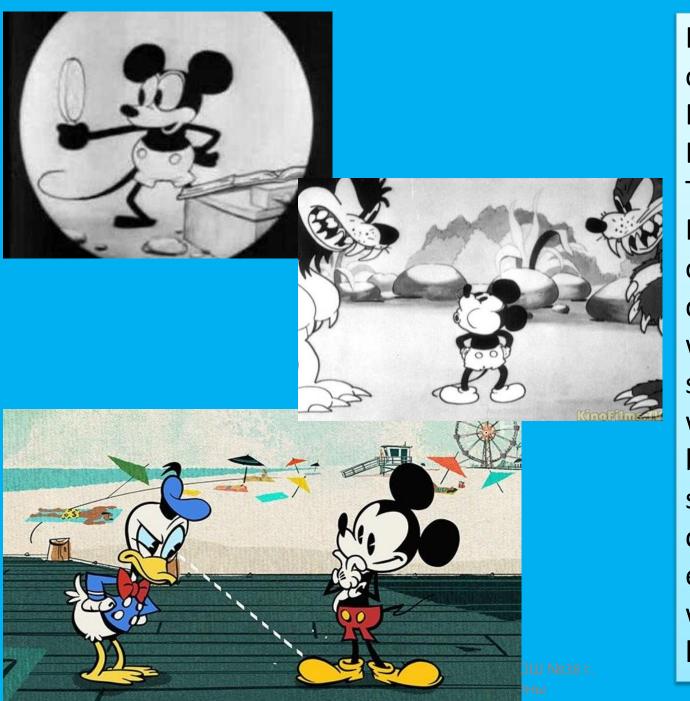

His most famous characters are Mickey Mouse, Duck and Pluto. The first Mickey Mouse cartoon was drawn 1928. It was the first sound cartoon, which brought great success to its creator. In the early cartoons he was really horrible

He looked quite rat-like with long pointed nose and small eyes. Later his face changed. His head got as big as his body or almost, his eyes got bigger, too. He got younger instead of older. Now it is an acceptable symbol for the USA. Donald Duck was created in 1936. Walt Disney took the biggest risk of his career and spent a fortune on a full-length cartoon Finally, the first full-length cartoon feature film "Snow White and the Seven Dwarfs" was brought out in 1935, which the public paid millions of dollars to see. In the 1950's and 1960's, Walt Disney began developing the family-entertainment parks, Disneyland and Disney World. The first Disneyland was opened in southern California in 1955. Walt Disney died in California at the age of 65.

Mickey and Minnie debuted in the cartoon short Plane Crazy, on May 15,1928. In those days films were silent and Mickey didnt speak.

In 1932, Disney received a special Academy Award for the creation of Mickey Mouse. It was the first sound cartoon with Mickey Mouse. Mickey has been Pluto dog for so long time. Its hard to believe when they first met, they were enemies.