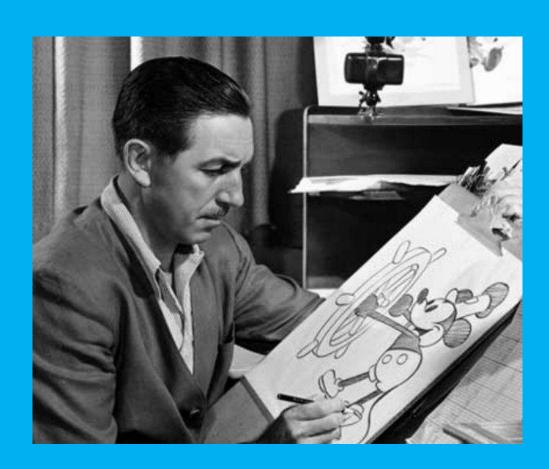

## Walt Disney

Подготовили :ученики 6»А» МБОУ «СОШ №5»

Walt Disney was an American artist and film producer, who was famous for his animated cartoons. He was born on December 5, 1901 in Chicago. In his early childhood he revealed a talent for drawing and an interest in photography

In 1923 he left with his brother for Hollywood Walt Disney made a series of short cartoons but lost all their money, and for some years struggled against poverty. Luckily, Walt's brother Roy gave him more to start up again. The first talking picture came out in 1927 and Disney realized that sound held the key to the future of films. He developed many techniques in producing cartoons.