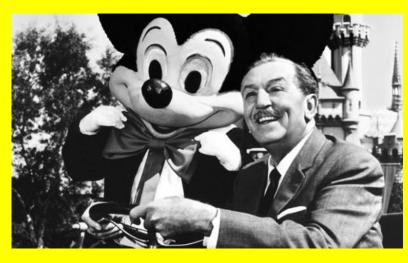

## Walt Disney

Подготовили :ученики 6»А» МБОУ «СОШ №5»

Walt Disney was an American artist and film producer, who was famous for his animated cartoons. He was born on December 5, 1901 in Chicago. In his early childhood he revealed a talent for drawing and an interest in photography

In 1923 he left with his brother for Hollywood Walt Disney made a series of short cartoons but lost all their money, and for some years struggled against poverty. Luckily, Walt's brother Roy gave him more to start up again. The first talking picture came out in 1927 and Disney realized that sound held the key to the future of films. He developed many techniques in producing cartoons.

His most famous characters are Mickey Mouse, Duck and Pluto. The first Mickey Mouse cartoon was drawn 1928. It was the first sound cartoon, which brought great success to its creator. In the early cartoons he was really horrible

He looked quite rat-like with long pointed nose and small eyes. Later his face changed. His head got as big as his body or almost, his eyes got bigger, too. He got younger instead of older. Now it is an acceptable symbol for the USA. Donald Duck was created in 1936. Walt Disney took the biggest risk of his career and spent a fortune on a full-length cartoon Finally, the first full-length cartoon feature film "Snow White and the Seven Dwarfs" was brought out in 1935, which the public paid millions of dollars to see. In the 1950's and 1960's, Walt Disney began developing the family-entertainment parks, Disneyland and Disney World. The first Disneyland was opened in southern California in 1955. Walt Disney died in California at the age of 65.