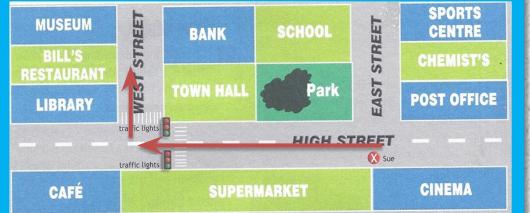

#### **ASKING**

GIVING

Go down High Street until you get to the traffic lights Turn right into West Street and go straight on Its on your left next to Bill's restaurant

You are welcome

Excuse me, how can I get to the museum?

#### Thank you very much