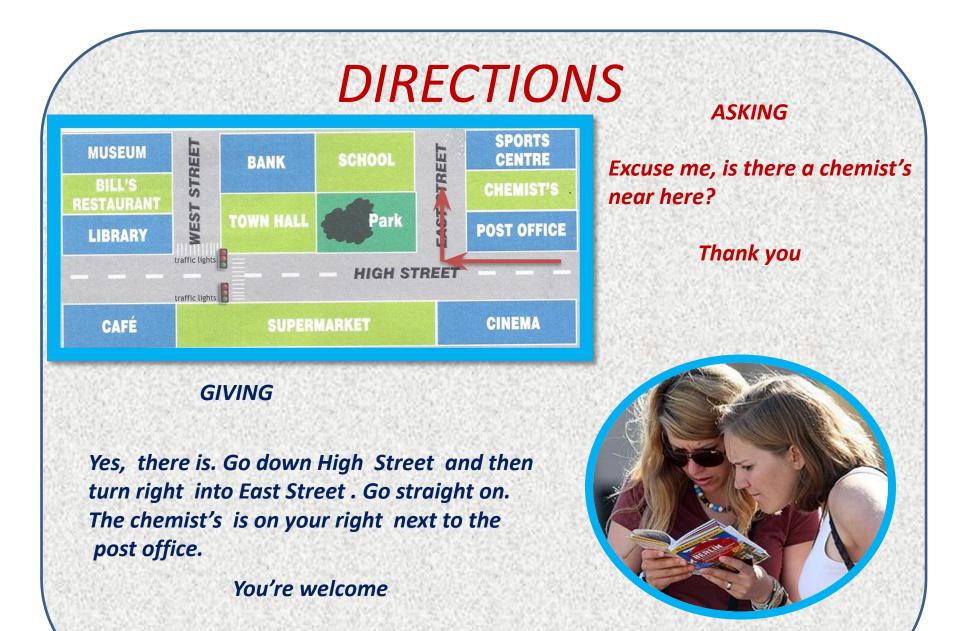

ill'S Restaurant?

#### Is it far?

Thank you very much

#### GIVING

Go down the street until you get to the traffic lights Turn right and go straight on Its on your left next to the library

Not really

Don't mention it

## DIRECTIONS

#### **ASKING**



GIVING

Go down High Street until you get to the traffic lights Turn right into West Street and go straight on Its on your left next to Bill's restaurant

You are welcome

Excuse me, how can I get to the museum?

#### Thank you very much

## DIRECTIONS

#### **ASKING**

Excuse me, Could you tell me

the way to the sports centre,

please?

Is it far?

Thank you



GIVING

Yes, go down High Street until you get to the park Turn right into East Street and go straight on Its on your right next to the chemist's

Not really

Don't mention it



# Good Luck