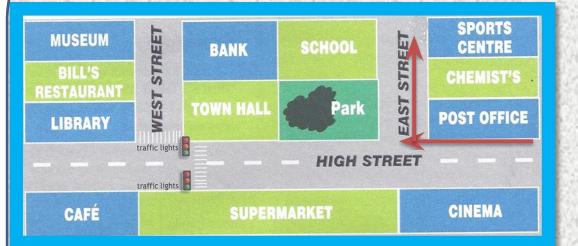

#### **ASKING**

Excuse me, Could you tell me

the way to the sports centre,

please?

Is it far?

Thank you

GIVING

Yes, go down High Street until you get to the park Turn right into East Street and go straight on Its on your right next to the chemist's

Not really

Don't mention it