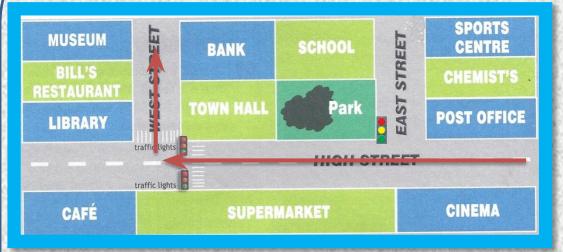

#### **ASKING**

Excuse me, Could you tell me

the way to the sports centre,

please?

Is it far?

Thank you

GIVING

Yes, go down High Street until you get to the park Turn right into East Street and go straight on Its on your right next to the chemist's

Not really

Don't mention it