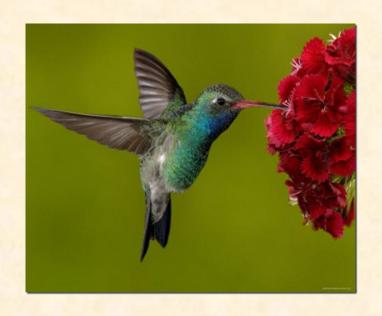

# a humming bird

# What bird can fly?

# What bird cannot fly?

#### Correct the mistakes

The humming bird is a big bird.

The ostrich is a slow bird.