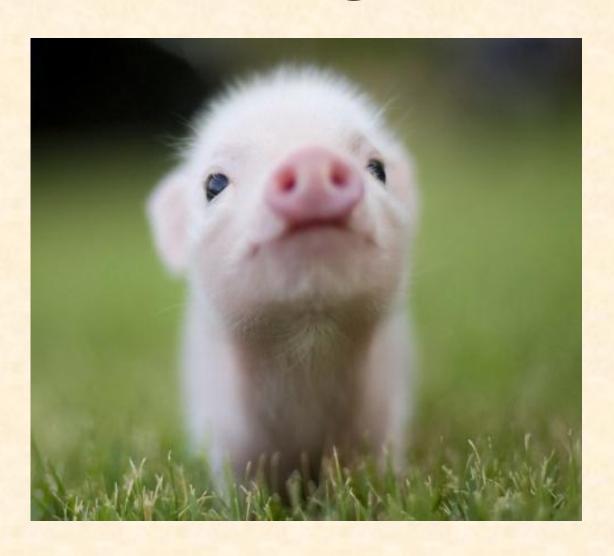

# **A PIG**

It is a small animal with long ears. It has got a short tail. It is fluffy. It can jump.