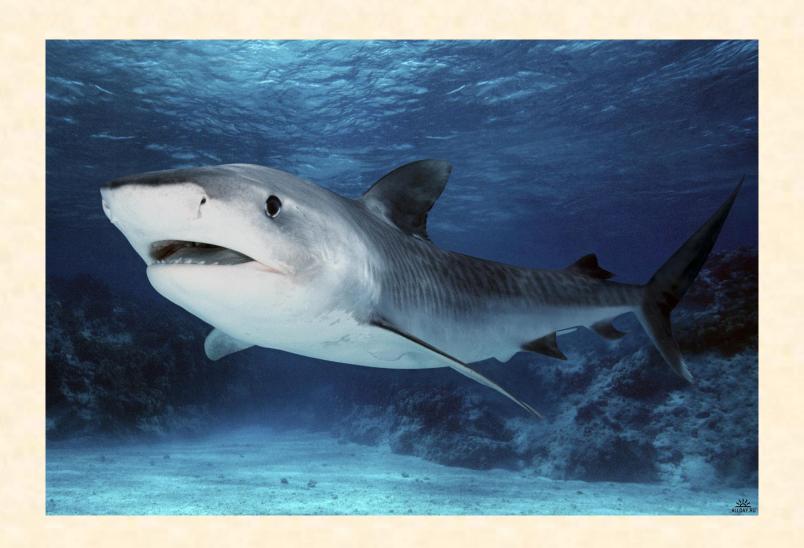

## a shark

## Is it a shark?

#### Correct the mistakes

The shark is a dangerous reptile.

The giraffe is a small animal.