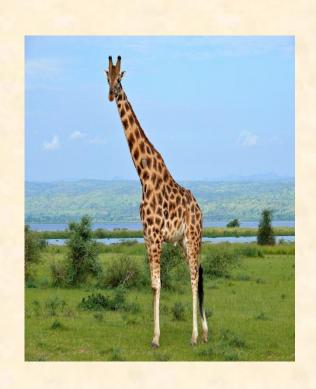

# a giraffe

# Is it a giraffe?

#### What animal lives in Africa?

#### Correct the mistakes

The shark is a dangerous reptile.

The giraffe is a small animal.