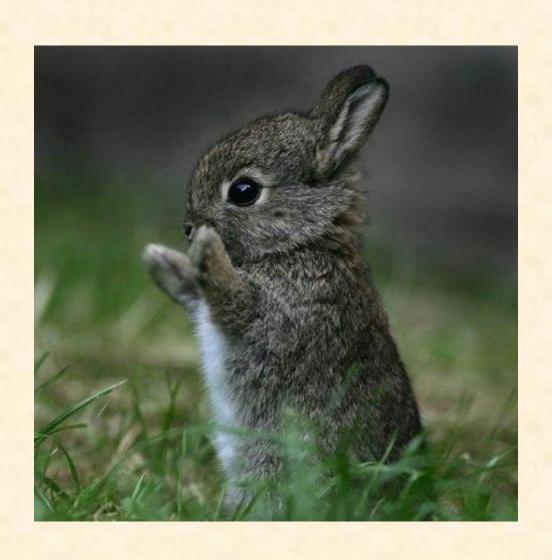

Fluffy



#### Correct the mistakes

The humming bird is a big bird.

The ostrich is a slow bird.





#### Correct the mistakes

The shark is a dangerous reptile.



The giraffe is a small animal.



#### WHAT ARE THEY LIKE?



THE ... IS



- Tall
- Fat
- Heavy
- Fast
- Slow
- Dangerous
- Fluffy

It is a big farm animal. It is big and kind. It gives milk.



It is a pet. It can live on a farm. It can hunt. It is brave and smart. It eats meat.

## A DOG



It is a bird. You can see it on the pond. It is a water bird. It is fat. It has got short legs. It is slow but it can swim.

# A DUCK



It is a farm animal with short legs and big ears. It is not fluffy. It is fat.

# **A PIG**



It is a small animal with long ears. It has got a short tail. It is fluffy. It can jump.

# **A RABBIT**



#### What is it?

It is a farm/wild animal.

It lives on/in ....

It is .... / It is not ....

It can/can't ....