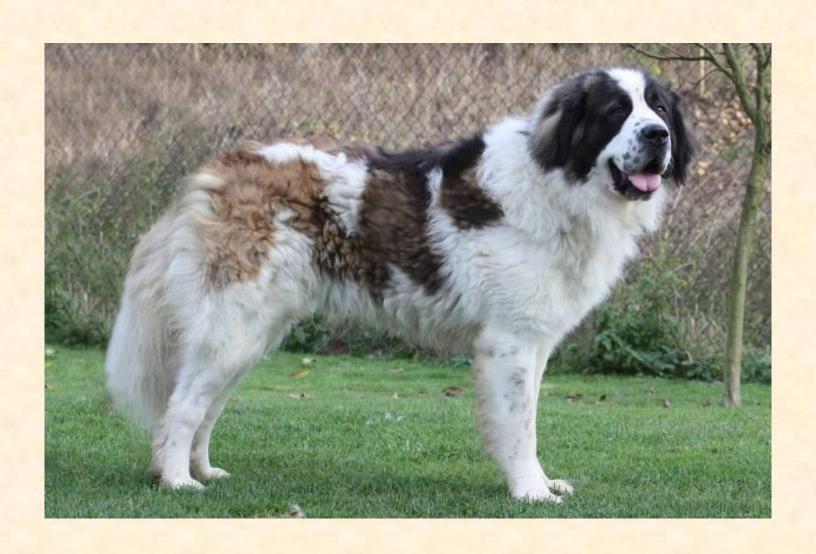

## A DOG

It is a bird. You can see it on the pond. It is a water bird. It is fat. It has got short legs. It is slow but it can swim.