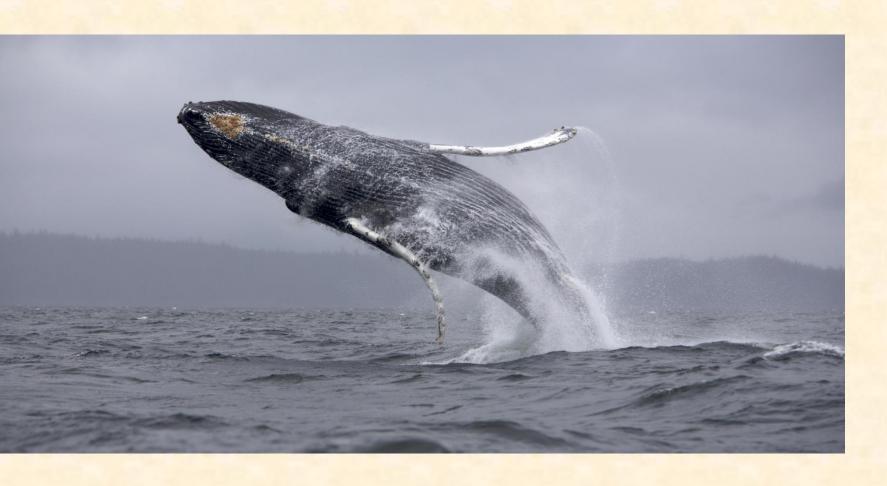

#### Звук [h]

We are happy brother pigs,
We are happy piggy-wigs,
We have time to jump and play,
We are happy all the day!





# "ANIMALS"







## an ostrich



# an alligator



## a shark



# a giraffe



# a humming bird



## a whale



# Is it an alligator?



## Is it an ostrich?



## Is it a shark?



# Is it a giraffe?



#### Guess the words

- harsk
- stochri
- wleha
- dibr
- torallgai
- fgifera





#### Check the words

- shark
- ostrich
- whale
- bird
- alligator
- giraffe



# What animal swims in the sea?







### What animal can run fast?





# What bird can fly?





#### What animal lives in Africa?





# What bird cannot fly?





#### WHAT ARE THEY LIKE?

- Tall
- Fat
- Heavy
- Fast
- Slow
- Dangerous
- Fluffy



#### Correct the mistakes

The humming bird is a big bird.

The ostrich is a slow bird.





#### Correct the mistakes

The shark is a dangerous reptile.



The giraffe is a small animal.



#### WHAT ARE THEY LIKE?



THE ... IS



- Tall
- Fat
- Heavy
- Fast
- Slow
- Dangerous
- Fluffy

It is a big farm animal. It is big and kind. It gives milk.



It is a