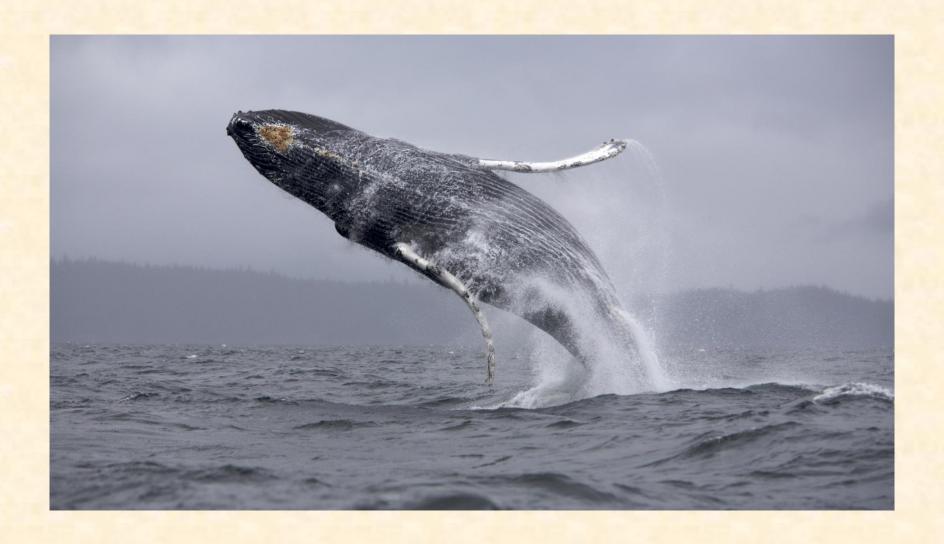

#### Звук [h]

We are happy brother pigs,
We are happy piggy-wigs,
We have time to jump and play,
We are happy all the day!





# "ANIMALS"







## an ostrich



# an alligator



## a shark



# a giraffe



# a humming bird



## a whale



# Is it an alligator?



## Is it an ostrich?



## Is it a shark?



# Is it a giraffe?



#### Guess the words

- harsk
- stochri
- wleha
- dibr
- torallgai
- fgifera





#### Check the words

- shark
- ostrich
- whale
- bird
- alligator
- giraffe



# What animal swims in the sea?







### What animal can run fast?





# What bird can fly?





#### What animal lives in Africa?





# What bird cannot fly?





#### WHAT ARE THEY LIKE?

- Tall
- Fat
- Heavy
- Fast
- Slow
- Dangerous
- Fluffy



#### Correct the mistakes

The humming bird is a big bird.

The ostrich is a slow bird.





#### Correct the mistakes

The shark is a dangerous reptile.



The giraffe is a small animal.



#### WHAT ARE THEY LIKE?



THE ... IS



- Tall
- Fat
- Heavy
- Fast
- Slow
- Dangerous
- Fluffy

I