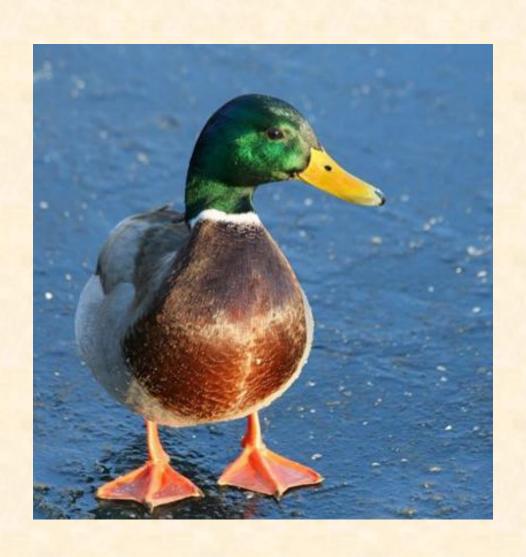

# A DUCK

It is a farm animal with short legs and big ears. It is not fluffy. It is fat.