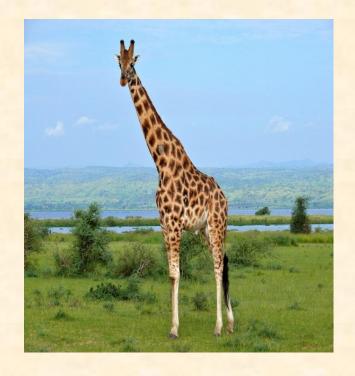

#### Звук [h]

We are happy brother pigs,
We are happy piggy-wigs,
We have time to jump and play,
We are happy all the day!





# "ANIMALS"







## an ostrich



# an alligator



## a shark



# a giraffe



# a humming bird



## a whale



# Is it an alligator?



## Is it an ostrich?



## Is it a shark?



# Is it a giraffe?



#### Guess the words

- harsk
- stochri
- wleha
- dibr
- torallgai
- fgifera





#### Check the words

- shark
- ostrich
- whale
- bird
- alligator
- giraffe



# What animal swims in the sea?







### What animal can run fast?





# What bird can fly?





#### What animal lives in Africa?





# What bird cannot fly?





#### WHAT ARE THEY LIKE?

- Tall
- Fat
- Heavy
- Fast
- Slow
- Dangerous
- Fluffy



#### Correct the mistakes

The humming bird is a big bird.

The ostrich is a slow bird.





#### Correct the mistakes

The shark is a dangerous reptile.



The giraffe is a small animal.



##