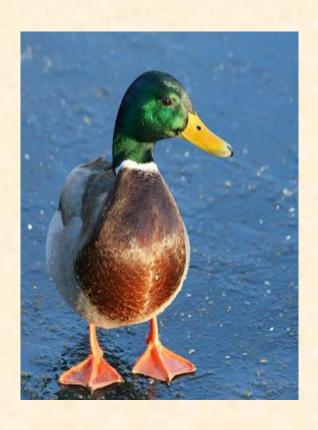

## A DOG

It is a bird. You can see it on the pond. It is a water bird. It is fat. It has got short legs. It is slow but it can swim.

# A DUCK

It is a farm animal with short legs and big ears. It is not fluffy. It is fat.