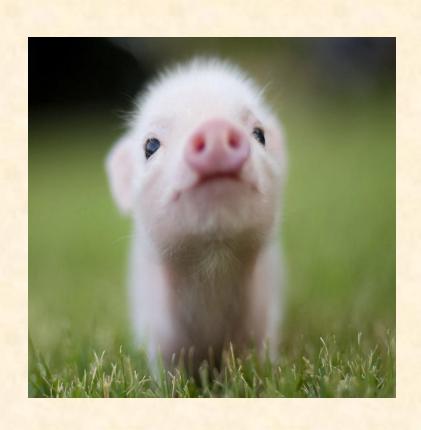

# **A PIG**

It is a small animal with long ears. It has got a short tail. It is fluffy. It can jump.