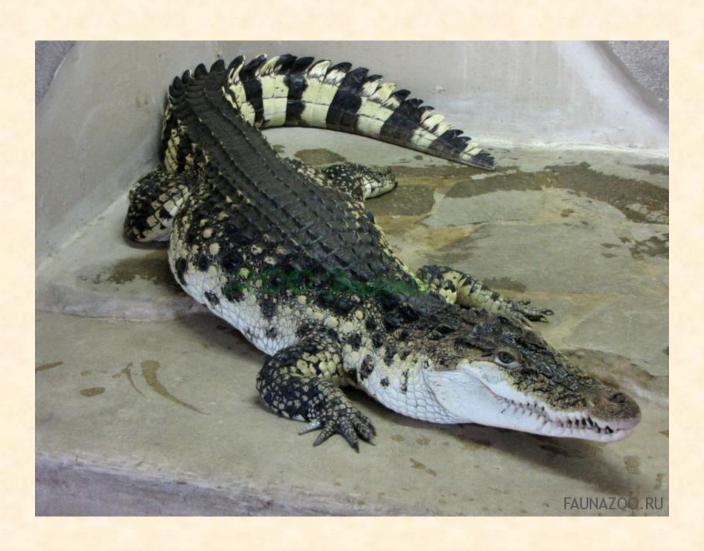

#### Звук [h]

We are happy brother pigs,
We are happy piggy-wigs,
We have time to jump and play,
We are happy all the day!





# "ANIMALS"







## an ostrich



# an alligator



## a shark



# a giraffe



# a humming bird



## a whale



# Is it an alligator?



## Is it an ostrich?



## Is it a shark?



# Is it a giraffe?



#### Guess the words

- harsk
- stochri
- wleha
- dibr
- torallgai
- fgifera





#### Check the words

- shark
- ostrich
- whale
- bird
- alligator
- giraffe



# What animal swims in the sea?







### What animal can run fast?





# What bird can fly?





#### What animal lives in Africa?





# What bird cannot fly?





#### WHAT ARE THEY LIKE?

- Tall
- Fat
- Heavy
- Fast
- Slow
- Dangerous
- Fluffy



#### Correct the mistakes

The humming bird is a big bird.

The ostrich is a slow bird.





#### Correct the mistakes

The shark is a dangerous reptile.



The giraffe is a small animal.



#### WHAT ARE THEY LIKE?



THE ... I