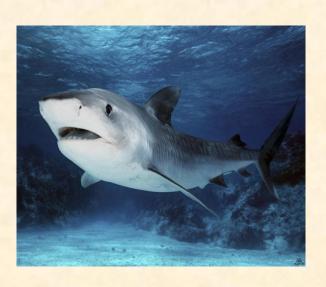

## a shark

## Is it a shark?

# What animal swims in the sea?

#### Correct the mistakes

The shark is a dangerous reptile.

The giraffe is a small animal.