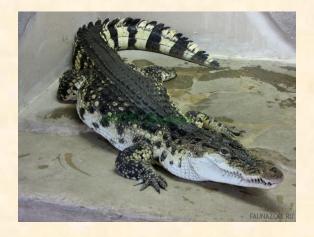

# a shark



# a giraffe



# a humming bird



## a whale



# Is it an alligator?



## Is it an ostrich?



## Is it a shark?



# Is it a giraffe?



#### Guess the words

- harsk
- stochri
- wleha
- dibr
- torallgai
- fgifera





#### Check the words

- shark
- ostrich
- whale
- bird
- alligator
- giraffe



# What animal swims in the sea?







### What animal can run fast?





# What bird can fly?





#### What animal lives in Africa?





# What bird cannot fly?





#### WHAT ARE THEY LIKE?

- Tall
- Fat
- Heavy
- Fast
- Slow
- Dangerous
- Fluffy



#### Correct the mistakes

The humming bird is a big bird.

The ostrich is a slow bird.





#### Correct the mistakes

The shark is a dangerous reptile.



The giraffe is a small animal.



#### WHAT ARE THEY LIKE?



THE ... IS



- Tall
- Fat
- Heavy
- Fast
- Slow
- Dangerous
- Fluffy

It is a big farm animal. It is big and kind. It gives milk.



It is a pet. It can live on a farm. It can hunt. It is brave and smart. It eats meat.

## A DOG



It is a bird. You can see it on the pond. It is a water bird. It is fat. It has got short legs. It is slow but it can swim.

# A DUCK



It is a farm animal with short legs and big ears. It is not fluffy. It is fat.

# **A PIG**



It is a small animal with long ears. It has got a short tail. It is fluffy. It can jump.

# **A RABBIT**



#### What is it?

It is a farm/wild animal.

It lives on/in ....

It is .... / It is not ....

It can/can't ....