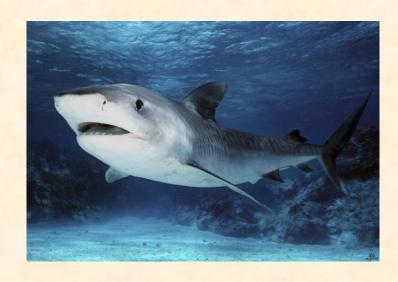

## a shark

## Is it a shark?

# What animal swims in the sea?

#### Correct the mistakes

The shark is a dangerous reptile.

The giraffe is a small animal.