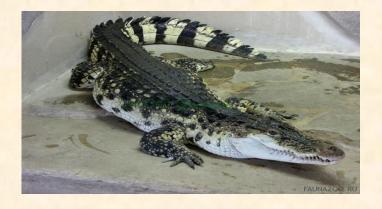

#### Звук [h]

We are happy brother pigs,
We are happy piggy-wigs,
We have time to jump and play,
We are happy all the day!





# "ANIMALS"







## an ostrich



# an alligator



## a shark



# a giraffe



# a humming bird



## a whale



# Is it an alligator?



## Is it an ostrich?



## Is it a shark?



# Is it a giraffe?



#### Guess the words

- harsk
- stochri
- wleha
- dibr
- torallgai
- fgifera





#### Check the words

- shark
- ostrich
- whale
- bird
- alligator
- giraffe



# What animal swims in the sea?







### What animal can run fast?





# What bird can fly?





#### What animal lives in Africa?





# What bird cannot fly?





#### WHAT ARE THEY LIKE?

- Tall
- Fat
- Heavy
- Fast
- Slow
- Dangerous
- Fluffy



#### Correct the mistakes

The humming bird is a big bird.

The ostrich is a slow bird.





#### Correct the mistakes

The shark is a dangerous reptile.



The giraffe is a small animal.



#### WHAT ARE THEY LIKE?



THE ... IS



- Tall
- Fat
- Heavy
- Fast
- Slow
- Dangerous
- Fluffy

It is a big farm animal. It is big and kind. It gives milk.



It is a pet. It can live on a farm. It can hunt. It is brave and smart. It eats meat.

## A DOG



It is a bird.