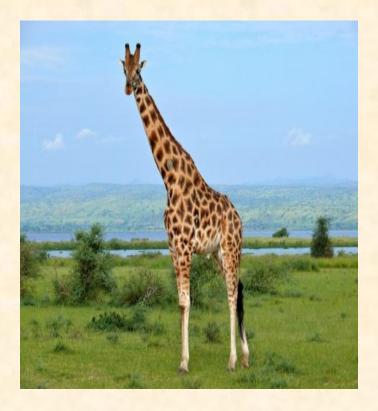

# a giraffe

# Is it a giraffe?

#### What animal lives in Africa?

#### Correct the mistakes

The shark is a dangerous reptile.

The giraffe is a small animal.