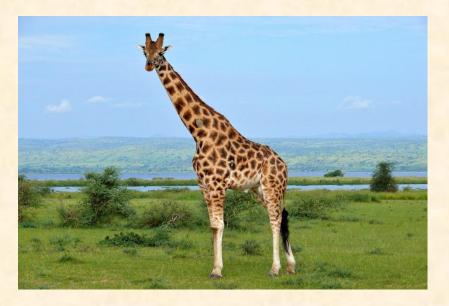

## an ostrich



# an alligator



## a shark



# a giraffe



# a humming bird



## a whale



# Is it an alligator?



## Is it an ostrich?



## Is it a shark?



# Is it a giraffe?



#### Guess the words

- harsk
- stochri
- wleha
- dibr
- torallgai
- fgifera





#### Check the words

- shark
- ostrich
- whale
- bird
- alligator
- giraffe



# What animal swims in the sea?







### What animal can run fast?





# What bird can fly?





#### What animal lives in Africa?





# What bird cannot fly?





#### WHAT ARE THEY LIKE?

- Tall
- Fat
- Heavy
- Fast
- Slow
- Dangerous
- Fluffy



#### Correct the mistakes

The humming bird is a big bird.

The ostrich is a slow bird.





#### Correct the mistakes

The shark is a dangerous reptile.



The giraffe is a small animal.



#### WHAT ARE THEY LIKE?



THE ... IS



- Tall
- Fat
- Heavy
- Fast
- Slow
- Dangerous
- Fluffy

It is a big farm animal. It is big and kind. It gives milk.



It is a pet. It can live on a farm. It can hunt. It is brave and smart. It eats meat.

## A DOG



It is a bird. You can see it on the pond. It is a water bird. It is fat. It has got short legs. It is slow but it can swim.

# A DUCK



It is a farm animal with short legs and big ears. It is not fluffy. It is fat.

# **A PIG**



It is a small animal with long ears. It has got a short tail. It is fluffy. It can jump.

# **A RABBIT**



#### What is it?

It is a farm/wild animal.

It lives on/in ....

It is .... / It is not ....

It can/can't ....