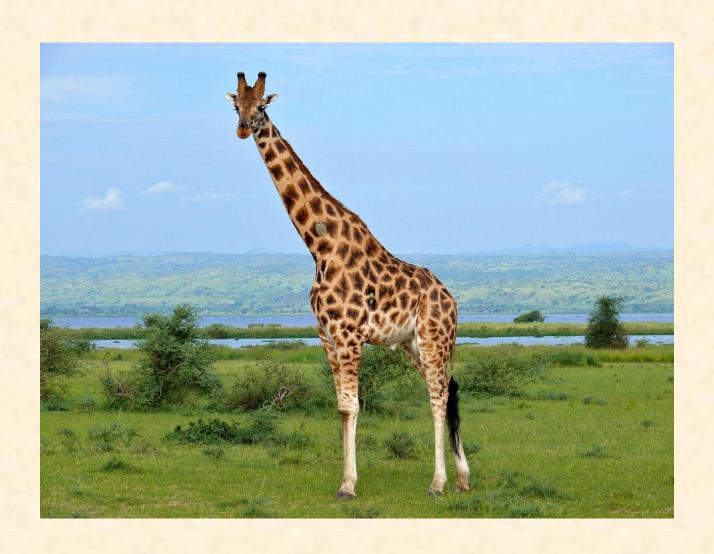

# a giraffe

# Is it a giraffe?

#### What animal lives in Africa?

#### Correct the mistakes

The shark is a dangerous reptile.

The giraffe is a small animal.