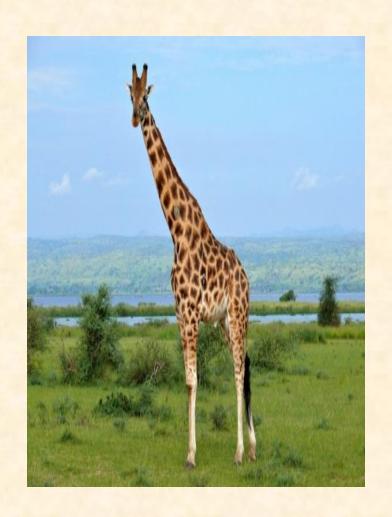

# a giraffe

# Is it a giraffe?

#### What animal lives in Africa?

#### Correct the mistakes

The shark is a dangerous reptile.

The giraffe is a small animal.