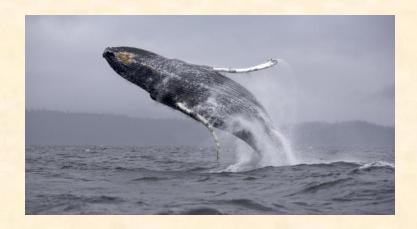

#### Звук [h]

We are happy brother pigs,
We are happy piggy-wigs,
We have time to jump and play,
We are happy all the day!





# "ANIMALS"







## an ostrich



# an alligator



## a shark



# a giraffe



# a humming bird



## a whale



# Is it an alligator?



## Is it an ostrich?



## Is it a shark?



# Is it a giraffe?



#### Guess the words

- harsk
- stochri
- wleha
- dibr
- torallgai
- fgifera





#### Check the words

- shark
- ostrich
- whale
- bird
- alligator
- giraffe



# What animal swims in the sea?







### What animal can run fast?





# What bird can fly?





#### What animal lives in Africa?





# What bird cannot fly?





#### WHAT ARE THEY LIKE?

- Tall
- Fat
- Heavy
- Fast
- Slow
- Dangerous
- Fluffy



#### Correct the mistakes

The humming bird is a big bird.

The ostrich is a slow bird.





#### Correct the mistakes

The shark is a dangerous reptile.



The giraffe is a small animal.



#### WHAT ARE THEY LIKE?



THE ... IS



- Tall
- Fat
- Heavy
- Fast
- Slow
- Dangerous
- Fluffy

It is a big farm animal. It is big and kind. It gives milk.



It is a pet. It can live on a farm. It can hunt. It is brave and smart. It eats meat.

## A DOG



It is a bird. You can see it on the pond. It is a water bird. It is fat. It has got short legs. It is slow but it can swim.

# A D