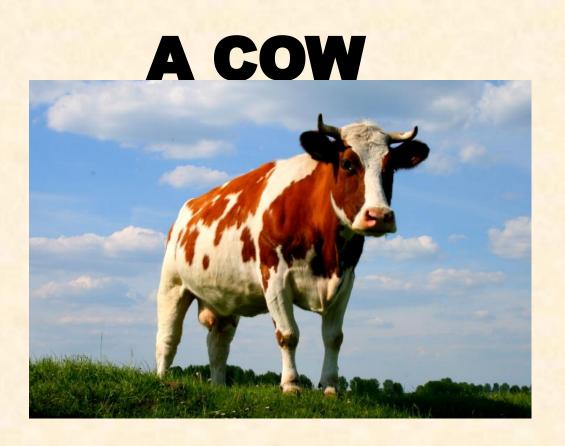

#### WHAT ARE THEY LIKE?

THE ... IS

- Tall
- Fat
- Heavy
- Fast
- Slow
- Dangerous
- Fluffy

It is a big farm animal. It is big and kind. It gives milk.

It is a pet. It can live on a farm. It can hunt. It is brave and smart. It eats meat.