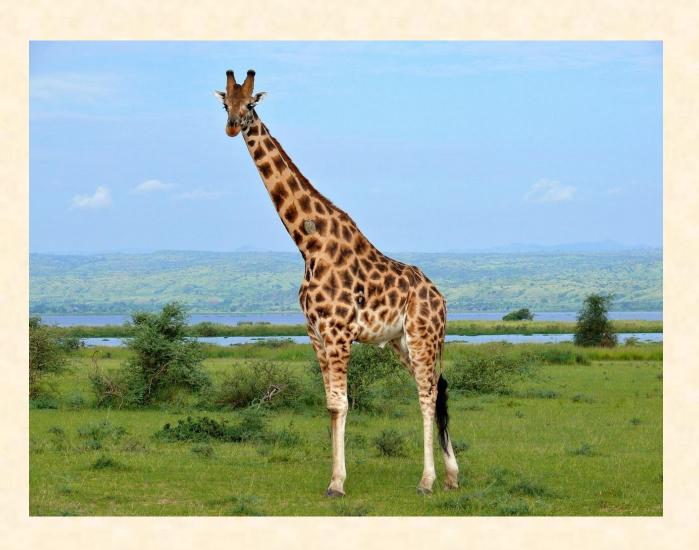

#### Звук [h]

We are happy brother pigs,
We are happy piggy-wigs,
We have time to jump and play,
We are happy all the day!





# "ANIMALS"







## an ostrich



# an alligator



## a shark



# a giraffe



# a humming bird



## a whale



# Is it an alligator?



## Is it an ostrich?



## Is it a shark?



# Is it a giraffe?



#### Guess the words

- harsk
- stochri
- wleha
- dibr
- torallgai
- fgifera





#### Check the words

- shark
- ostrich
- whale
- bird
- alligator
- giraffe



# What animal swims in the sea?







### What animal can run fast?





# What bird can fly?





#### What animal lives in Africa?





# What bird cannot fly?





#### WHAT ARE THEY LIKE?

- Tall
- Fat
- Heavy
- Fast
- Slow
- Dangerous
- Fluffy



#### Correct the mistakes

The humming bird is a big bird.

The ostrich is a slow bird.





#### Correct the mistakes

The shark is a dangerous reptile.



The giraffe is a small animal.



#### WHAT ARE THEY LIKE?



THE ... IS



- Tall
- Fat
- Heavy
- F