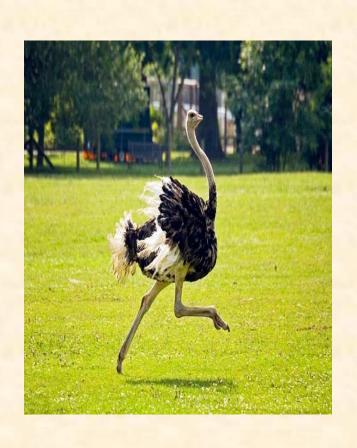

## an ostrich

## Is it an ostrich?

### What animal can run fast?

# What bird cannot fly?

#### Correct the mistakes

The humming bird is a big bird.

The ostrich is a slow bird.