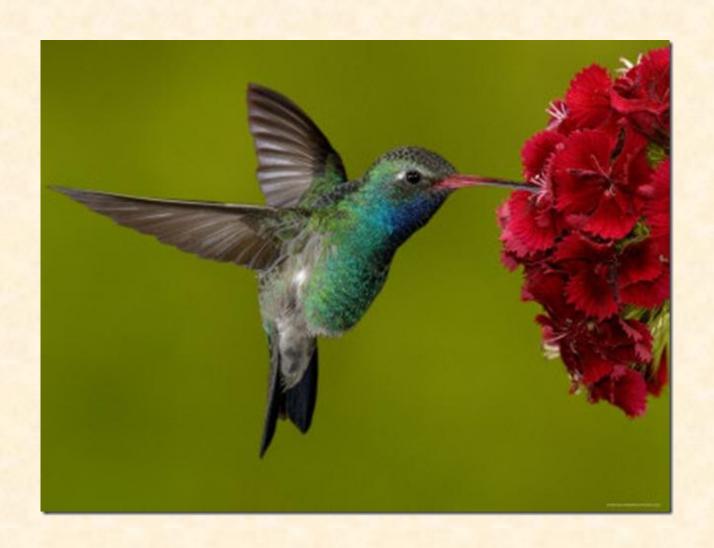

# a humming bird

# What bird can fly?

# What bird cannot fly?

#### Correct the mistakes

The humming bird is a big bird.

The ostrich is a slow bird.