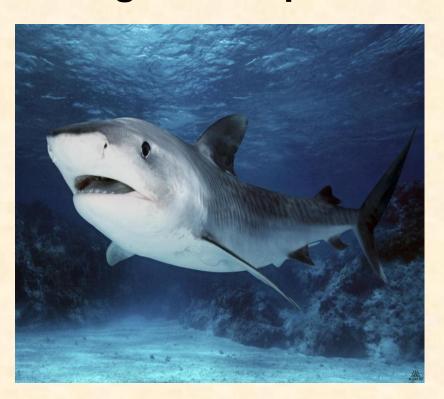

## a shark

## Is it a shark?

# What animal swims in the sea?

#### Correct the mistakes

The shark is a dangerous reptile.

The giraffe is a small animal.