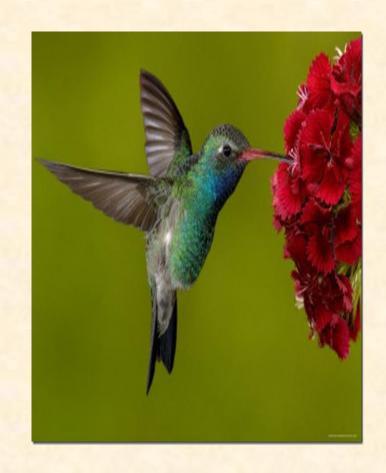

# a humming bird

# What bird can fly?

#### Correct the mistakes

The humming bird is a big bird.

The ostrich is a slow bird.