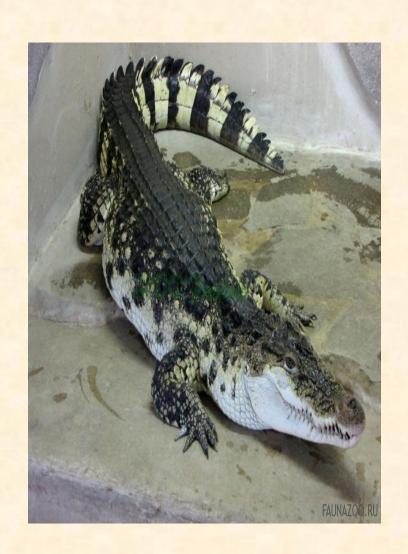

#### Звук [h]

We are happy brother pigs,
We are happy piggy-wigs,
We have time to jump and play,
We are happy all the day!





# "ANIMALS"







## an ostrich



# an alligator



## a shark



# a giraffe



# a humming bird



## a whale



# Is it an alligator?



## Is it an ostrich?



## Is it a shark?



# Is it a giraffe?



#### Guess the words

- harsk
- stochri
- wleha
- dibr
- torallgai
- fgifera





#### Check the words

- shark
- ostrich
- whale
- bird
- alligator
- giraffe



# What animal swims in the sea?







### What animal can run fast?





# What bird can fly?





#### What animal lives in Africa?





# What bird cannot fly?





#### WHAT ARE THEY LIKE?

- Tall
- Fat
- Heavy
- Fast
- Slow
- Dangerous
- Fluffy



#### Correct the mistakes

The humming bird is a big bird.

The ostrich is a slow bird.





#### Correct the mistakes

The shark is a dangerous reptile.



The giraffe is a small animal.



#### WHAT ARE THEY LIKE?



THE ... IS



- Tall
- Fat
- Heavy
- Fast
- Slow
- Dangerous
- Fluffy

It is a big farm animal. It is big and kind. It gives milk.



It is a pet. It can live on a farm. It can hunt. It is brave and smart. It eats meat.

## A DOG



It is a bird. You can see it on the pond. It is a water bird. It is fat. It has got short legs. It is slow but it can swim.

# A DUCK



It is a farm animal with short legs and big ears. It is not fluffy. It is fat.

# **A PIG**



It is a small animal with long ears. It has got a short tail. It is fluffy. It can jump.

# **A RABBIT**



#### W