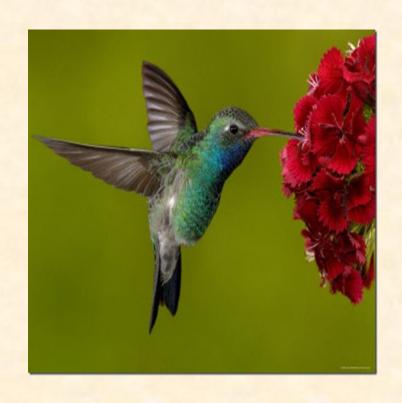

We are happy piggy-wigs,
We have time to jump and play,
We are happy all the day!





# "ANIMALS"







## an ostrich



# an alligator



## a shark



# a giraffe



# a humming bird



## a whale



# Is it an alligator?



## Is it an ostrich?



## Is it a shark?



# Is it a giraffe?



#### Guess the words

- harsk
- stochri
- wleha
- dibr
- torallgai
- fgifera





#### Check the words

- shark
- ostrich
- whale
- bird
- alligator
- giraffe



# What animal swims in the sea?







### What animal can run fast?





# What bird can fly?





#### What animal lives in Africa?





# What bird cannot fly?





#### WHAT ARE THEY LIKE?

- Tall
- Fat
- Heavy
- Fast
- Slow
- Dangerous
- Fluffy



#### Correct the mistakes

The humming bird is a big bird.

The ostrich is a slow bird.





#### Correct the mistakes

The shark is a dangerous reptile.



The giraffe is a small animal.



#### WHAT ARE THEY LIKE?



THE ... IS



- Tall
- Fat
- Heavy
- Fast
- Slow
- Dangerous
- Fluffy

It is a big farm animal. It is big and kind. It gives milk.



It is a pet. It can live on a farm. It can hunt. It is brave and smart. It eats meat.

## A DOG



It is a bird. You can see it on the pond. It is a water bird. It is fat. It has got short legs. It is slow but it can swim.

# A DUCK



It is a farm animal with short legs and big ears. It is not fluffy. It is fat.

# **A PIG**



It is a small animal with long ears. It has got a short tail. It is fluffy. It can jump.

# **A RABBIT**



#### What is it?

It is a farm/wild animal.

It lives on/in ....

It is .... / It is not ....

It