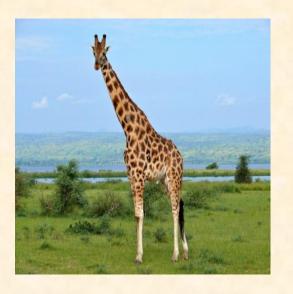

the mistakes

The shark is a dangerous reptile.



The giraffe is a small animal.



#### WHAT ARE THEY LIKE?



THE ... IS



- Tall
- Fat
- Heavy
- Fast
- Slow
- Dangerous
- Fluffy

It is a big farm animal. It is big and kind. It gives milk.



It is a pet. It can live on a farm. It can hunt. It is brave and smart. It eats meat.

## A DOG



It is a bird. You can see it on the pond. It is a water bird. It is fat. It has got short legs. It is slow but it can swim.

# A DUCK



It is a farm animal with short legs and big ears. It is not fluffy. It is fat.

# **A PIG**



It is a small animal with long ears. It has got a short tail. It is fluffy. It can jump.

# **A RABBIT**



#### What is it?

It is a farm/wild animal.

It lives on/in ....

It is .... / It is not ....

It can/can't ....