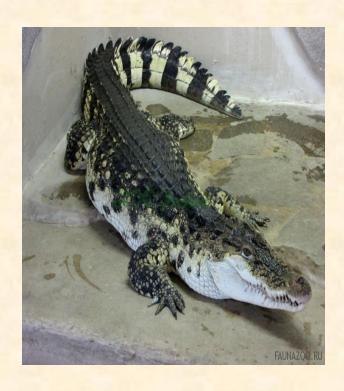

#### Звук [h]

We are happy brother pigs,
We are happy piggy-wigs,
We have time to jump and play,
We are happy all the day!





# "ANIMALS"







## an ostrich



# an alligator



## a shark



# a giraffe



# a humming bird



## a whale



# Is it an alligator?



## Is it an ostrich?



## Is it a shark?



# Is it a giraffe?



#### Guess the words

- harsk
- stochri
- wleha
- dibr
- torallgai
- fgifera





#### Check the words

- shark
- ostrich
- whale
- bird
- alligator
- giraffe



# What animal swims in the sea?







### What animal can run fast?





# What bird can fly?





#### What animal lives in Africa?





# What bird cannot fly?





#### WHAT ARE THEY LIKE?

- Tall
- Fat
- Heavy
- Fast
- Slow
- Dangerous
- Fluffy



#### Correct the mistakes

The humming bird is a big bird.

The ostrich is a slow bird.





#### Correct the mistakes

The shark is a dangerous reptile.



The giraffe is a small animal.