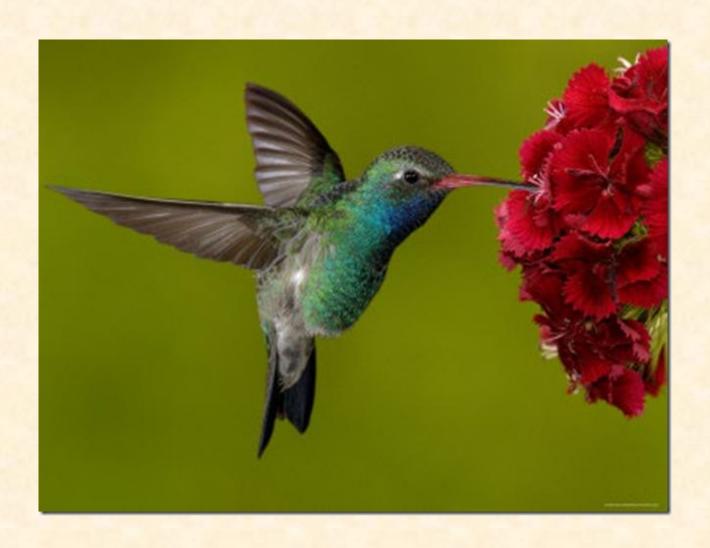

# a humming bird

# What bird can fly?

#### Correct the mistakes

The humming bird is a big bird.

The ostrich is a slow bird.