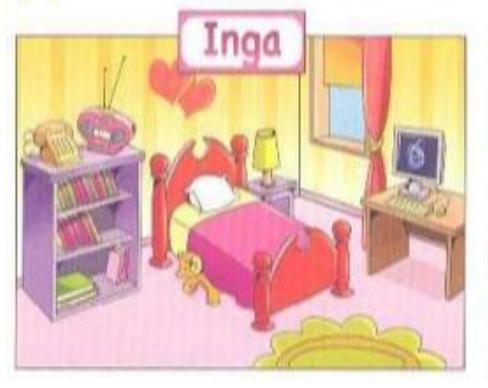

Inga's room:

Ramil's room:

#### II вариант

- a radio
- a rocking horse
- an ice-cream
- a green apple
- an egg
- a ball
- a desk

- 1. My bed is red.
- 2. I've got a radio. It's on the bookcase.
- 3. I love my rollerskates. They're under my bed.
- 4. I've got a computer. It's on the desk.
- 5. Can you see my teddy bear? It's under the bed.
- 6. What's on my desk? Oh yes, my phone and my radio.

Inga's room: 1,2,4,5

Ramil's room: 3,6