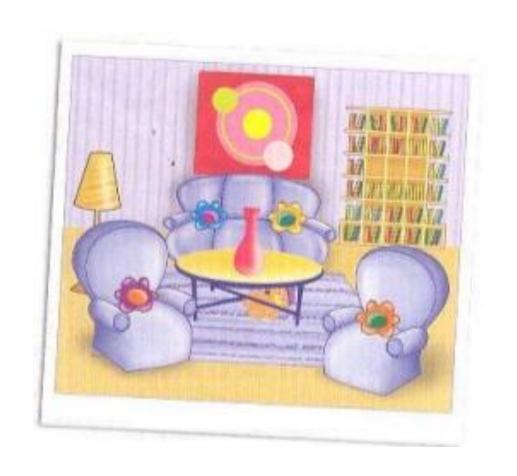

## This is my pen.

- 1. What is it?
- 2. Who is he?
- 3. Who's she?
- 4. What's this?
- 5. Whose is this car?
- 6. Whose is this?
- 7. What are these?

 Look! This is my room. My armchairs are... This is a ... table. Can you see a vase? It's ... and nice. What is under the table? It's my bag. It looks like a

toddy boor

 Look! This is my room. My armchairs are blue This is a yellow table. Can you see a vase? It's red and nice. What is under the table? It's my bag. It looks like a brown teddy bear.