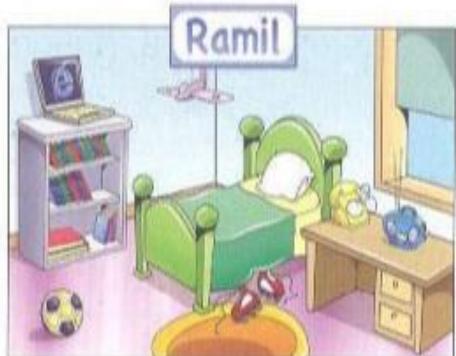

Inga's room:

Ramil's room:

#### II вариант

- a radio
- a rocking horse
- an ice-cream
- a green apple
- an egg
- a ball
- a desk

- 1. My bed is red.
- 2. I've got a radio. It's on the bookcase.
- 3. I love my rollerskates. They're under my bed.
- 4. I've got a computer. It's on the desk.
- 5. Can you see my teddy bear? It's under the bed.
- 6. What's on my desk? Oh yes, my phone and my radio.

Inga's room: 1,2,4,5

Ramil's room: 3,6