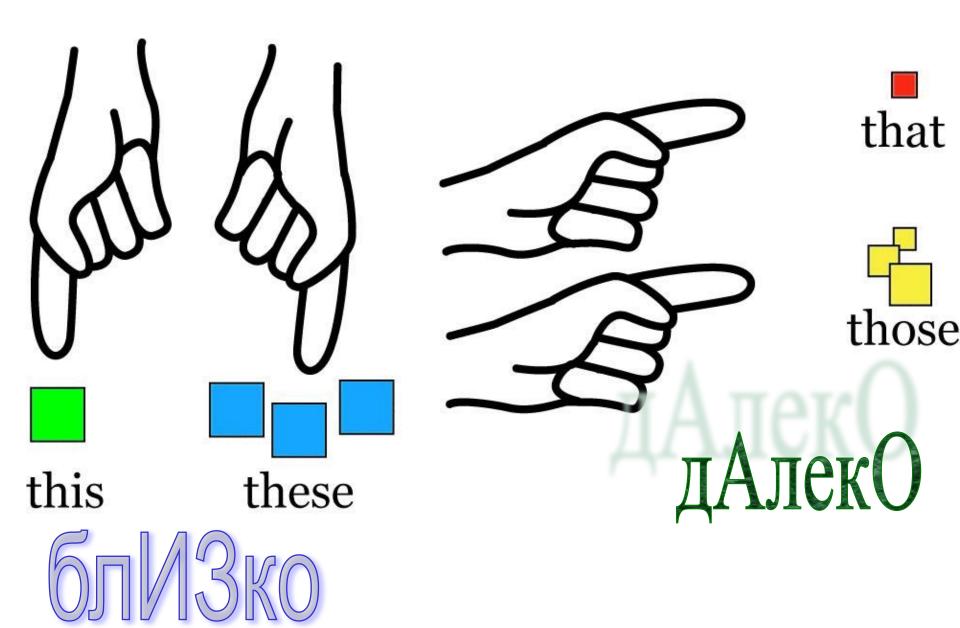

### Ответы

- This/these that/those
- 2. those
- 3. this
- 4. those
- 5. these
- 6. that
- 7. these