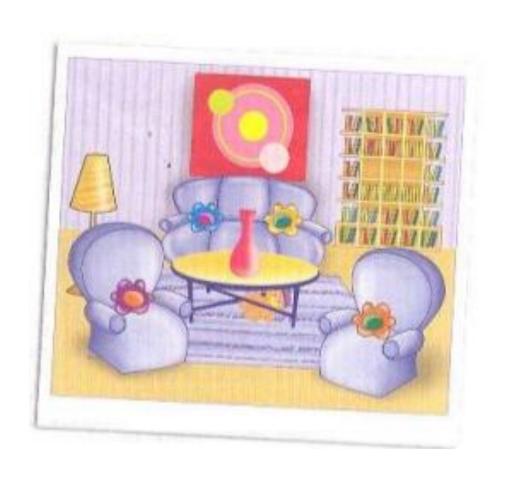

## This is my pen.

- 1. What is it?
- 2. Who is he?
- 3. Who's she?
- 4. What's this?
- 5. Whose is this car?
- 6. Whose is this?
- 7. What are these?

 Look! This is my room. My armchairs are... This is a ... table. Can you see a vase? It's ... and nice. What is under the table? It's my bag. It looks like a

 Look! This is my room. My armchairs are blue This is a yellow table. Can you see a vase? It's red and nice. What is under the table? It's my bag. It looks like a brown teddy bear.