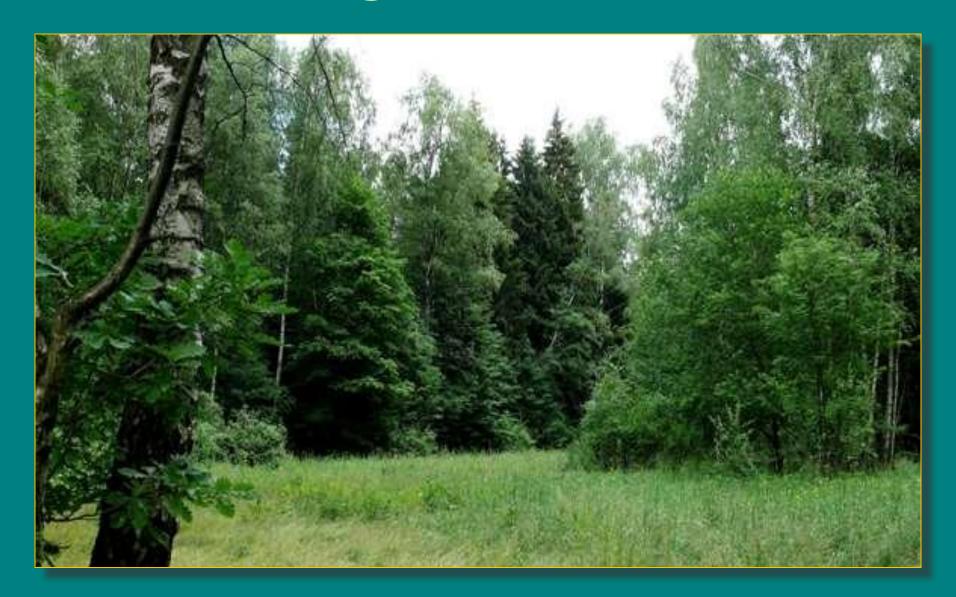

Ufa.
- 2. Compare their state today and identify similarities & differences.
- 3. Generalization and analysis the information.

#### The parks of London - 174 km2



The best known:

Hyde Park,

Green Park,

St James\*s
Park,
Regent\*s
Park



### Hyde Park – 1536 / 1635



### The largest park in London

Hyde Park 1,4 km2 & Kensington Garden 1,1 km2 form one single park



### Hyde Park is the most popular





### The artificial lake Serpentine













### Let\*s speak!





### It\*s a very democratic park





Ufa is the greenest million-population city of Russia in 2013: on one inhabitant of Ufa – 202 km2 of green plantings.





### Forest Park named Foresters of Bashkiria





## It\*s founded in 1966 by Bashkiria foresters



### It\*s the largest in Ufa – 1,2 km<sup>2</sup>



#### You can go for a walk and & relax



### In winter you can ski & sledge



# In spring there are a lot of snowdrops



### Alarm! Help us, please...



### Let\*s keep forest park clean and nice



### Questionnaire survey

| QUESTIONS:                                                    |
|---------------------------------------------------------------|
| Tokunova Arina 56                                             |
| Do you know the largest park in                               |
| -London Hide Park                                             |
| -Ufa Farester Park                                            |
|                                                               |
| 2. Is there Speaker's Corner in                               |
| - Hyde Park (London) London