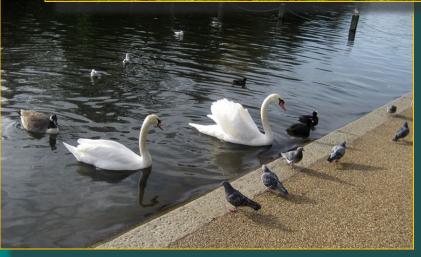

### Section Linguistics Nomination English

## The parks of London and Ufa: relax or alarm?

The author: Khazieva Liya form 5g, school 44
The supervisor of studies
Byzina L. F., English teacher

#### The aim: explore parks of London & Ufa

#### **Problems:**

- 1. Collect & study the information about the largest parks in London & Ufa.
- 2. Compare their state today and identify similarities & differences.
- 3. Generalization and analysis the information.

#### The parks of London - 174 km2



The best known:

Hyde Park,

Green Park,

St James\*s
Park,
Regent\*s
Park



### Hyde Park – 1536 / 1635



### The largest park in London

Hyde Park 1,4 km2 & Kensington Garden 1,1 km2 form one single park



### Hyde Park is the most popular





### The artificial lake Serpentine













### Let\*s speak!





### It\*s a very democratic park





Ufa is the greenest million-population city of Russia in 2013: on one inhabitant of Ufa – 202 km2 of green plantings.





### Forest Park named Foresters of Bashkiria





## It\*s founded in 1966 by Bashkiria foresters



### It\*s the largest in Ufa – 1,2 km<sup>2</sup>



#### You can go for a walk and & relax



### In winter you can ski & sledge



# In spring there are a lot of snowdrops



### Alarm! Help us, please...



### Let\*s keep forest park clean and nice



### Questionnaire survey

| QUESTIONS:                                                    |
|---------------------------------------------------------------|
| Tokunova Arina 56                                             |
| Do you know the largest par