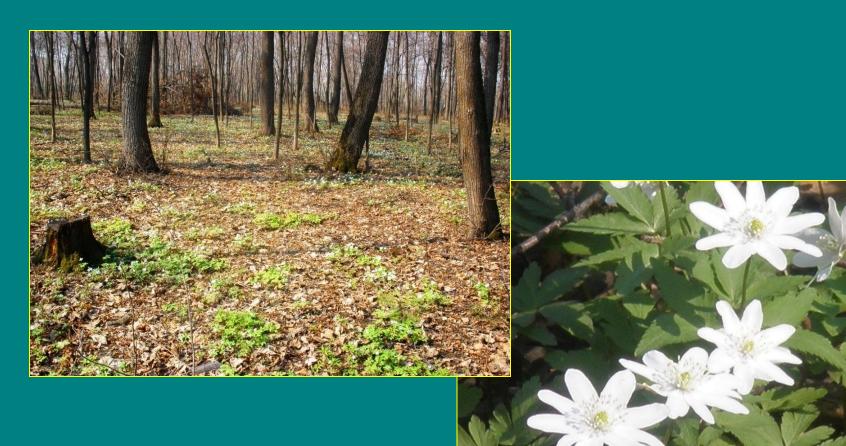

n.

#### The parks of London - 174 km2



The best known:

Hyde Park,

Green Park,

St James\*s
Park,
Regent\*s
Park



### Hyde Park – 1536 / 1635



### The largest park in London

Hyde Park 1,4 km2 & Kensington Garden 1,1 km2 form one single park



### Hyde Park is the most popular





### The artificial lake Serpentine













### Let\*s speak!





### It\*s a very democratic park





Ufa is the greenest million-population city of Russia in 2013: on one inhabitant of Ufa – 202 km2 of green plantings.





### Forest Park named Foresters of Bashkiria





## It\*s founded in 1966 by Bashkiria foresters



### It\*s the largest in Ufa – 1,2 km<sup>2</sup>



#### You can go for a walk and & relax



### In winter you can ski & sledge



# In spring there are a lot of snowdrops



### Alarm! Help us, please...



### Let\*s keep forest park clean and nice



### Questionnaire survey

| QUESTIONS:                                                    |
|---------------------------------------------------------------|
| Tokunova Arina 56                                             |
| Do you know the largest park in                               |
| -London Hide Park                                             |
| -Ufa Farester Park                                            |
|                                                               |
| 2. Is there Speaker's Corner in                               |
| - Hyde Park (London) London                                   |
| - Forester Park (Ufa)                                         |
|