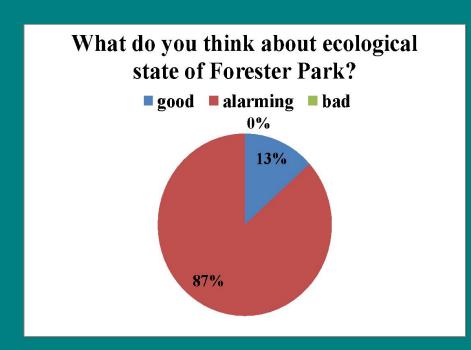

### The most of respondents (87%) said «Alarming»

What do you think about ecological state of Forester Park in Ufa?