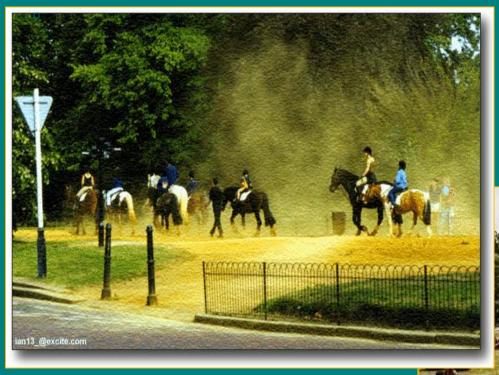

### Section Linguistics Nomination English

## The parks of London and Ufa: relax or alarm?

The author: Khazieva Liya form 5g, school 44
The supervisor of studies
Byzina L. F., English teacher

#### The aim: explore parks of London & Ufa

#### **Problems:**

- 1. Collect & study the information about the largest parks in London & Ufa.
- 2. Compare their state today and identify similarities & differences.
- 3. Generalization and analysis the information.

#### The parks of London - 174 km2



The best known:

Hyde Park,

Green Park,

St James\*s
Park,
Regent\*s
Park



### Hyde Park – 1536 / 1635



### The largest park in London

Hyde Park 1,4 km2 & Kensington Garden 1,1 km2 form one single park



### Hyde Park is the most popular





### The artificial lake Serpentine













### Let\*s speak!





### It\*s a very democratic park





Ufa is the greenest million-population city of Russia in 2013: on one inhabitant of Ufa – 202 km2 of green plantings.





### Forest Park named Foresters of Bashkiria





## It\*s founded in 1966 by Bashkiria foresters



### It\*s the largest in Ufa – 1,2 km<sup>2</sup>



#### You can go for a walk and & relax



### In winter you can ski & sledge



# In spring there are a lot of snowdrops



### Alarm! Help us, please...



### Let\*s keep forest park clean and nice



### Questionnaire survey

| QUESTIONS:                                                    |
|---------------------------------------------------------------|
| Tokunova Arina 56