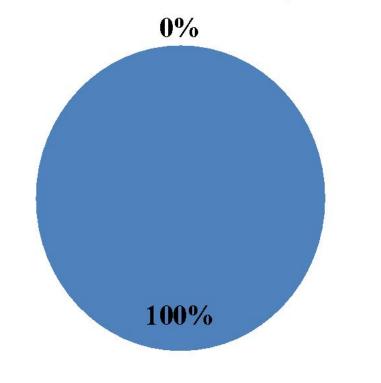

### The most of respondents (87%) said «Alarming»

What do you think about ecological state of Forester Park in Ufa?