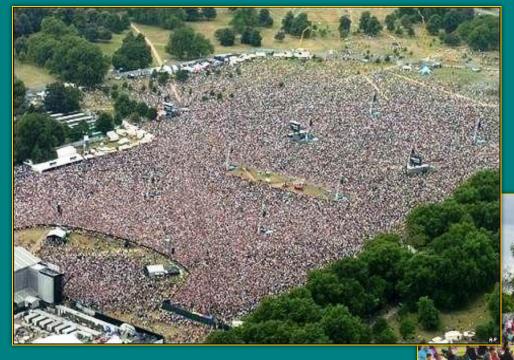

ks of London and Ufa: relax or alarm?

The author: Khazieva Liya form 5g, school 44
The supervisor of studies
Byzina L. F., English teacher

#### The aim: explore parks of London & Ufa

#### **Problems:**

- 1. Collect & study the information about the largest parks in London & Ufa.
- 2. Compare their state today and identify similarities & differences.
- 3. Generalization and analysis the information.

#### The parks of London - 174 km2



The best known:

Hyde Park,

Green Park,

St James\*s
Park,
Regent\*s
Park



### Hyde Park – 1536 / 1635



### The largest park in London

Hyde Park 1,4 km2 & Kensington Garden 1,1 km2 form one single park



### Hyde Park is the most popular





### The artificial lake Serpentine













### Let\*s speak!





### It\*s a very democratic park





Ufa is the greenest million-population city of Russia in 2013: on one inhabitant of Ufa – 202 km2 of green plantings.





### Forest Park named Foresters of Bashkiria





## It\*s founded in 1966 by Bashkiria foresters



### It\*s the largest in Ufa – 1,2 km<sup>2</sup>



#### You can go for a walk and & relax



### In winter you can ski & sledge



# In spring there are a lot of snowdrops



### Alarm! Help us, please...



### Let\*s keep forest park clean and nice



### Questionnaire survey

| QUESTIONS:                                                    |
|---------------------------------------------------------------|
| Tokunova Arina 56                                             |
| Do you know the largest park in                               |
| -London Hide Park