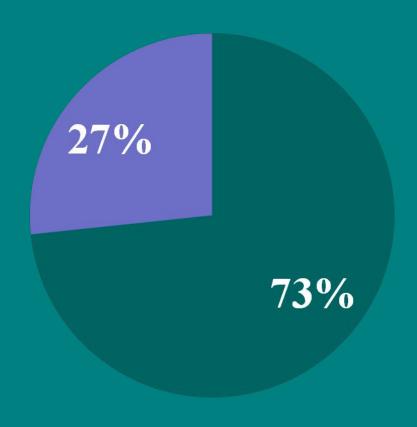

|                                                                                                                                                                                                                                                                                                                                                                                                                                                                                   |      |                                                       |

# Survey results: 30 respondents are my classmates



■ Yes. Hyde Park. ■ No, I don\*t.





■ Yes. Forester Park. ■ No, I don\*t.



# Do you like walking in the parks?

■ Yes, I do. ■ No, I don\*t.



# How often do you go to the Forester Park?

■ often ■ seldom



### The most of respondents (87%) said «Alarming»

What do you think about ecological state of Forester Park in Ufa?



#### Comparative description

#### Hyde Park - London. Forester Park - Ufa.

- 1. it\*s founded in 1536
- 2. the area -1.4 km<sup>2</sup>
- 3. Royal and open to the public (5 am - 23 pm)
- 4. for full rest & protest
- 5. very clean & well-kept
  It\*s the most popular
  and very well-kept.

- 1. it\*s founded in 1966
- 2. the area 1,2 km2
- 3. It\*s a public park, open at any time
- 4. for rest & relax
  - 5. a lot of garbage
  - It\*s lovely & quiet, but not very well-kept.

# Ecological state of Forester Park is alarming today!





### Let\*s keep our Forester Park!



#### Ufa & London are very rich in parks







### Thank you for attention