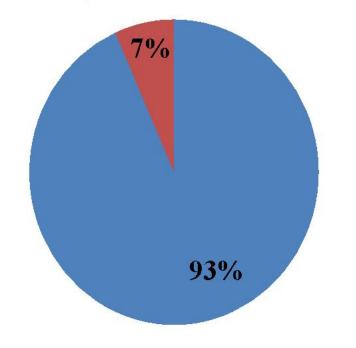

### Questionnaire survey

| QUESTIONS:                                                    |
|---------------------------------------------------------------|
| Tokunova Arina 56                                             |
| Do you know the largest park in                               |
| -London Hide Park                                             |
| -Ufa Farester Park                                            |
|                                                               |
| 2. Is there Speaker's Corner in                               |
| - Hyde Park (London) London                                   |
| - Forester Park (Ufa)                                         |
|                                                               |
| 3. Do you like walking in the parks?                          |
| -Yes, I do Ye.S. I. da                                        |
| - No, I don't                                                 |
|                                                               |
| 4. How often do you go to the Forester Park?                  |
| - often eften                                                 |
| - seldom                                                      |
|                                                               |
| 5. What do you think about ecological state of Forester Park? |
| - good                                                        |
| - alarming .Alar.ming                                         |
| - bad                                                         |
|                                                               |

| Bella Urmanesera  Pilipado Davida OUESTIONS:  Sofya Gilmanova 5G  Nikonov Seva 5G  QUESTIONS:  1. Do you know the largest park in -London Hy. d.e. Park - Ufa Foreset Park  2. Is there Speaker's Corner in - Hyde Park (London) W - Forester Park (Ufa)  3. Do you like walking in the parks? - Yes, I do Yes, I. d.a No, I don't  4. How often do you go to the Forester Park? - often seldom Seldaa.  5. What do you think about ecological state of the Forester Park? - good |      |                                                       |
|-----------------------------------------------------------------------------------------------------------------------------------------------------------------------------------------------------------------------------------------------------------------------------------------------------------------------------------------------------------------------------------------------------------------------------------------------------------------------------------|------|-------------------------------------------------------|
| OUESTIONS:  Sofya Gilmanova 5G  Nikonov Seva 5a  QUESTIONS:  1. Do you know the largest park in -London Hy, de Park -Ufa Forest Pank  2. Is there Speaker's Corner in - Hyde Park (London) — - Forester Park (Ufa)  3. Do you like walking in the parks? - Yes, 1 do Yus, 1 d. a No, 1 don't  4. How often do you go to the Forester Park? - often — - seldom — Seldaal.  5. What do you think about ecological state of the Forester Park? - good —                              |      | Jarya 5 C                                             |
| OUESTIONS:  Sofya Gilmanova 5G  Nikonov Seva 5a  QUESTIONS:  1. Do you know the largest park in -London Hy, de Park -Ufa Forest Pank  2. Is there Speaker's Corner in - Hyde Park (London) — - Forester Park (Ufa)  3. Do you like walking in the parks? - Yes, 1 do Yus, 1 d. a No, 1 don't  4. How often do you go to the Forester Park? - often — - seldom — Seldaal.  5. What do you think about ecological state of the Forester Park? - good —                              |      | CUCCTIONS                                             |
| OUESTIONS:  Sofya Gilmanova 5G  Nikonov Seva 5a  QUESTIONS:  1. Do you know the largest park in -London Hy, de Park -Ufa Forest Pank  2. Is there Speaker's Corner in - Hyde Park (London) — - Forester Park (Ufa)  3. Do you like walking in the parks? - Yes, 1 do Yus, 1 d. a No, 1 don't  4. How often do you go to the Forester Park? - often — - seldom — Seldaal.  5. What do you think about ecological state of the Forester Park? - good —                              |      |                                                       |
| QUESTIONS:  1. Do you know the largest park in  - London H.J. d.e. Park  - Ufa Forest. Park  2. Is there Speaker's Corner in  - Hyde Park (London)  - Forester Park (Ufa)  3. Do you like walking in the parks?  - Yes, I do K.S. J. d.a.  - No, I don't  4. How often do you go to the Forester Park?  - often Seldom Seldom  5. What do you think about ecological state of the Forester Park?  - good                                                                          |      |                                                       |
| QUESTIONS:  1. Do you know the largest park in  - London H.J. d.e. Park  - Ufa Forest. Park  2. Is there Speaker's Corner in  - Hyde Park (London)  - Forester Park (Ufa)  3. Do you like walking in the parks?  - Yes, I do K.S. J. d.a.  - No, I don't  4. How often do you go to the Forester Park?  - often Seldom Seldom  5. What do you think about ecological state of the Forester Park?  - good                                                                          | Pin  | OVESTIONS:                                            |
| QUESTIONS:  1. Do you know the largest park in  - London H.J. d.e. Park  - Ufa Forest. Park  2. Is there Speaker's Corner in  - Hyde Park (London)  - Forester Park (Ufa)  3. Do you like walking in the parks?  - Yes, I do K.S. J. d.a.  - No, I don't  4. How often do you go to the Forester Park?  - often Seldom Seldom  5. What do you think about ecological state of the Forester Park?  - good                                                                          | Sof  | ua Gilmania EC                                        |
| 1. Do you know the largest park in  - London                                                                                                                                                                                                                                                                                                                                                                                                                                      |      | ya Orimanora SG                                       |
| 1. Do you know the largest park in  London                                                                                                                                                                                                                                                                                                                                                                                                                                        | Niko |                                                       |
| - London Lyde Park  - Ufa Forest Pank  2. Is there Speaker's Corner in  - Hyde Park (London)  - Forester Park (Ufa)  3. Do you like walking in the parks?  - Yes, I do Yes, I do  - No, I don't  4. How often do you go to the Forester Park?  - often  - seldom Seldon  5. What do you think about ecological state of the Forester Park?  - good                                                                                                                                |      | QUESTIONS:                                            |
| - London Lyde Park  - Ufa Forest Pank  2. Is there Speaker's Corner in  - Hyde Park (London)  - Forester Park (Ufa)  3. Do you like walking in the parks?  - Yes, I do Yes, I do  - No, I don't  4. How often do you go to the Forester Park?  - often  - seldom Seldon  5. What do you think about ecological state of the Forester Park?  - good                                                                                                                                |      |                                                       |
| - London Lyde Park  - Ufa Forest Pank  2. Is there Speaker's Corner in  - Hyde Park (London)  - Forester Park (Ufa)  3. Do you like walking in the parks?  - Yes, I do Yes, I do  - No, I don't  4. How often do you go to the Forester Park?  - often  - seldom Seldon  5. What do you think about ecological state of the Forester Park?  - good                                                                                                                                |      |                                                       |
| - Ufa Forest Pank  2. Is there Speaker's Corner in  - Hyde Park (London)  - Forester Park (Ufa)  3. Do you like walking in the parks?  - Yes, I do  - No, I don't  4. How often do you go to the Forester Park?  - often  - seldom Seldon  5. What do you think about ecological state of the Forester Park?  - good                                                                                                                                                              |      | 1. Do you know the largest park in                    |
| 2. Is there Speaker's Corner in  - Hyde Park (London)  - Forester Park (Ufa)  3. Do you like walking in the parks?  - Yes, I do                                                                                                                                                                                                                                                                                                                                                   |      | -London Hyde park                                     |
| - Hyde Park (London)  - Forester Park (Ufa)  3. Do you like walking in the parks?  - Yes, I do                                                                                                                                                                                                                                                                                                                                                                                    |      | -Ufa Forest Park                                      |
| - Hyde Park (London)  - Forester Park (Ufa)  3. Do you like walking in the parks?  - Yes, I do                                                                                                                                                                                                                                                                                                                                                                                    |      |                                                       |
| - Forester Park (Ufa)  3. Do you like walking in the parks?  - Yes, I do                                                                                                                                                                                                                                                                                                                                                                                                          |      | 2. Is there Speaker's Corner in                       |
| 3. Do you like walking in the parks?  - Yes, I do                                                                                                                                                                                                                                                                                                                                                                                                                                 |      | - Hyde Park (London)                                  |
| - Yes, I do                                                                                                                                                                                                                                                                                                                                                                                                                                                                       |      | - Forester Park (Ufa)                                 |
| - Yes, I do                                                                                                                                                                                                                                                                                                                                                                                                                                                                       |      |                                                       |
| - Yes, I do                                                                                                                                                                                                                                                                                                                                                                                                                                                                       |      | 3. Do you like walking in the parks?                  |
| - No, I don't                                                                                                                                                                                                                                                                                                                                                                                                                                                                     |      | ves 1 do                                              |
| 4. How often do you go to the Forester Park?  - often  - seldom                                                                                                                                                                                                                                                                                                                                                                                                                   |      | - No Iden's                                           |
| - often - seldom                                                                                                                                                                                                                                                                                                                                                                                                                                                                  |      |                                                       |
| - often - seldom                                                                                                                                                                                                                                                                                                                                                                                                                                                                  |      | for do you go to the Forester Park?                   |
| - seldom                                                                                                                                                                                                                                                                                                                                                                                                                                                                          |      |                                                       |
| What do you think about ecological state of the Forester Park?     good                                                                                                                                                                                                                                                                                                                                                                                                           |      | - often                                               |
| - good                                                                                                                                                                                                                                                                                                                                                                                                                                                                            |      | -seldom <u>S.P.I.O.O.III.</u>                         |
| - good                                                                                                                                                                                                                                                                                                                                                                                                                                                                            |      | of the Forester Park?                                 |
| - good                                                                                                                                                                                                                                                                                                                                                                                                                                                                            |      | 5. What do you think about ecological state of the 19 |
|                                                                                                                                                                                                                                                                                                                                                                                                                                                                                   |      | - good                                                |
|                                                                                                                                                                                                                                                                                                                                                                                                                                                                                   |      |                                                       |
| - alarminga.la.r.ml.sy                                                                                                                                                                                                                                                                                                                                                                                                                                                            |      | - 310111110                                           |
|                                                                                                                                                                                                                                                                                                                                                                                                                                                                                   |      |                                                       |