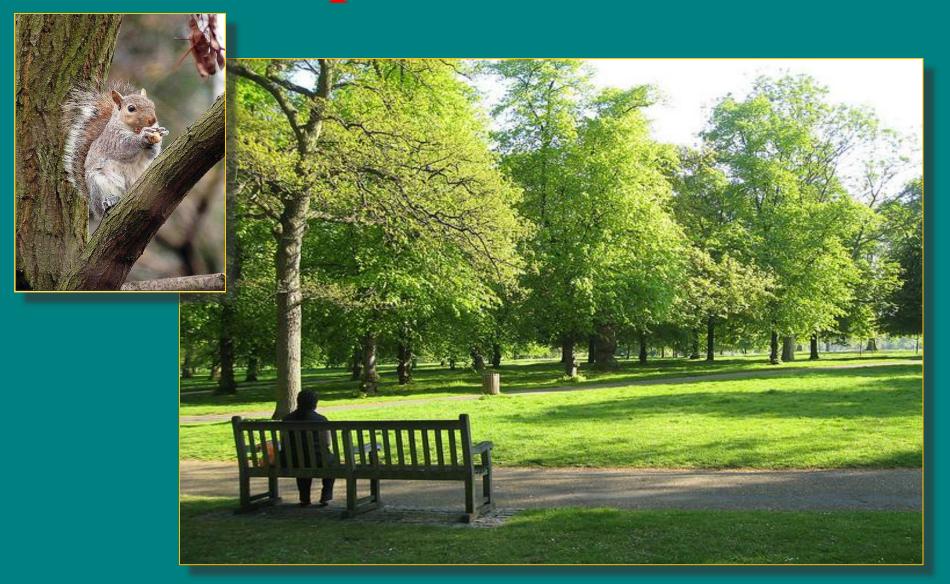

### The largest park in London

Hyde Park 1,4 km2 & Kensington Garden 1,1 km2 form one single park

### Hyde Park is the most popular

### The artificial lake Serpentine