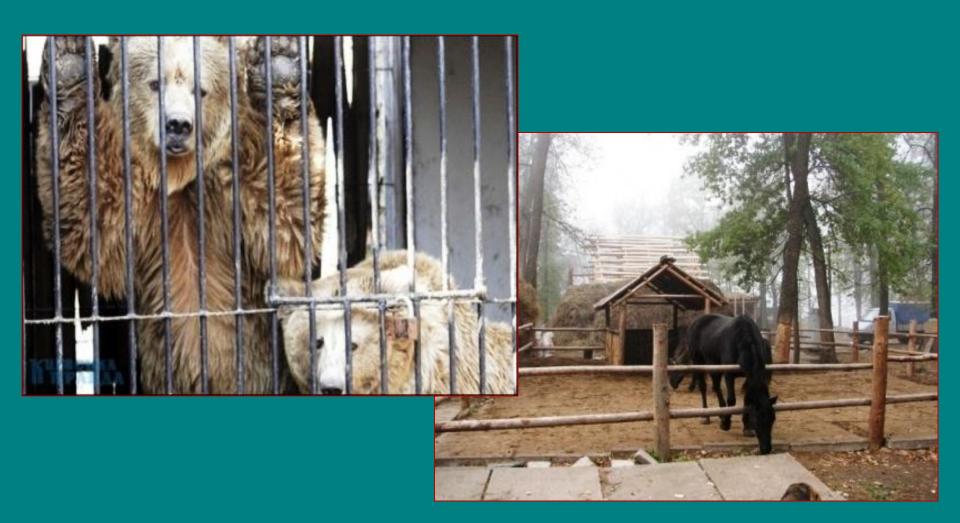

4 km2



The best known:

Hyde Park,

Green Park,

St James\*s
Park,
Regent\*s
Park



### Hyde Park – 1536 / 1635



### The largest park in London

Hyde Park 1,4 km2 & Kensington Garden 1,1 km2 form one single park



### Hyde Park is the most popular





### The artificial lake Serpentine













### Let\*s speak!





### It\*s a very democratic park





Ufa is the greenest million-population city of Russia in 2013: on one inhabitant of Ufa – 202 km2 of green plantings.





### Forest Park named Foresters of Bashkiria





## It\*s founded in 1966 by Bashkiria foresters



### It\*s the largest in Ufa – 1,2 km<sup>2</sup>



#### You can go for a walk and & relax



### In winter you can ski & sledge



# In spring there are a lot of snowdrops



### Alarm! Help us, please...



### Let\*s keep forest park clean and nice



### Questionnaire survey

| QUESTIONS:                                                    |
|---------------------------------------------------------------|
| Tokunova Arina 56                                             |
| Do you know the largest park in                               |
| -London Hide Park                                             |
| -Ufa Farester Park                                            |
|                                                               |
| 2. Is there Speaker's Corner in                               |
| - Hyde Park (London) London                                   |
| - Forester Park (Ufa)                                         |
|                                                               |