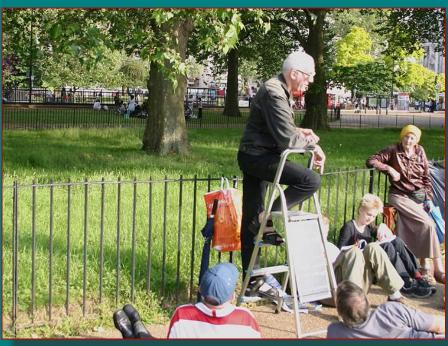

uistics Nomination English

## The parks of London and Ufa: relax or alarm?

The author: Khazieva Liya form 5g, school 44
The supervisor of studies
Byzina L. F., English teacher

#### The aim: explore parks of London & Ufa

#### **Problems:**

- 1. Collect & study the information about the largest parks in London & Ufa.
- 2. Compare their state today and identify similarities & differences.
- 3. Generalization and analysis the information.

#### The parks of London - 174 km2



The best known:

Hyde Park,

Green Park,

St James\*s
Park,
Regent\*s
Park



### Hyde Park – 1536 / 1635



### The largest park in London

Hyde Park 1,4 km2 & Kensington Garden 1,1 km2 form one single park



### Hyde Park is the most popular





### The artificial lake Serpentine













### Let\*s speak!





### It\*s a very democratic park





Ufa is the greenest million-population city of Russia in 2013: on one inhabitant of Ufa – 202 km2 of green plantings.





### Forest Park named Foresters of Bashkiria





## It\*s founded in 1966 by Bashkiria foresters



### It\*s the largest in Ufa – 1,2 km<sup>2</sup>



#### You can go for a walk and & relax



### In winter you can ski & sledge



# In spring there are a lot of snowdrops



### Alarm! Help us, please...



### Let\*s keep forest park clean and nice



### Questionnaire survey

| QUESTIONS:                                                    |
|---------------------------------------------------------------|
| Tokunova Arina 56                                             |
| Do you know the largest park in