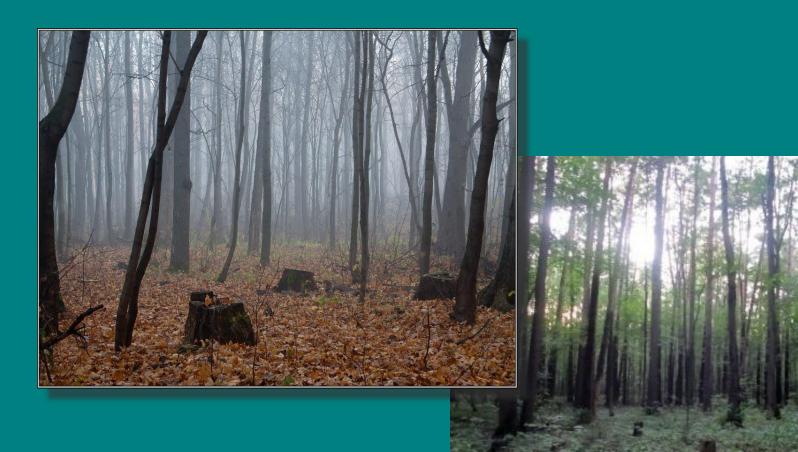

entify similarities & differences.
- 3. Generalization and analysis the information.

#### The parks of London - 174 km2



The best known:

Hyde Park,

Green Park,

St James\*s
Park,
Regent\*s
Park



### Hyde Park – 1536 / 1635



### The largest park in London

Hyde Park 1,4 km2 & Kensington Garden 1,1 km2 form one single park



### Hyde Park is the most popular





### The artificial lake Serpentine













### Let\*s speak!





### It\*s a very democratic park





Ufa is the greenest million-population city of Russia in 2013: on one inhabitant of Ufa – 202 km2 of green plantings.





### Forest Park named Foresters of Bashkiria





## It\*s founded in 1966 by Bashkiria foresters



### It\*s the largest in Ufa – 1,2 km<sup>2</sup>



#### You can go for a walk and & relax



### In winter you can ski & sledge



# In spring there are a lot of snowdrops



### Alarm! Help us, please...



### Let\*s keep forest park clean and nice



### Questionnaire survey

| QUESTIONS:                                                    |
|---------------------------------------------------------------|
| Tokunova Arina 56                                             |
| Do you know the largest park in                               |
| -London Hide Park                                             |
| -Ufa Farester Park                                            |
|                                                               |
| 2. Is there Speaker's Corner in                               |
| - Hyde Park (London) London                                   |
| - Forester Park