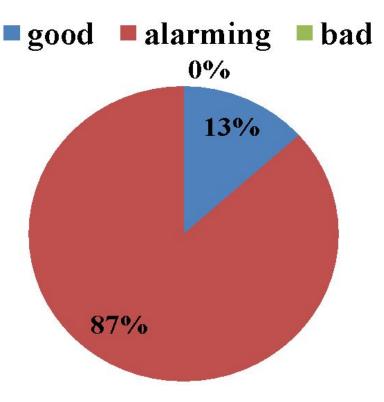

### The most of respondents (87%) said «Alarming»

What do you think about ecological state of Forester Park in Ufa?