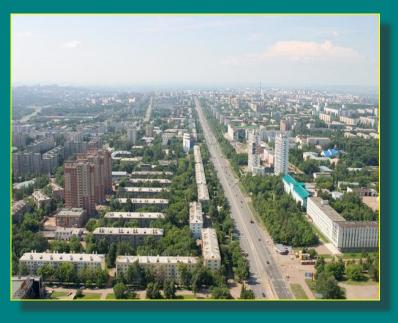

### It\*s a very democratic park

Ufa is the greenest million-population city of Russia in 2013: on one inhabitant of Ufa – 202 km2 of green plantings.