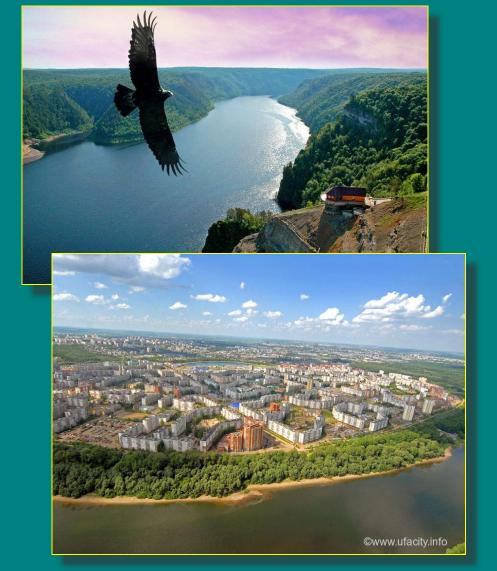

### It\*s a very democratic park

Ufa is the greenest million-population city of Russia in 2013: on one inhabitant of Ufa – 202 km2 of green plantings.

### Forest Park named Foresters of Bashkiria

## It\*s founded in 1966 by Bashkiria foresters

### It\*s the largest in Ufa – 1,2 km<sup>2</sup>