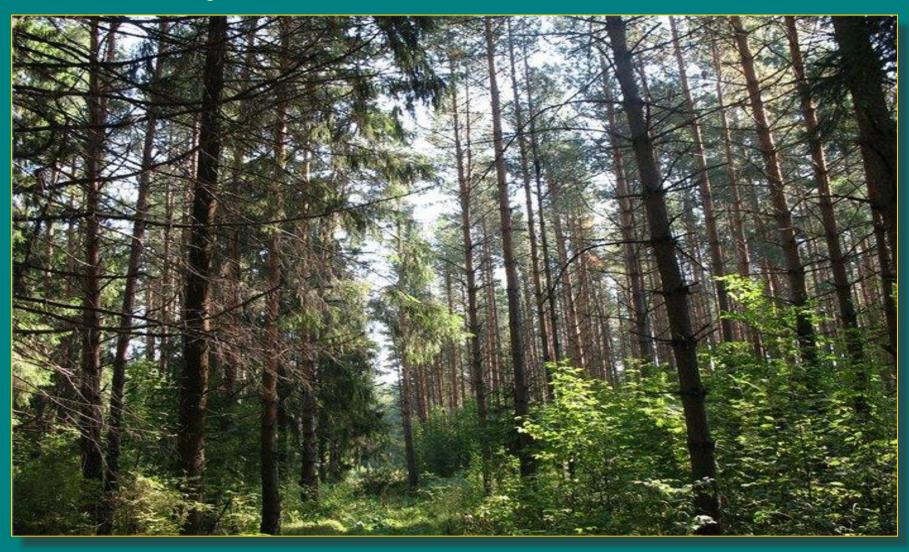

### Forest Park named Foresters of Bashkiria

## It\*s founded in 1966 by Bashkiria foresters

### It\*s the largest in Ufa – 1,2 km<sup>2</sup>