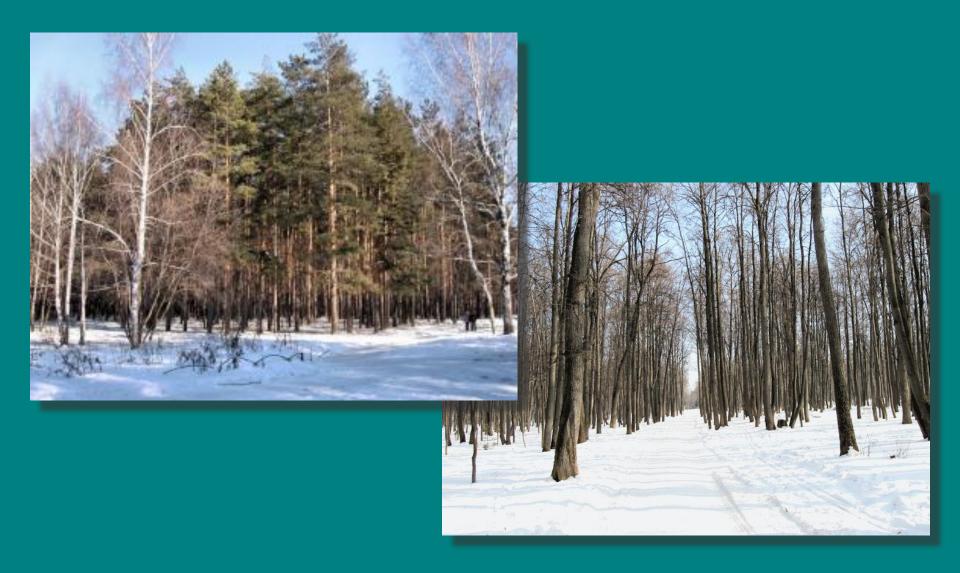

. Generalization and analysis the information.

#### The parks of London - 174 km2



The best known:

Hyde Park,

Green Park,

St James\*s
Park,
Regent\*s
Park



### Hyde Park – 1536 / 1635



### The largest park in London

Hyde Park 1,4 km2 & Kensington Garden 1,1 km2 form one single park



### Hyde Park is the most popular





### The artificial lake Serpentine













### Let\*s speak!





### It\*s a very democratic park





Ufa is the greenest million-population city of Russia in 2013: on one inhabitant of Ufa – 202 km2 of green plantings.





### Forest Park named Foresters of Bashkiria





## It\*s founded in 1966 by Bashkiria foresters



### It\*s the largest in Ufa – 1,2 km<sup>2</sup>



#### You can go for a walk and & relax



### In winter you can ski & sledge



# In spring there are a lot of snowdrops



### Alarm! Help us, please...



### Let\*s keep forest park clean and nice



### Questionnaire survey

| QUESTIONS:                                                    |
|---------------------------------------------------------------|
| Tokunova Arina 56                                             |
| Do you know the largest park in                               |
| -London Hide Park                                             |
| -Ufa Farester Park                                            |
|                                                               |
| 2. Is there Speaker's Corner in                               |
| - Hyde Park (London) London                                   |
| - Forester Park (Ufa)