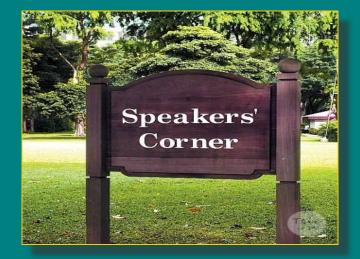

stics Nomination English

## The parks of London and Ufa: relax or alarm?

The author: Khazieva Liya form 5g, school 44
The supervisor of studies
Byzina L. F., English teacher

#### The aim: explore parks of London & Ufa

#### **Problems:**

- 1. Collect & study the information about the largest parks in London & Ufa.
- 2. Compare their state today and identify similarities & differences.
- 3. Generalization and analysis the information.

#### The parks of London - 174 km2



The best known:

Hyde Park,

Green Park,

St James\*s
Park,
Regent\*s
Park



### Hyde Park – 1536 / 1635



### The largest park in London

Hyde Park 1,4 km2 & Kensington Garden 1,1 km2 form one single park



### Hyde Park is the most popular





### The artificial lake Serpentine













### Let\*s speak!





### It\*s a very democratic park





Ufa is the greenest million-population city of Russia in 2013: on one inhabitant of Ufa – 202 km2 of green plantings.





### Forest Park named Foresters of Bashkiria





## It\*s founded in 1966 by Bashkiria foresters



### It\*s the largest in Ufa – 1,2 km<sup>2</sup>



#### You can go for a walk and & relax



### In winter you can ski & sledge



# In spring there are a lot of snowdrops



### Alarm! Help us, please...



### Let\*s keep forest park clean and nice



### Questionnaire survey

| QUESTIONS:                                                    |
|---------------------------------------------------------------|
| Tokunova Arina 56                                             |
| Do you know the largest park in