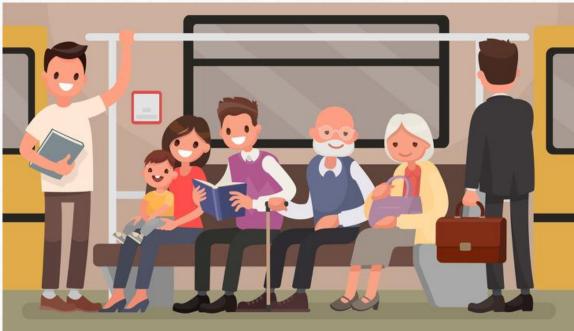

IN RUSSIA IT IS ACCEPTABLE THAT USUALLY A MAN LETS A WOMAN GO FIRST, EXCEPT GOING UP AND DOWN THE STAIRS. ON PUBLIC TRANSPORT IT IS NECESSARY TO GIVE A PLACE TO THE ELDERLY, PARENTS WITH SMALL CHILDREN AND INVALIDS. IF GOING BY PUBLIC TRANSPORT YOU ARE GIVEN A PLACE, IT IS NOT ACCEPTED TO REFUSE BUT TO THANK.