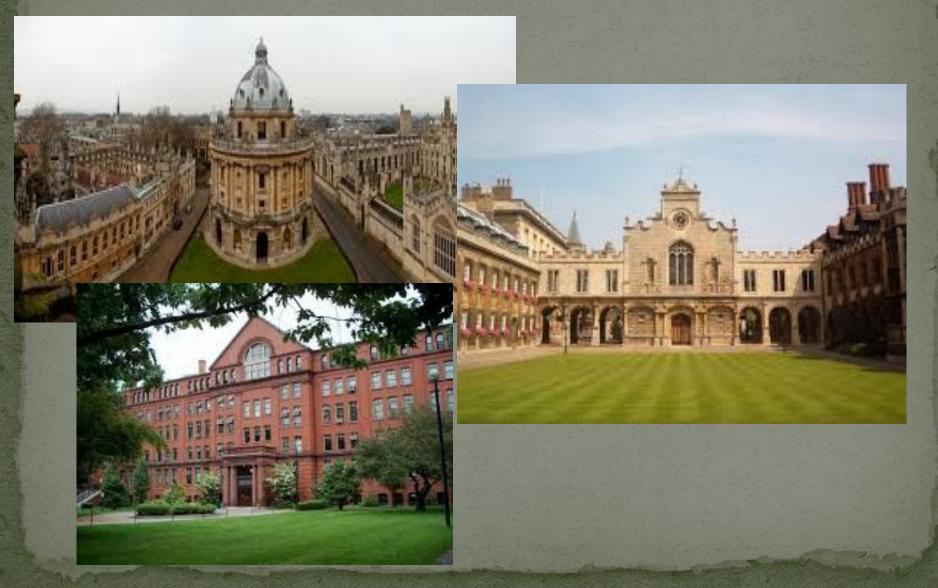

## THE UNIVERSITY OF OXFORD

THE UNIVERSITY OF OXFORD, LOCATED IN THE CITY OF OXFORD IS ONE OF THE OLDEST AND MOST HIGHLY REVERED UNIVERSITIES IN EUROPE. IT WAS THE FIRST UNIVERSITY ESTABLISHED IN BRITAIN.

## THE UNIVERSITY OF CAMBRIDGE

THE UNIVERSITY OF CAMBRIDGE IS THE SECOND-OLDEST UNIVERSITY IN THE ENGLISH-SPEAKING WORLD (AFTER OXFORD). THE START OF THE UNIVERSITY IS GENERALLY TAKEN AS 1209.

CAMBRIDGE IS SITUATED ABOUT 50 MILES NORTH OF LONDON. THE TOWN OF CAMBRIDGE GOT ITS NAME FROM THE RIVER 'CAM'. THE UNIVERSITY WAS BASICALLY ESTABLISHED TO STUDY FOR RELIGIOUS PURPOSE. THE FIRST SESSIONS OF THE UNIVERSITY WERE HELD IN CHURCHES OR PRIVATE HOUSES.