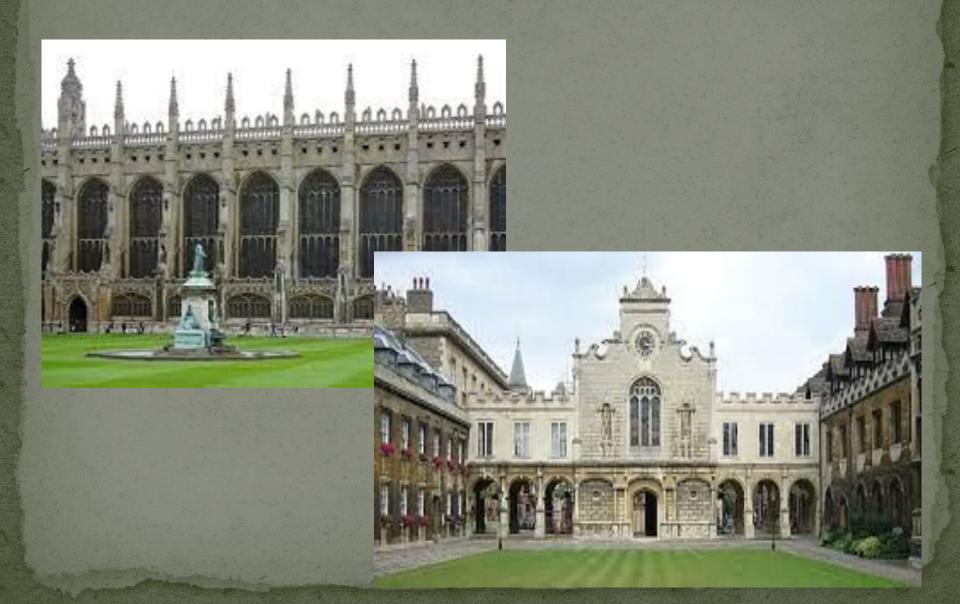

## THE UNIVERSITY OF CAMBRIDGE

THE UNIVERSITY OF CAMBRIDGE IS THE SECOND-OLDEST UNIVERSITY IN THE ENGLISH-SPEAKING WORLD (AFTER OXFORD). THE START OF THE UNIVERSITY IS GENERALLY TAKEN AS 1209.

CAMBRIDGE IS SITUATED ABOUT 50 MILES NORTH OF LONDON. THE TOWN OF CAMBRIDGE GOT ITS NAME FROM THE RIVER 'CAM'. THE UNIVERSITY WAS BASICALLY ESTABLISHED TO STUDY FOR RELIGIOUS PURPOSE. THE FIRST SESSIONS OF THE UNIVERSITY WERE HELD IN CHURCHES OR PRIVATE HOUSES.

CAMBRIDGE UNIVERSITY IS COMPOSED OF MORE THAN THIRTY COLLEGES. THE OLDEST COLLEGE IN CAMBRIDGE IS PETERHOUSE.

A LOT OF FAMOUS PEON CAMBRIDGE. THEY ARE

SPORT IS A PART OF STUDENTS' LIFE AT BOTH UNIVERSITIES.