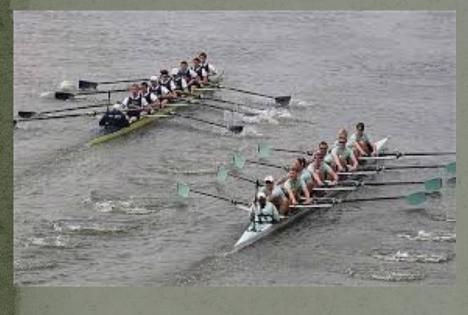

THERE IS A GREAT COMPETITION BETWEEN THE UNIVERSITIES AND THEY PLAY ALL SORTS OF GAMES BETWEEN EACH OTHER LIKE CRICKET AND RUGBY FOOTBALL.

ALSO THEY COMPETE AT PUNTING AND ROWING, WHICH ARE THE MOST POPULAR SPORTS. THE OXFORD TEAM WEARS DARK BLUE UNIFORM AND THE CAMBRIDGE TEAM WEARS LIGHT BLUE ONE.