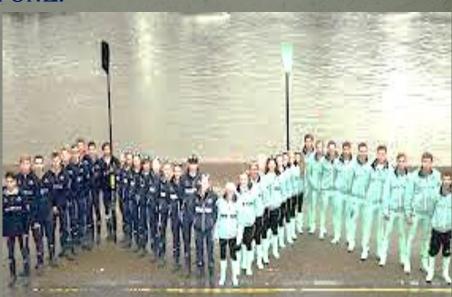

THERE IS A GREAT COMPETITION BETWEEN THE UNIVERSITIES AND THEY PLAY ALL SORTS OF GAMES BETWEEN EACH OTHER LIKE CRICKET AND RUGBY FOOTBALL.

ALSO THEY COMPETE AT PUNTING AND ROWING, WHICH ARE THE MOST POPULAR SPORTS. THE OXFORD TEAM WEARS DARK BLUE UNIFORM AND THE CAMBRIDGE TEAM WEARS LIGHT BLUE ONE.