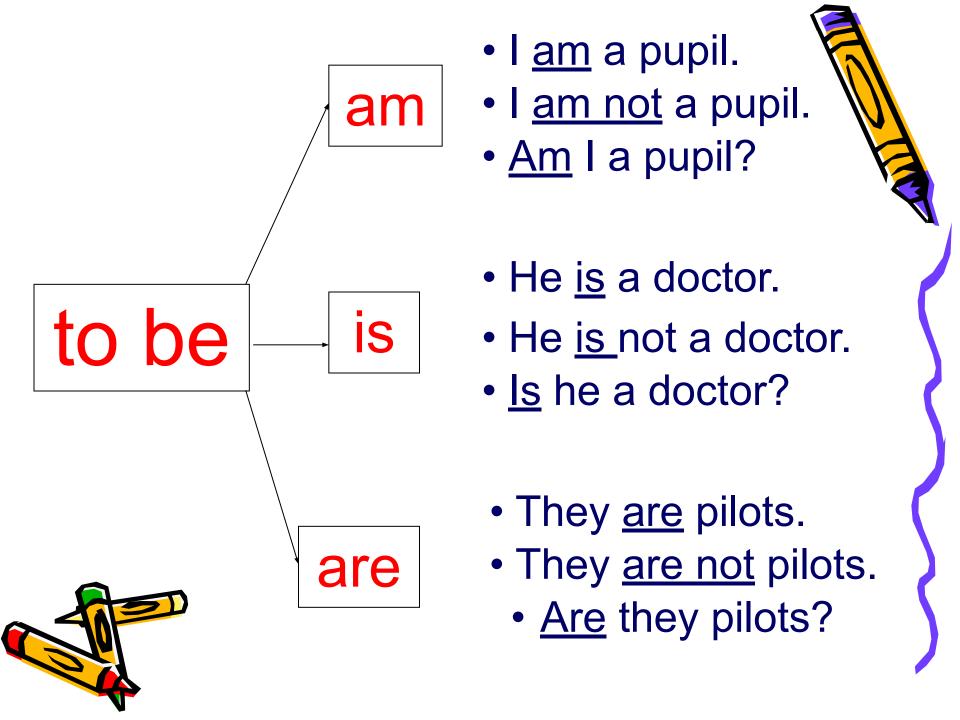

#### a doctor

## a pilot





## an engineer



## a sailor





#### a nurse



### a teacher

## an artist





## a singer

## a driver





### a worker

# a housewife





## a dancer

## a builder





### a police officer

## a player



#### a vet



#### a programmer





## a farmer

## a lawyer



#### a manager



#### a businessman





a businesswoman



## What do you want to be?





## Be

- ·I am
- ·She, he, it is
- ·They, we, you are







## Let's do some exercises!



## Find the mistakes and translate the sentences (Найди ошибки и переведи предложения):

- 1. I is a dancer.
- 2. He am not a runner.
- 3. We is singers.
- 4. Is I a builder?
- 5. I are not a teacher.
- 6. She am not an artist.
- 7. Am you a driver?
- 8. They is not swimmers.

- 1. I am a dancer.
- 2. He is not a runner.
- 3. We <u>are</u> singers.
- 4. Am I a builder?
- 5. I am not a teacher.
- 6. She is not an artist.
- 7. Are you a driver?
- 8. They <u>are</u> not swimmers.

#### Fill in the gaps with the correct forms of **to be**. Translate the sentences

## (Вставь глагол to be в нужной форме и переведи предложения):

- 1. I am. a doctor.
- 2. They Are artists.
- 3. Are. you a dentist?
- 4.