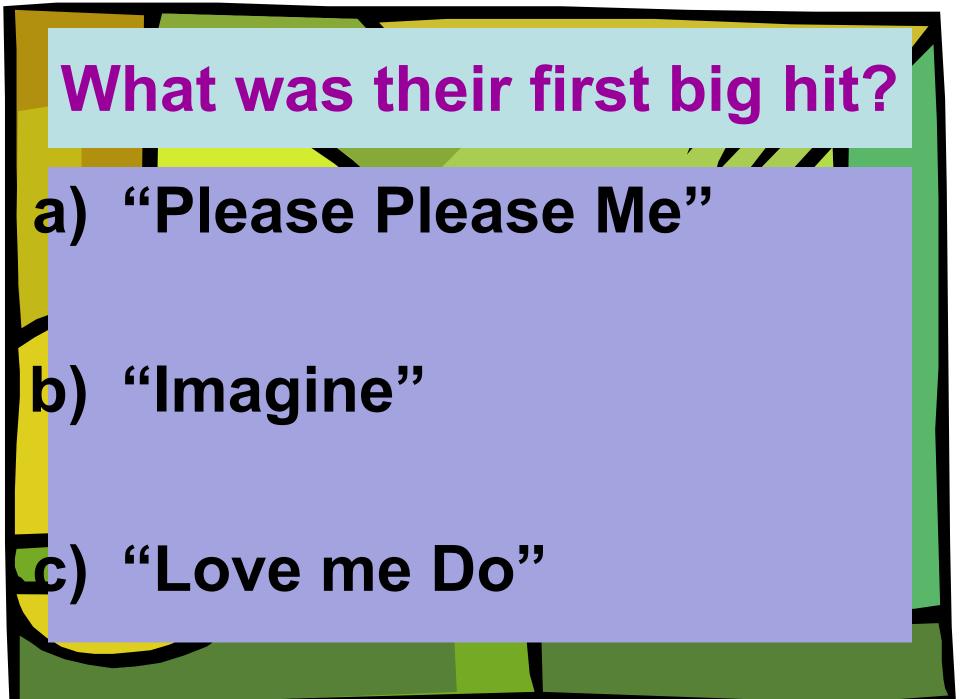

## The Beatles









# Can you put the names and the surnames?





# What was the first name of the group?

#### a) Jonny and the Moondogs

#### b) The Quarry Men

#### ) The silver Beatles



### The year of the first hit

#### 

#### 

#### 

# What was the name of the manager?

#### **Dick James**

#### **George Martin**

#### **Brian Epstein**

# To whom did Paul devoted his song "and I love her"?

## Madonna Jane Asher Linda McCartney

#### What was their first film?

Magical Mystery Across the Universe A Day in the Life A Hard Day's Night

### And I love her

- I give her all my love, That's all I do, And if you saw my love You'd love her too, And I love her.
- She gives me everything And tenderly The kiss my lover bring She brings to me And I love her.

 A love like ours **Could never die** As long as I have you near me. Bright are the stars that shine Dark is the sky, I know that love of mine Will never die, And I love her.