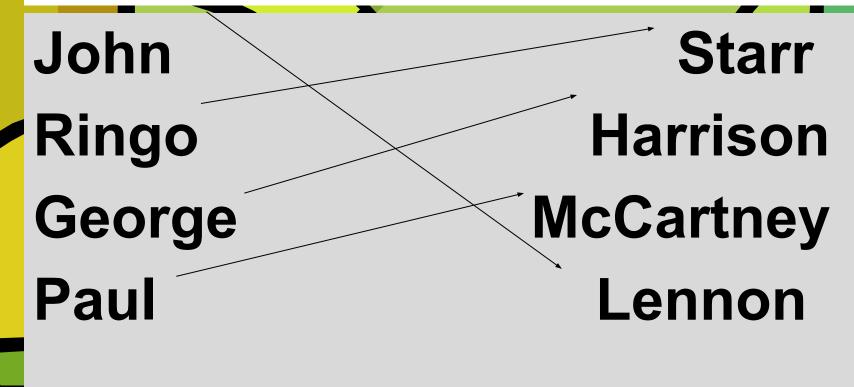

## The Beatles









# Can you put the names and the surnames?





# What was the first name of the group?

#### a) Jonny and the Moondogs

#### b) The Quarry Men

#### ) The silver Beatles



### The year of the first hit

#### 

#### 

#### 

# What was the name of the manager?

#### **Dick James**

#### **George Martin**

#### **Brian Epstein**

# To whom did Paul devoted his song "and I love her"?

## Madonna Jane Asher Linda McCartney

#### What was their first film?

Magical Mystery Across the Universe A Day in the Life A Hard Day's Night

### And I love her

- I give her all my love, That's all I do, And if you saw my love You'd love her too, And I love her.
- She gives me everything And tenderly The kiss my lover bring She brings to me And I love her.

 A love like ours **Could never die** As long as I have you near me. Bright are the stars th