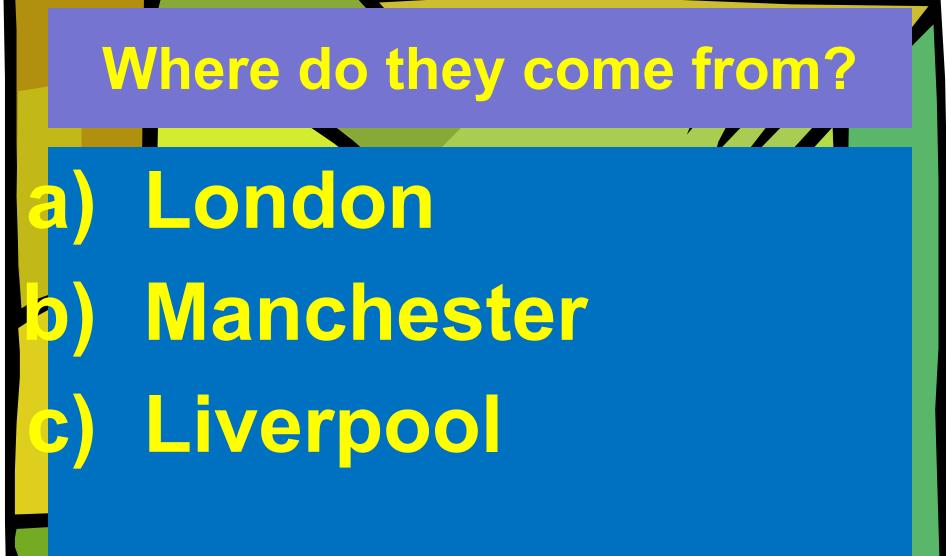

# What was the first name of the group?

#### a) Jonny and the Moondogs

#### b) The Quarry Men

#### ) The silver Beatles