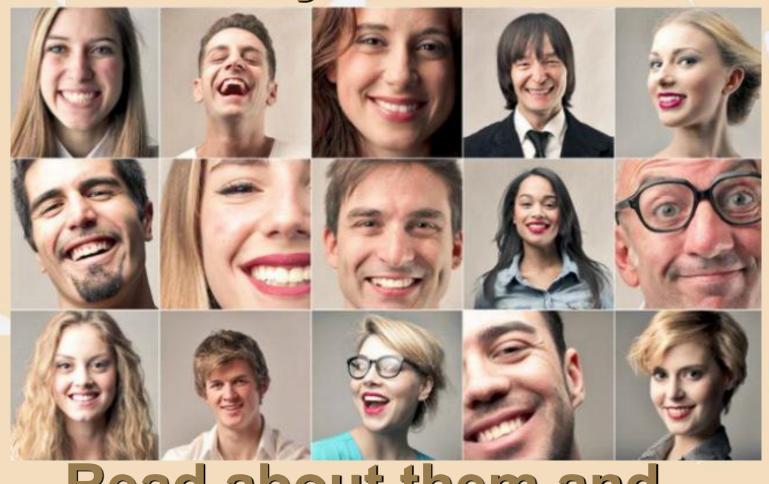

## Are they different?

Read about them and find one incorrect sentence

She is a girl

She is young

She is tall

She is slim

Her hair is dark

Her hair is short

Her hair is straight

Her eyes are brown

She is positive

She is smiling

He is a man

He is middle-aged

He is tall

He is well-built

His hair is grey

His hair isn't short

His nose is big

He is kind

He looks happy

He is a teenager

He is young

He is short

He is plump

His face is round

His hair is red

His hair is curly

His eyes are small

He is funny

He looks attentive

She is elderly

She isn't slim

Her face is pleasant

Her eyes are kind

Her hair is long

Her hair isn't spiky

She's got wrinkles

She looks surprised

She feels tired

He is a baby

He is cute

He isn't naughty

He is plump

His cheeks're thick

His hair is spiky

His hair is ginger

His eyes are dark

His nose's turned-up

He looks sleepy

He is emotional

He is quite tall

He isn't fat

He is overweight

His face is oval

His nose is hooked

He is partly bald

He has white teeth

He looks furious

He is very irritable

She is pretty

She isn't rather tall

She is slim

Her hair is wavy

Her eyes are grey

Her nose is straight

She looks calm

She is confident

She is in her 20th

She isn't attractive

She is slender

Her hair is dyed

Her hair is short

Her eyes are blue

Her nose isn't big

She may be selfish

She may be clever

She looks proud

He is a man

He isn't old

He is handsome

He looks smart

He isn't short

He is thin

His face is long

His hair is grey

He looks generous

She is a woman

She looks upset

She looks puzzled

She isn't fat

She is skinny

Her eyes are big

Her lips are full

Her eyebrows're red

She's got freckles

He is a man

He isn't young

He is elderly

His face is square

His hair is wavy

His hair is dark

His eyes are brown

He may be bored

He looks annoyed

He's got protruding ears