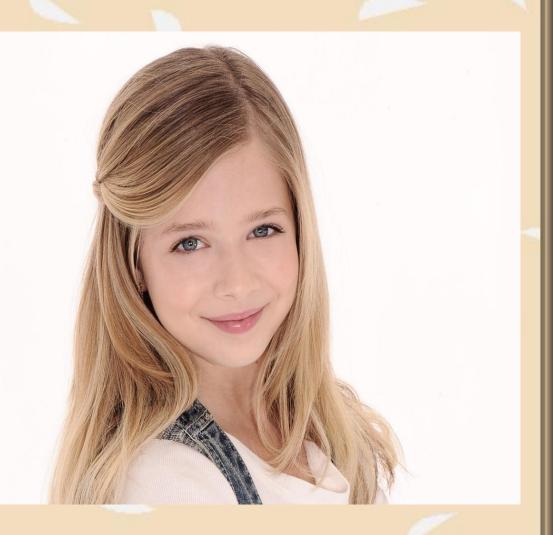

## Are they different?

Read about them and find one incorrect sentence

She is a girl

She is young

She is tall

She is slim

Her hair is dark

Her hair is short

Her hair is straight

Her eyes are brown

She is positive

She is smiling

He is a man

He is middle-aged

He is tall

He is well-built