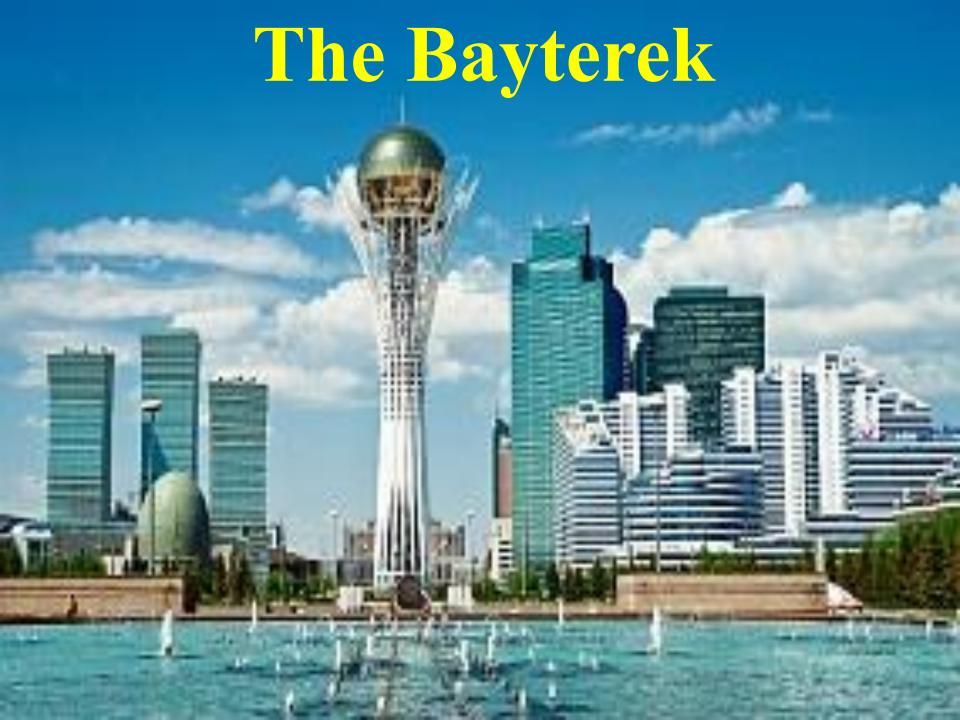

### New words

- 1. capital city астана
- 2. clock cazam
- 3. Great Britain -Ұлыбритания
- 4. high биік
- 5. tower мұнара

Baiterek - a monument in the center of Astana. - Built on the sketches of the British architect Norman Foster. At the top level "ball", within which is a bar and a panoramic room.