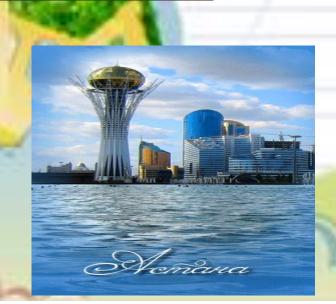

### New words

- 1. capital city астана
- 2. clock cazam
- 3. Great Britain -Ұлыбритания
- 4. high биік
- 5. tower мұнара

Baiterek - a monument in the center of Astana. - Built on the sketches of the British architect Norman Foster. At the top level "ball", within which is a bar and a panoramic room.

# High buildings

Presidential Park