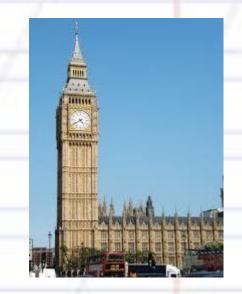

# Big Ben

- It's a clock in the tower and it is a big bell.
- You can hear it every hour.
- People are allowed to get inside the Tower so that they can see the work of the clock.
- There is no lift and there are three hundred and forty steps (340).
- It weighs 13.5 tons.