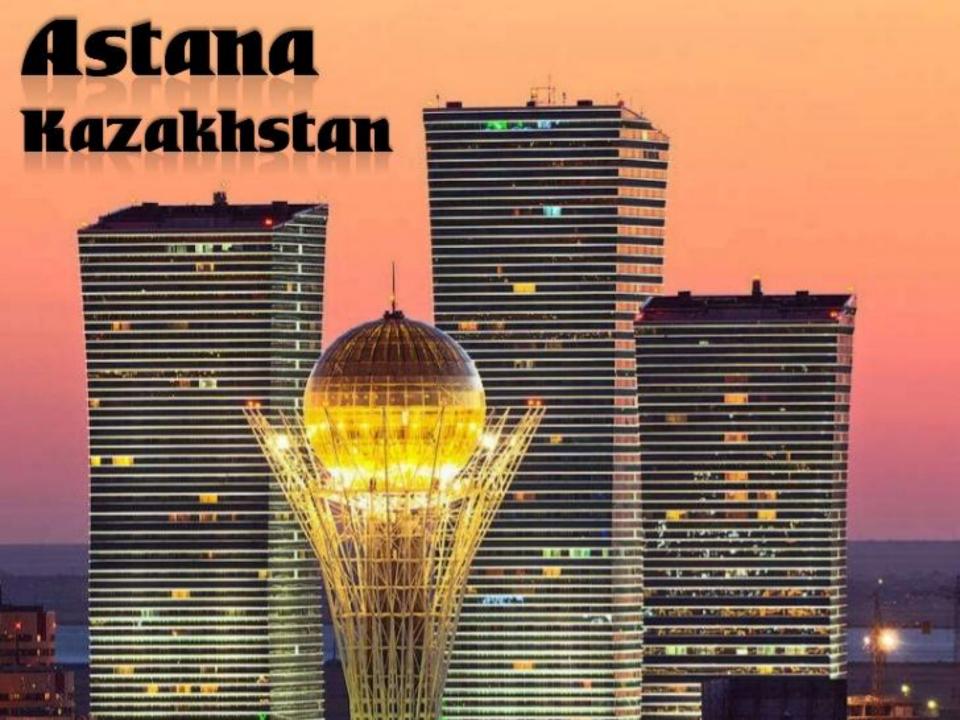

### New words

- 1. capital city астана
- 2. clock cazam
- 3. Great Britain -Ұлыбритания
- 4. high биік
- 5. tower мұнара

Baiterek - a monument in the center of Astana. - Built on the sketches of the British architect Norman Foster. At the top level "ball", within which is a bar and a panoramic room.

# High buildings

Presidential Park