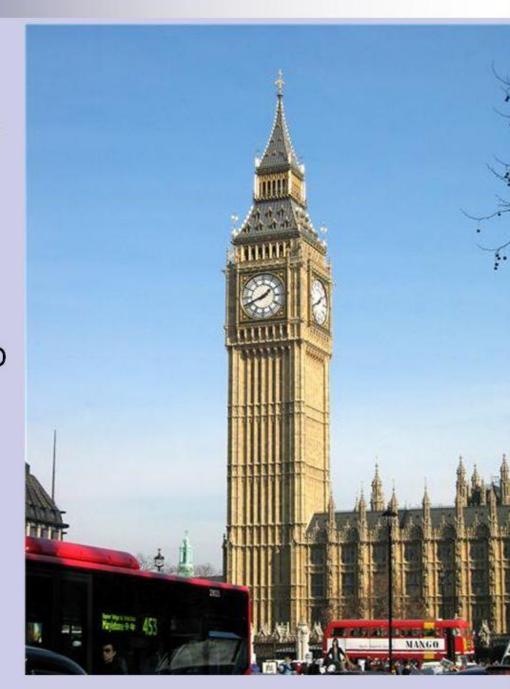

# Big Ben

- It's a clock in the tower and it is a big bell.
- You can hear it every hour.
- People are allowed to get inside the Tower so that they can see the work of the clock.
- There is no lift and there are three hundred and forty steps (340).
- It weighs 13.5 tons.