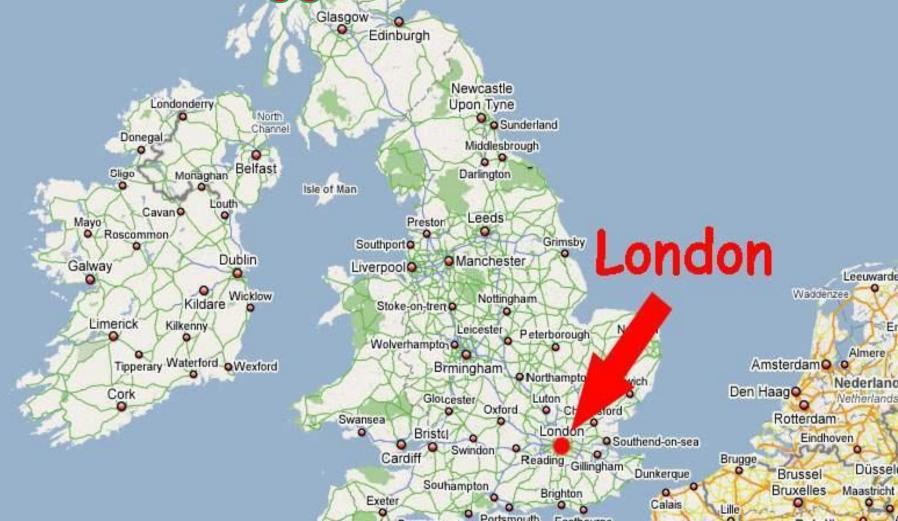

# LONDON

London is the capital city of England and of the United Kingdom situated on the Thames river, the largest city in Britain and one of the largest cities in the world.

# London is the British capital and one of the biggest cities in the world.