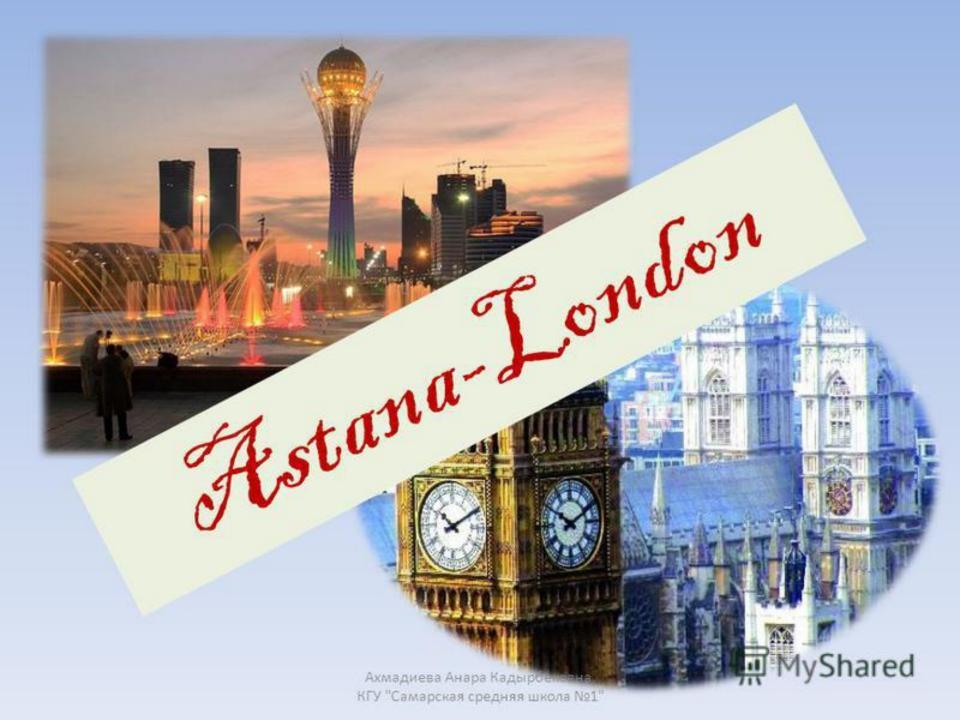

### New words

- 1. capital city астана
- 2. clock cazam
- 3. Great Britain -Ұлыбритания
- 4. high биік
- 5. tower мұнара

Baiterek - a monument in the center of Astana. - Built on the sketches of the British architect Norman Foster. At the top level "ball", within which is a bar and a panoramic room.