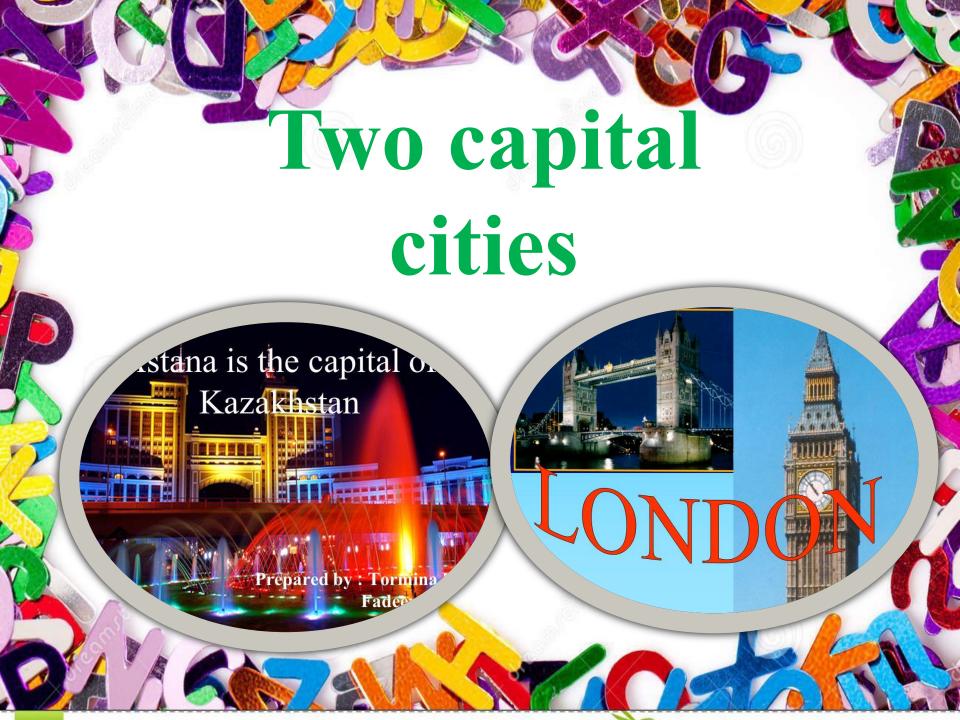

# LONDON

London is the capital city of England and of the United Kingdom situated on the Thames river, the largest city in Britain and one of the largest cities in the world.

# London is the British capital and one of the biggest cities in the world.