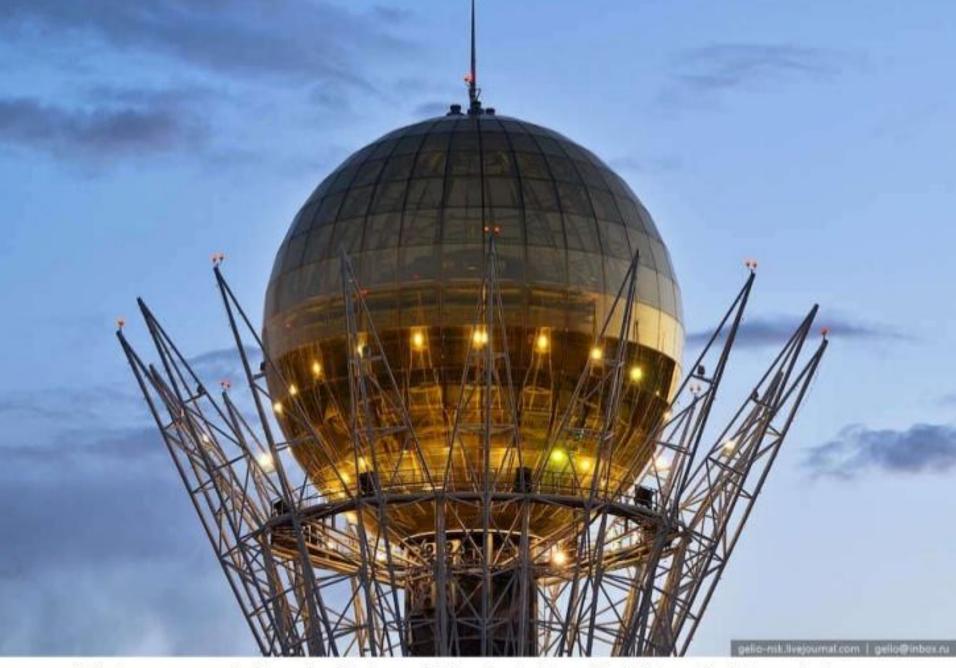

### New words

- 1. capital city астана
- 2. clock cazam
- 3. Great Britain -Ұлыбритания
- 4. high биік
- 5. tower мұнара

Baiterek - a monument in the center of Astana. - Built on the sketches of the British architect Norman Foster. At the top level "ball", within which is a bar and a panoramic room.