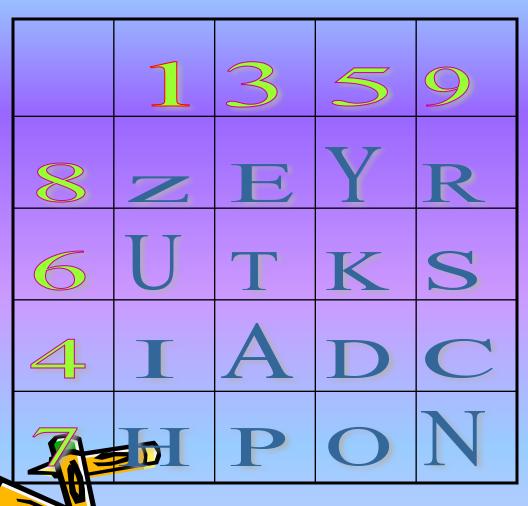

## Graphical dictation

Vocabulary and pronunciation Complaint-наразылық, шағым Appoint-белгілеу, тағайындау Thoroughly- толық, мүлде Justice- әділеттілік Fairly- әділ рlу- қолдану, өтініш беру