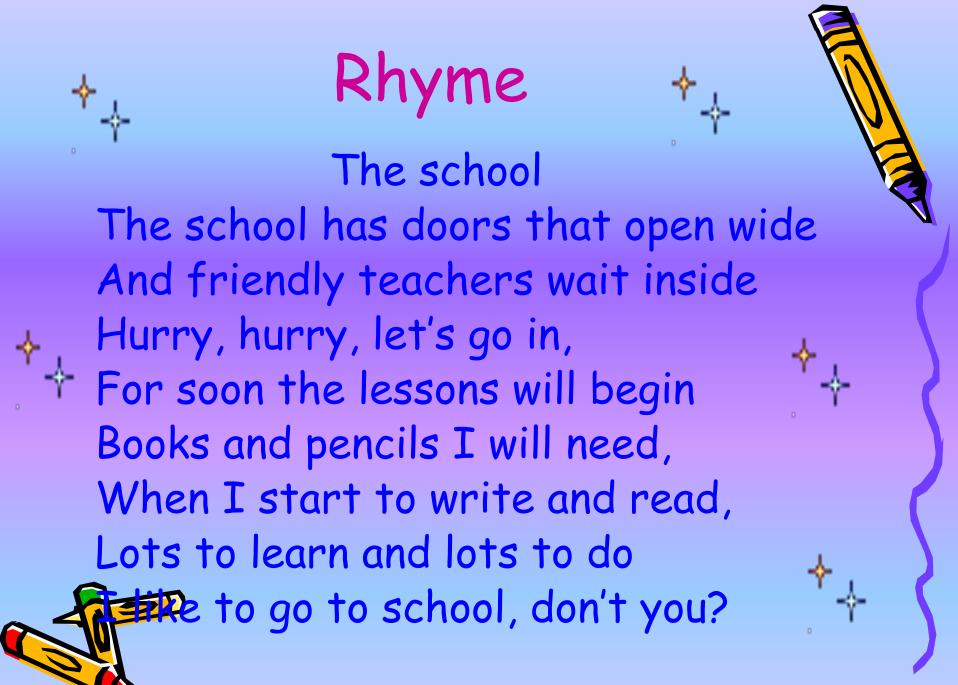

#### Procedure of the lesson

II. Checking up the homework

III. Brainstorming

IY. Graphical dictation

Y. Association

VI. New lesson

- Work with the text
- True or false
- Complete the sentences
- Rhyme
- Venndiagram
- Writing a test