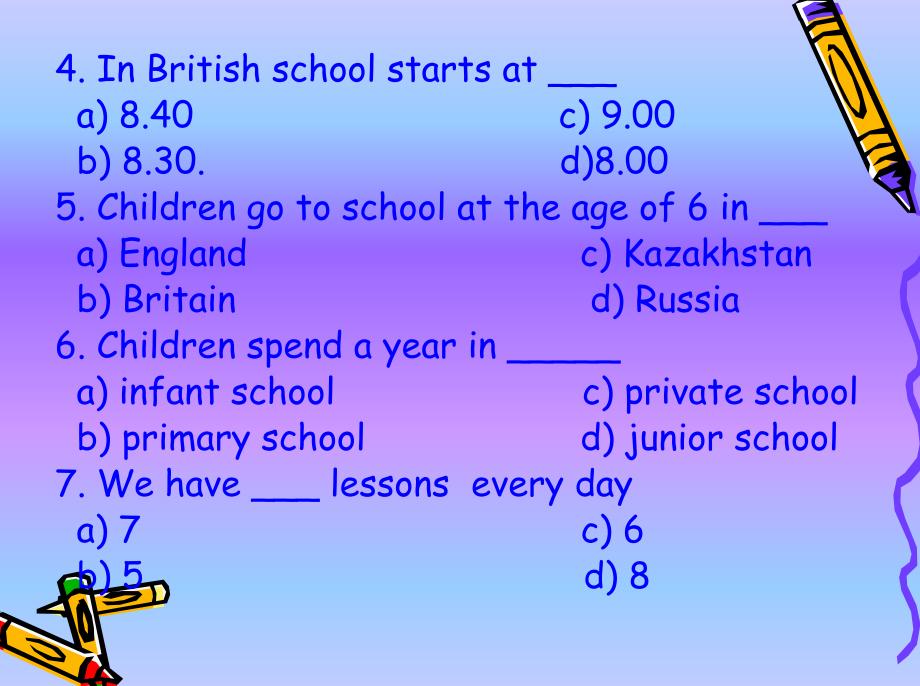

## Test yourself

- 1. In Britain it is compulsory from the age of \_\_\_\_
  - a) 6

c) 7

b) 5

- d) 4
- 2. Children leave infant school at the age of \_\_\_\_
  - a) 6

c) 5

b) 7

- d) 10
- 3. 7 per cent of students attend \_\_\_\_\_
  - a) infant schools

c) primary schools

b) gymnasium

d) private schools

- 8. The school year begins on the \_\_\_\_\_
  - a) 1st of September

c) 25<sup>th</sup> of May

b) 1st of January

- d) 22<sup>nd</sup> of March
- 9. Pupils leave school at the age of \_\_\_ in Britain
  - a) 15