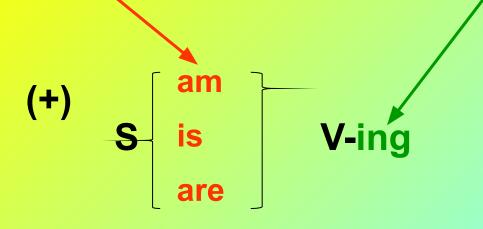

## PRESENT CONTINUOUS

### **Markers!**

(-) S am not isn't V-ing aren't

now at the moment

Am
(?) Is S V-ing?
Are

# PRESENT CONTINUOUS