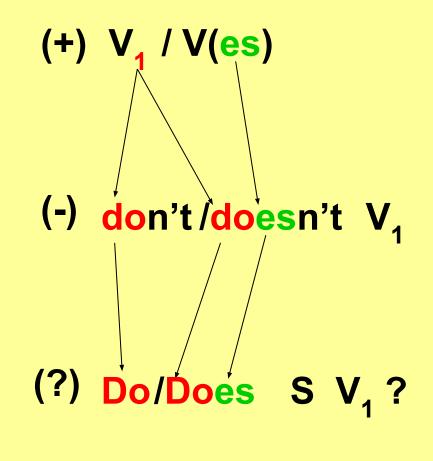

## PRESENT SIMPLE

#### Markers!

every day (month, year) always usually sometimes rarely often never