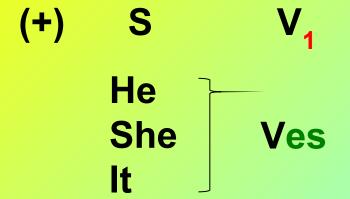

## PRESENT SIMPLE

#### Markers!

every day (month, year) always usually sometimes rarely often never