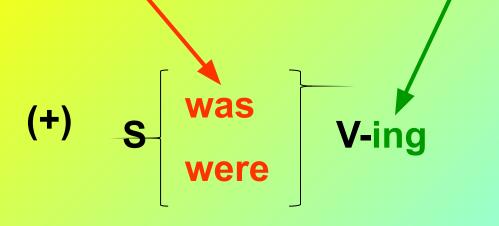

# PAST CONTINUOUS

**Markers!** 

(-) S wasn't weren't V-ing

Yesterday
at 3 o'clock/
from 5 till 6/
the whole day/
when he came

(?) Was S V-ing?

# PAST CONTINUOUS