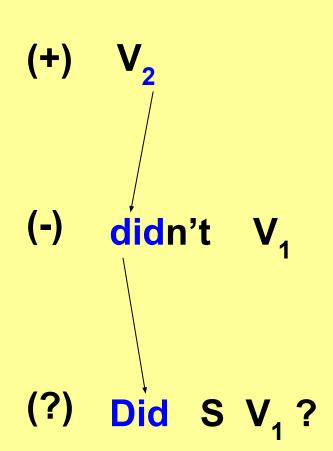

## PAST SIMPLE

- (+) S  $V_2/ed$
- (-) S didn't V<sub>1</sub>
- (?) Did S V<sub>1</sub>?
- (+) S was/were ...
- (-) S wasn't/weren't ...
- (?) Was/were s ...?