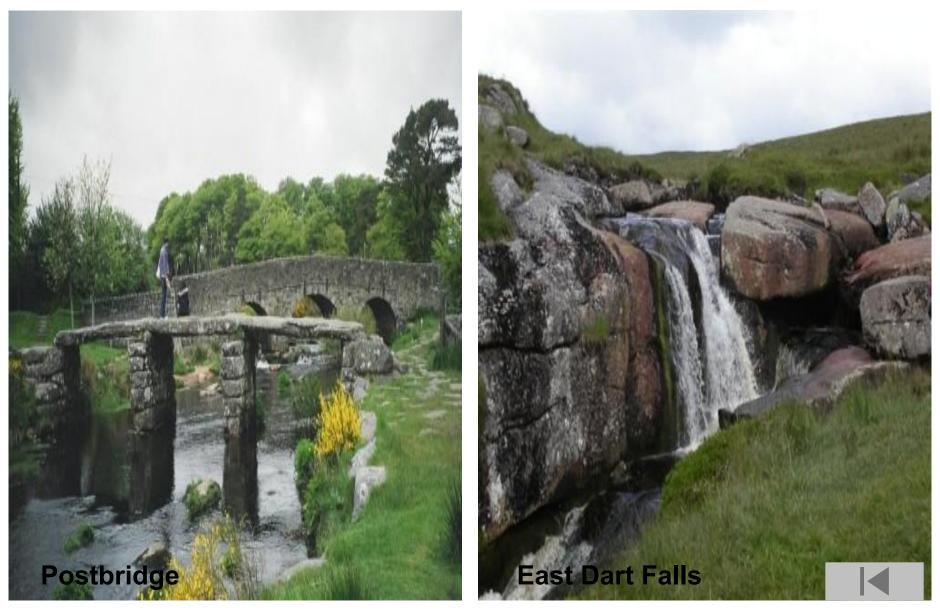

ter**

- Derwent Water is small and attractive, it has four beautiful little islands and is a lovely location for a family holiday.
- Derwent offers boating and fishing on both the lake and the River Derwent.



### CONISTON WATER



## North Work Moors



## Yorkshire Dales



#### **Peak District Edale**

The Peak **District National** Park





### **Chatsworth House**



## Norfolk Broads



### **River Bure**



### **Norwich Cathedral**



The building was started in **1094** and it is one of **England's** most beautiful cathedral churches.

#### **Norwich Cathedral**



# The New Forest



### **Dinosaur Adventure Park Hotels**





### **Furzy Gardens**



## **Exmoor National Park**



### **Packhorse Bridge and Ford**



### Valley of the Rocks



### **Dartmoor National Park**















### **US National parks**



## Northen Cascades



### Olympic/WA. Rainformest



### Crater Lake, OR



## •Thank you very much!