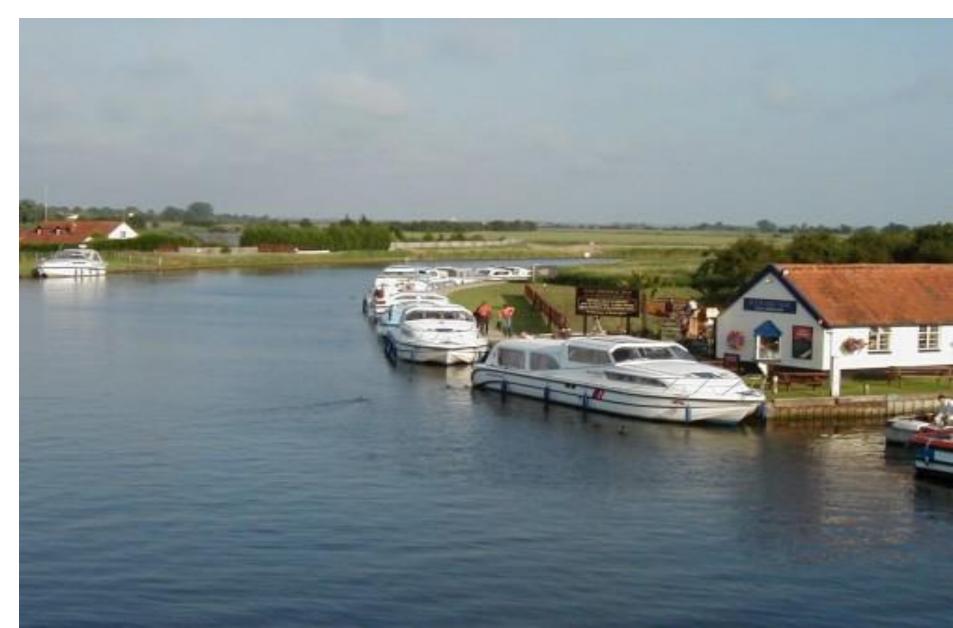

rks





### The Northumberland National Park





- •Kielder Water, is the largest man made lake in Europe and offers a range of activities including fishing for and sailing.
- •There are gentle walks around the lake and for those who enjoy the water but are less independent, there is a passenger pleasure craft offering trips on the water.

### Lake District



### **Derwent Water**

- Derwent Water is small and attractive, it has four beautiful little islands and is a lovely location for a family holiday.
- Derwent offers boating and fishing on both the lake and the River Derwent.



### CONISTON WATER



## North Work Moors



## Yorkshire Dales



#### **Peak District Edale**

The Peak **District National** Park





### **Chatsworth House**



## Norfolk Broads



### **River Bure**



### **Norwich Cathedral**



The building was started in **1094** and it is one of **England's** most beautiful cathedral churches.

#### **Norwich Cathedral**



# The New Forest



### **Dinosaur Adventure Park Hotels**





### **Furzy Gardens**



## **Exmoor National Park**



### **Packhorse Bridge and Ford**



### Valley of the Rocks



### **Dartmoor National Park**















### **US National parks**



## Northen Cascades



### Olympic/WA. Rainformest



### Crater Lake, OR



## •Thank you very much!