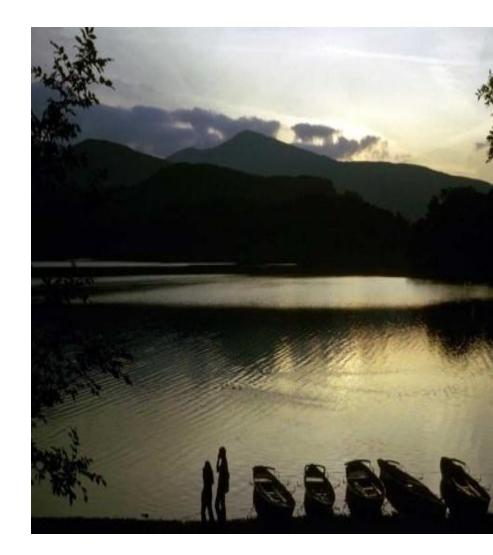

### **Derwent Water**

- Derwent Water is small and attractive, it has four beautiful little islands and is a lovely location for a family holiday.
- Derwent offers boating and fishing on both the lake and the River Derwent.