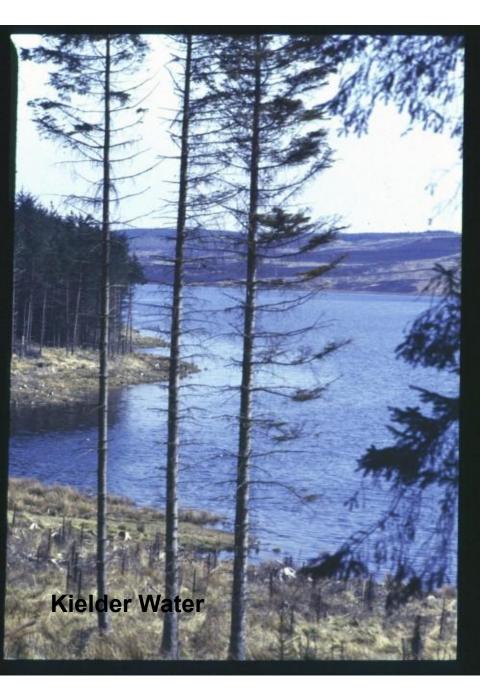

### The Northumberland National Park

- •Kielder Water, is the largest man made lake in Europe and offers a range of activities including fishing for and sailing.
- •There are gentle walks around the lake and for those who enjoy the water but are less independent, there is a passenger pleasure craft offering trips on the water.