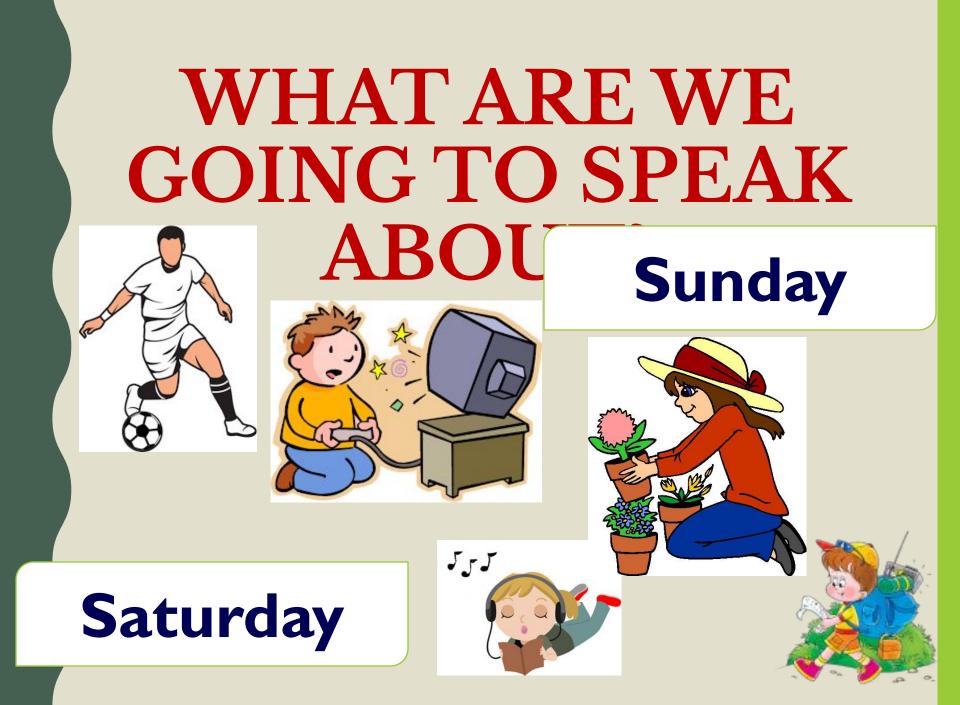

### WEDNESDAY

## THE 17<sup>TH</sup> OF JANUARY

### WHAT DAY IS IT TODAY?

### **WHAT IS THE DATE TODAY**?

#### **HOW ARE YOU?**

## LET'S WARM UP



John ...wakes ... up at 6.55 a.m.



My sister has ....coffee for breakfast.





Paul ....takes .... the school bus.

wakes has



Bill .... does the homework with his mum. goes takes



Linda ...plays with her friends in the yard. does plays



### OUR TOPIC FOR TODAY IS

# Weekends









### WHAT DO YOU USUALLY DO

•on Christmas Day? On Christmas Day I usually send postcards to my friends •at noon on Sundays? I usually send emails at noon on Sundays •at the weekend in winter? I usually drink hot chocolate at the weekend in winter

### WHAT ARE YOU DOING TODAY?

## DID YOU LIKE OUR LESSON?



What did you learn? What was easy for you? What was difficult for you?

### **YOUR HW:**

## Ex. 5 on p. 80 in your SB, ex. 1 on p. 49 in your WB

# THANK YOU FOR LESSON! GOOD-BYE!