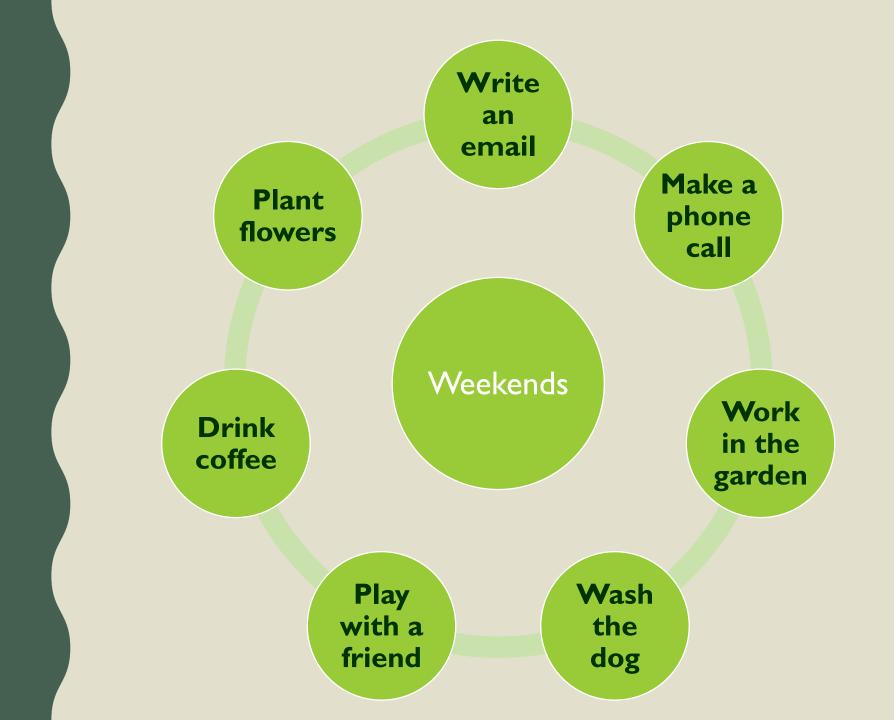

# Weekends

### WHAT DO YOU USUALLY DO

•on Christmas Day? On Christmas Day I usually send postcards to my friends •at noon on Sundays? I usually send emails at noon on Sundays •at the weekend in winter? I usually drink hot chocolate at the weekend in winter