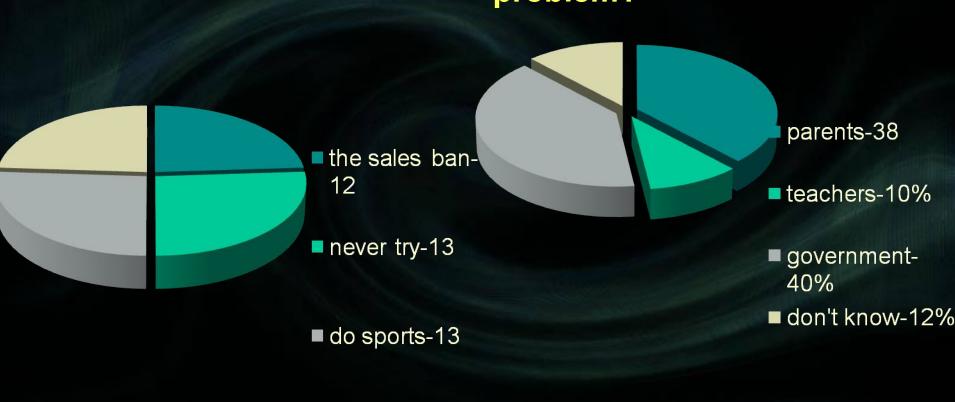

### Do you see the ways of solving it?

### Who has to solve the problem?

parents

punishment-12

18.02.2014