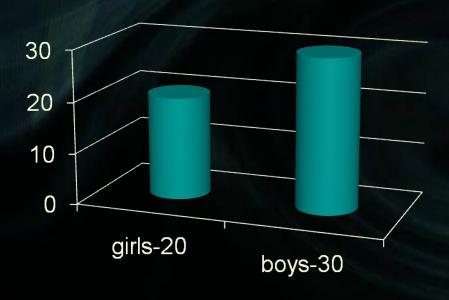

#### PRACTICAL PART

THE PROBLEM OF SMOKING BLENDS SPREADING

2.1.Smoking mixes in Belarus

2.2.Smoking mixes spreading in Mogilev

2.3. The questionnaire survey of school students

#### 2.1. Smoking mixes in Belarus

- Smoking herbal mixes were first mentioned in Belarus in 2007.
- But they started to talk about mass using in 2009.
- Smoking mixes were banned in Belarus from January 1, 2010.
- □ 2013 six deaths
- □ 652 people were taken to hospital

### 2.2. Smoking mixes spreading in Mogilev

- Smoking herbal mixes were first mentioned in Mogilev in 2010.
- About 40 people were arrested for spreading in 2013.

- □ 2 people died in Bobruisk in 2013
- □ 1 death in Mogilev
- □ 28 were taken to hospital (overdose)

### 2.3. The questionnaire survey of school students

#### **Participants**



### Do you know that ingredients of SB include narcotic substances?



18.02..2014

### Do you see the ways of solving it?

### Who has to solve the problem?



parents

punishment-12

18.02.2014

#### PRACTICAL VALUE

- can be used by form teachers
- can be spread among the teens of our district or even of our city
- can be used for informative booklets' creation
- ☐ for web-site making
- can be used by teachers of English

Your life is given to you only once and I wish you:

- to live it happily
- without health problems
- with lots of love, joy and

prosperity...



with best wishes

from Margarita Alkhovik

18.02.2014

# Thank you for your attention!