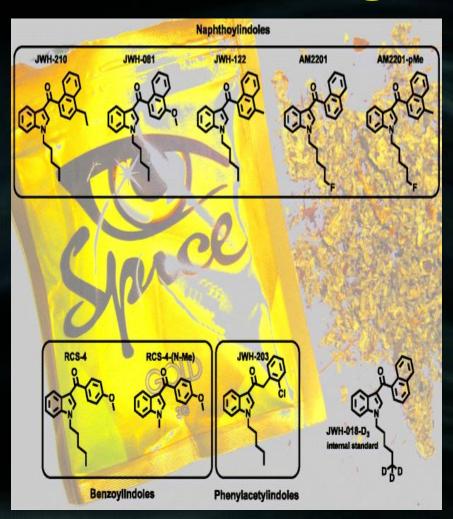

## 1.3. Natural and synthetic ingredients

#### 1.4. The health effects of Spice

- Paranoia
- -Hallucinations
- (sometimes violent ones)
- -Tremor
- -Seizures
- -Tachycardia
- -Cardiac problems
- -Kidney damage
- -Mental illness

-Death